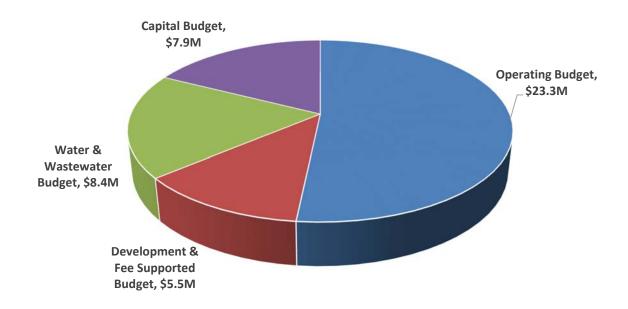

The Appendix (Tab 5) contains a glossary outlining operating expenditure and revenue categories used for budgeting purposes.

The following graph summarizes the total budgeted expenditures for all components of the 2019 budget.

2019 Total Budgeted Expenditures \$45.1 Million