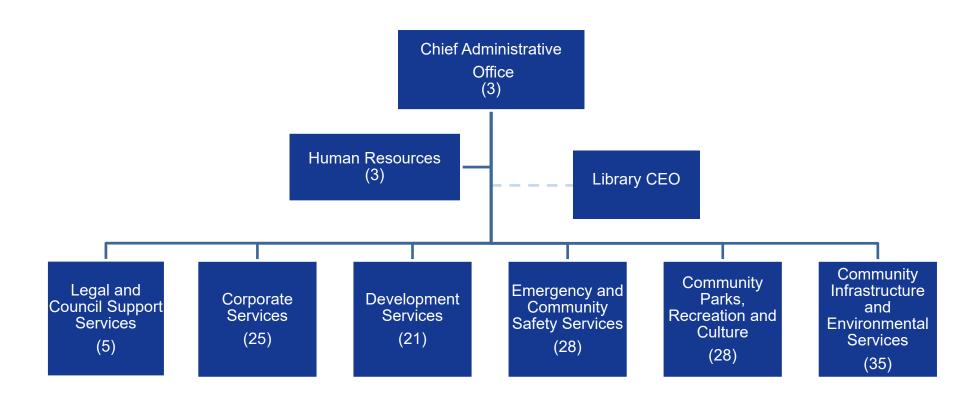

In addition to the Mayor and members of Council, the Town's operations are supported by an approved complement of 149 full time positions (including the Executive Assistant to the Mayor and Council). In keeping with the Shamrock resourcing model, the budget provides for approximately 200 part time and seasonal staff (47 full time equivalent), including a roster of ± 81 paid on-call firefighters, and third party contractors.