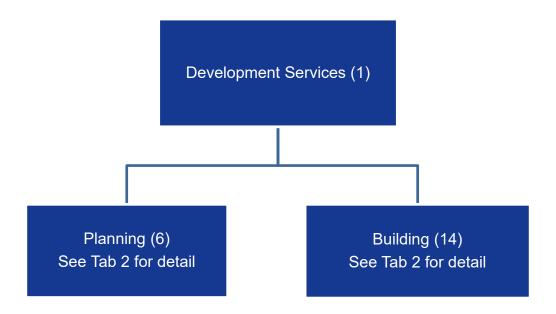

## **Component 2 – Development and Fee Supported Budget (Tab 2)**

The Development and Fee Supported budget represents the component of the Town operations that is supported by fees for service (no tax support). There are five service areas that are included in this budget: Building, Planning, Development Engineering, Park Development, and Fill Operations. Each of these service areas has approved fees or charges that are intended to fully recover the cost of providing the service.