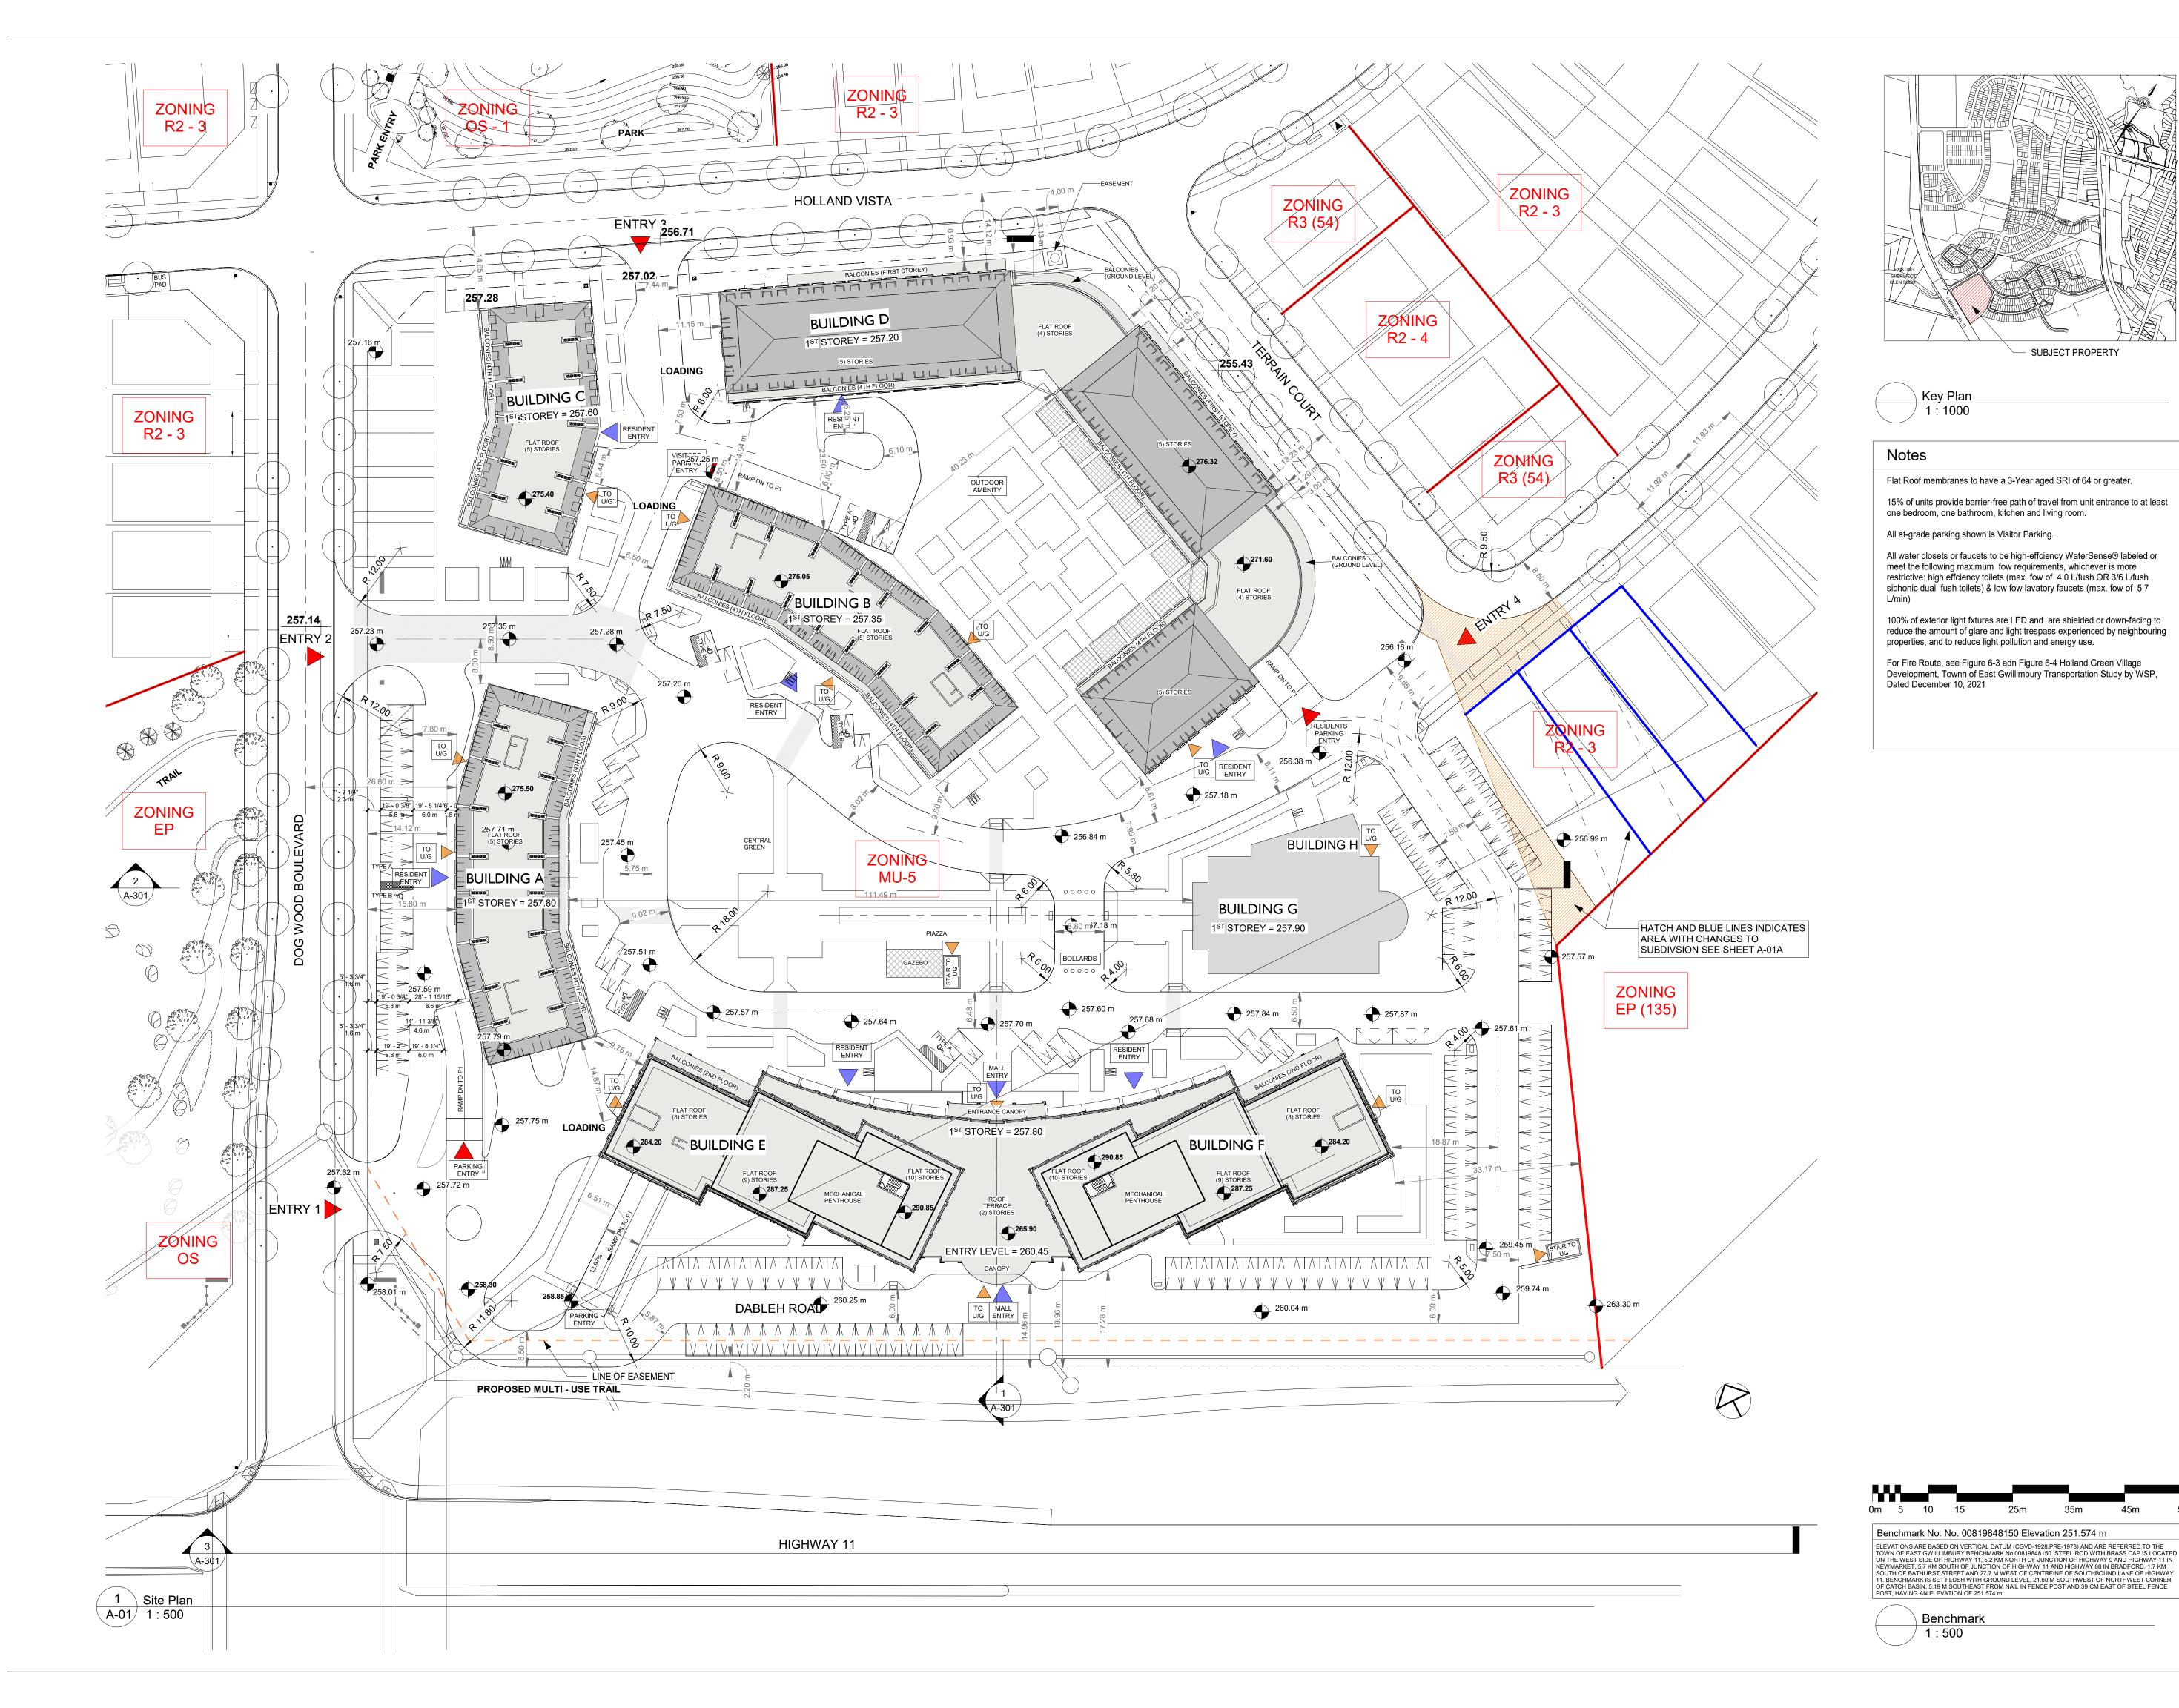

## **HOLLAND GREEN VILLAGE**

BLOCK 275 WEST HOLLAND LANDING RESIDENTIAL SUBDIVSION 19T-94036

3 Bridgman Ave #201, Toronto, ON M5R 3V4

All reproduction & intellectual property rights reserved © 2022

> Contractor must verify all dimensions and be responsible for same reporting any discrepancies to architect before commencing the work. The drawing is an instrument of service and shall remain the property of the architect; the copyright of this drawing and work executed from the same being reserved. Do not scale drawing.

This drawing shall not be used for construction unless signed by the architect.

19575

Professional Seals

Sheet Title

See Revision Issue Date Above Date January 28, 2022

SITE PLAN

Dwg. File Name C:\Users\ipfeffer\Documents\Holland Green Site Model R45 JimPfeffer.rvt