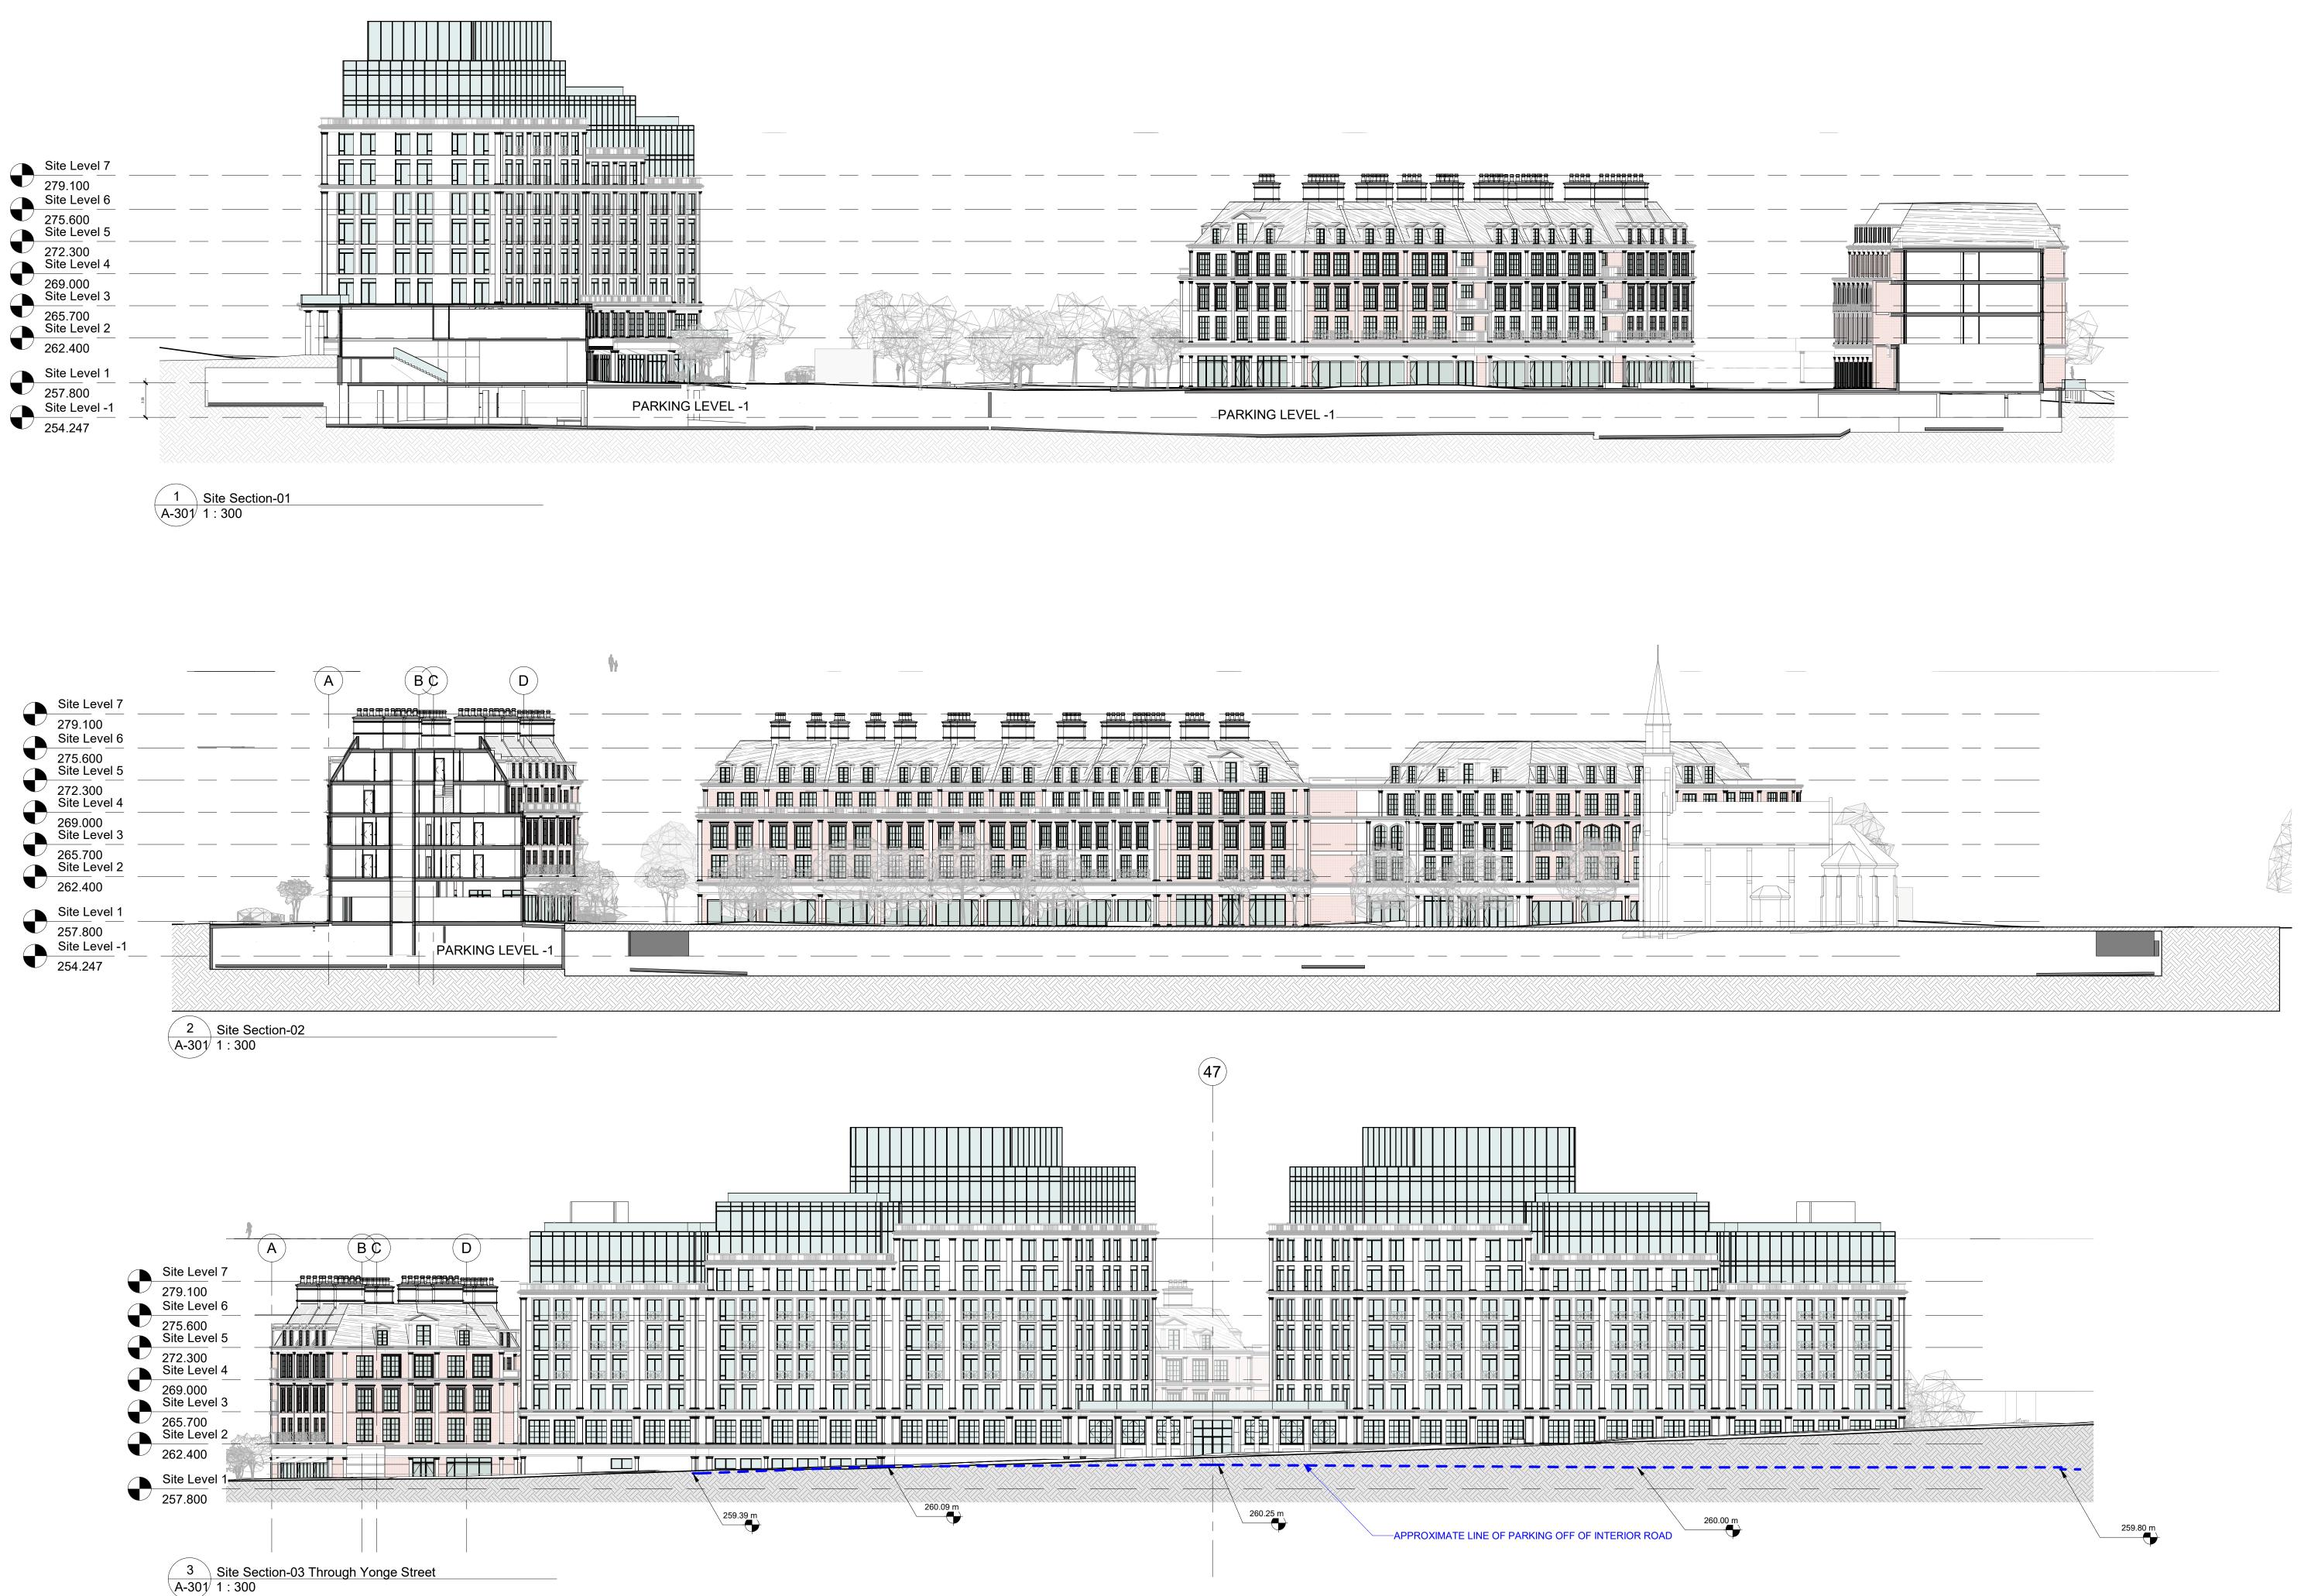

This drawing shall not be used for construction unless signed by the architect.

Professional Seals

See Revision Issue Date Above

**Date** January 28, 2022 **Sheet Title** 

SITE SECTIONS

Dwg. File Name

C:\Users\jpfeffer\Documents\Holland Green Site Model R45 JimPfeffer.rvt **Scale** 1:300 Drawn Checked Original is 36" x 24" JWP OAA