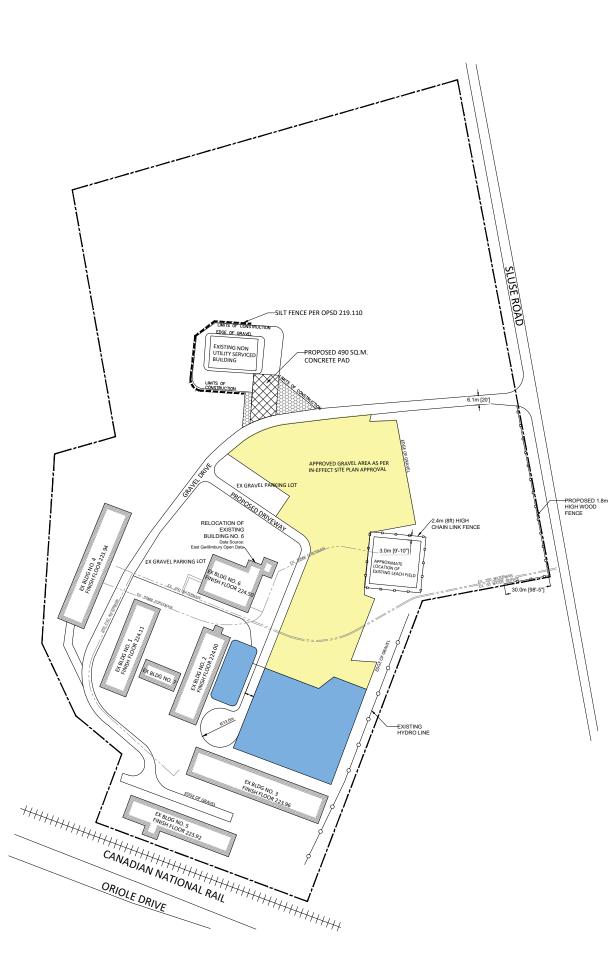

#### SITE SUMMARY

| TOTAL SITE AREA                 |   |
|---------------------------------|---|
| EXISTING BUILDING AREA          |   |
| EXISTING BUILDING AREA          |   |
| (NON UTILITY SERVICED SHED)     |   |
| PROPOSED 490 SQ.M. CONCRETE PAD | 1 |
| OUTDOOR STORAGE AREA            |   |
| EXISTING PARKING AREA           |   |
| PROPOSED PARKING AREA           |   |
| MAX. COVERAGE ALLOWED           |   |
| PROPOSED OUTDOOR STORAGE        |   |
| COVERAGE                        |   |
|                                 |   |

| SETBACKS                                            | REQUIRED                    | NO ADDITIONAL PARKING<br>NEEDED OR PROVIDED |
|-----------------------------------------------------|-----------------------------|---------------------------------------------|
| MIN. FRONT YARI<br>MIN. REAR YARD<br>MIN. SIDE YARD | 0 15.0 m<br>11.0 m<br>3.0 m | TRUCKS = 34 SPACE<br>CARS = 30 SPACE        |
| MIN. FRONT YAF                                      | RD 20.0 m                   | TOTAL, = 64 SPACES                          |

ZONED: GENERAL INDUSTRIAL

## SITE PLAN

### 48 Sluse Road, East **Gwillimbury**, Ontario

### LEGEND

|             | Subject Lands                                                                                                     |
|-------------|-------------------------------------------------------------------------------------------------------------------|
| $\boxtimes$ | Proposed Concrete Pad                                                                                             |
|             | Servicing Line<br>To Be Confirmed Through Details<br>Provided by Others                                           |
|             | Proposed Outdoor Storage<br>(on gravel area approved by Site Plan dated<br>May 31 2002, as amended July 22, 2015) |
|             | Proposed Outdoor Storage<br>(beyond approved gravel area - no change in<br>ground surface material proposed)      |