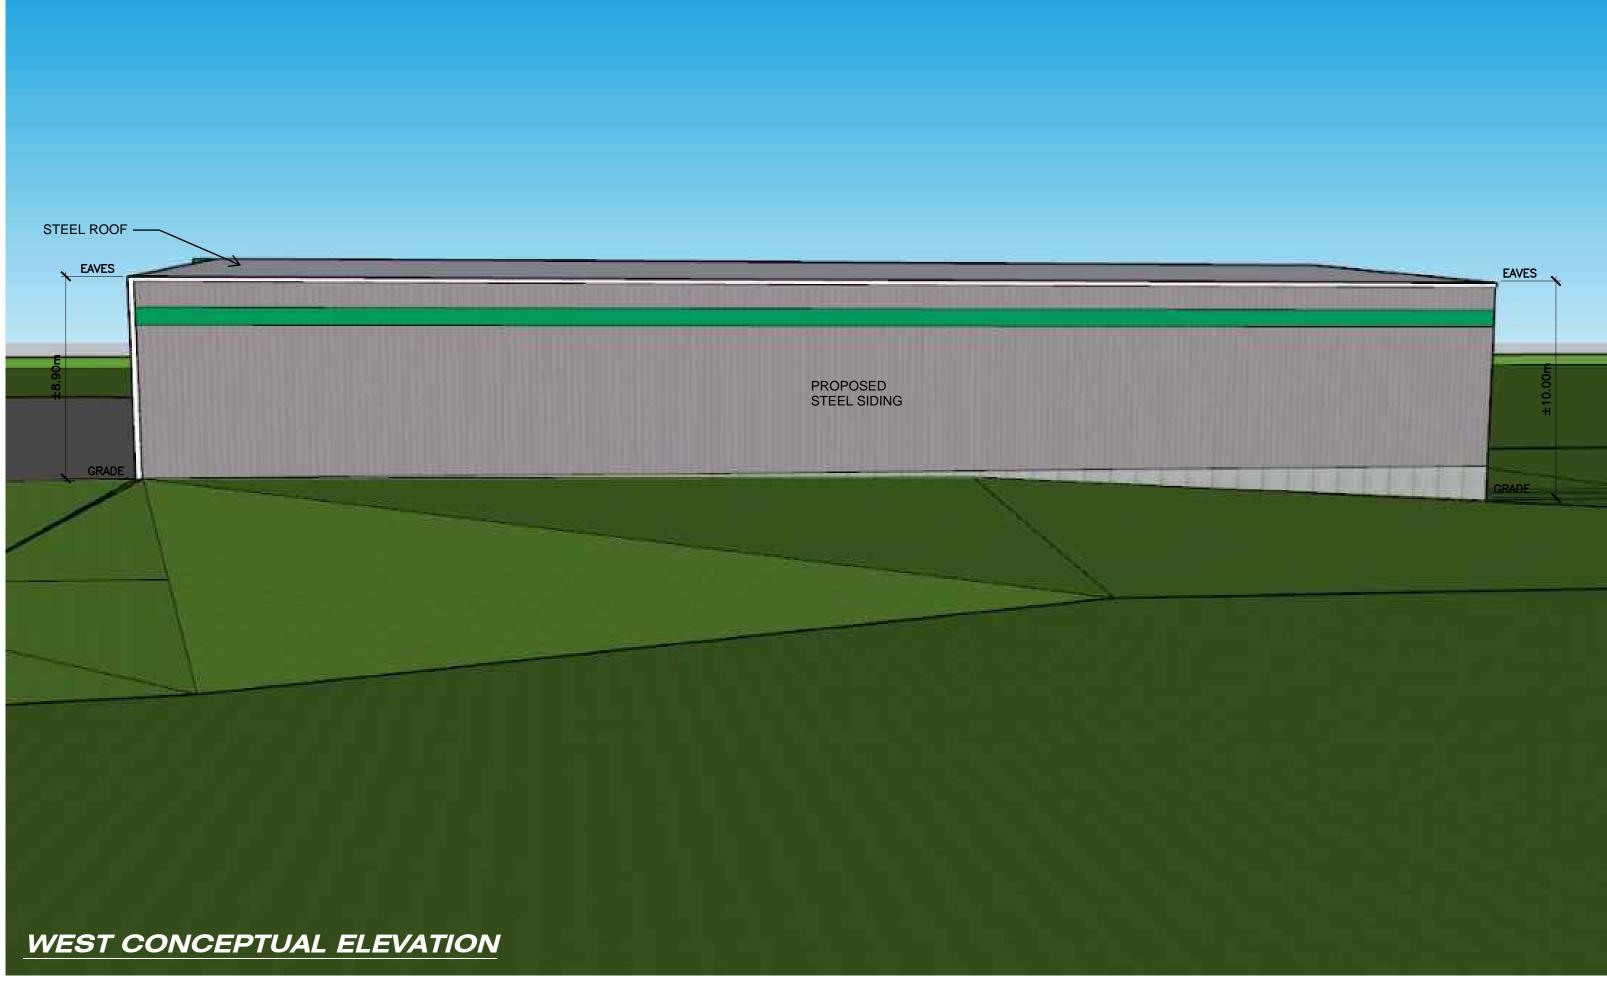

CONCEPTUAL ELEVATIONS

PROPOSED INDUSTRIAL BUILDING

18879–18917 WOODBINE AVE
EAST GWILLIMBURY, ON.

SC-21-01

SHEET No.

A1

PLAN FILE No.

—