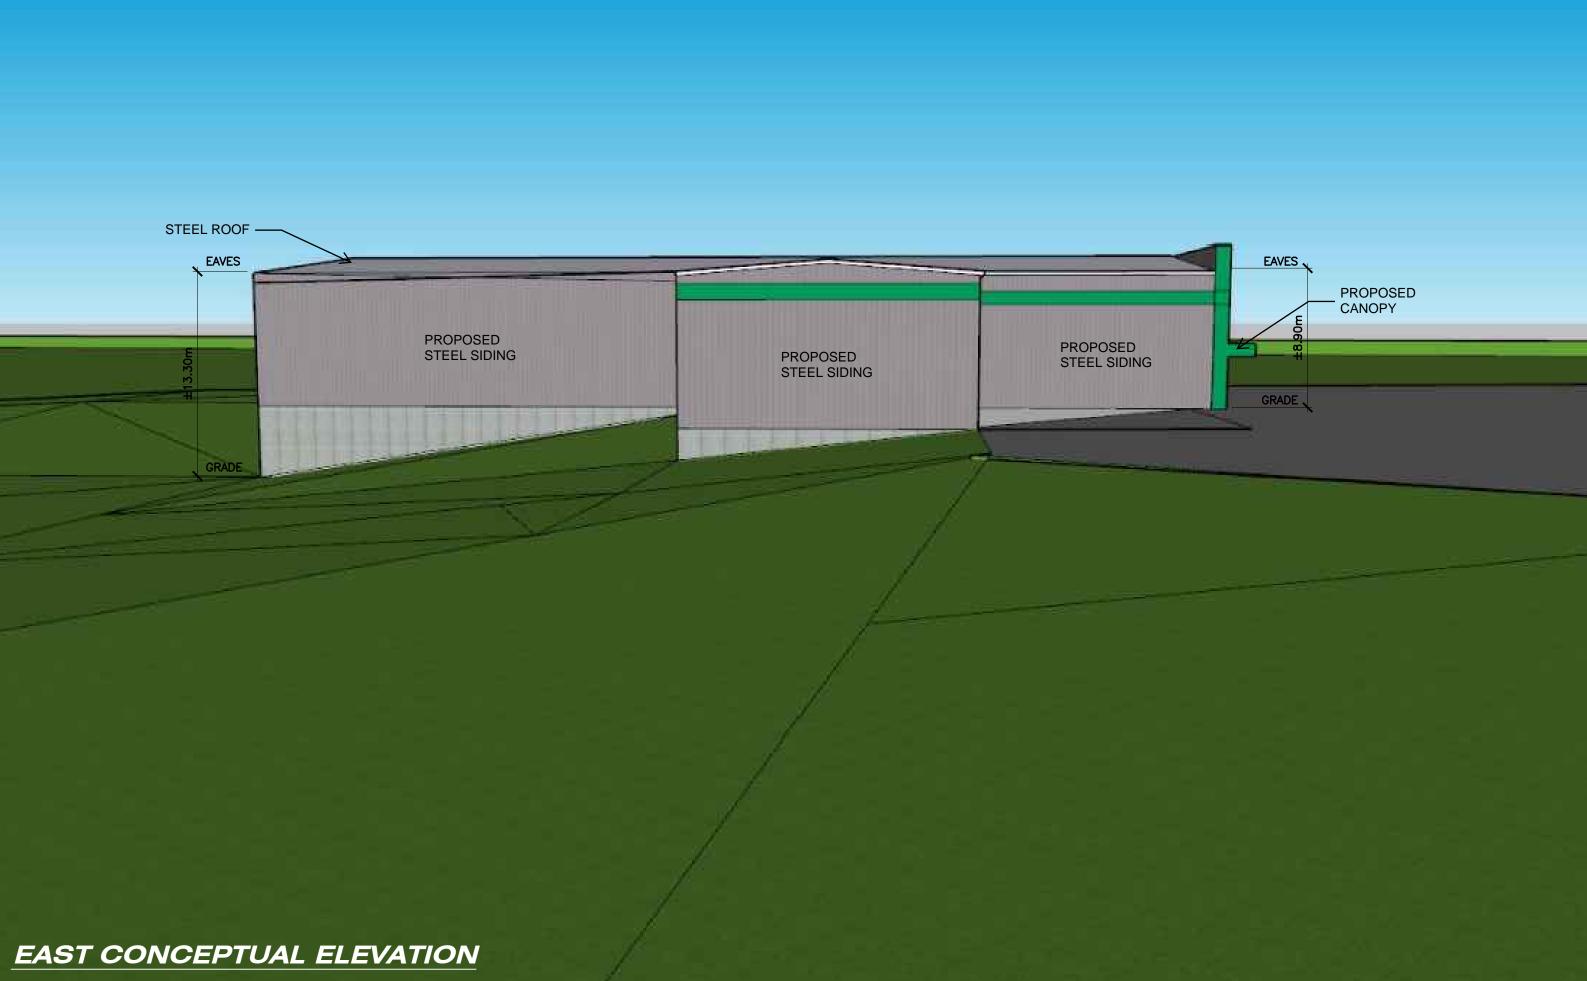

CONCEPTUAL ELEVATIONS

PROPOSED INDUSTRIAL BUILDING

18879–18917 WOODBINE AVE
EAST GWILLIMBURY, ON.

SC-21-01

SHEET No.

A1

PLAN FILE No.

—