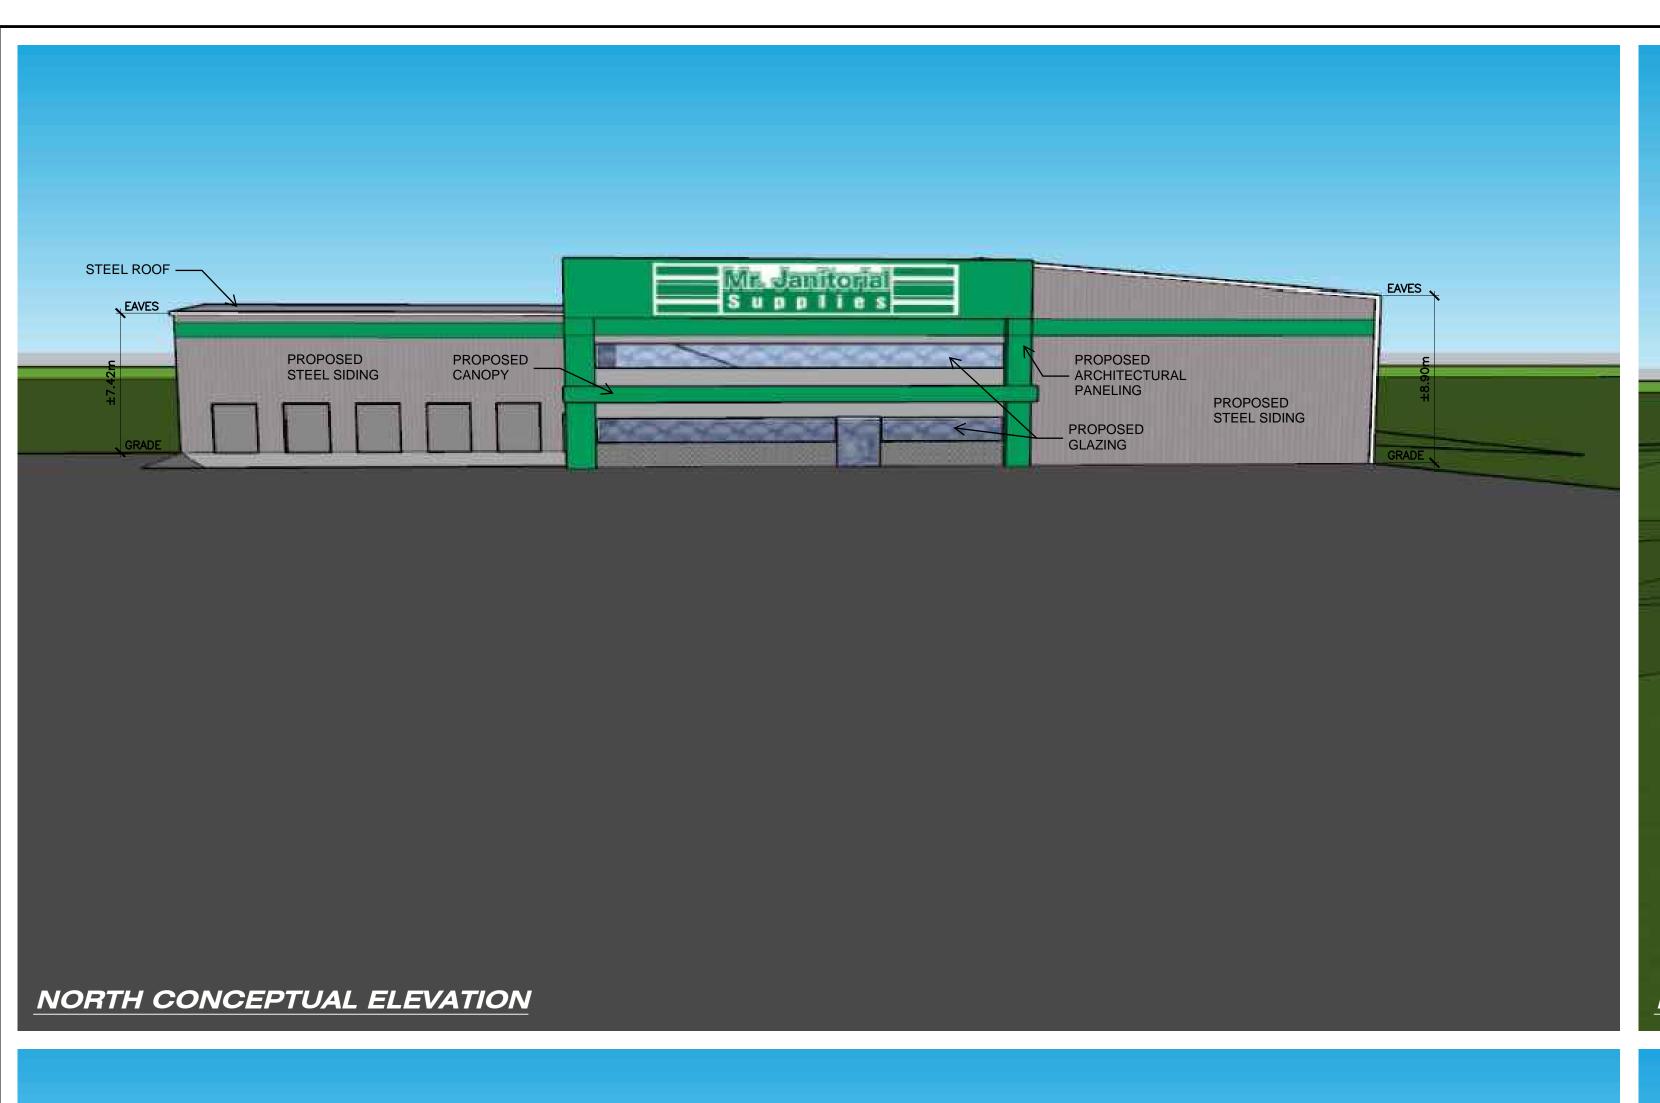

CONCEPTUAL ELEVATIONS

PROPOSED INDUSTRIAL BUILDING

18879–18917 WOODBINE AVE
EAST GWILLIMBURY, ON.

SC-21-01

SHEET No.

A1

PLAN FILE No.

—