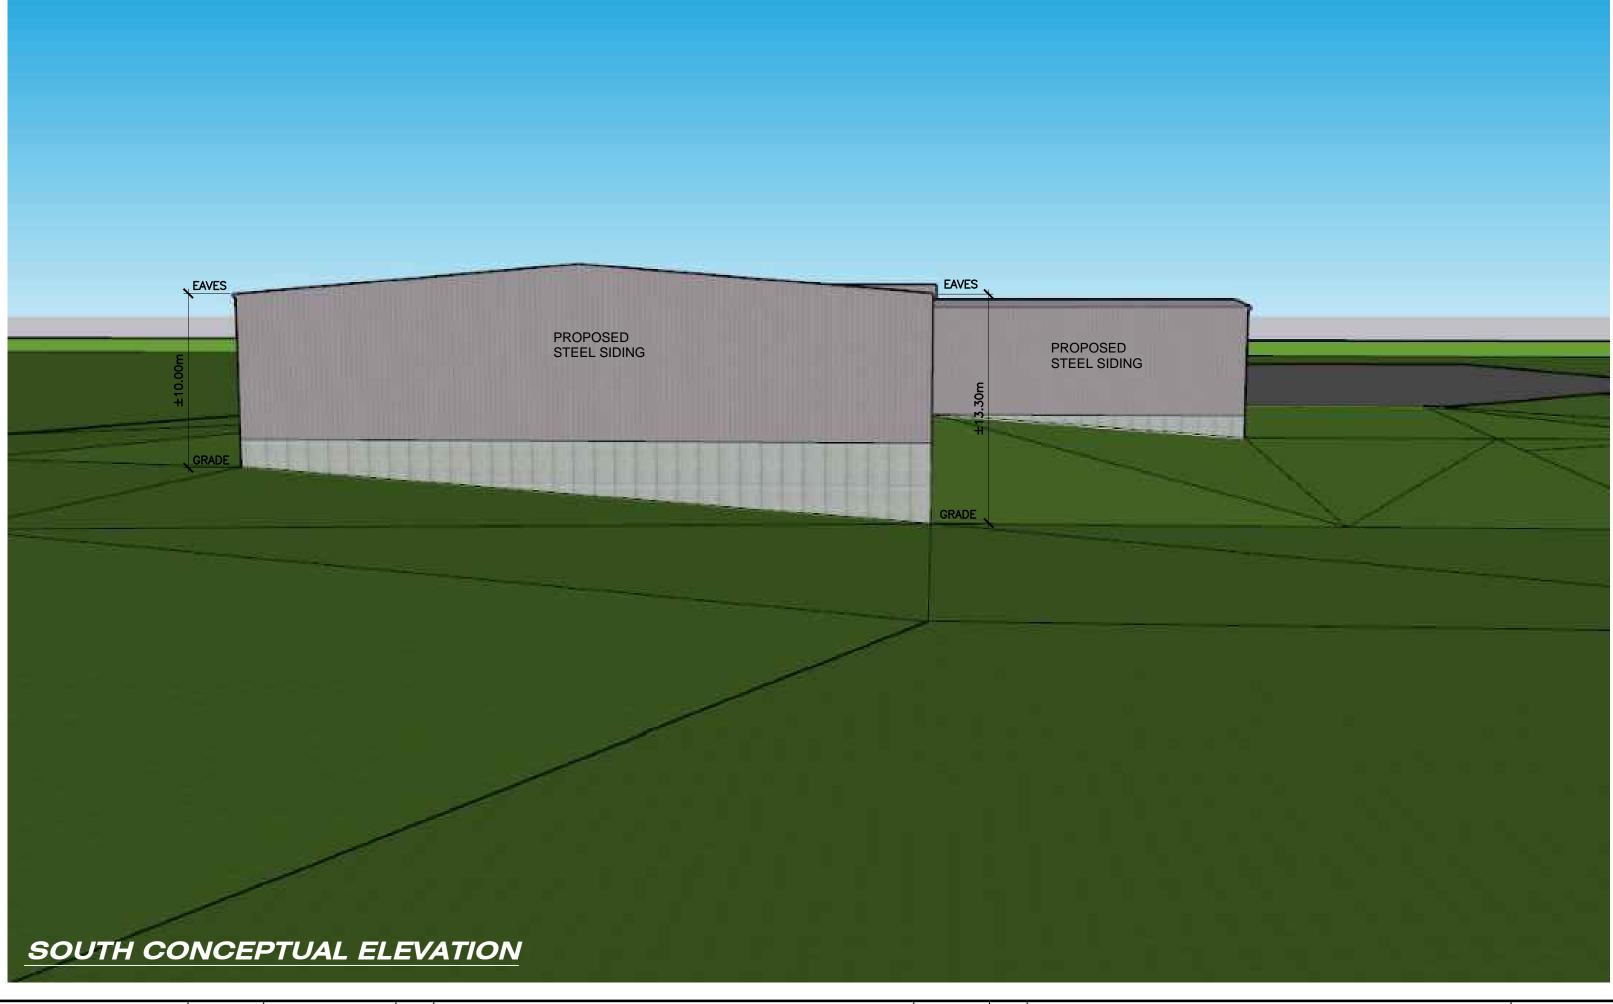

CONCEPTUAL ELEVATIONS

PROPOSED INDUSTRIAL BUILDING

18879–18917 WOODBINE AVE
EAST GWILLIMBURY, ON.

SC-21-01

SHEET No.

A1

PLAN FILE No.

—