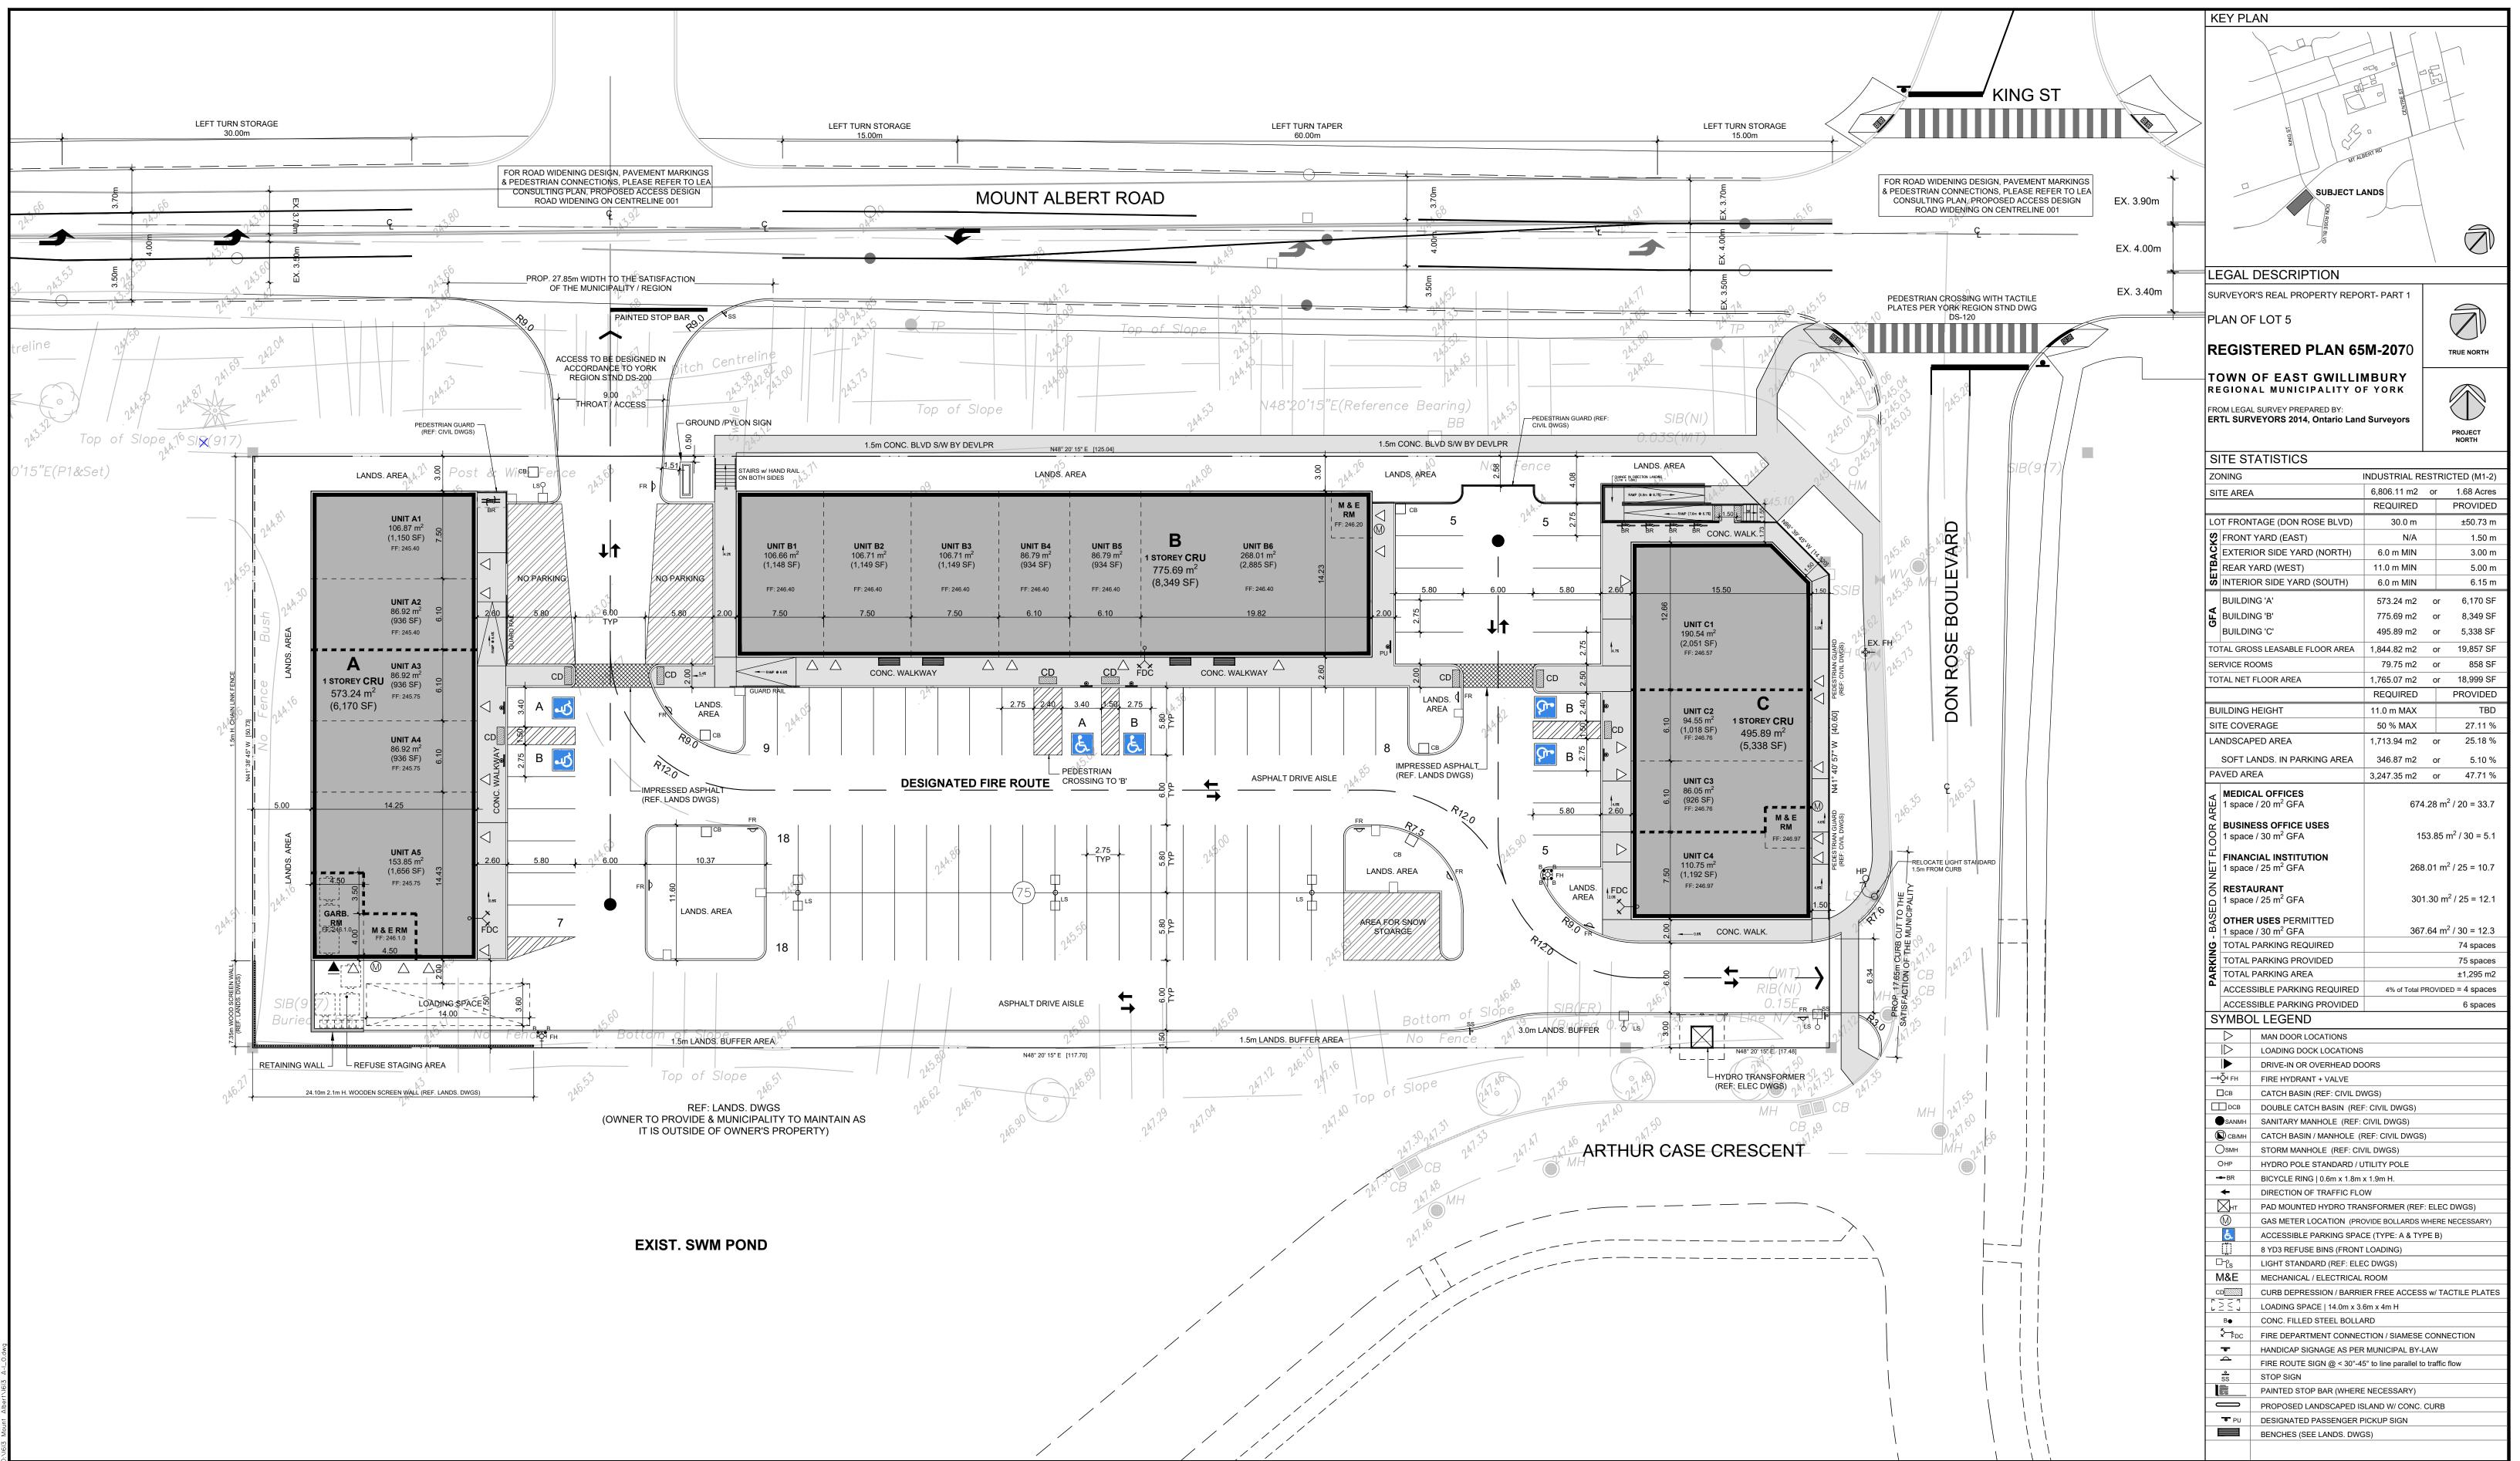

| No. | ISSUED                                 | DATE              | 6 | RE-ISSUED FOR SPA | SEPT. 11<br>2020 | No. | REVISION                                           | DATE              | 6 | REVISED PER LATEST GRADING<br>INFO.    | SEPT. 10,<br>2020 |
|-----|----------------------------------------|-------------------|---|-------------------|------------------|-----|----------------------------------------------------|-------------------|---|----------------------------------------|-------------------|
| 1   | ISSUED FOR REVIEW                      | NOV. 23,<br>2016  | 7 | RE-ISSUED FOR SPA | JUNE 01,<br>2022 | 1   | REVISED PER PRE-CON<br>COMMENTS                    | NOV. 30,<br>2016  | 7 | REVISED PER MUNICIPAL<br>COMMENTS      | APRIL 05,<br>2022 |
| 2   | ISSUED FOR PUBLIC ME