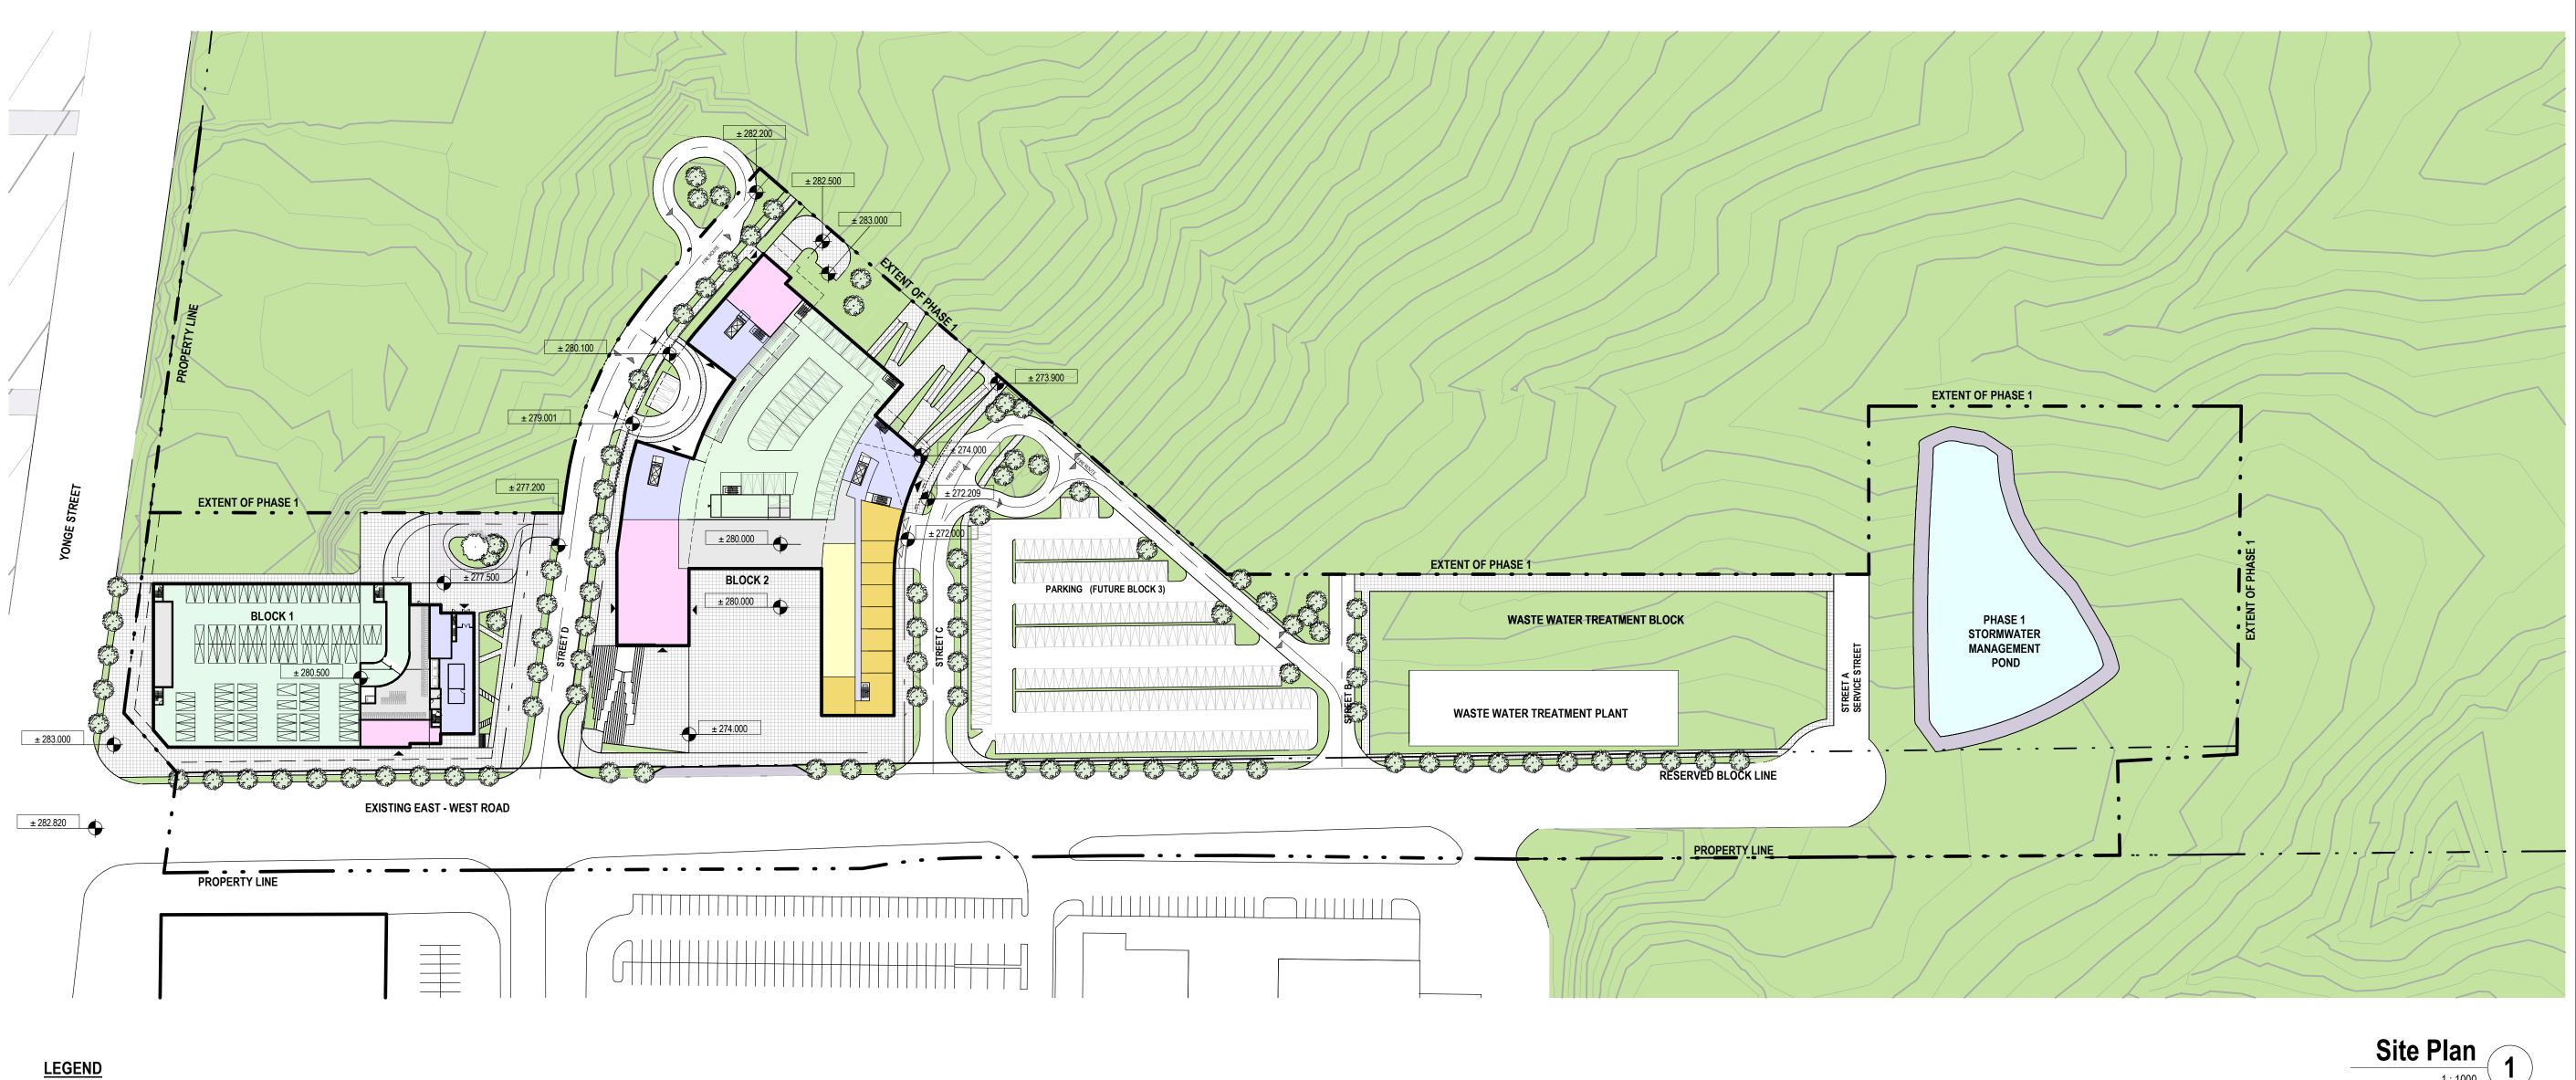

PROPERTY LINE

— — — SETBACK LINE

- - RESERVED BLOCK LINE

---- LINE OF FLOOR ABOVE FIRE ROUTE MAIN ENT

> RESIDENTIAL RETAIL

LOBBY PARKING AMENITY

SERVICE/PARKING ENTRANCE

STORAGE & MECHANICAL

Site Plan
1:1000
1

410 - 672 Dupont St., Toronto, ON, Canada, T. 416.531.7717 www.bnkc.ca

All drawings, specifications, related documents and design are the copyright property of the architect and must be returned upon request. Reproduction of the drawings, specifications, related documents and design in whole or in part is strictly forbidden without the architect's written permission.

REDWOOD PROPERTIES

330 New Huntington Road, Suite 201, Woodbridge, ON, L4H 4C9 T. 905.856.7774

**Green Lane & Yonge Phase 1** 

East Gwillimbury, ON

**SITE PLAN** 

Author Checker A.M. V.M. 1:1000 ARCH D 2023/09/11 PROJ NO **FORMAT** PLOT DATE