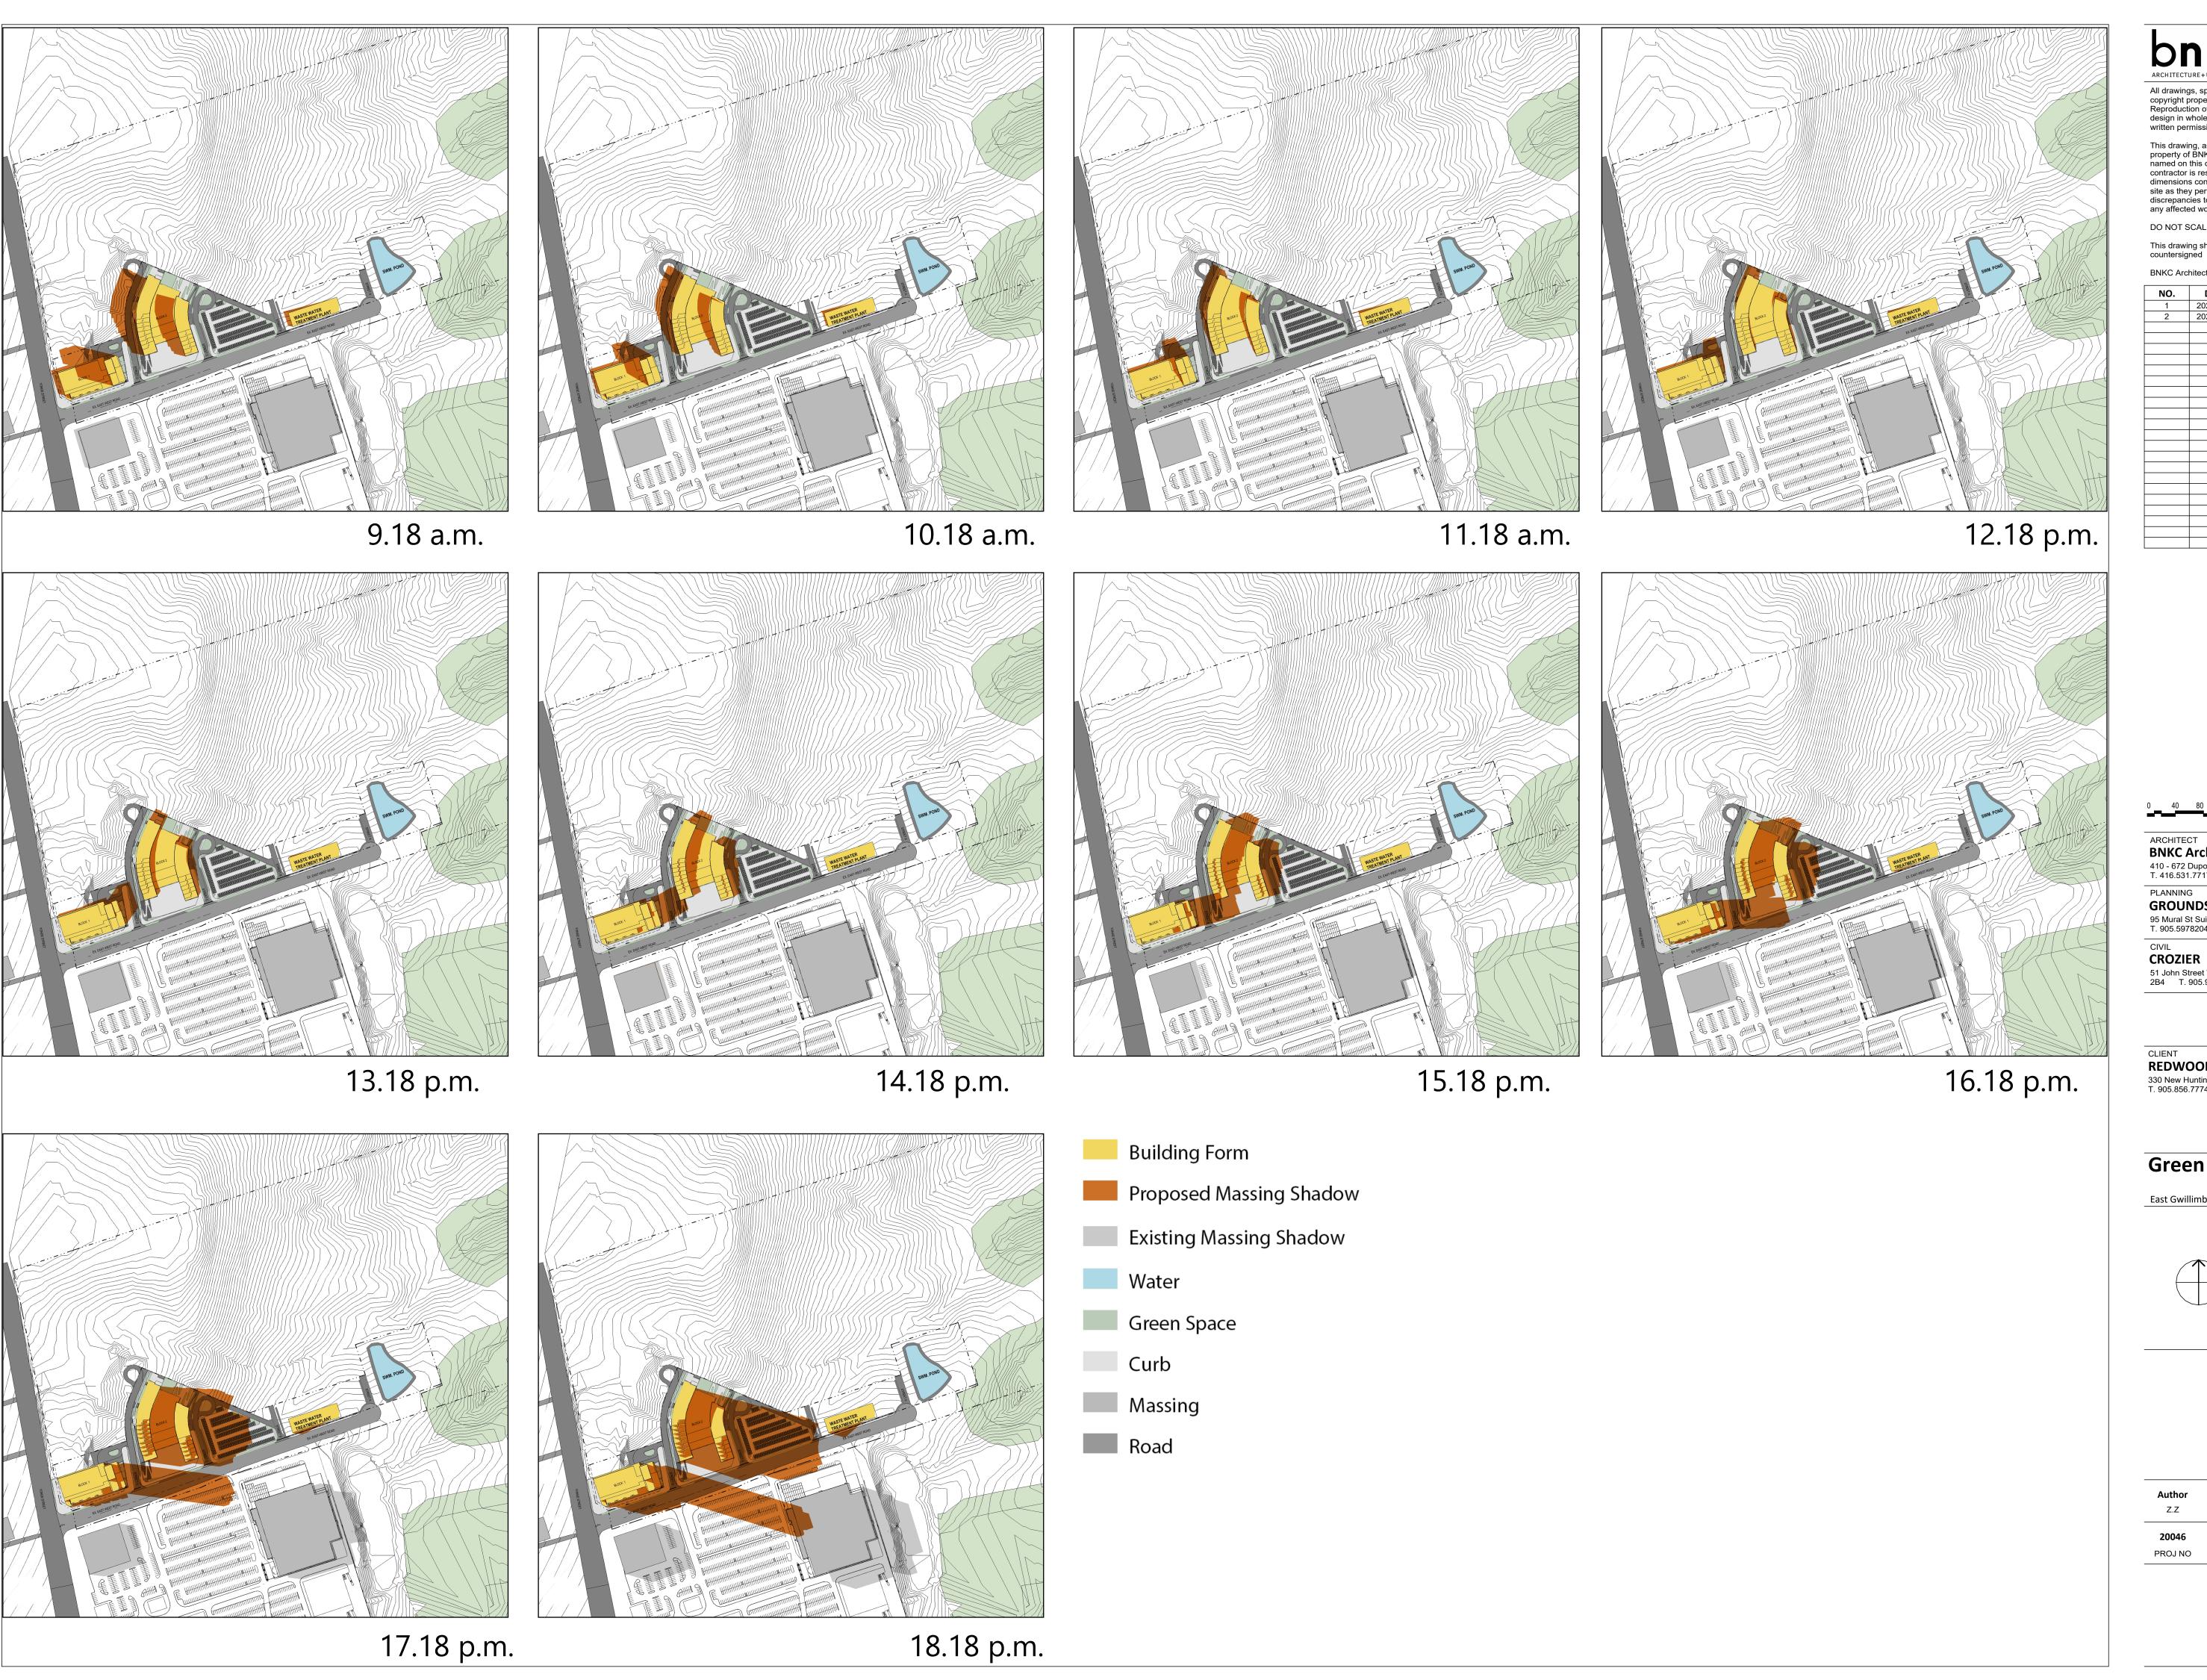

## **Green Lane & Yonge Phase 1**

East Gwillimbury, ON

## **Shadow Study** June 21st

| Author<br>Z.Z | <b>Checker</b><br>V.M. |        |            |
|---------------|------------------------|--------|------------|
| 20046         | As indicated           | ARCH D | 2023/08/15 |
| PROJ NO       | SCALE                  | FORMAT | PLOT DATE  |
|               |                        |        |            |