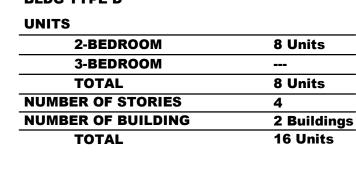

| 2+1-BEDROOM        | 2 Units  |
|--------------------|----------|
| 2-BEDROOM          | 4 Units  |
| TOTAL              | 6 Units  |
| NUMBER OF STORIES  | 4        |
| NUMBER OF BUILDING | 2        |
| TOTAL              | 12 Units |

|     | UNITS              |         |
|-----|--------------------|---------|
| s   | 2+1-BEDROOM        |         |
| s   | 2-BEDROOM          | 7 Units |
| s   | TOTAL              | 6 Units |
|     | NUMBER OF STORIES  | 4       |
|     | NUMBER OF BUILDING | 1       |
| its | TOTAL              | 6 Units |
|     |                    |         |

UNITS

8 Units

8 Units

32 Units

| <b>,</b>       |         |
|----------------|---------|
| 2+1-BEDROOM    |         |
| 2-BEDROOM      | 7 Units |
| TOTAL          | 6 Units |
| ER OF STORIES  | 4       |
| ER OF BUILDING | 1       |
| TOTAL          | 6 Units |
|                |         |