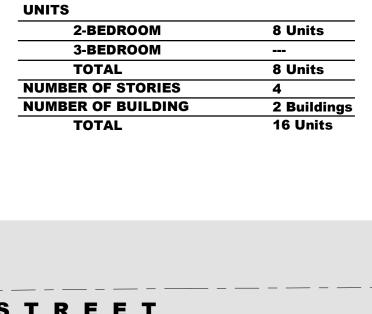

UNITS

8 Units

8 Units

32 Units

| <b>,</b>       |         |
|----------------|---------|
| 2+1-BEDROOM    |         |
| 2-BEDROOM      | 7 Units |
| TOTAL          | 6 Units |
| ER OF STORIES  | 4       |
| ER OF BUILDING | 1       |
| TOTAL          | 6 Units |
|                |         |