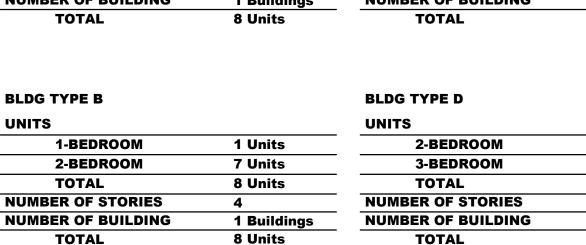

1133 m<sup>2</sup>

57.98%

**TOTAL SOFT LANDSCAPING** 

| UNITS              |             |
|--------------------|-------------|
| 1-BEDROOM          | 5 Units     |
| 2-BEDROOM          | 3 Units     |
| 3-BEDROOM          |             |
| TOTAL              | 8 Units     |
| NUMBER OF STORIES  | 4           |
| NUMBER OF BUILDING | 1 Buildings |
| TOTAL              | 8 Units     |

| UNITS              |           |
|--------------------|-----------|
| COMMERCIAL         | 1 Units   |
| 3-BEDROOM          | 5 Units   |
| 2-BEDROOM          | 3 Units   |
| TOTAL              | 8+1       |
| NUMBER OF STORIES  | 5         |
| NUMBER OF BUILDING | 1         |
| TOTAL              | 8+1 Units |