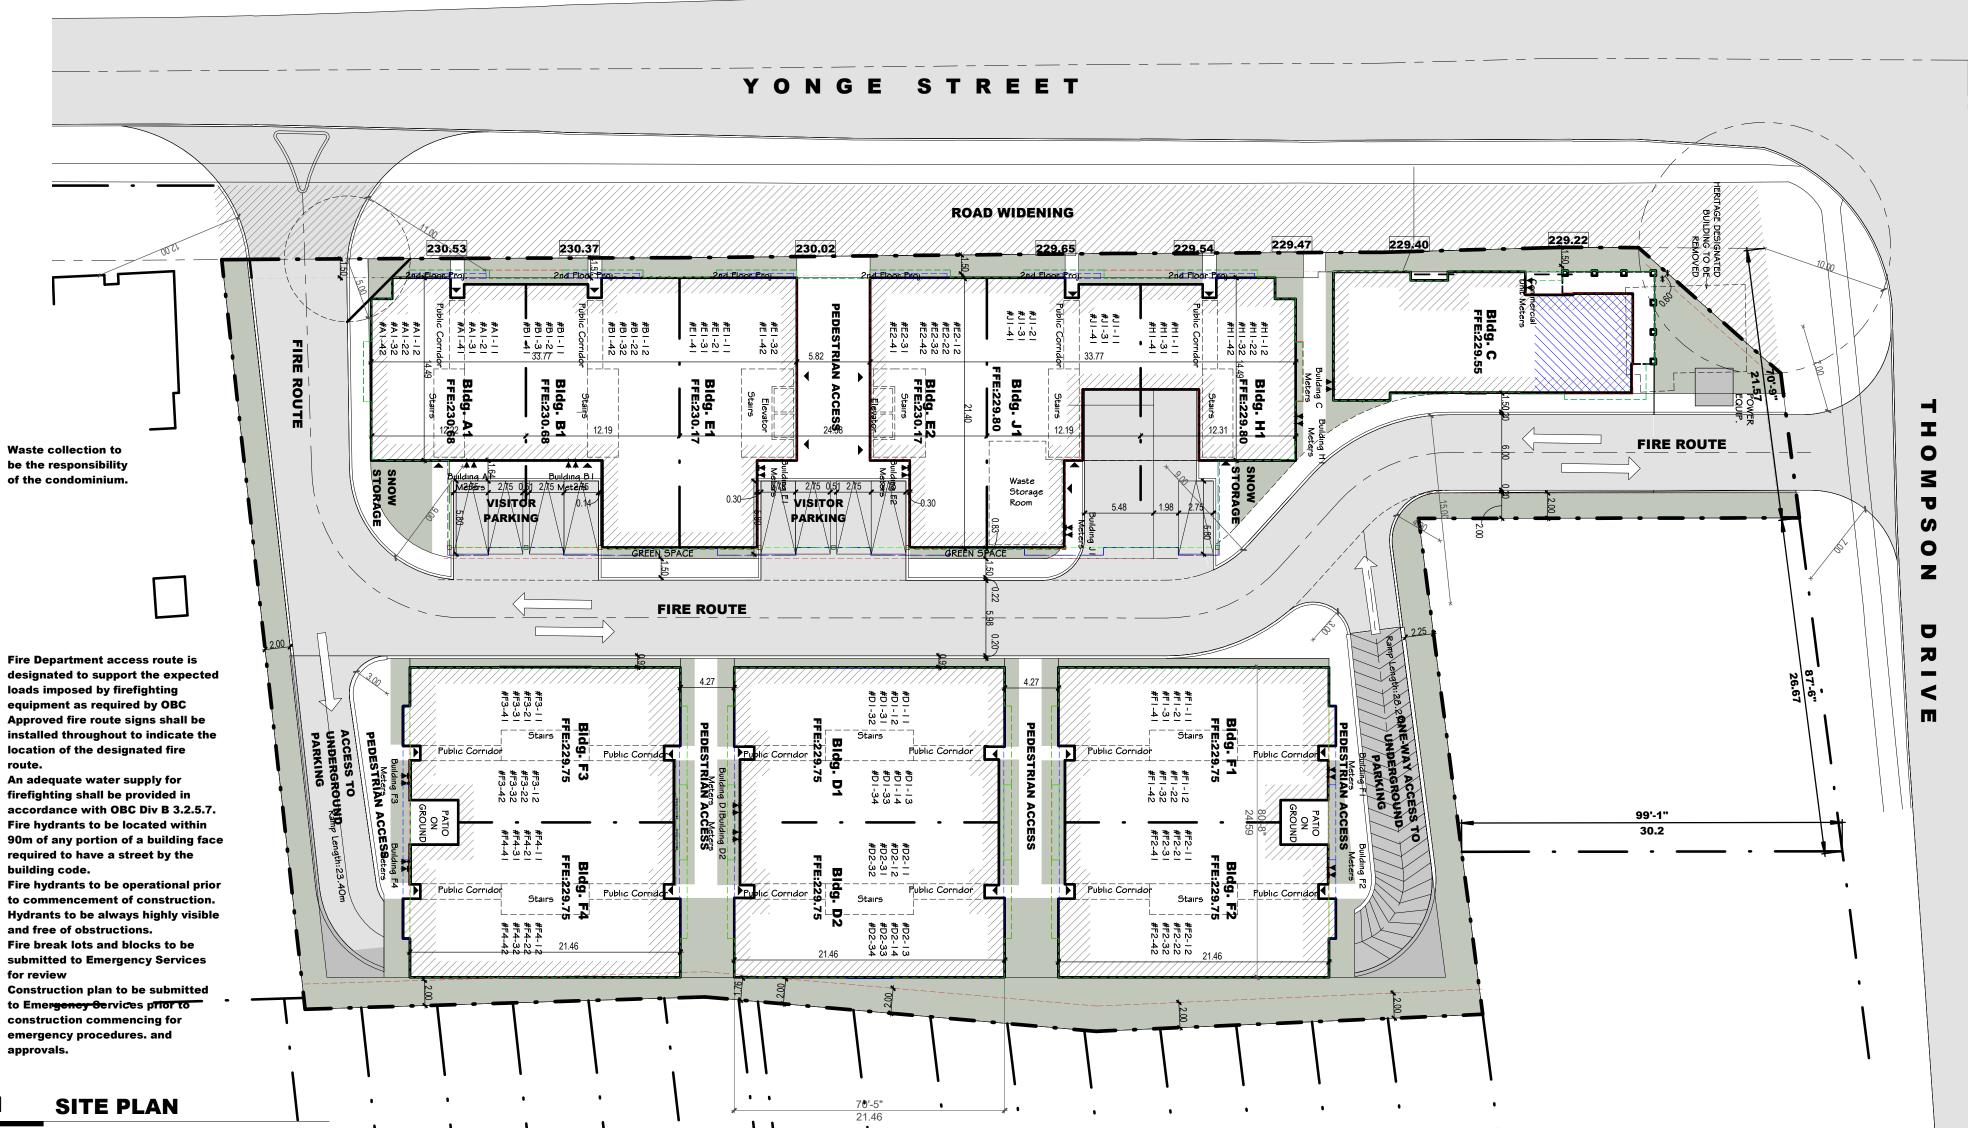

7 Units

7 Units

7 Units

4

3rd FLOOR OUTLINE

PROPERTY LINE

EXIST. TO REMAIN

**ENTRANCE** 

**GAS METER** 

4th FLOOR OUTLINE

**HYDRO METER** 

\*

\*

LICENCE

**Holland Hope project** EAST GWILLIMBURY

1 13-03-22 1st Submission 2 24-08-22 2nd Submission

This drawing is not to be used for Construction purpose until signed and sealed by the Architect

3429 Yonge St., Toronto, ON, M4N 2N1 info@Hyphenstudio.co (+1)647-869-9356

**SITE PLAN** 

Checked: Checker
Project No: 19-162 Date: JUN 22

01-G01-00

**01-G01-00** Scale:1:300