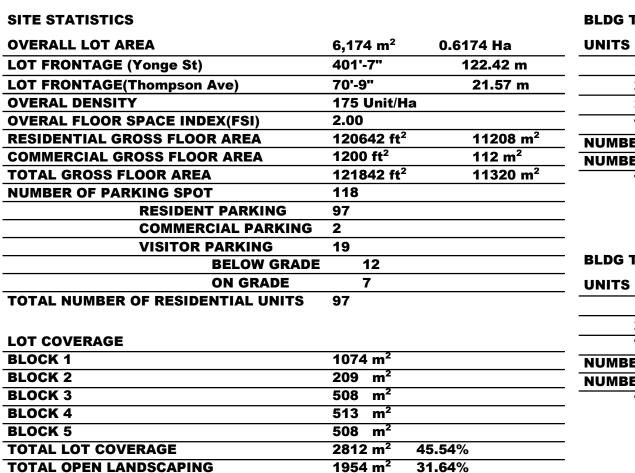

1133 m<sup>2</sup>

57.98%

**TOTAL SOFT LANDSCAPING** 

| UNITS              |             |
|--------------------|-------------|
| 1-BEDROOM          | 5 Units     |
| 2-BEDROOM          | 3 Units     |
| 3-BEDROOM          |             |
| TOTAL              | 8 Units     |
| NUMBER OF STORIES  | 4           |
| NUMBER OF BUILDING | 1 Buildings |
| TOTAL              | 8 Units     |