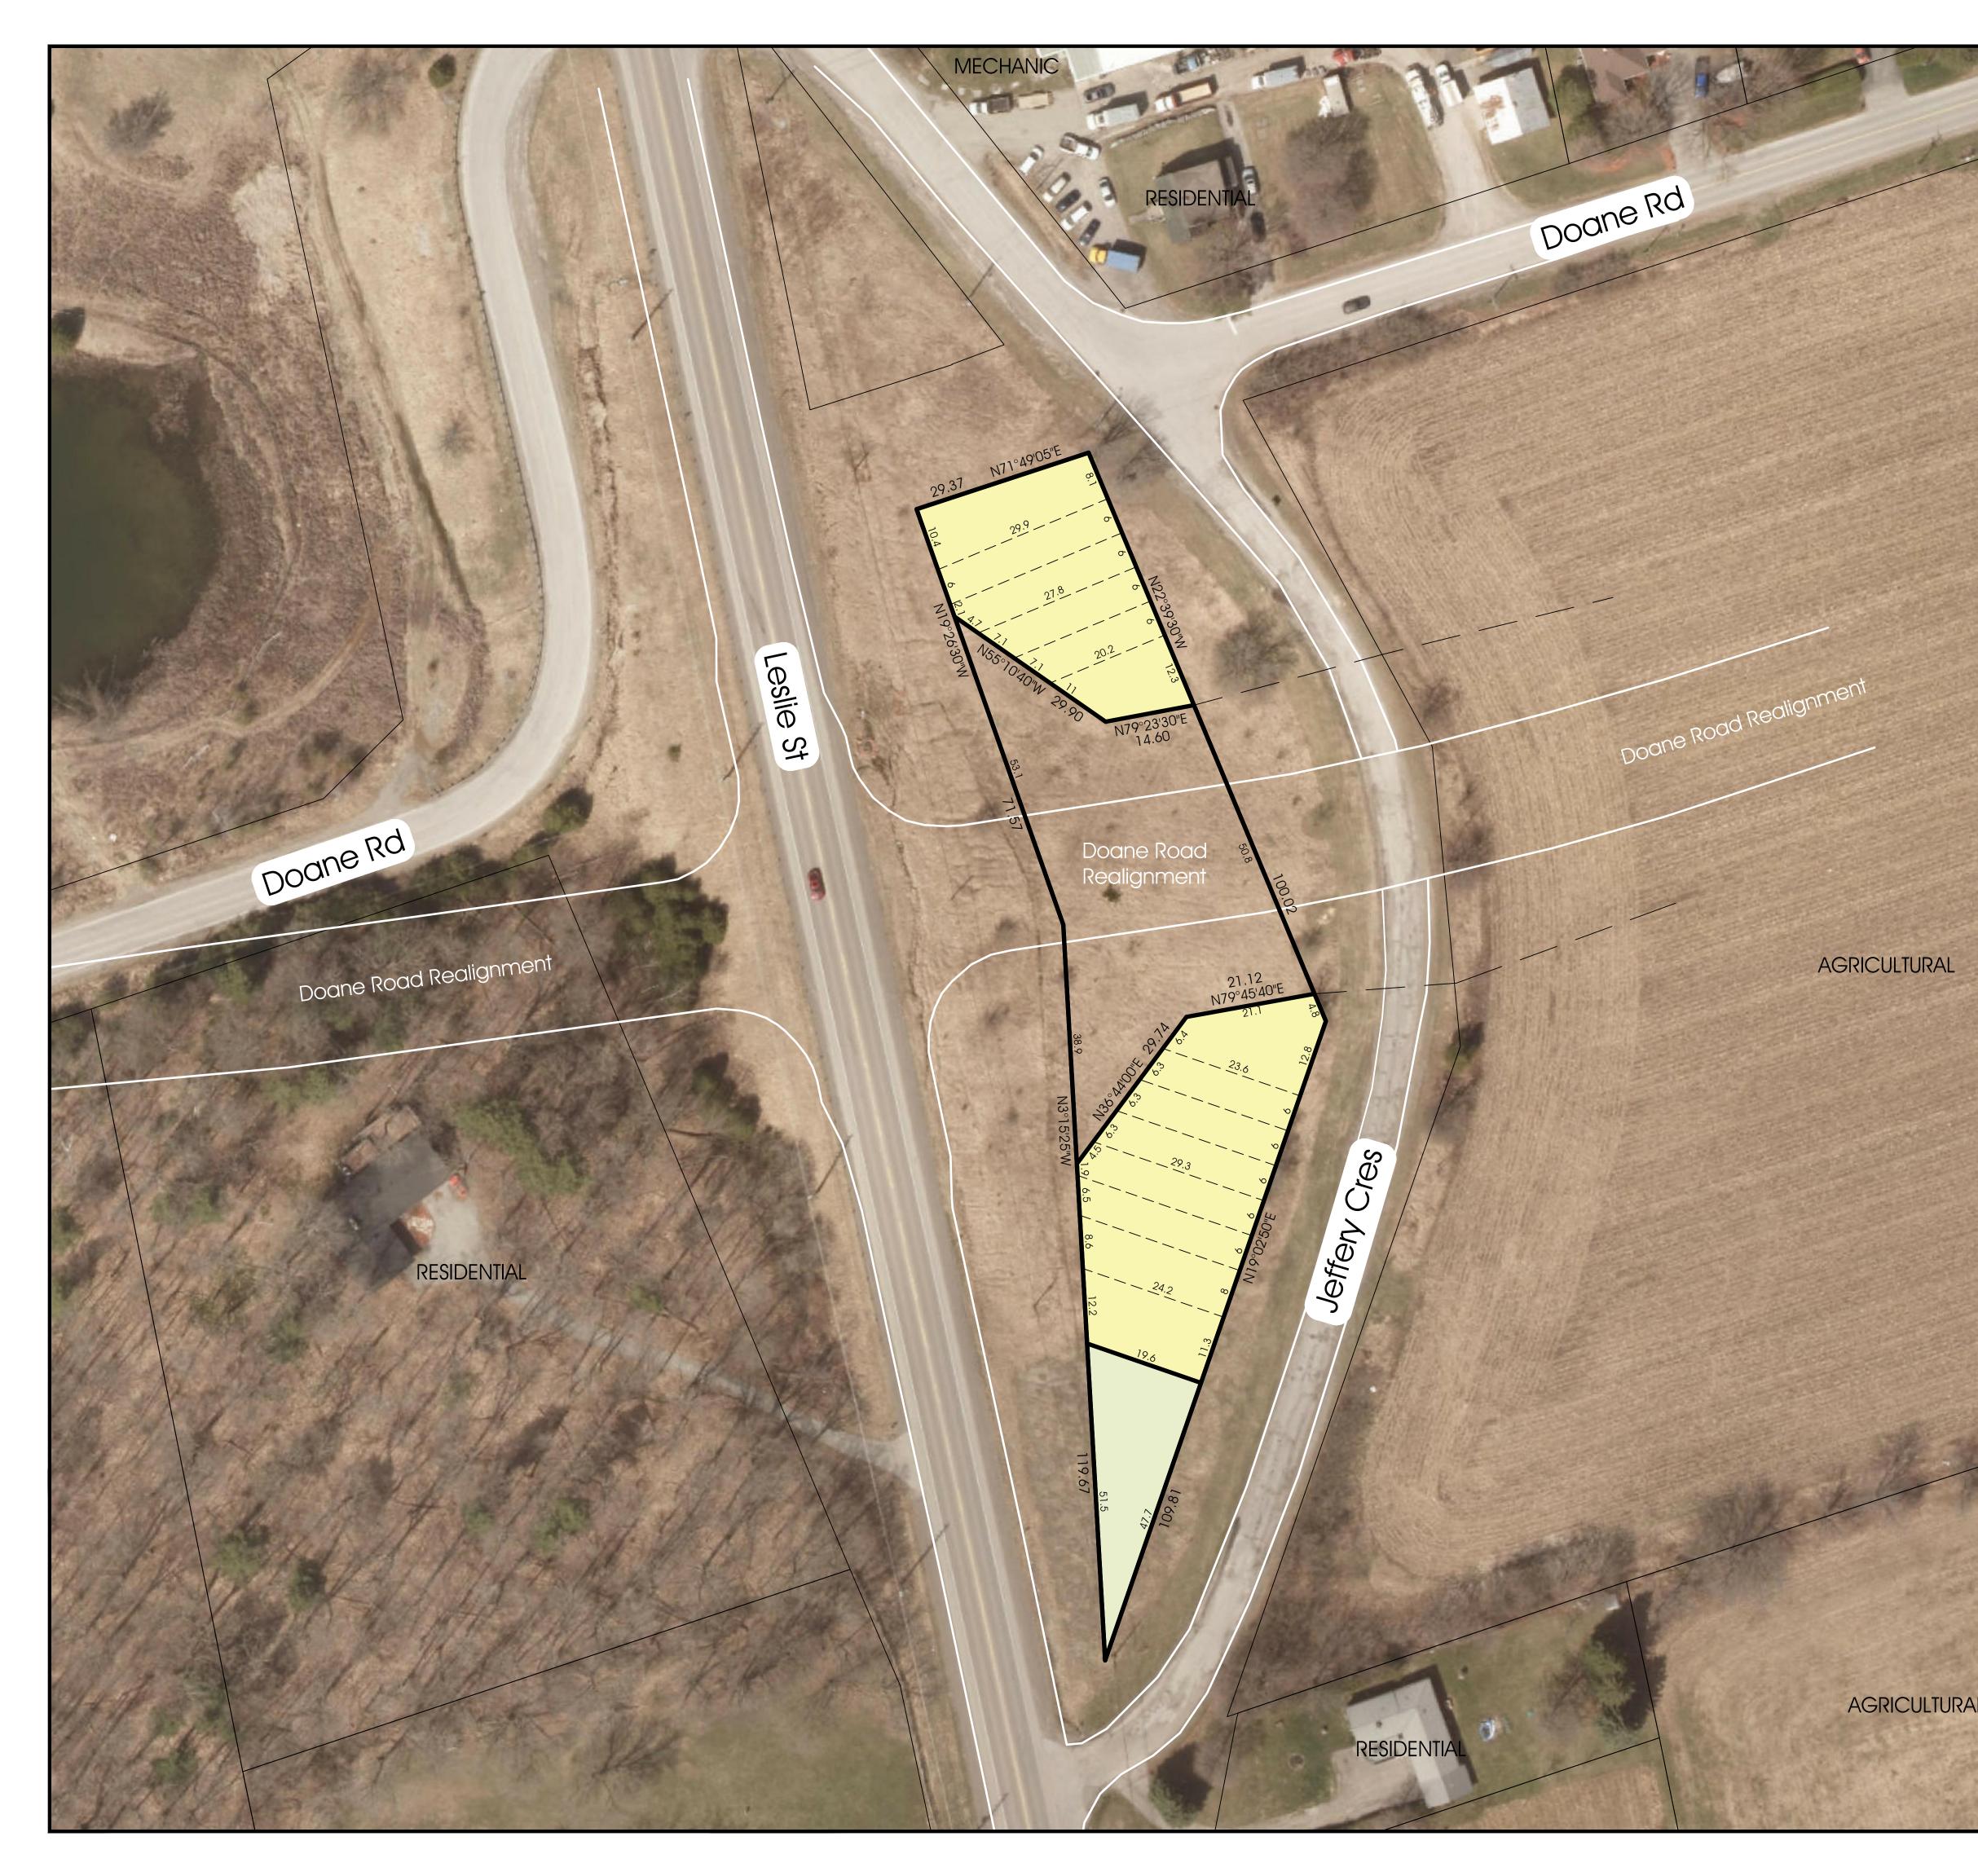

| Queennue stra 404   B B   Doane Rd B   Naber Rd B   Key Plan Scale   1:40,000 Scale   Legend Area: 0.521ha (1.29ac)   Zoning: Rural (RU) Zone   Land Use Designation: Medium Density Residential   14 Townhouse Units Open Space                                                                                                                                                                                                                                                                                                                                                                                                                                                                                                                                                                                                                                                                                                                                                                                                                                                                |
|-------------------------------------------------------------------------------------------------------------------------------------------------------------------------------------------------------------------------------------------------------------------------------------------------------------------------------------------------------------------------------------------------------------------------------------------------------------------------------------------------------------------------------------------------------------------------------------------------------------------------------------------------------------------------------------------------------------------------------------------------------------------------------------------------------------------------------------------------------------------------------------------------------------------------------------------------------------------------------------------------------------------------------------------------------------------------------------------------|
| Image: Section of Lessies St and Doane Rd   EAST GWILLIMBURY, YORK REGION   Section of Lessies St and Doane Rd   EAST GWILLIMBURY, YORK REGION   Section of Lessies St and Doane Rd   EAST GWILLIMBURY, YORK REGION   Section of Lessies St and Doane Rd   EAST GWILLIMBURY, YORK REGION   Section of Lessies St and Doane Rd   EAST GWILLIMBURY, YORK REGION   Section of Lessies St and Doane Rd   EAST GWILLIMBURY, YORK REGION   Section of Lessies St and Doane Rd   EAST GWILLIMBURY, YORK REGION   Section of Lessies St and Doane Rd   EAST GWILLIMBURY, YORK REGION   Section of Lessies St and Doane Rd   EAST GWILLIMBURY, YORK REGION   Section of Lessies St and Doane Rd   EAST GWILLIMBURY, YORK REGION   Section of Lessies St and Doane Rd   EAST GWILLIMBURY, YORK REGION   Section of Lessies St and Doane Rd   EAST GWILLIMBURY, YORK REGION   Section of Lessies St and Doane Rd   EAST GWILLIMBURY, YORK REGION   Section of Lessies St and Doane Rd   EAST GWILLIMBURY, YORK REGION   Section of Lessies St and Doane Rd   EAST GWILLIMBURY, YORK REGION   Section of Le |