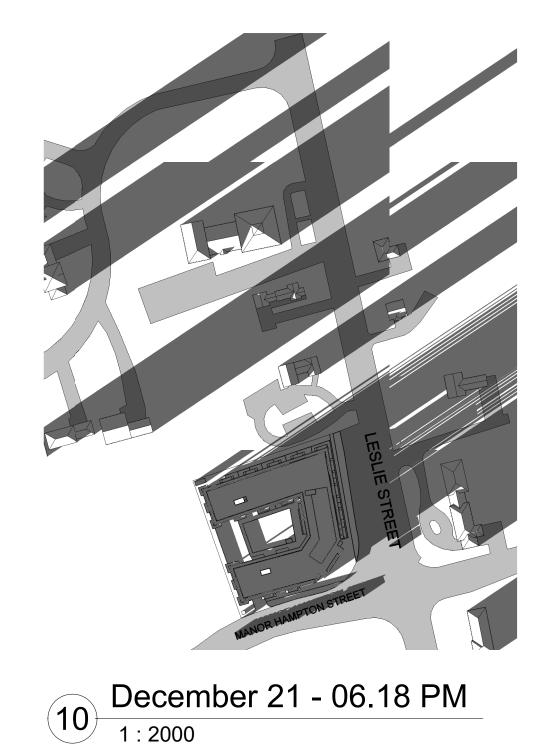

CONTEXT PLAN

PROJECT NORTH

CONTEXT KEY PLAN

STAMP

CLIENT

| PROJECT NO:   | 20001      |
|---------------|------------|
| SCALE:        |            |
| DATE:         | 2022-10-06 |
| DRAWN BY:     | LF         |
| DRAWING TITLE |            |