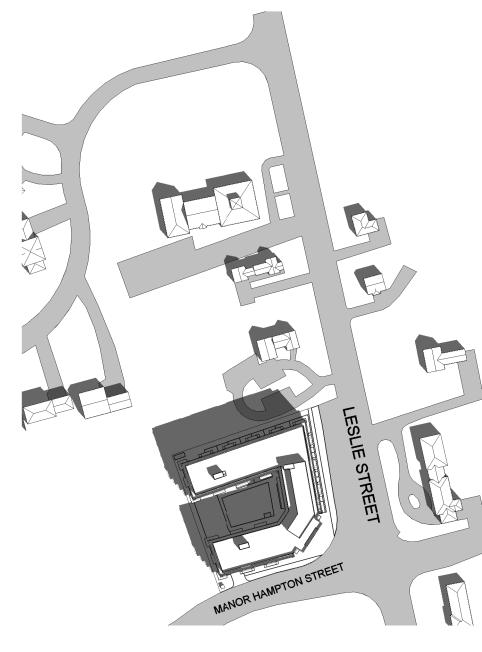

CONTEXT PLAN

PROJECT NORTH

CONTEXT KEY PLAN

STAMP

CLIENT

| PROJECT NO:   | 20001      |
|---------------|------------|
| SCALE:        |            |
| DATE:         | 2022-10-06 |
| DRAWN BY:     | LF         |
| DRAWING TITLE |            |