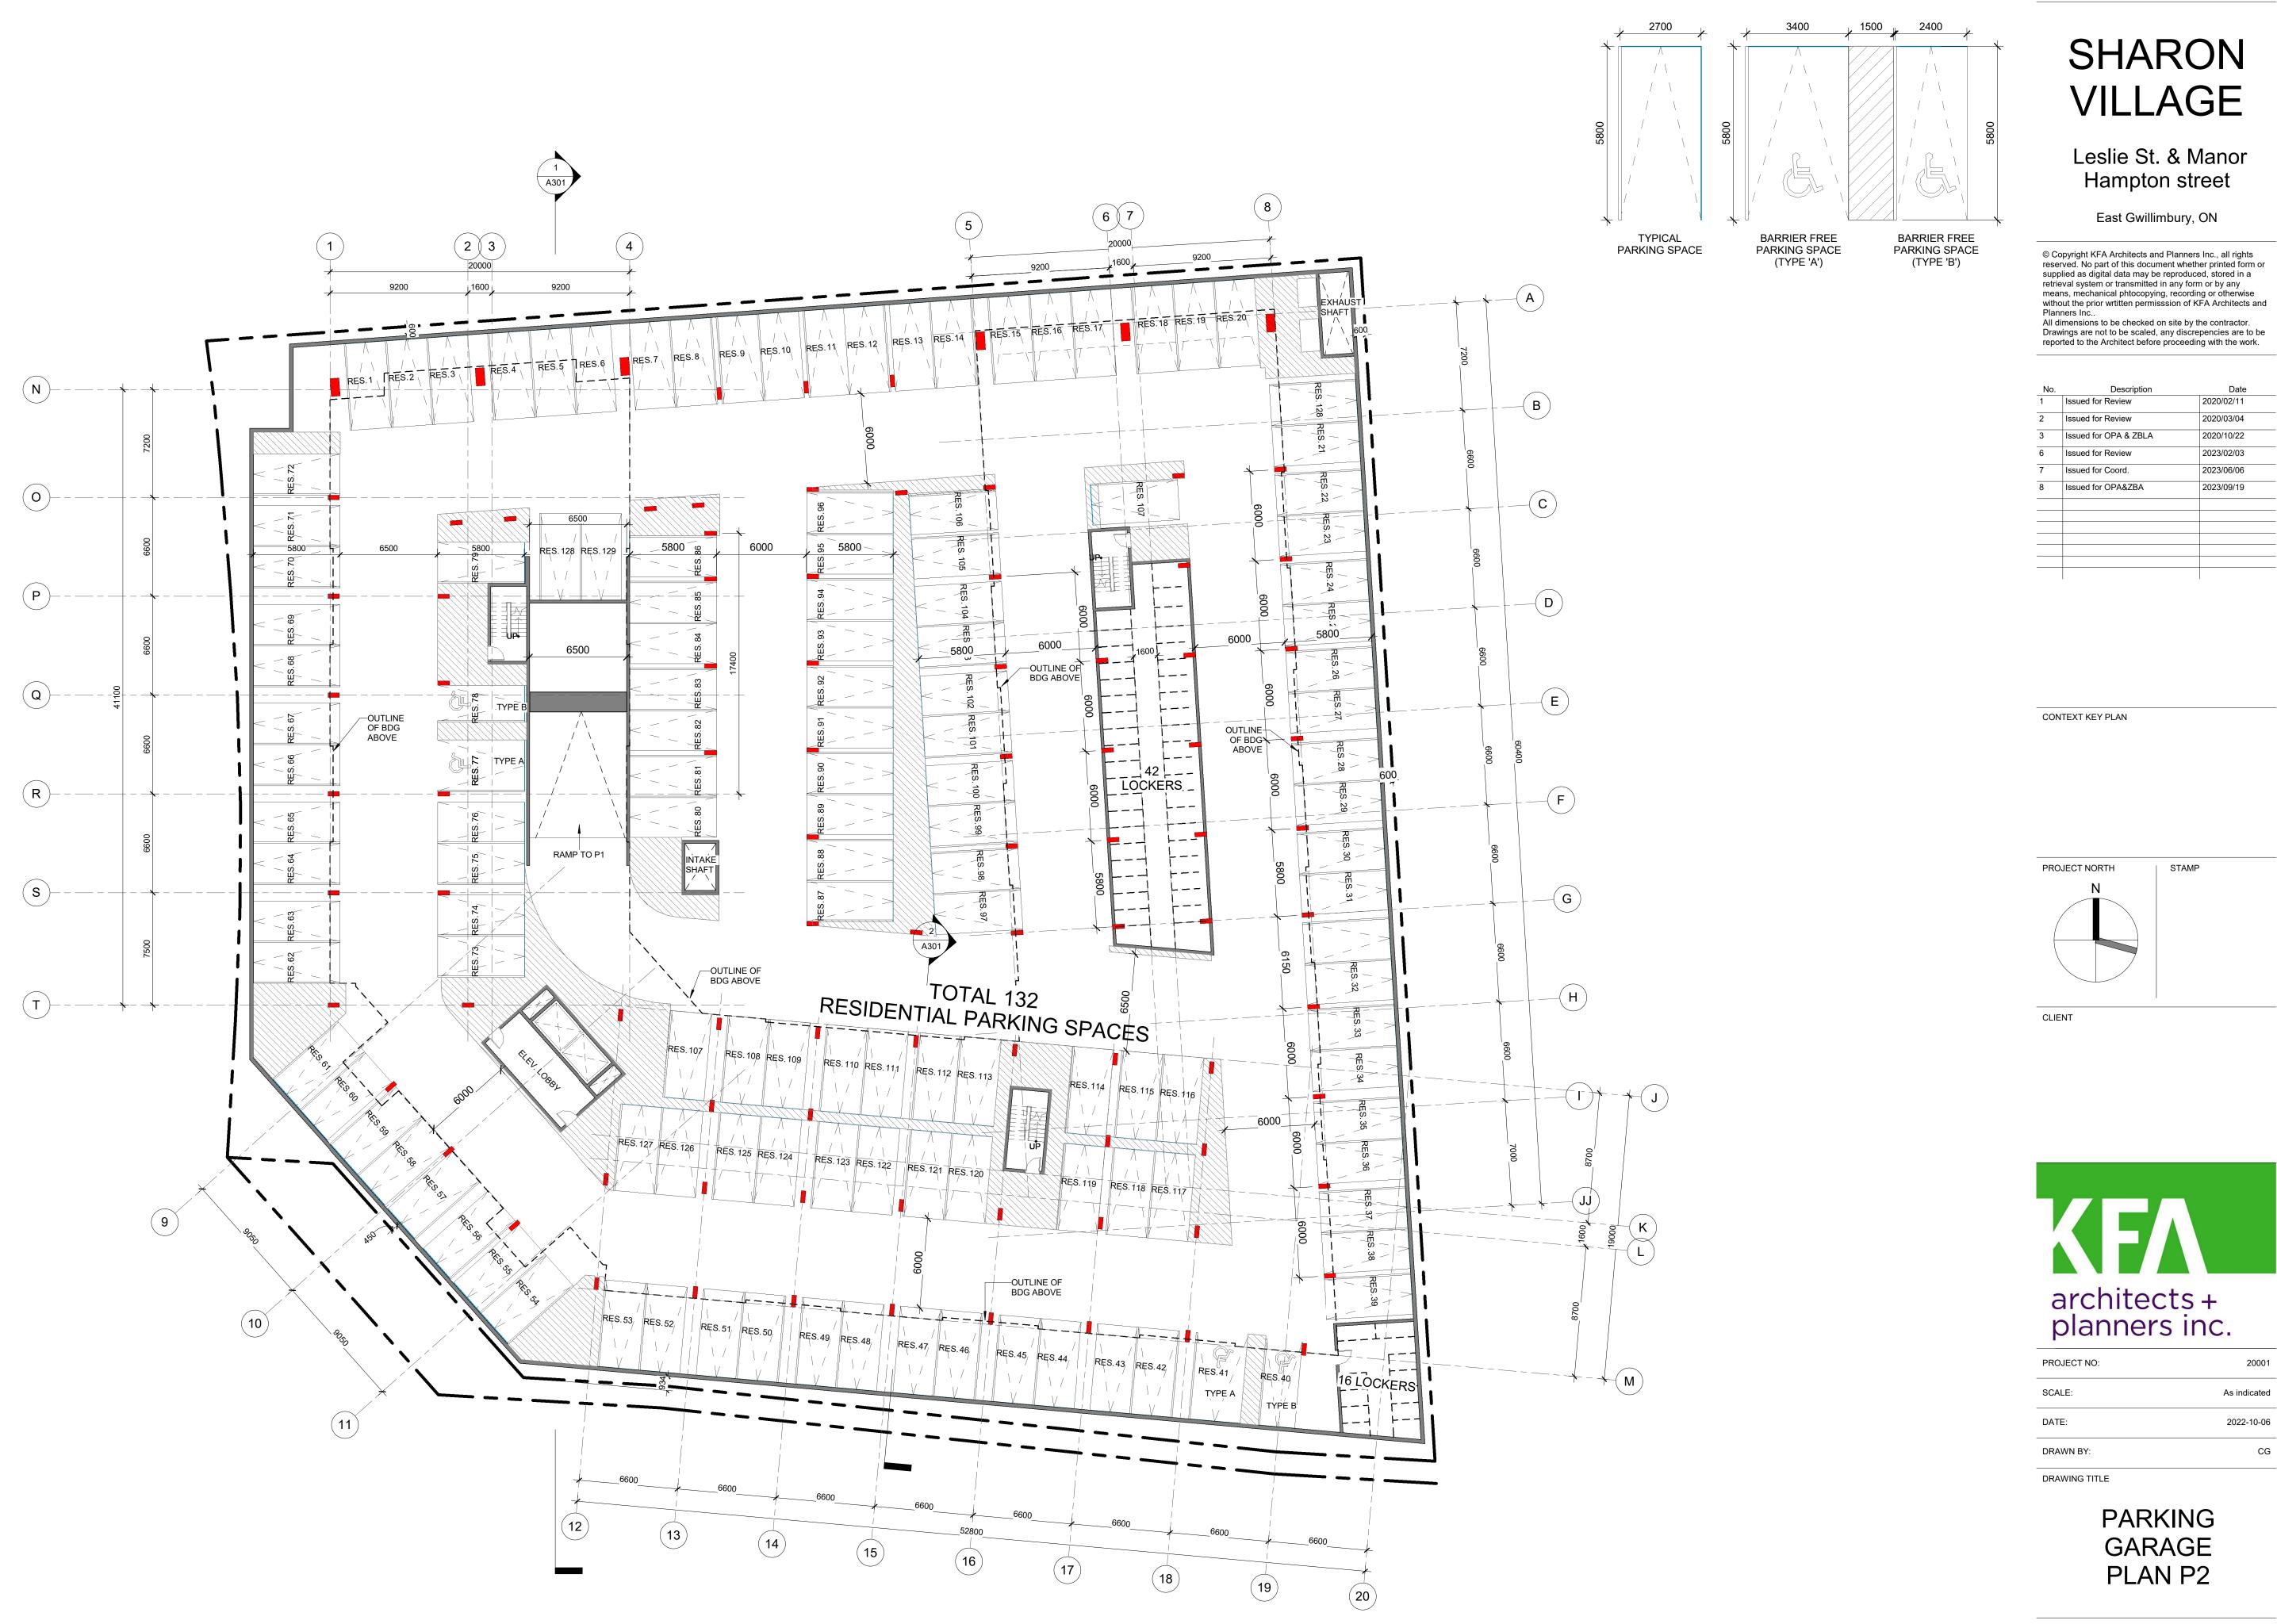

# SHARON VILLAGE

### Leslie St. & Manor Hampton street

### East Gwillimbury, ON

© Copyright KFA Architects and Planners Inc., all rights reserved. No part of this document whether printed form or supplied as digital data may be reproduced, stored in a retrieval system or transmitted in any form or by any means, mechanical phtocopying, recording or otherwise without the prior wrtitten permission of KFA Architects and Planners Inc. All dimensions to be checked on site by the contractor. Drawings are not to be scaled, any discrepencies are to be reported to the Architect before proceeding with the work.

| No. | Description           | Date       |
|-----|-----------------------|------------|
| 1   | Issued for Review     | 2020/02/11 |
| 2   | Issued for Review     | 2020/03/04 |
| 3   | Issued for OPA & ZBLA | 2020/10/22 |
| 4   | Issued for Review     | 2021/08/06 |
| 5   | Issued for Review     | 2021/08/16 |
| 6   | Issued for Review     | 2023/02/03 |
| 7   | Issued for Coord.     | 2023/06/06 |
| 8   | Issued for OPA&ZBA    | 2023/09/19 |
|     |                       |            |
|     |                       |            |
|     |                       |            |

PROJECT NORTH

CONTEXT KEY PLAN

STAMP

CLIENT

| PROJECT NO:   | 20001      |
|---------------|------------|
| SCALE:        |            |
| DATE:         | 2022-10-06 |
| DRAWN BY:     | LF         |
| DRAWING TITLE |            |