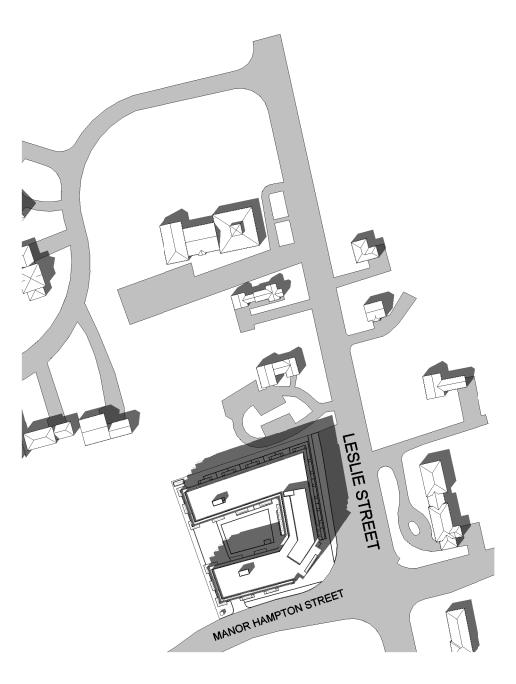

CONTEXT PLAN

PROJECT NORTH

CONTEXT KEY PLAN

STAMP

CLIENT

| PROJECT NO:   | 20001      |
|---------------|------------|
| SCALE:        |            |
| DATE:         | 2022-10-06 |
| DRAWN BY:     | LF         |
| DRAWING TITLE |            |