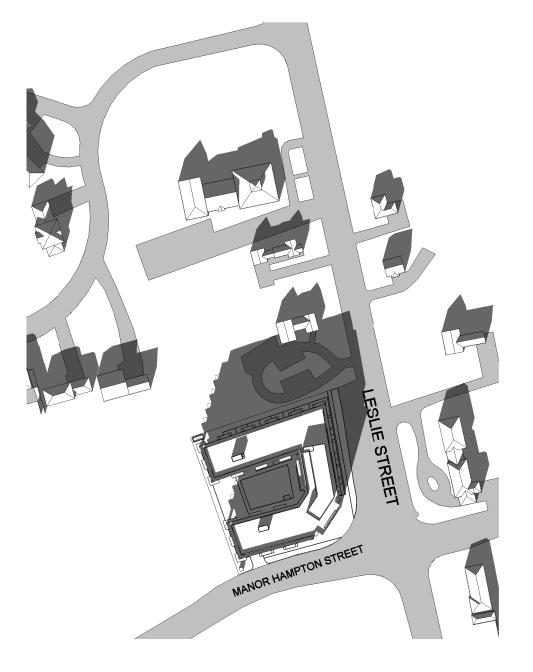

CONTEXT PLAN

PROJECT NORTH

CONTEXT KEY PLAN

STAMP

CLIENT

| PROJECT NO:   | 20001      |
|---------------|------------|
| SCALE:        |            |
| DATE:         | 2022-10-06 |
| DRAWN BY:     | LF         |
| DRAWING TITLE |            |