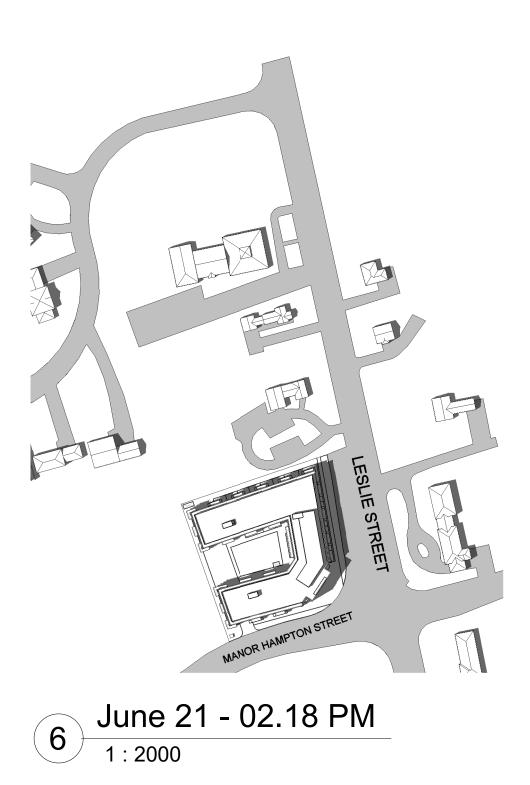

CONTEXT PLAN

PROJECT NORTH

CONTEXT KEY PLAN

STAMP

CLIENT

| PROJECT NO:   | 20001      |
|---------------|------------|
| SCALE:        |            |
| DATE:         | 2022-10-06 |
| DRAWN BY:     | LF         |
| DRAWING TITLE |            |