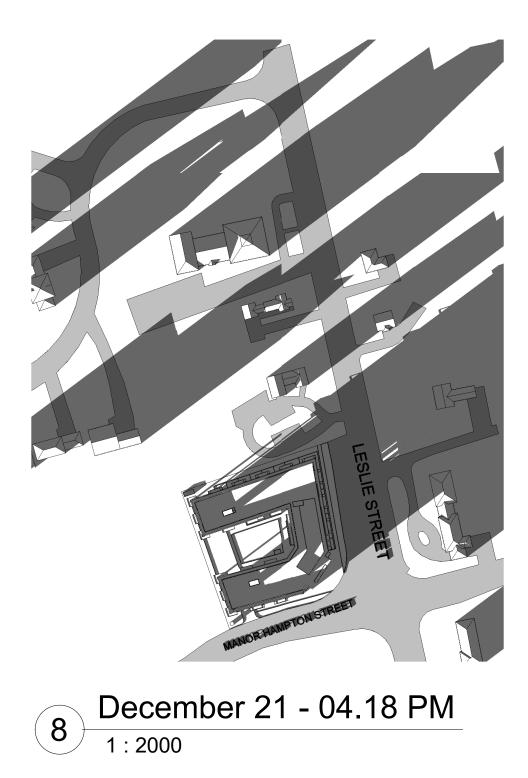

CONTEXT PLAN

PROJECT NORTH

CONTEXT KEY PLAN

STAMP

CLIENT

| PROJECT NO:   | 20001      |
|---------------|------------|
| SCALE:        |            |
| DATE:         | 2022-10-06 |
| DRAWN BY:     | LF         |
| DRAWING TITLE |            |