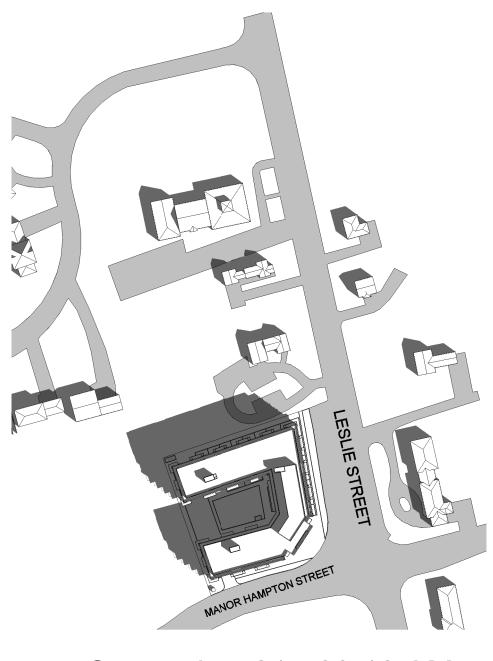

CONTEXT PLAN

PROJECT NORTH

CONTEXT KEY PLAN

STAMP

CLIENT

| PROJECT NO:   | 20001      |
|---------------|------------|
| SCALE:        |            |
| DATE:         | 2022-10-06 |
| DRAWN BY:     | LF         |
| DRAWING TITLE |            |