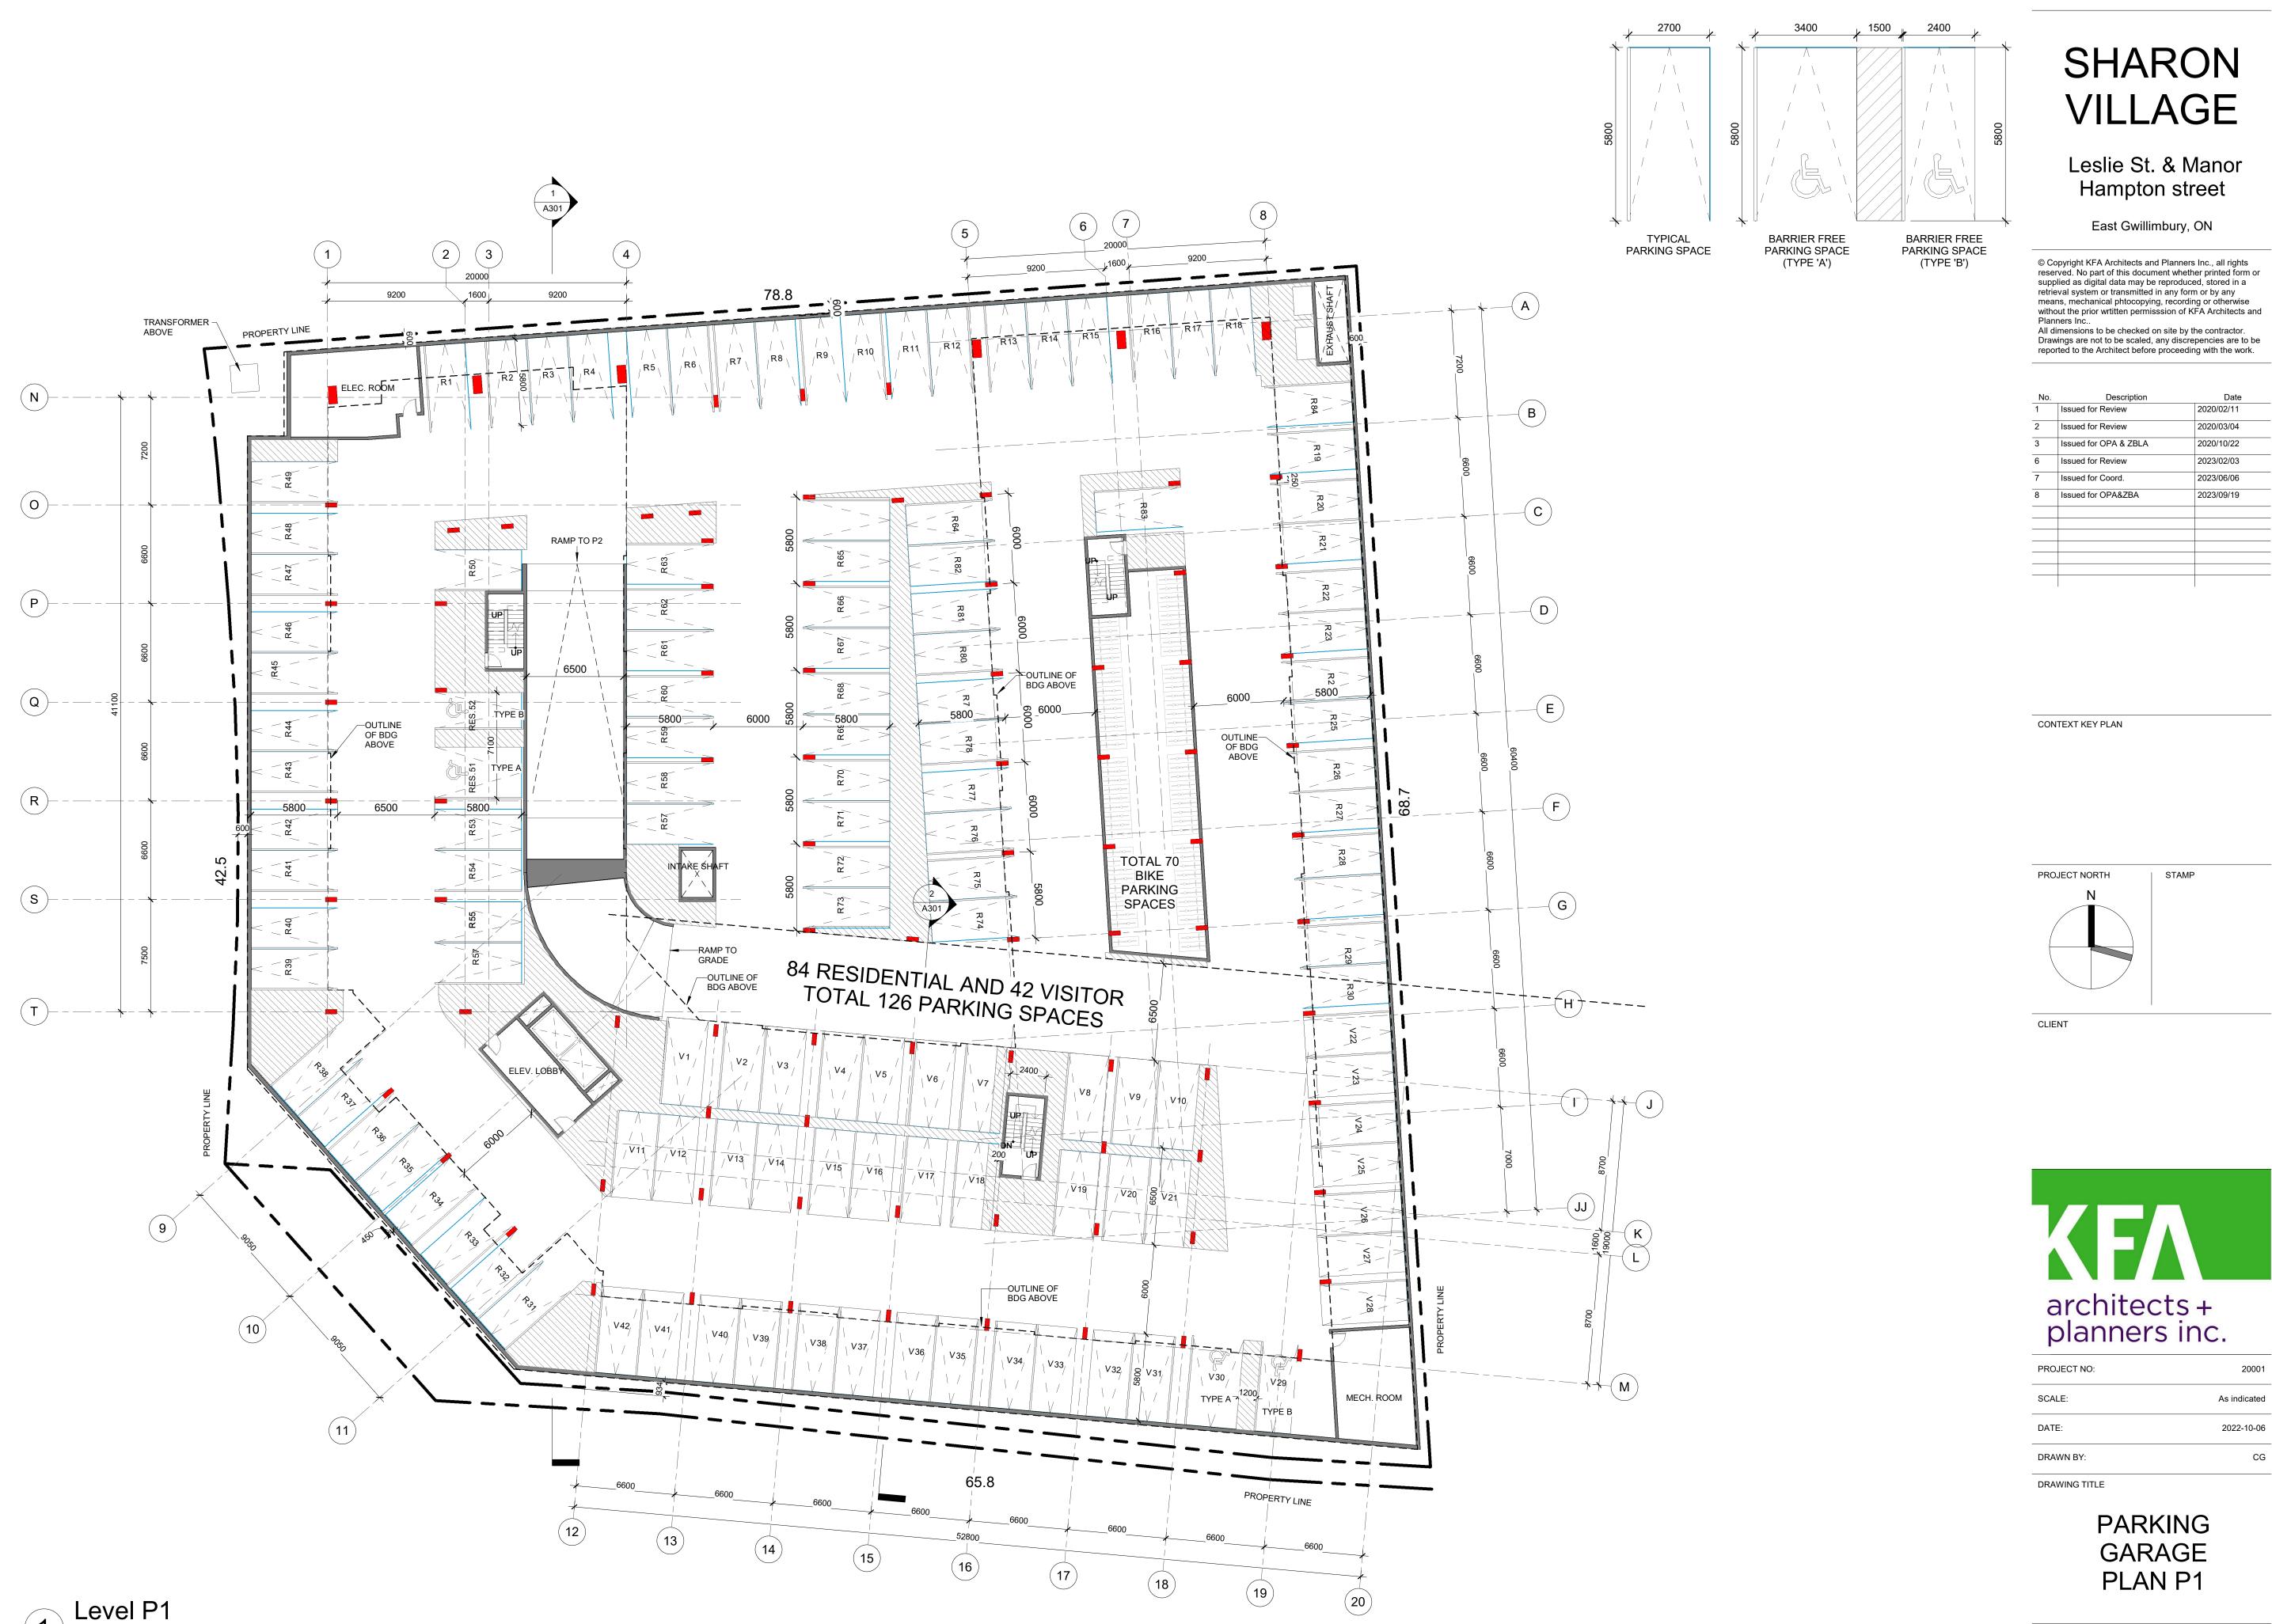

# SHARON VILLAGE

### Leslie St. & Manor Hampton street

### East Gwillimbury, ON

© Copyright KFA Architects and Planners Inc., all rights reserved. No part of this document whether printed form or supplied as digital data may be reproduced, stored in a retrieval system or transmitted in any form or by any means, mechanical phtocopying, recording or otherwise without the prior wrtitten permission of KFA Architects and Planners Inc. All dimensions to be checked on site by the contractor. Drawings are not to be scaled, any discrepencies are to be reported to the Architect before proceeding with the work.

| No. | Description           | Date       |
|-----|-----------------------|------------|
| 1   | Issued for Review     | 2020/02/11 |
| 2   | Issued for Review     | 2020/03/04 |
| 3   | Issued for OPA & ZBLA | 2020/10/22 |
| 4   | Issued for Review     | 2021/08/06 |
| 5   | Issued for Review     | 2021/08/16 |
| 6   | Issued for Review     | 2023/02/03 |
| 7   | Issued for Coord.     | 2023/06/06 |
| 8   | Issued for OPA&ZBA    | 2023/09/19 |
|     |                       |            |
|     |                       |            |
|     |                       |            |