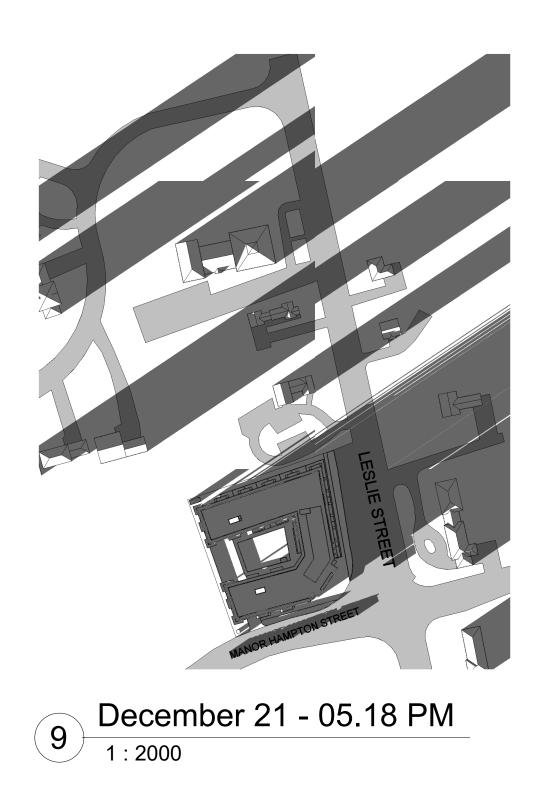

CONTEXT PLAN

PROJECT NORTH

CONTEXT KEY PLAN

STAMP

CLIENT

| PROJECT NO:   | 20001      |
|---------------|------------|
| SCALE:        |            |
| DATE:         | 2022-10-06 |
| DRAWN BY:     | LF         |
| DRAWING TITLE |            |