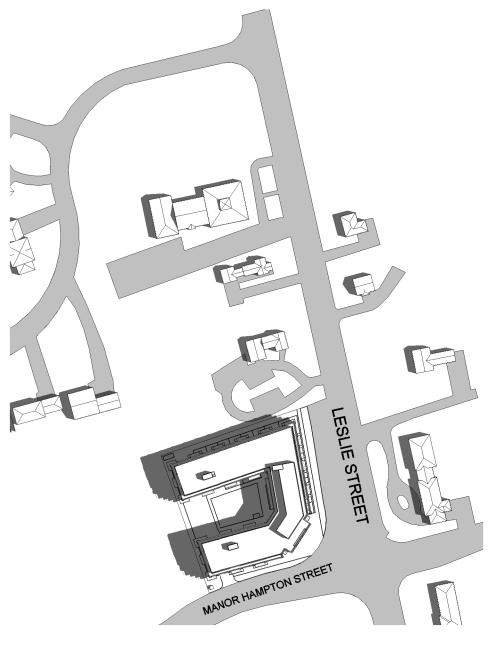

CONTEXT PLAN

PROJECT NORTH

CONTEXT KEY PLAN

STAMP

CLIENT

| PROJECT NO:   | 20001      |
|---------------|------------|
| SCALE:        |            |
| DATE:         | 2022-10-06 |
| DRAWN BY:     | LF         |
| DRAWING TITLE |            |