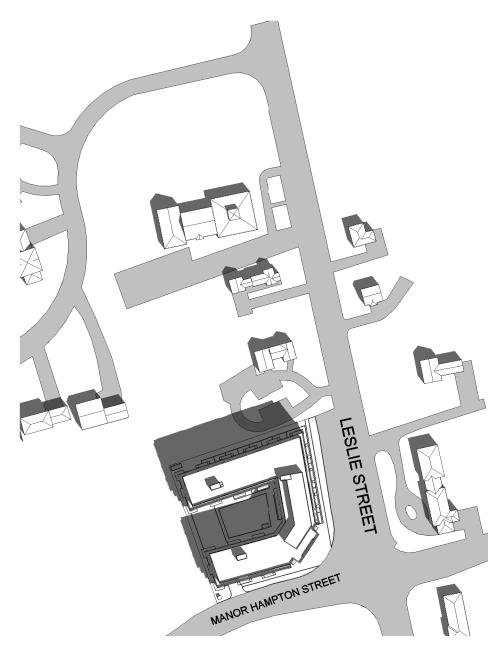

CONTEXT PLAN

PROJECT NORTH

CONTEXT KEY PLAN

STAMP

CLIENT

| PROJECT NO:   | 20001      |
|---------------|------------|
| SCALE:        |            |
| DATE:         | 2022-10-06 |
| DRAWN BY:     | LF         |
| DRAWING TITLE |            |