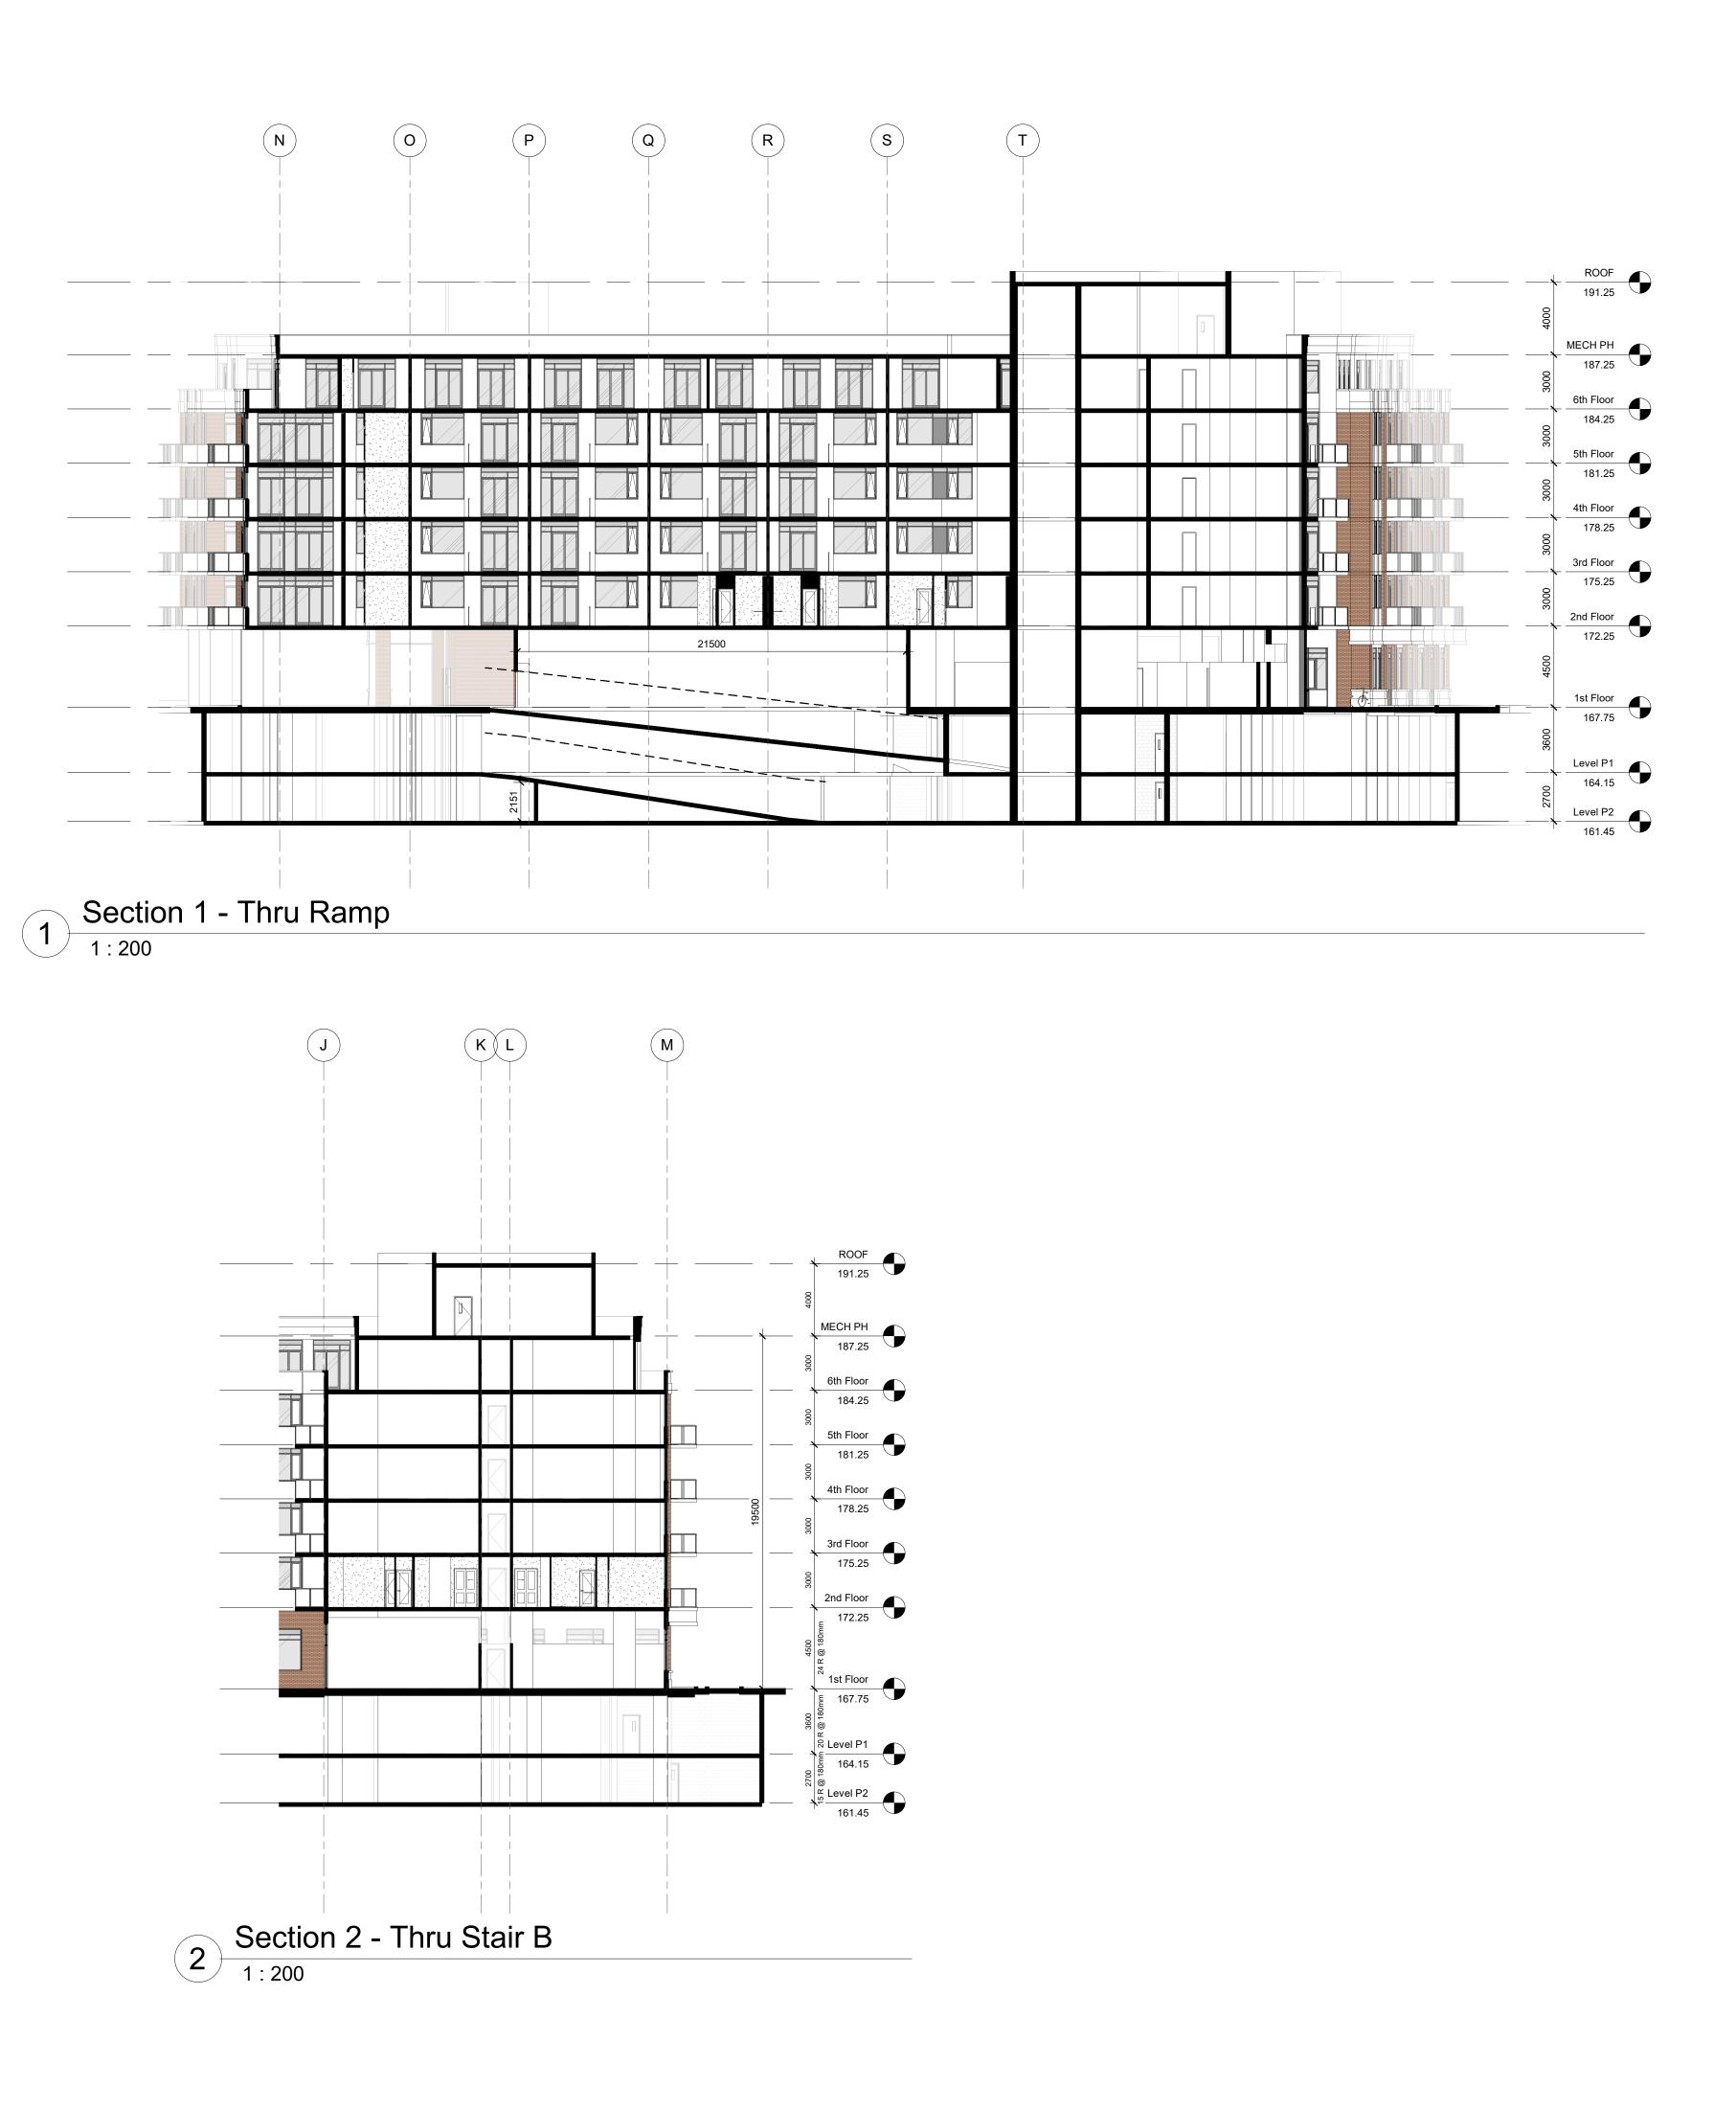

### DRAWING LIST:

| I | SHEET  |                |
|---|--------|----------------|
|   | NUMBER |                |
| ľ |        |                |
| 1 | A000   | COVER PAGE     |
|   | A001   | SITE PLAN & S  |
|   | A010   | PERSPECTIVE    |
| Į | A101   | PARKING GAF    |
| 1 | A102   | PARKING GAF    |
| Į | A103   | GROUND FLO     |
| 4 | A104   | 2nd to 5th FLO |
|   | A105   | 6th FLOOR PL   |
| 1 | A106   | MECH PH FLO    |
| Į | A107   | ROOF PLAN      |
| 4 | A201   | SOUTH-EAST     |
|   | A202   | EAST ELEVAT    |
|   | A203   | NORTH ELEVA    |
| ļ | A204   | WEST ELEVAT    |
|   | A205   | SOUTH ELEVA    |
| Į | A206   | EAST SIDE CO   |
|   | A207   | NORTH SIDE (   |
|   | A208   | SOUTH SIDE (   |
|   | A301   | SECTION        |
| - |        |                |

| SHEET NAME              |
|-------------------------|
|                         |
|                         |
| TATISTICS               |
| VIEWS                   |
| AGE PLAN P2             |
| AGE PLAN P1             |
| R PLAN                  |
| OR PLAN                 |
| Ν                       |
| DR PLAN                 |
|                         |
| LEVATION                |
| ON - FROM LESLIE STREET |
| ΓΙΟΝ                    |
| ON                      |
| ΓΙΟΝ                    |
| JRTYARD ELEVATION       |
| OURTYARD ELEVATION      |
| OURTYARD ELEVATION      |
|                         |