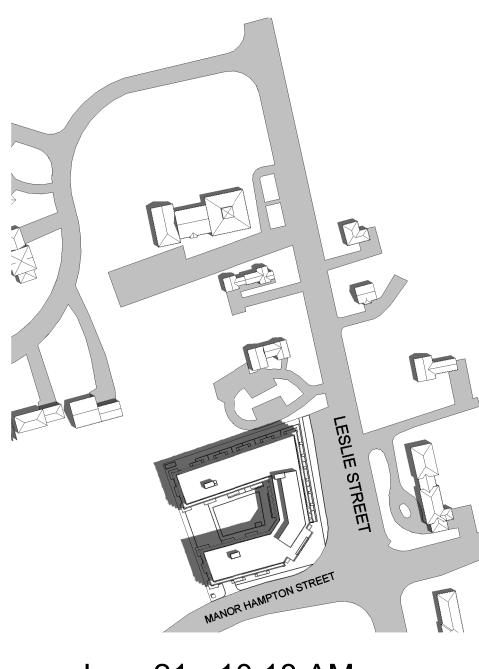

CONTEXT PLAN

PROJECT NORTH

CONTEXT KEY PLAN

STAMP

CLIENT

| PROJECT NO:   | 20001      |
|---------------|------------|
| SCALE:        |            |
| DATE:         | 2022-10-06 |
| DRAWN BY:     | LF         |
| DRAWING TITLE |            |