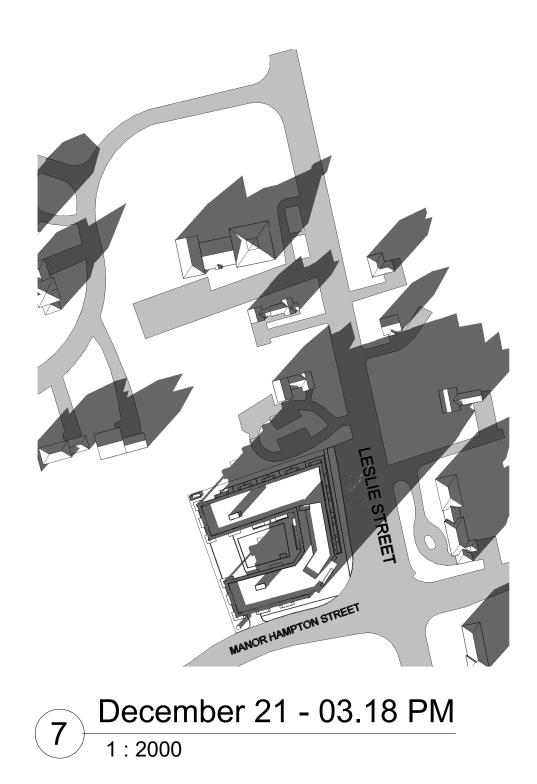

CONTEXT PLAN

PROJECT NORTH

CONTEXT KEY PLAN

STAMP

CLIENT

| PROJECT NO:   | 20001      |
|---------------|------------|
| SCALE:        |            |
| DATE:         | 2022-10-06 |
| DRAWN BY:     | LF         |
| DRAWING TITLE |            |