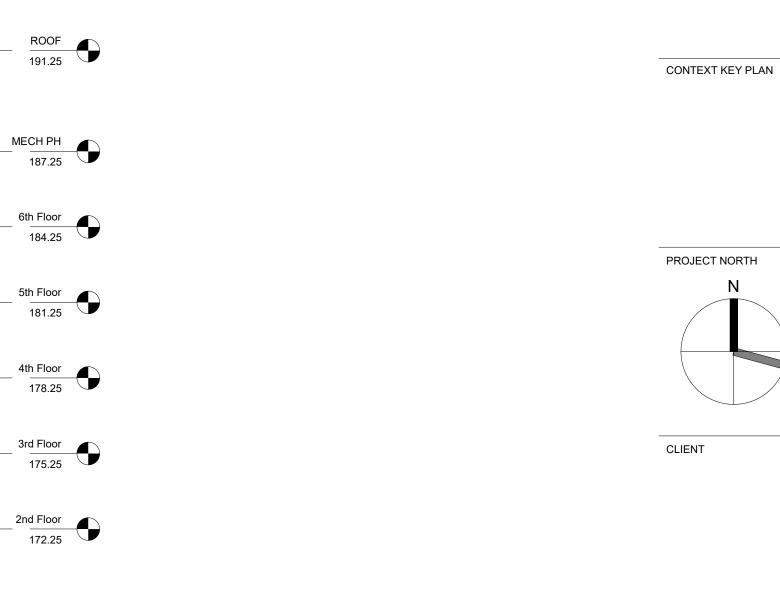

PROJECT NORTH

CONTEXT KEY PLAN

STAMP

CLIENT

| PROJECT NO:   | 20001      |
|---------------|------------|
| SCALE:        |            |
| DATE:         | 2022-10-06 |
| DRAWN BY:     | LF         |
| DRAWING TITLE |            |