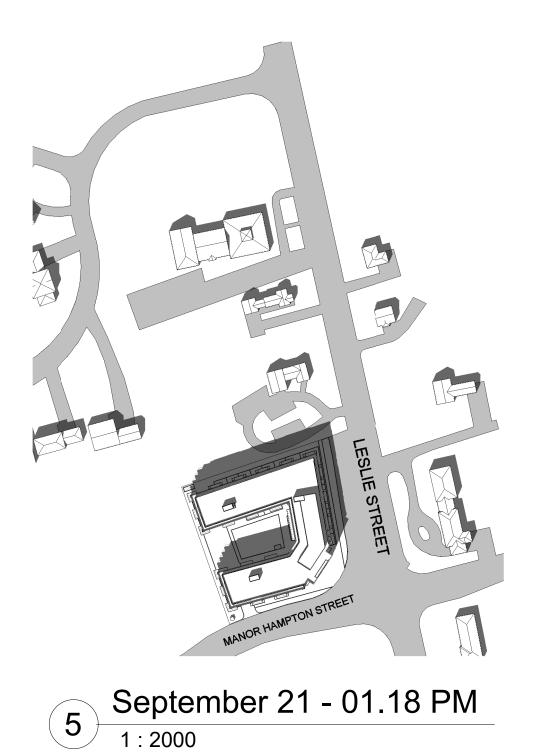

|                       |            |
|     |                       |            |
|     |                       |            |
|     |                       |            |
|     |                       |            |
|     |                       |            |
|     | 1                     | 1          |

CONTEXT KEY PLAN



CLIENT

STAMP



10 June 21 - 06.18 PM 1 : 2000



| PROJECT NO: | 20001      |
|-------------|------------|
| SCALE:      | 1 : 2000   |
| DATE:       | Issue Date |
| DRAWN BY:   | Author     |
|             |            |

DRAWING TITLE

DRAWING NO

Sun Shadow Study - June

SS 002





1 September 21 - 09.18 AM

September 21 - 10.18 AM 2 1 : 2000



6 September 21 - 02.18 PM 1:2000







September 21 - 11.18 AM 3 1:2000



8 September 21 - 04.18 PM 1:2000





1:2000



### Leslie St. & Manor Hampton street

### East Gwillimbury, ON

© Copyright KFA Architects and Planners Inc., all rights reserved. No part of this document whether printed form or reserved. No part of this document whether printed form or supplied as digital data may be reproduced, stored in a retrieval system or transmitted in any form or by any means, mechanical phtocopying, recording or otherwise without the prior wrtitten permisssion of KFA Architects and Planners Inc.. All dimensions to be checked on site by the contractor. Drawings are not to be scaled, any discrepencies are to be reported to the Architect before proceeding with the work.

| No. | Description           | Date       |
|-----|-----------------------|------------|
| 1   | Issued for Review     | 02/11/2020