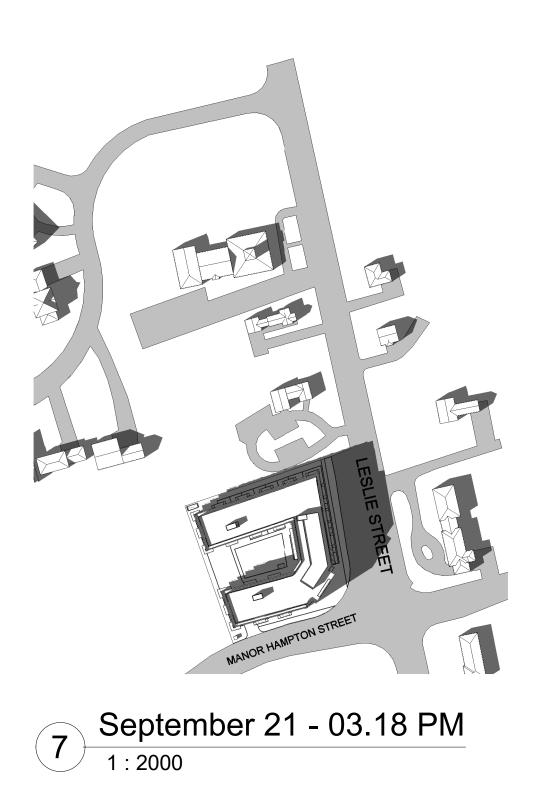

CONTEXT PLAN

PROJECT NORTH

CONTEXT KEY PLAN

STAMP

CLIENT

| PROJECT NO:   | 20001      |
|---------------|------------|
| SCALE:        |            |
| DATE:         | 2022-10-06 |
| DRAWN BY:     | LF         |
| DRAWING TITLE |            |