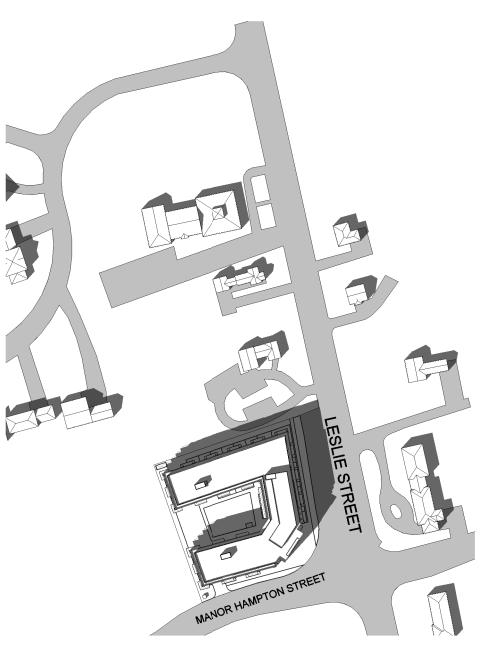

CONTEXT PLAN

PROJECT NORTH

CONTEXT KEY PLAN

STAMP

CLIENT

| PROJECT NO:   | 20001      |
|---------------|------------|
| SCALE:        |            |
| DATE:         | 2022-10-06 |
| DRAWN BY:     | LF         |
| DRAWING TITLE |            |