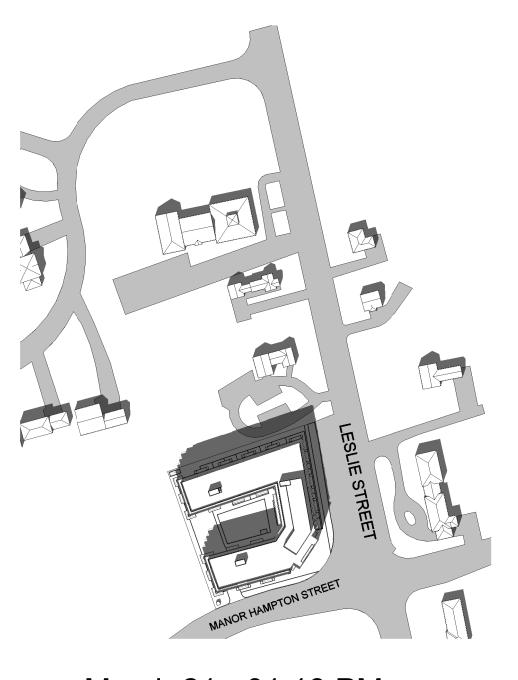

CONTEXT PLAN

PROJECT NORTH

CONTEXT KEY PLAN

STAMP

CLIENT

| PROJECT NO:   | 20001      |
|---------------|------------|
| SCALE:        |            |
| DATE:         | 2022-10-06 |
| DRAWN BY:     | LF         |
| DRAWING TITLE |            |