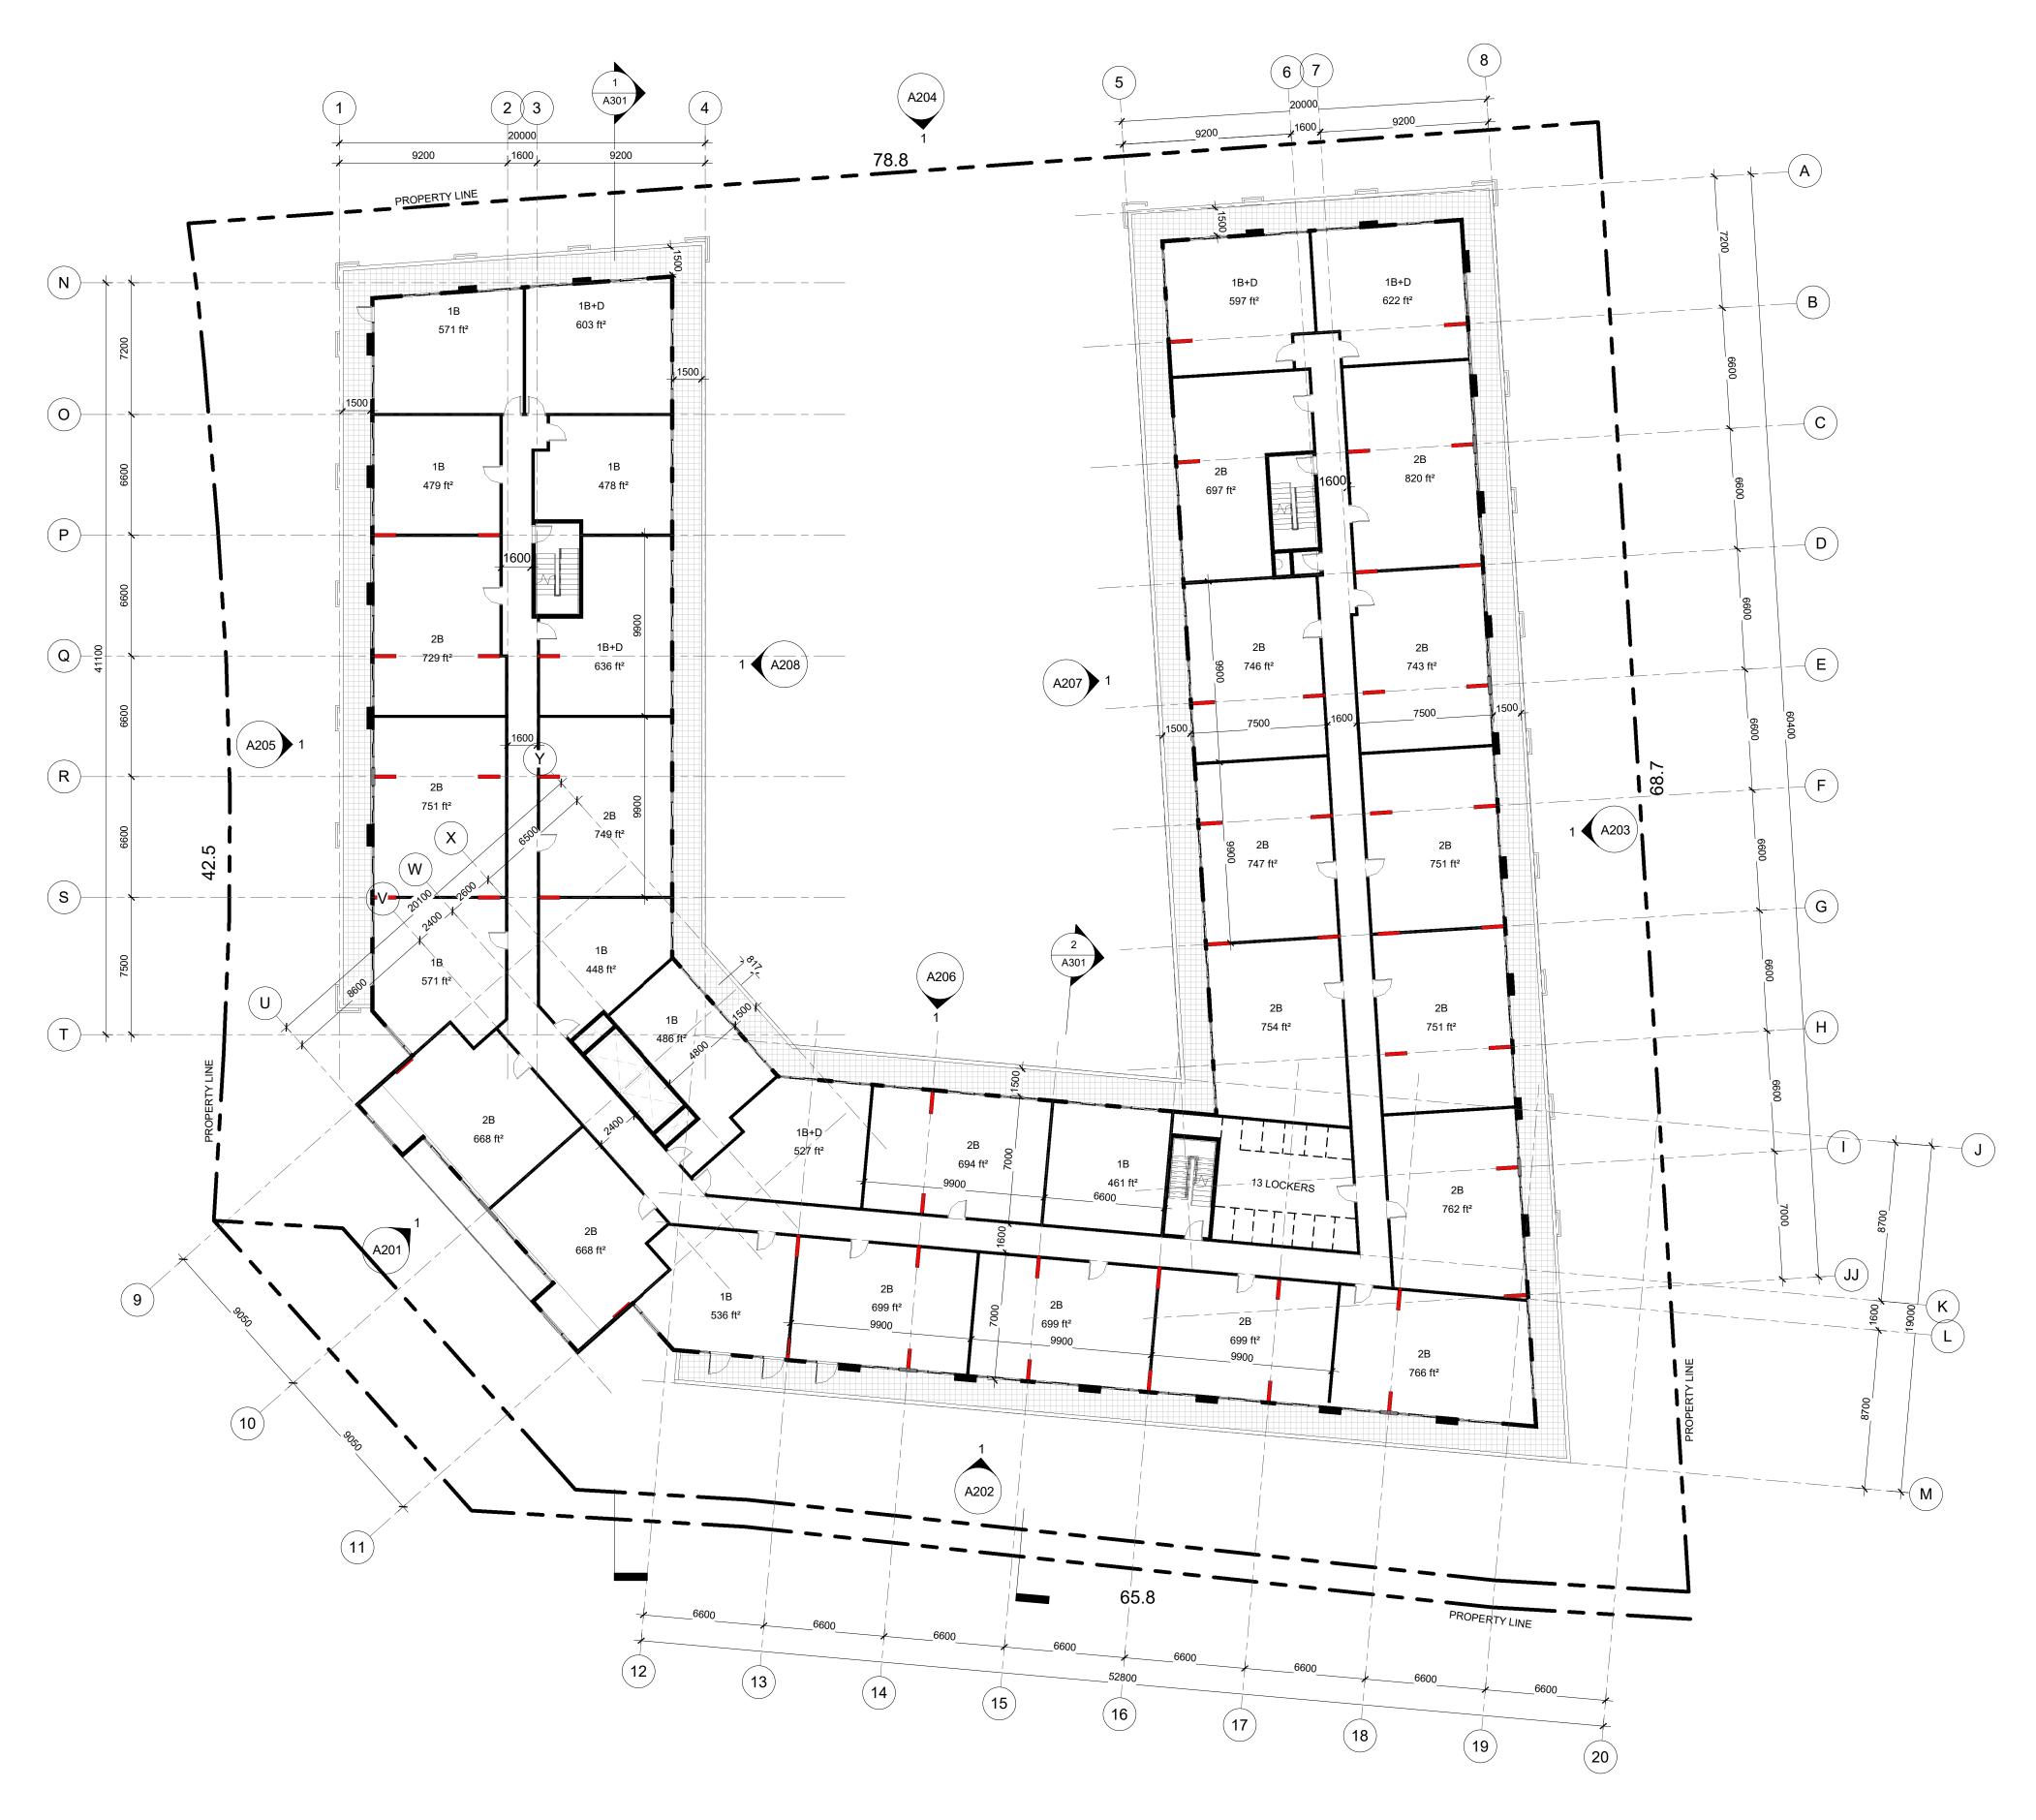

### DRAWING LIST:

| I | SHEET  |                |
|---|--------|----------------|
|   | NUMBER |                |
| ľ |        |                |
| 1 | A000   | COVER PAGE     |
|   | A001   | SITE PLAN & S  |
|   | A010   | PERSPECTIVE    |
| Į | A101   | PARKING GAF    |
| 1 | A102   | PARKING GAF    |
| Į | A103   | GROUND FLO     |
| 4 | A104   | 2nd to 5th FLO |
|   | A105   | 6th FLOOR PL   |
| 1 | A106   | MECH PH FLO    |
| Į | A107   | ROOF PLAN      |
| 4 | A201   | SOUTH-EAST     |
|   | A202   | EAST ELEVAT    |
|   | A203   | NORTH ELEVA    |
| ļ | A204   | WEST ELEVAT    |
|   | A205   | SOUTH ELEVA    |
| Į | A206   | EAST SIDE CO   |
|   | A207   | NORTH SIDE (   |
|   | A208   | SOUTH SIDE (   |
|   | A301   | SECTION        |
| - |        |                |

| SHEET NAME              |
|-------------------------|
|                         |
|                         |
| TATISTICS               |
| VIEWS                   |
| AGE PLAN P2             |
| AGE PLAN P1             |
| R PLAN                  |
| OR PLAN                 |
| Ν                       |
| DR PLAN                 |
|                         |
| LEVATION                |
| ON - FROM LESLIE STREET |
| ΓΙΟΝ                    |
| ON                      |
| ΓΙΟΝ                    |
| JRTYARD ELEVATION       |
| OURTYARD ELEVATION      |
| OURTYARD ELEVATION      |
|                         |