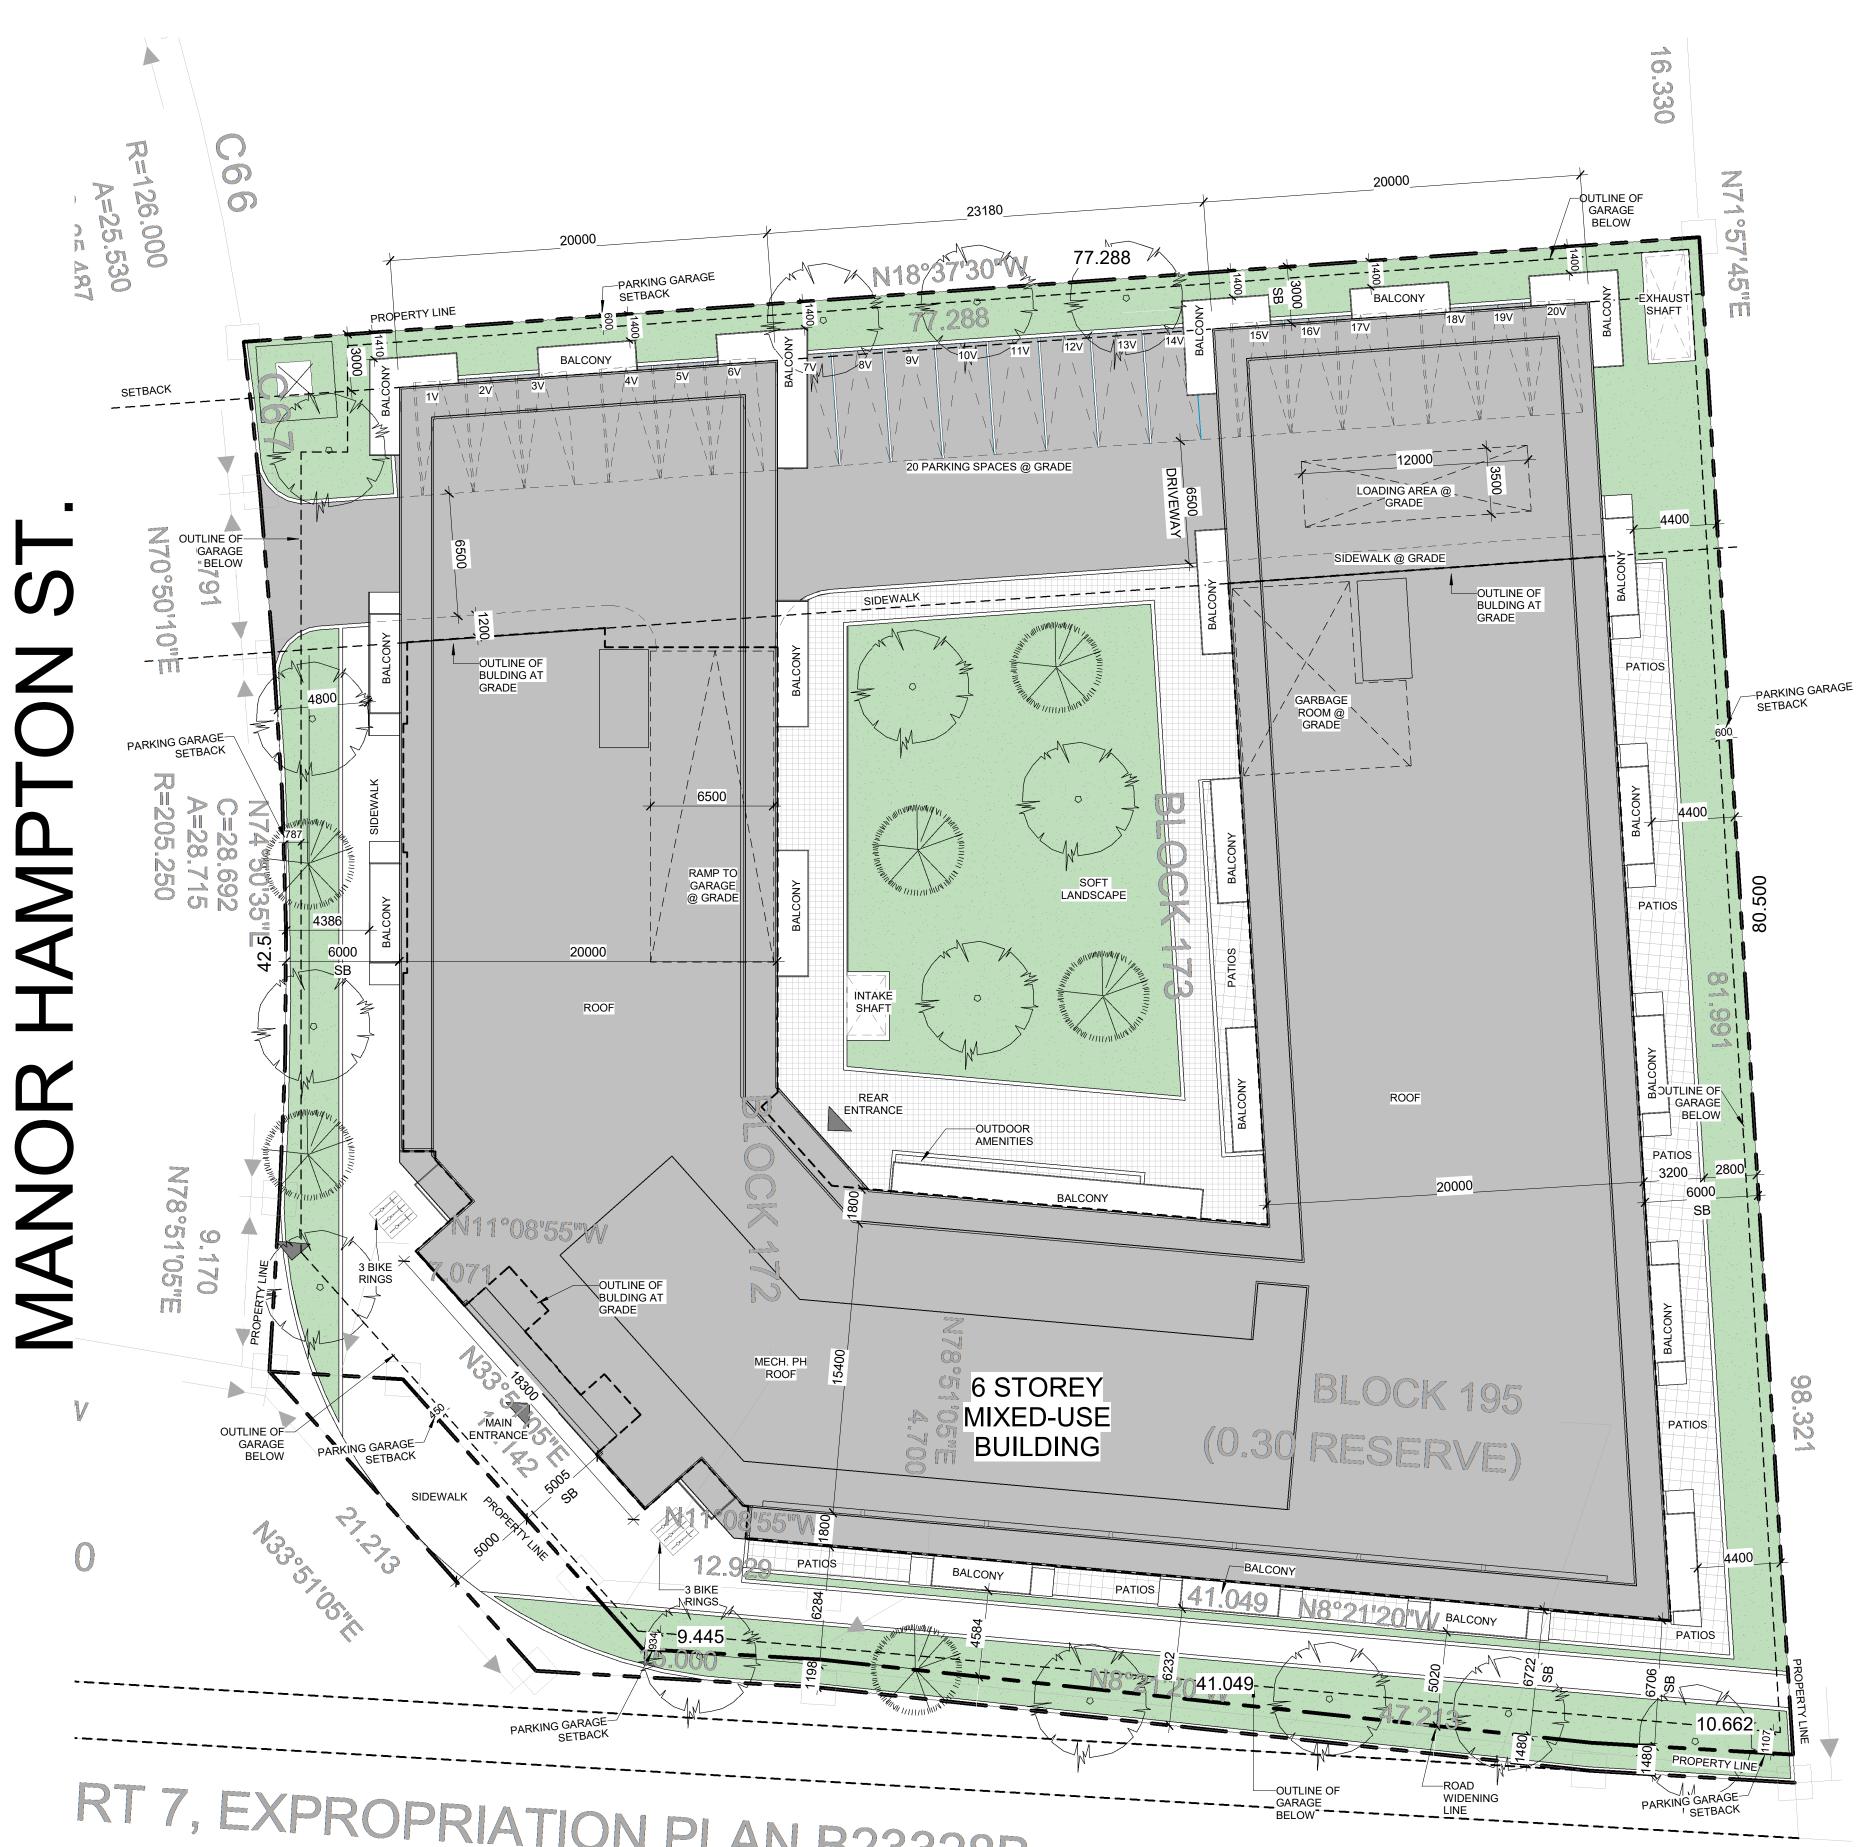

----------------------|------------|
| 1   | Issued for Review     | 2020/02/11 |
| 2   | Issued for Review     | 2020/03/04 |
| 3   | Issued for OPA & ZBLA | 2020/10/22 |
| 4   | Issued for Review     | 2021/08/06 |
| 5   | Issued for Review     | 2021/08/16 |
| 6   | Issued for Review     | 2023/02/03 |
| 7   | Issued for Coord.     | 2023/06/06 |
| 8   | Issued for OPA&ZBA    | 2023/09/19 |
|     |                       |            |
|     |                       |            |
|     |                       |            |



PROJECT NORTH

CONTEXT KEY PLAN

STAMP

CLIENT



| PROJECT NO:   | 20001      |
|---------------|------------|
| SCALE:        |            |
| DATE:         | 2022-10-06 |
| DRAWN BY:     | LF         |
| DRAWING TITLE |            |

### COVER PAGE

DRAWING NO



LESLIE

RT 7, EXPROPRIATION PLAN B23328B 8-0001



# STREET

| HARON VILLAGE