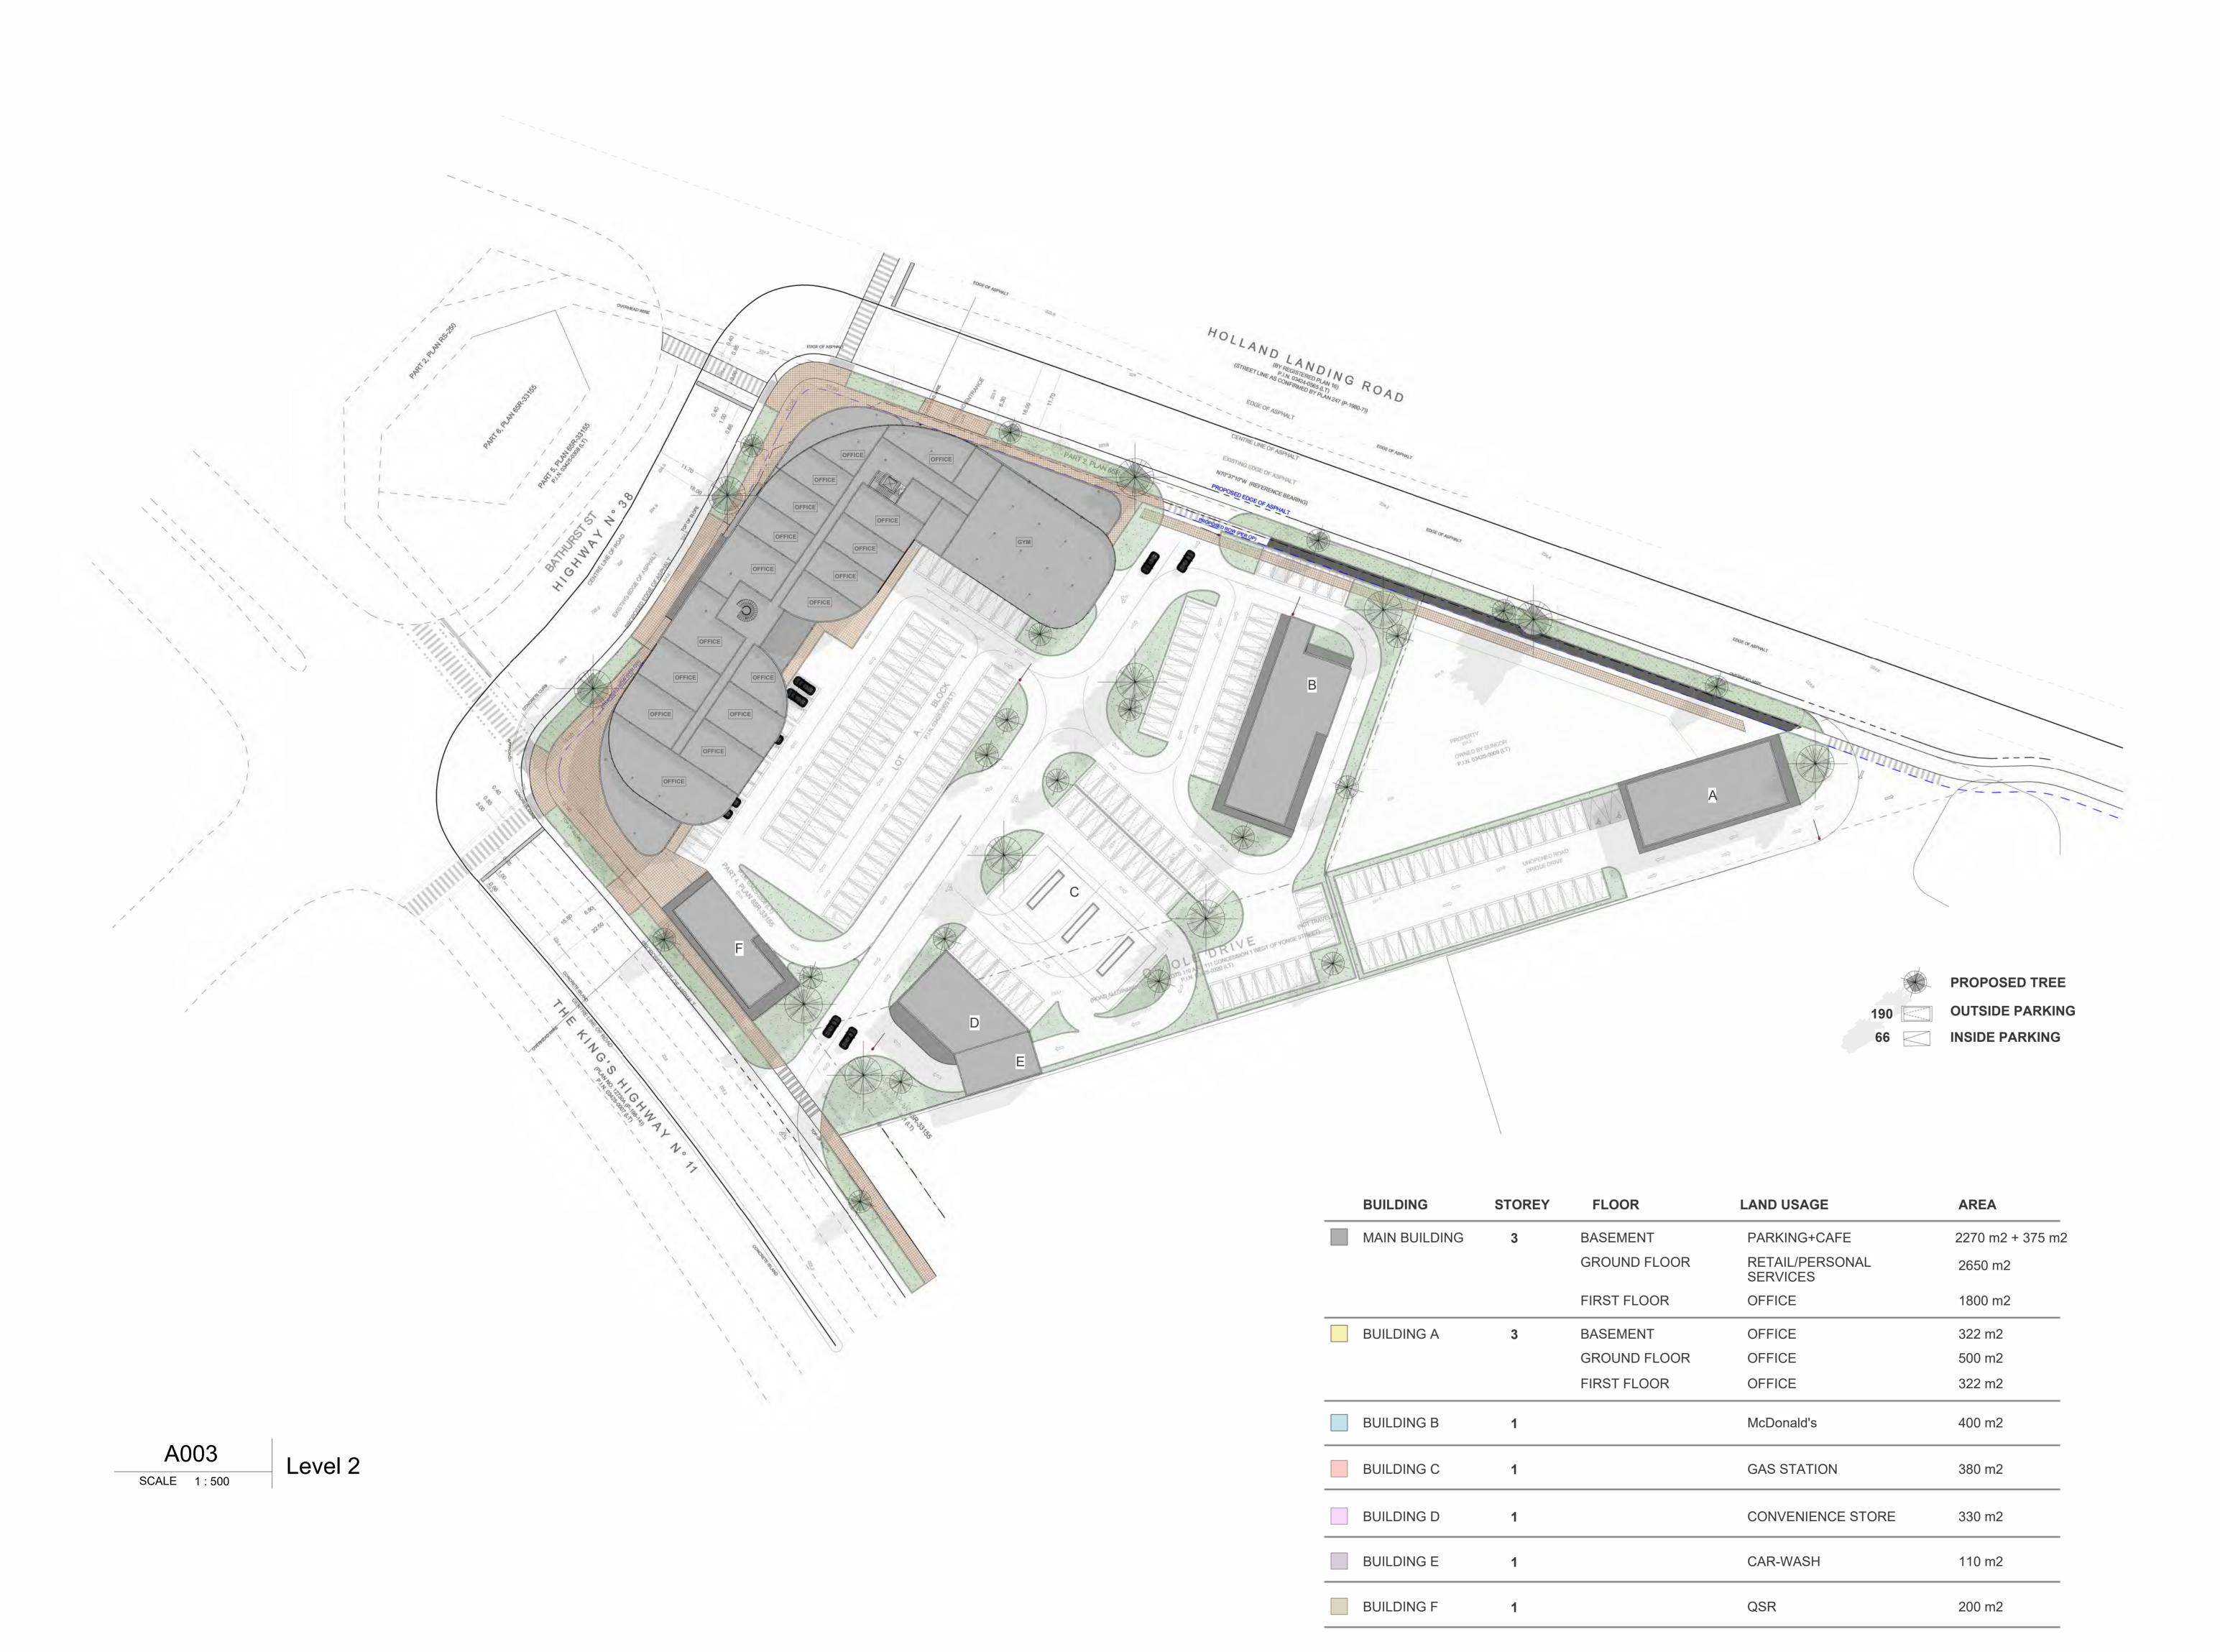

#### PROJECT ADDRESS:

Holland Landing Rd, On, Canada

REVISION SCHEDULE
REV NO. DESCRIPTION DATE

PROJECT NUMBER:

# A003

Site Plan-1st Floor

PROJECT NAME: Holland Landing

DRAWN BY: Author

CHECKED BY: Checker

SCALE: 1 : 500

2 1 0 2 4 6 METERS