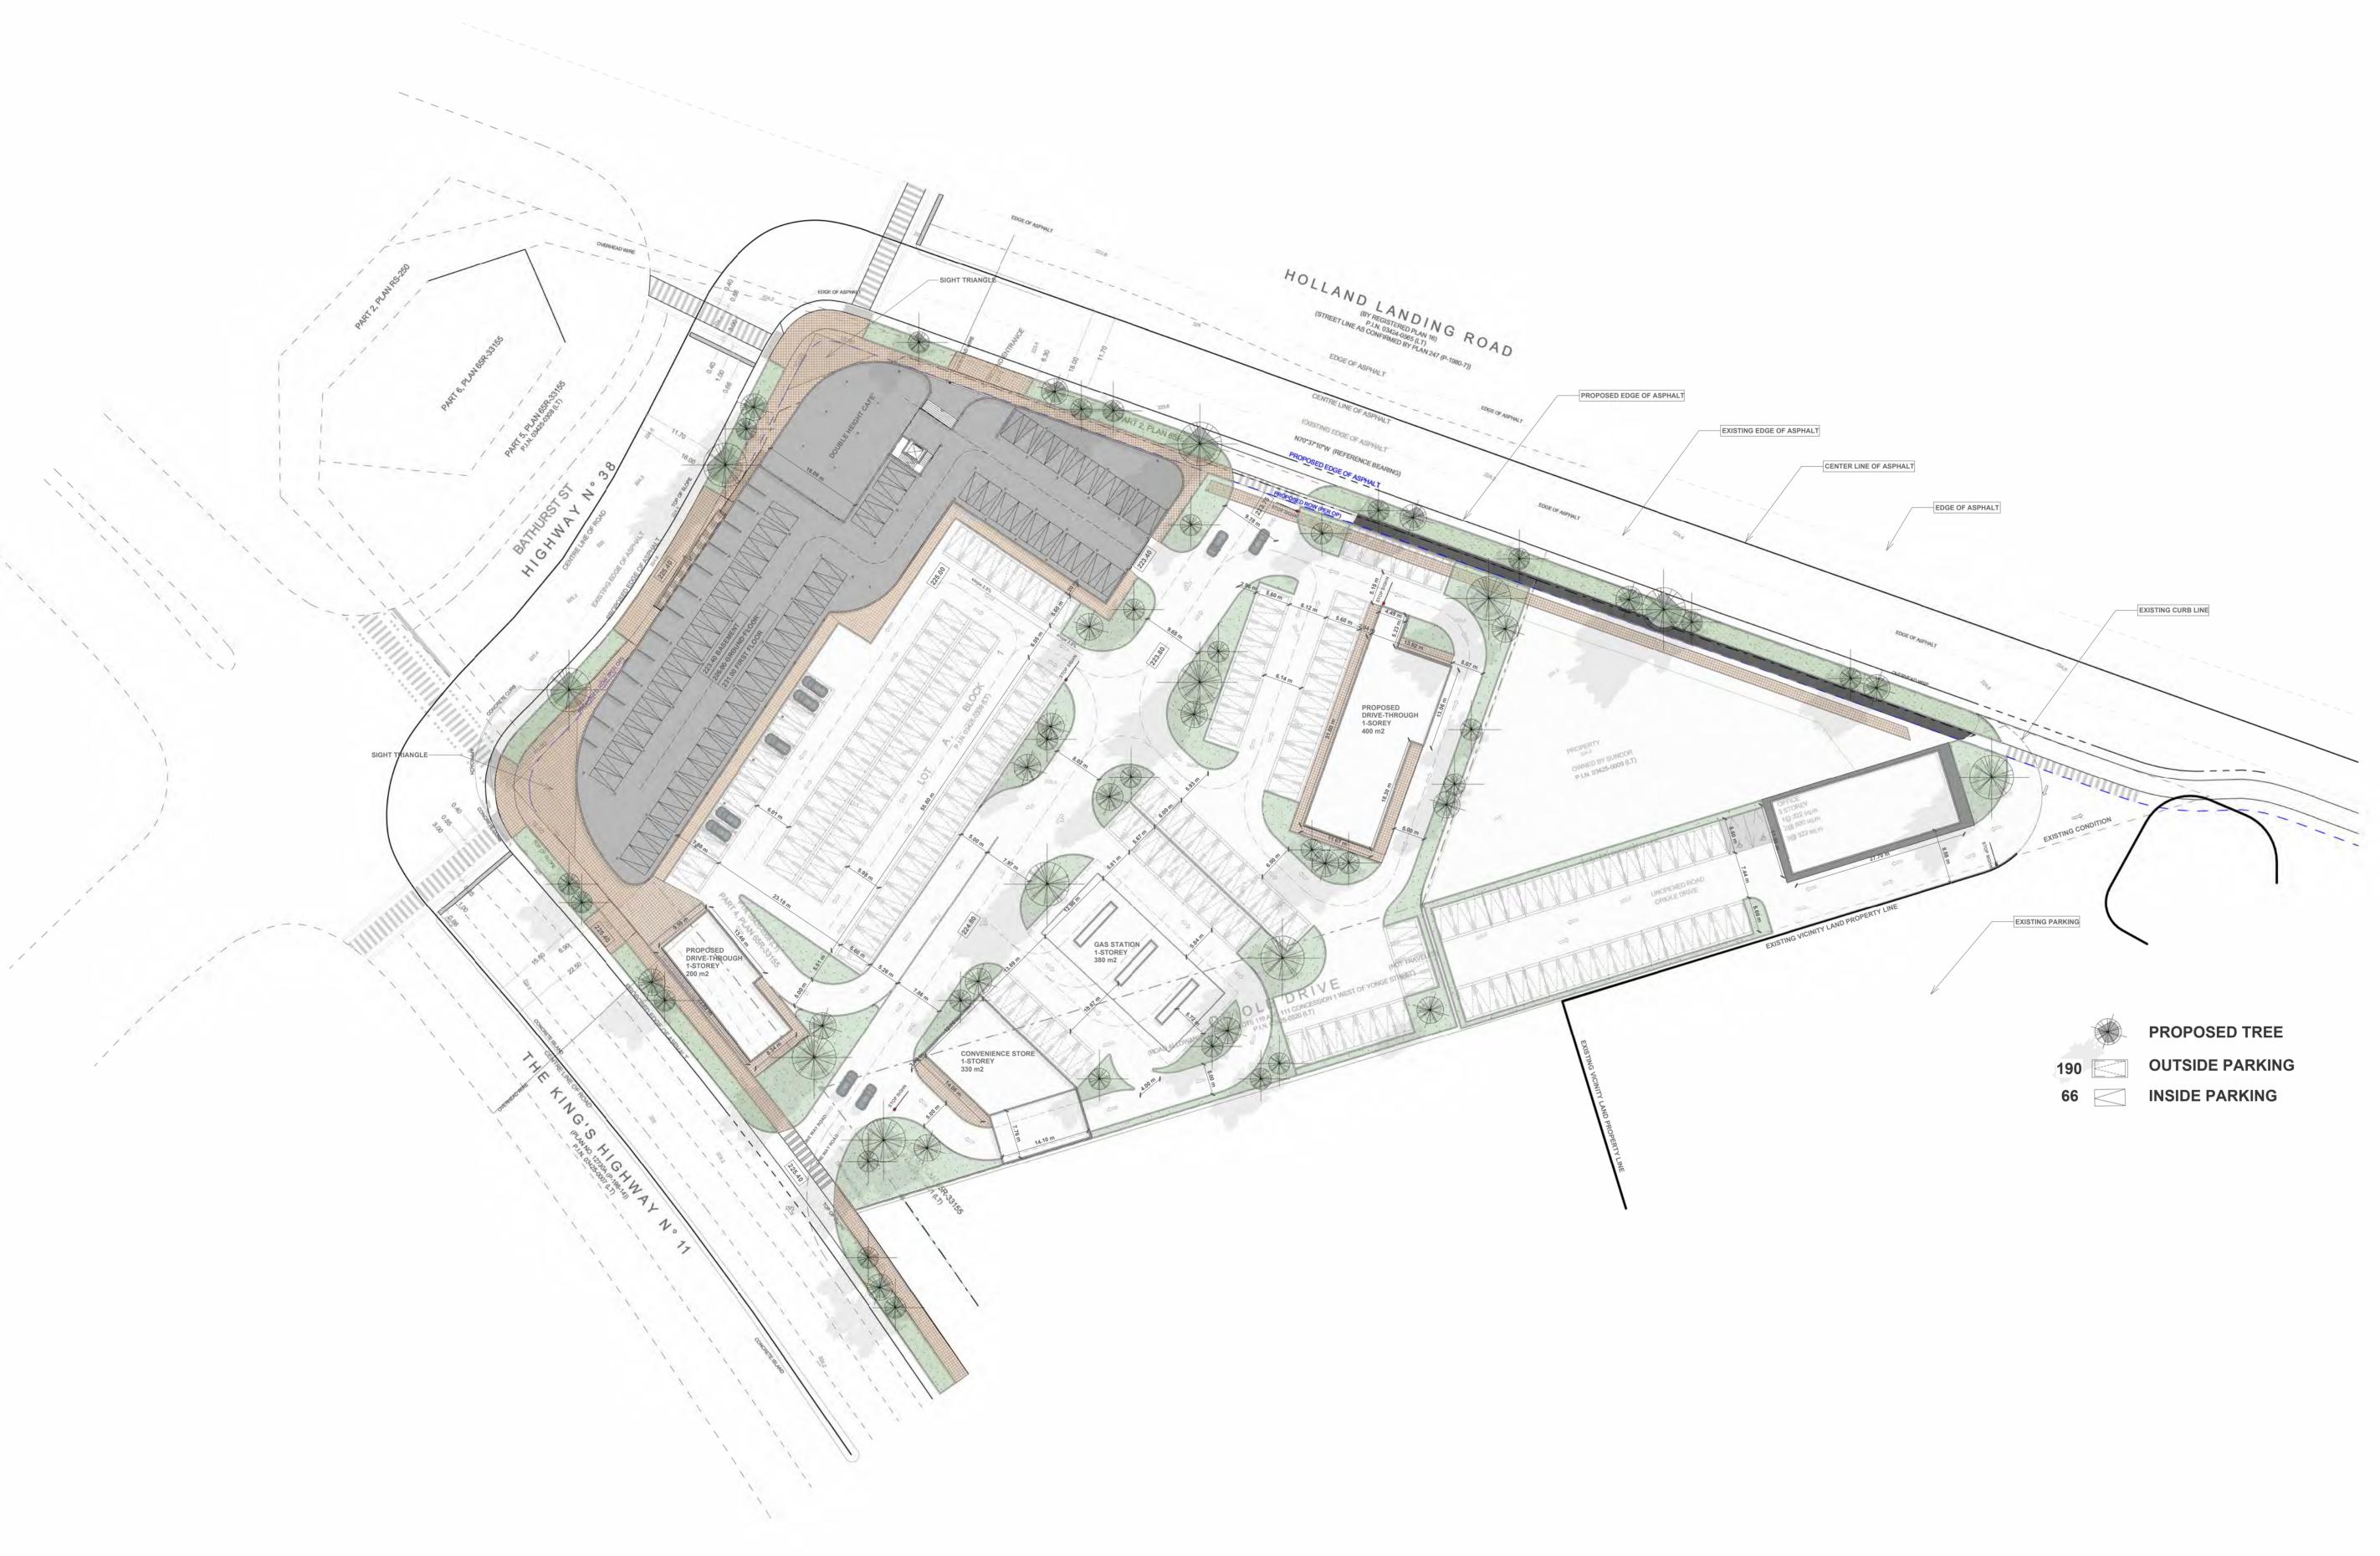

A001 SCALE 1:500

Site Plan-Basement

UNIT 21, 156 DUNCAN MILL RD, TORONTO, ON WWW.6IXDESIGN.CA TEL: (905) 597 6793

Contractor to check and verify all dimensions and conditions on the job and report discrepancies to the designer before proceeding with the works.

### PROJECT ADDRESS:

Holland Landing Rd, On, Canada

REVISION SCHEDULE
REV NO. DESCRIPTION DATE

PROJECT NUMBER:

## A001

Site Planbasement

PROJECT NAME: Holland Landing

DRAWN BY: H.F

CHECKED BY: Checker

SCALE: 1 : 500

2 1 0 2 4 6 METERS

UNIT 21, 156 DUNCAN MILL RD, TORONTO, ON WWW.6IXDESIGN.CA TEL: (905) 597 6793