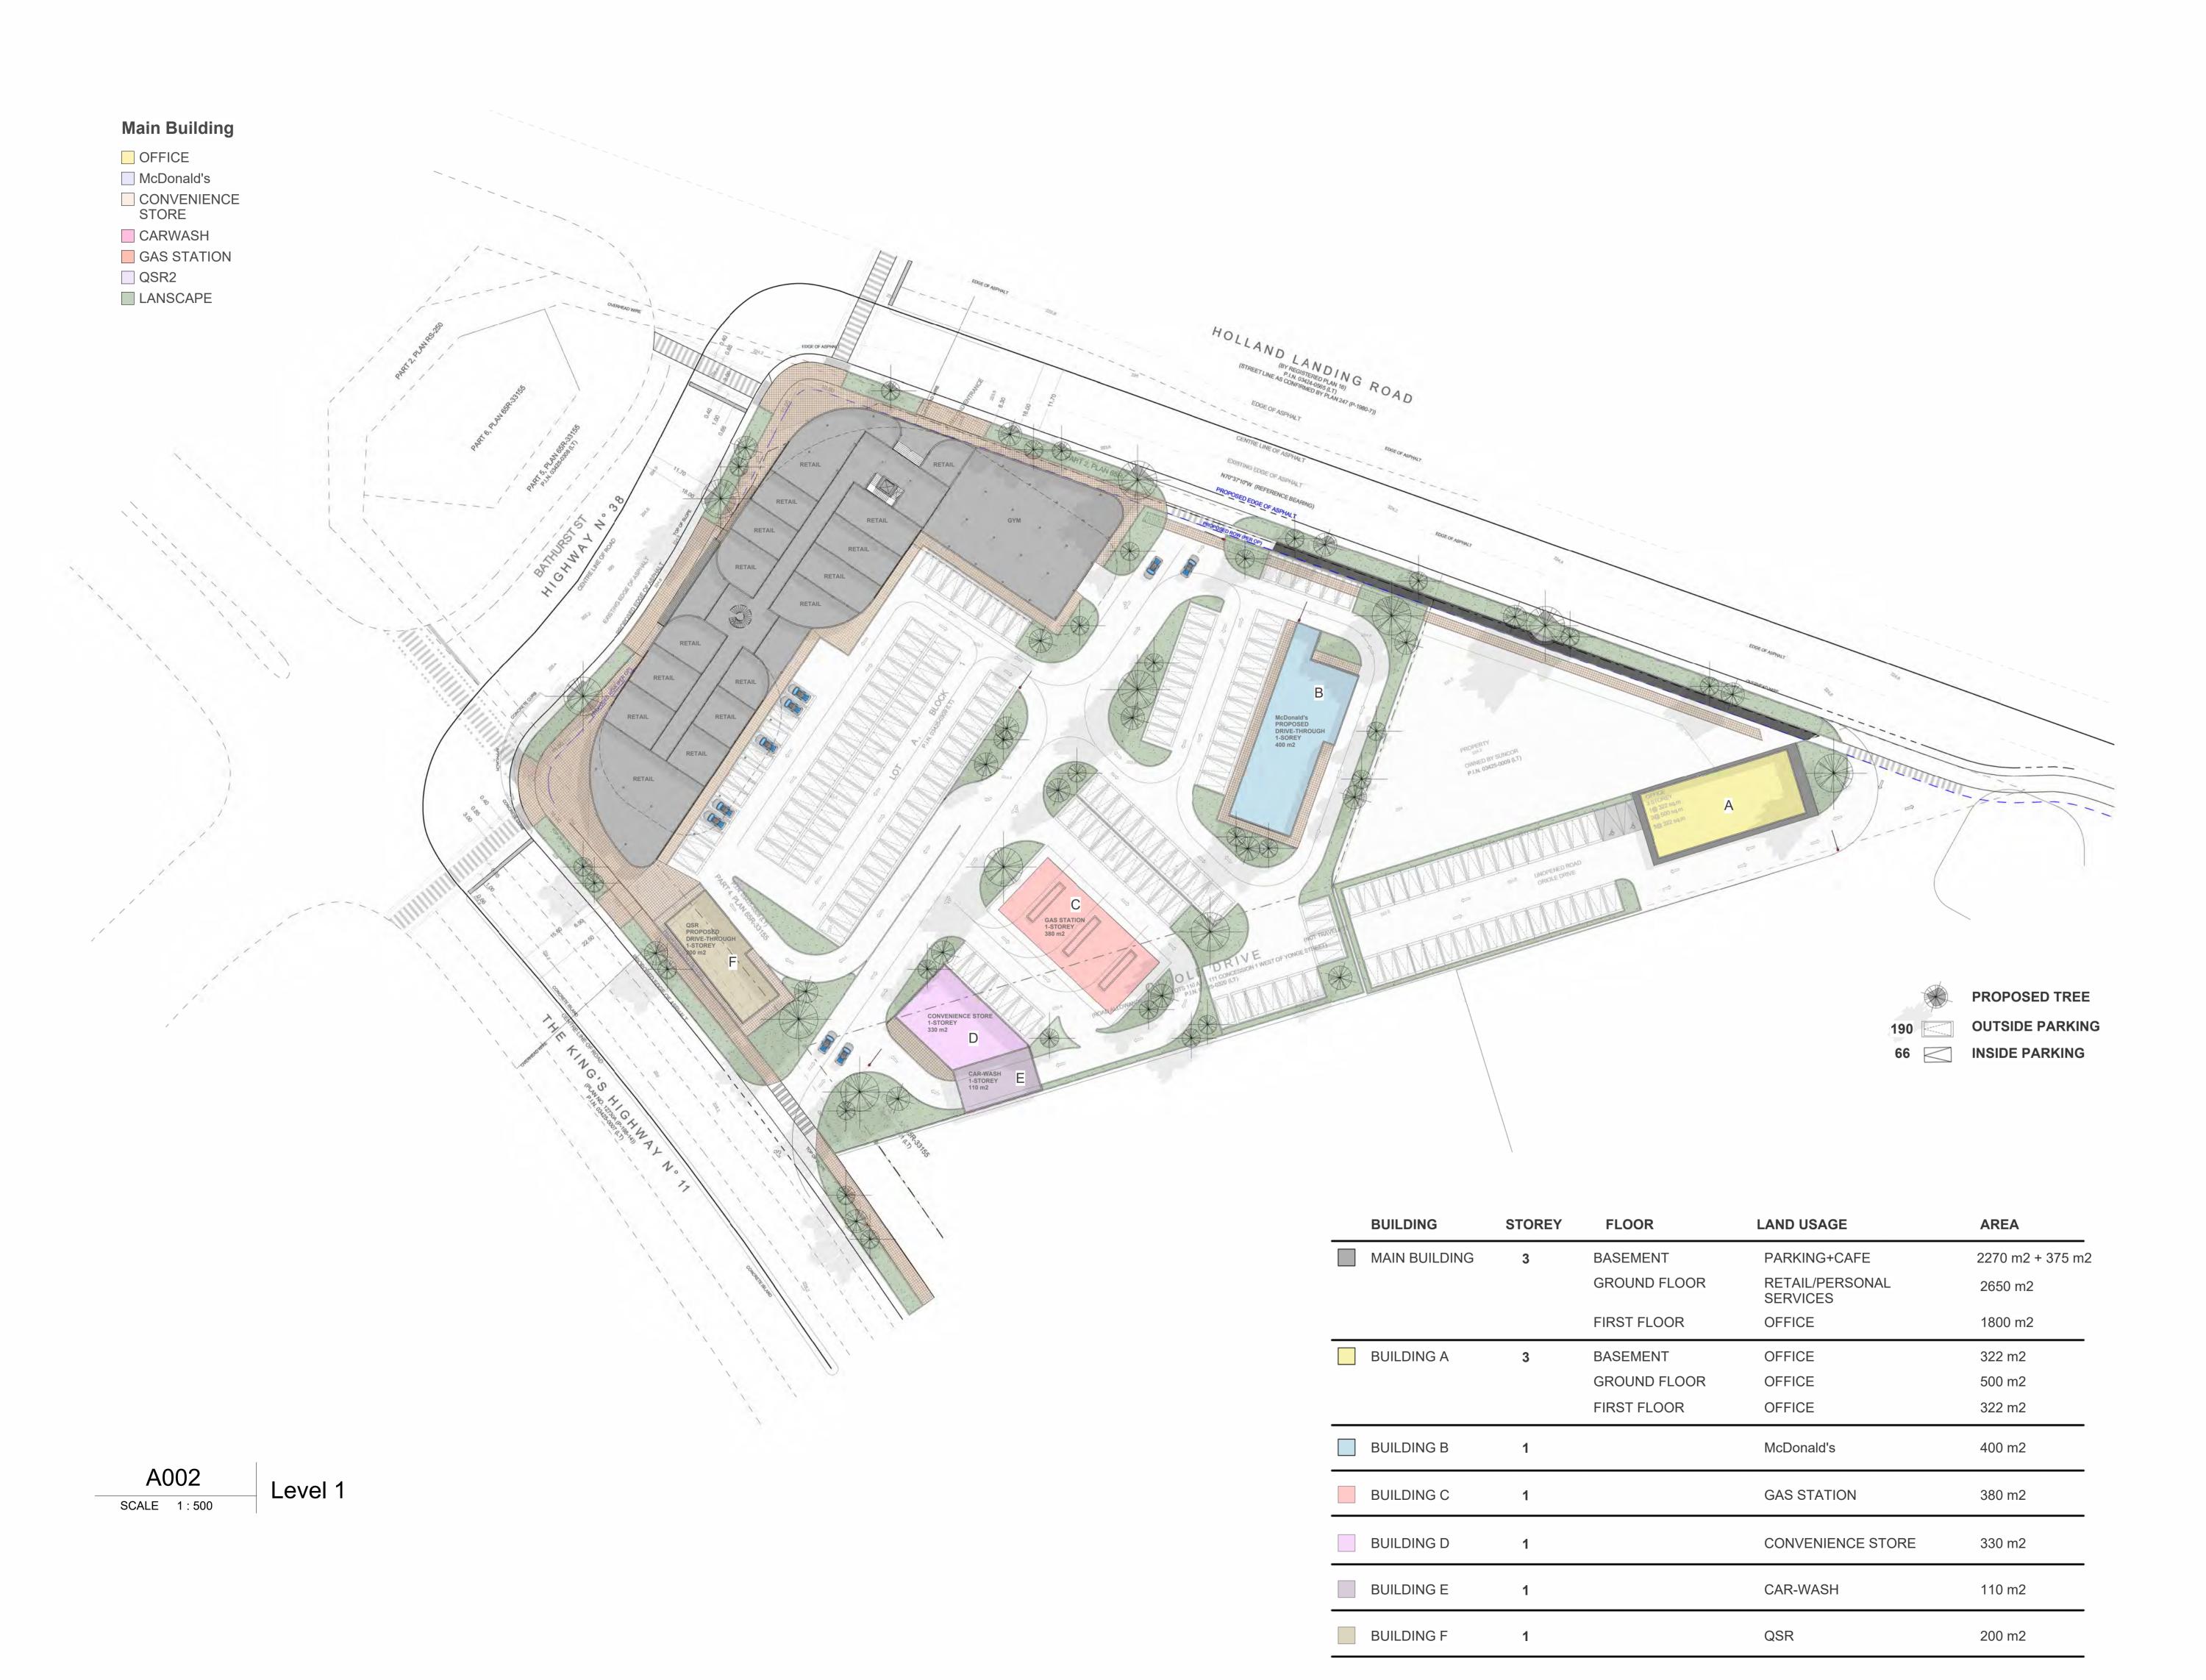

#### PROJECT ADDRESS:

Holland Landing Rd, On, Canada

REVISION SCHEDULE
REV NO. DESCRIPTION DATE

PROJECT NUMBER:

### **A002**

Site
Plan-Ground
PROJECT NAME:

Holland Landing

DRAWN BY: H.F

CHECKED BY: Checker

SCALE: 1 : 500

2 1 0 2 4 6 METERS

UNIT 21, 156 DUNCAN MILL RD, TORONTO, ON WWW.6IXDESIGN.CA TEL: (905) 597 6793