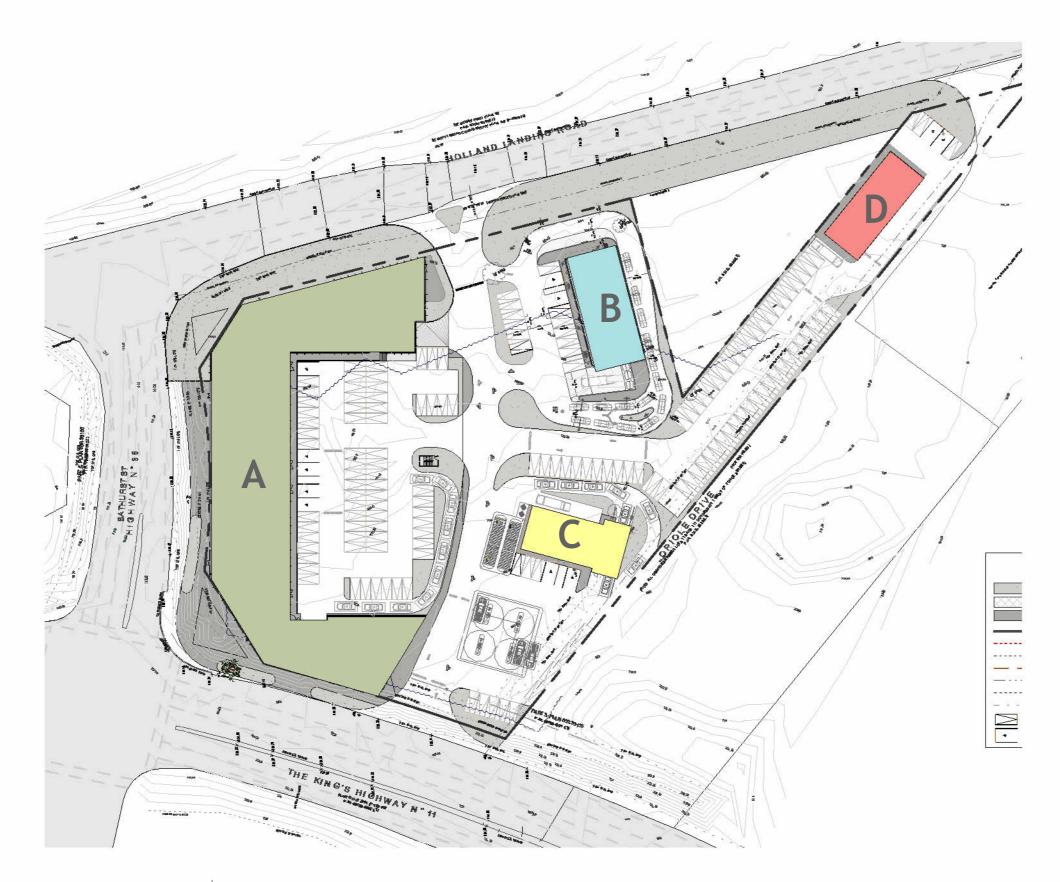

#### PROJECT DESCRIPTION:

THIS MULTI-FUNCTIONAL PROJECT IS SITUATED AT THE INTERSECTION OF HIGHWAY 11 AND BATHURST. IT SERVES AS A LARGE PLAZA DESIGNED TO FULFILL ESSENTIAL NEEDS FOR THE SURROUNDING AREA, ENCOMPASSING AMENITIES SUCH AS A GAS STATION, RETAIL STORES, A SIZABLE GROCERY SECTION, DRIVE-THROUGH RESTAURANTS, A GYM, AND VARIOUS OTHER FACILITIES.