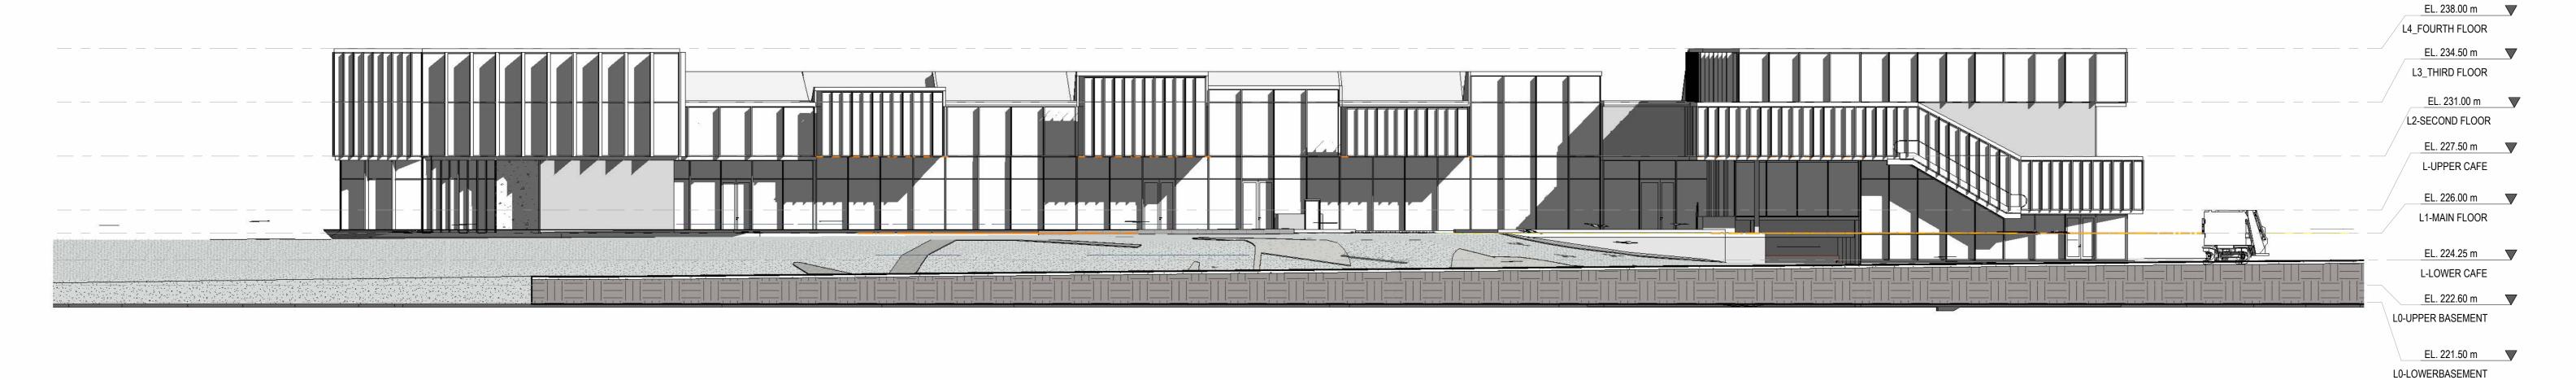

#### PROJECT DESCRIPTION:

THIS MULTI-FUNCTIONAL PROJECT IS SITUATED AT THE INTERSECTION OF HIGHWAY 11 AND BATHURST. IT SERVES AS A LARGE PLAZA DESIGNED TO FULFILL ESSENTIAL NEEDS FOR THE SURROUNDING AREA, ENCOMPASSING AMENITIES SUCH AS A GAS STATION, RETAIL STORES, A SIZABLE GROCERY SECTION, DRIVE-THROUGH RESTAURANTS, A GYM, AND VARIOUS OTHER FACILITIES.