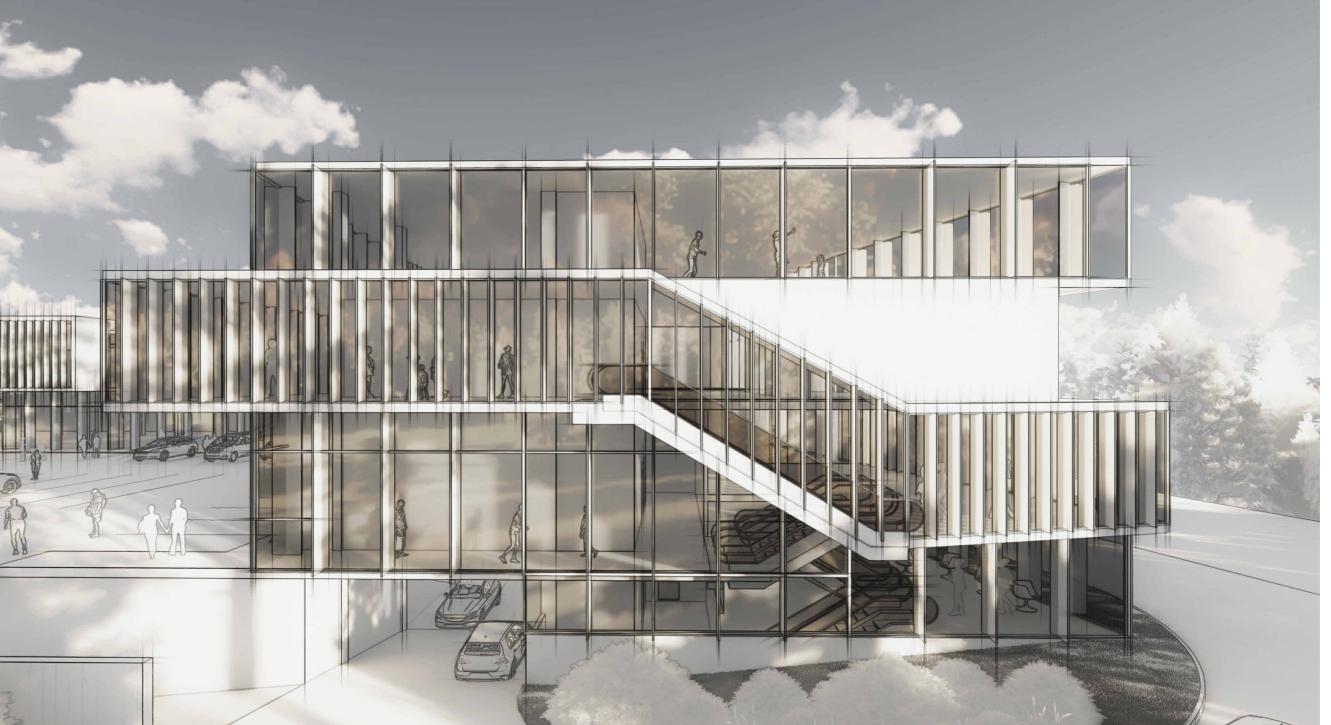

#### PROJECT DESCRIPTION:

THIS MULTI-FUNCTIONAL PROJECT IS SITUATED AT THE INTERSECTION OF HIGHWAY 11 AND BATHURST. IT SERVES AS A LARGE PLAZA DESIGNED TO FULFILL ESSENTIAL NEEDS FOR THE SURROUNDING AREA, ENCOMPASSING AMENITIES SUCH AS A GAS STATION, RETAIL STORES, A SIZABLE GROCERY SECTION, DRIVE-THROUGH RESTAURANTS, A GYM, AND VARIOUS OTHER FACILITIES.