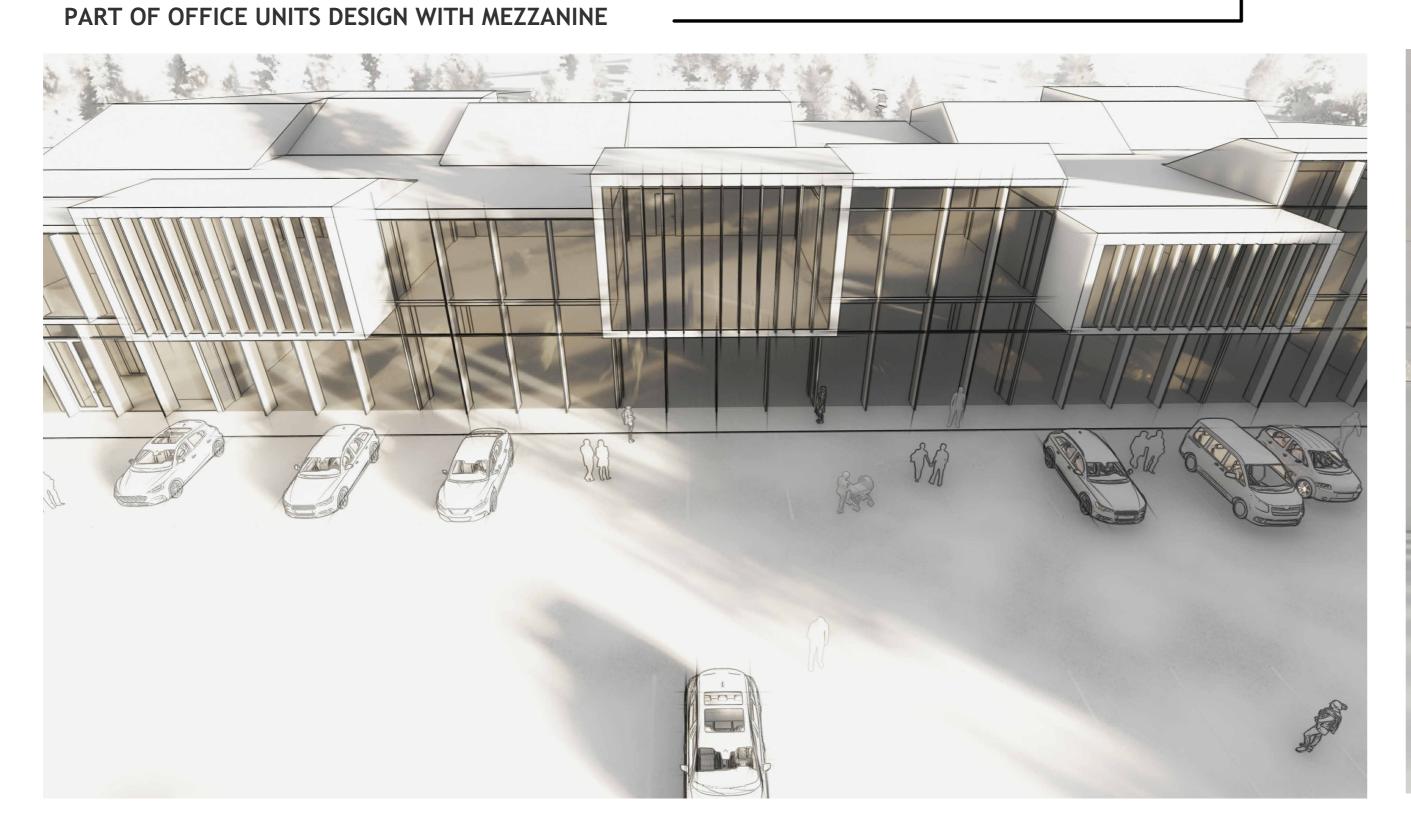

#### PROJECT DESCRIPTION:

THIS MULTI-FUNCTIONAL PROJECT IS SITUATED AT THE INTERSECTION OF HIGHWAY 11 AND BATHURST. IT SERVES AS A LARGE PLAZA DESIGNED TO FULFILL ESSENTIAL NEEDS FOR THE SURROUNDING AREA, ENCOMPASSING AMENITIES SUCH AS A GAS STATION, RETAIL STORES, A SIZABLE GROCERY SECTION, DRIVE-THROUGH RESTAURANTS, A GYM, AND VARIOUS OTHER FACILITIES.