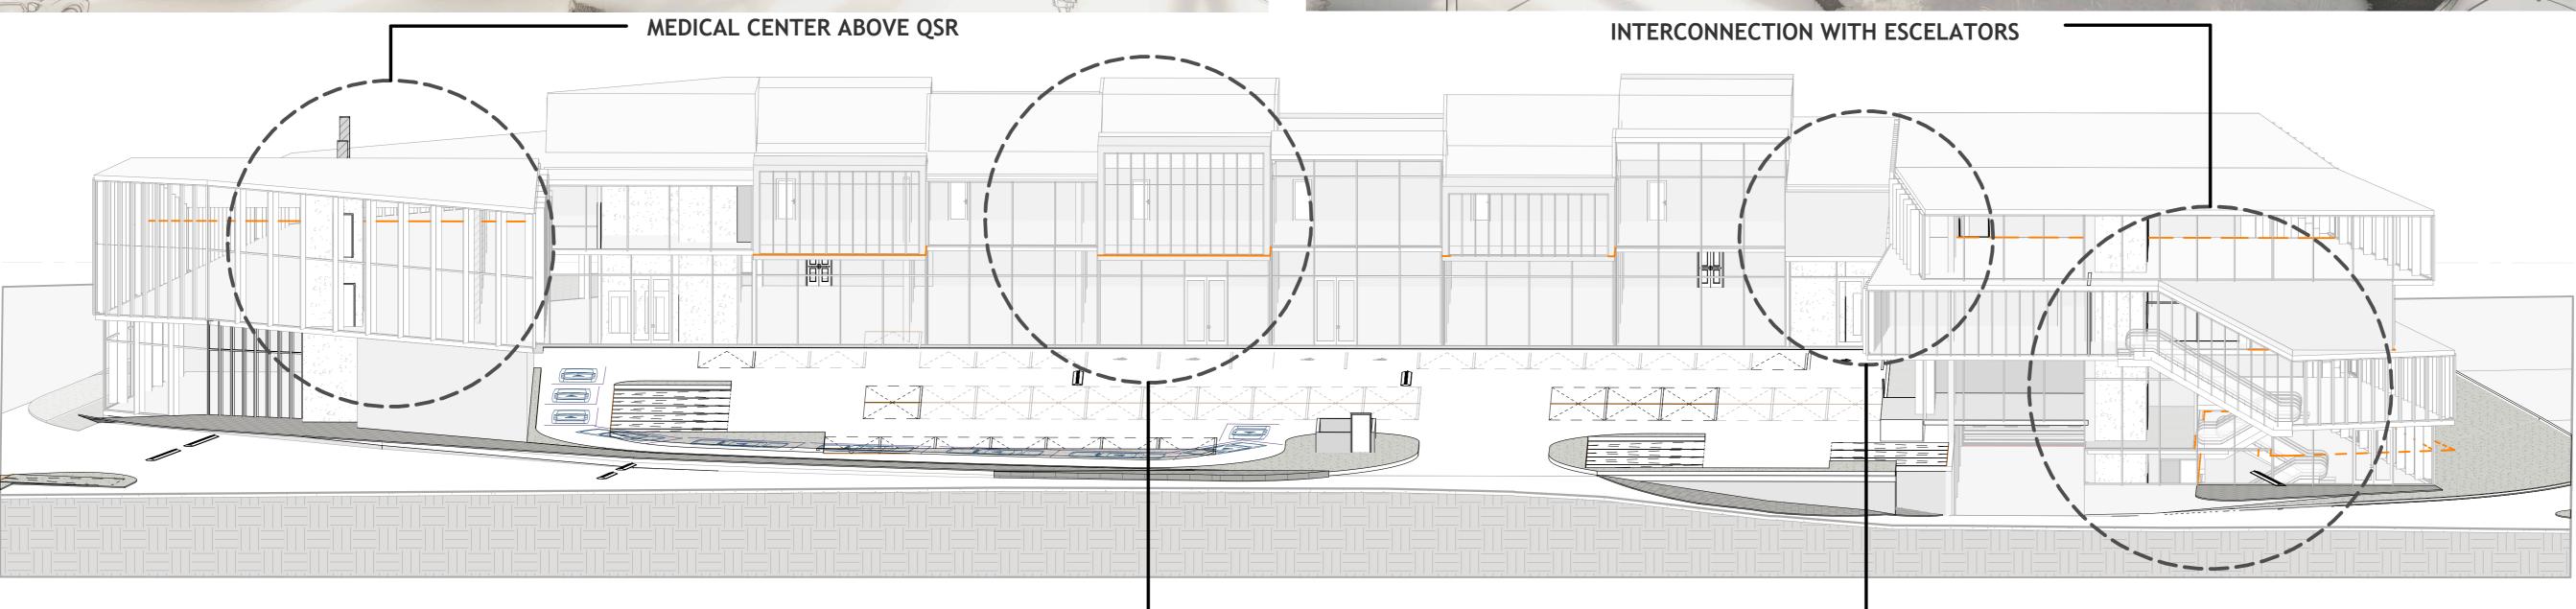

#### PROJECT DESCRIPTION:

THIS MULTI-FUNCTIONAL PROJECT IS SITUATED AT THE INTERSECTION OF HIGHWAY 11 AND BATHURST. IT SERVES AS A LARGE PLAZA DESIGNED TO FULFILL ESSENTIAL NEEDS FOR THE SURROUNDING AREA, ENCOMPASSING AMENITIES SUCH AS A GAS STATION, RETAIL STORES, A SIZABLE GROCERY SECTION, DRIVE-THROUGH RESTAURANTS, A GYM, AND VARIOUS OTHER FACILITIES.