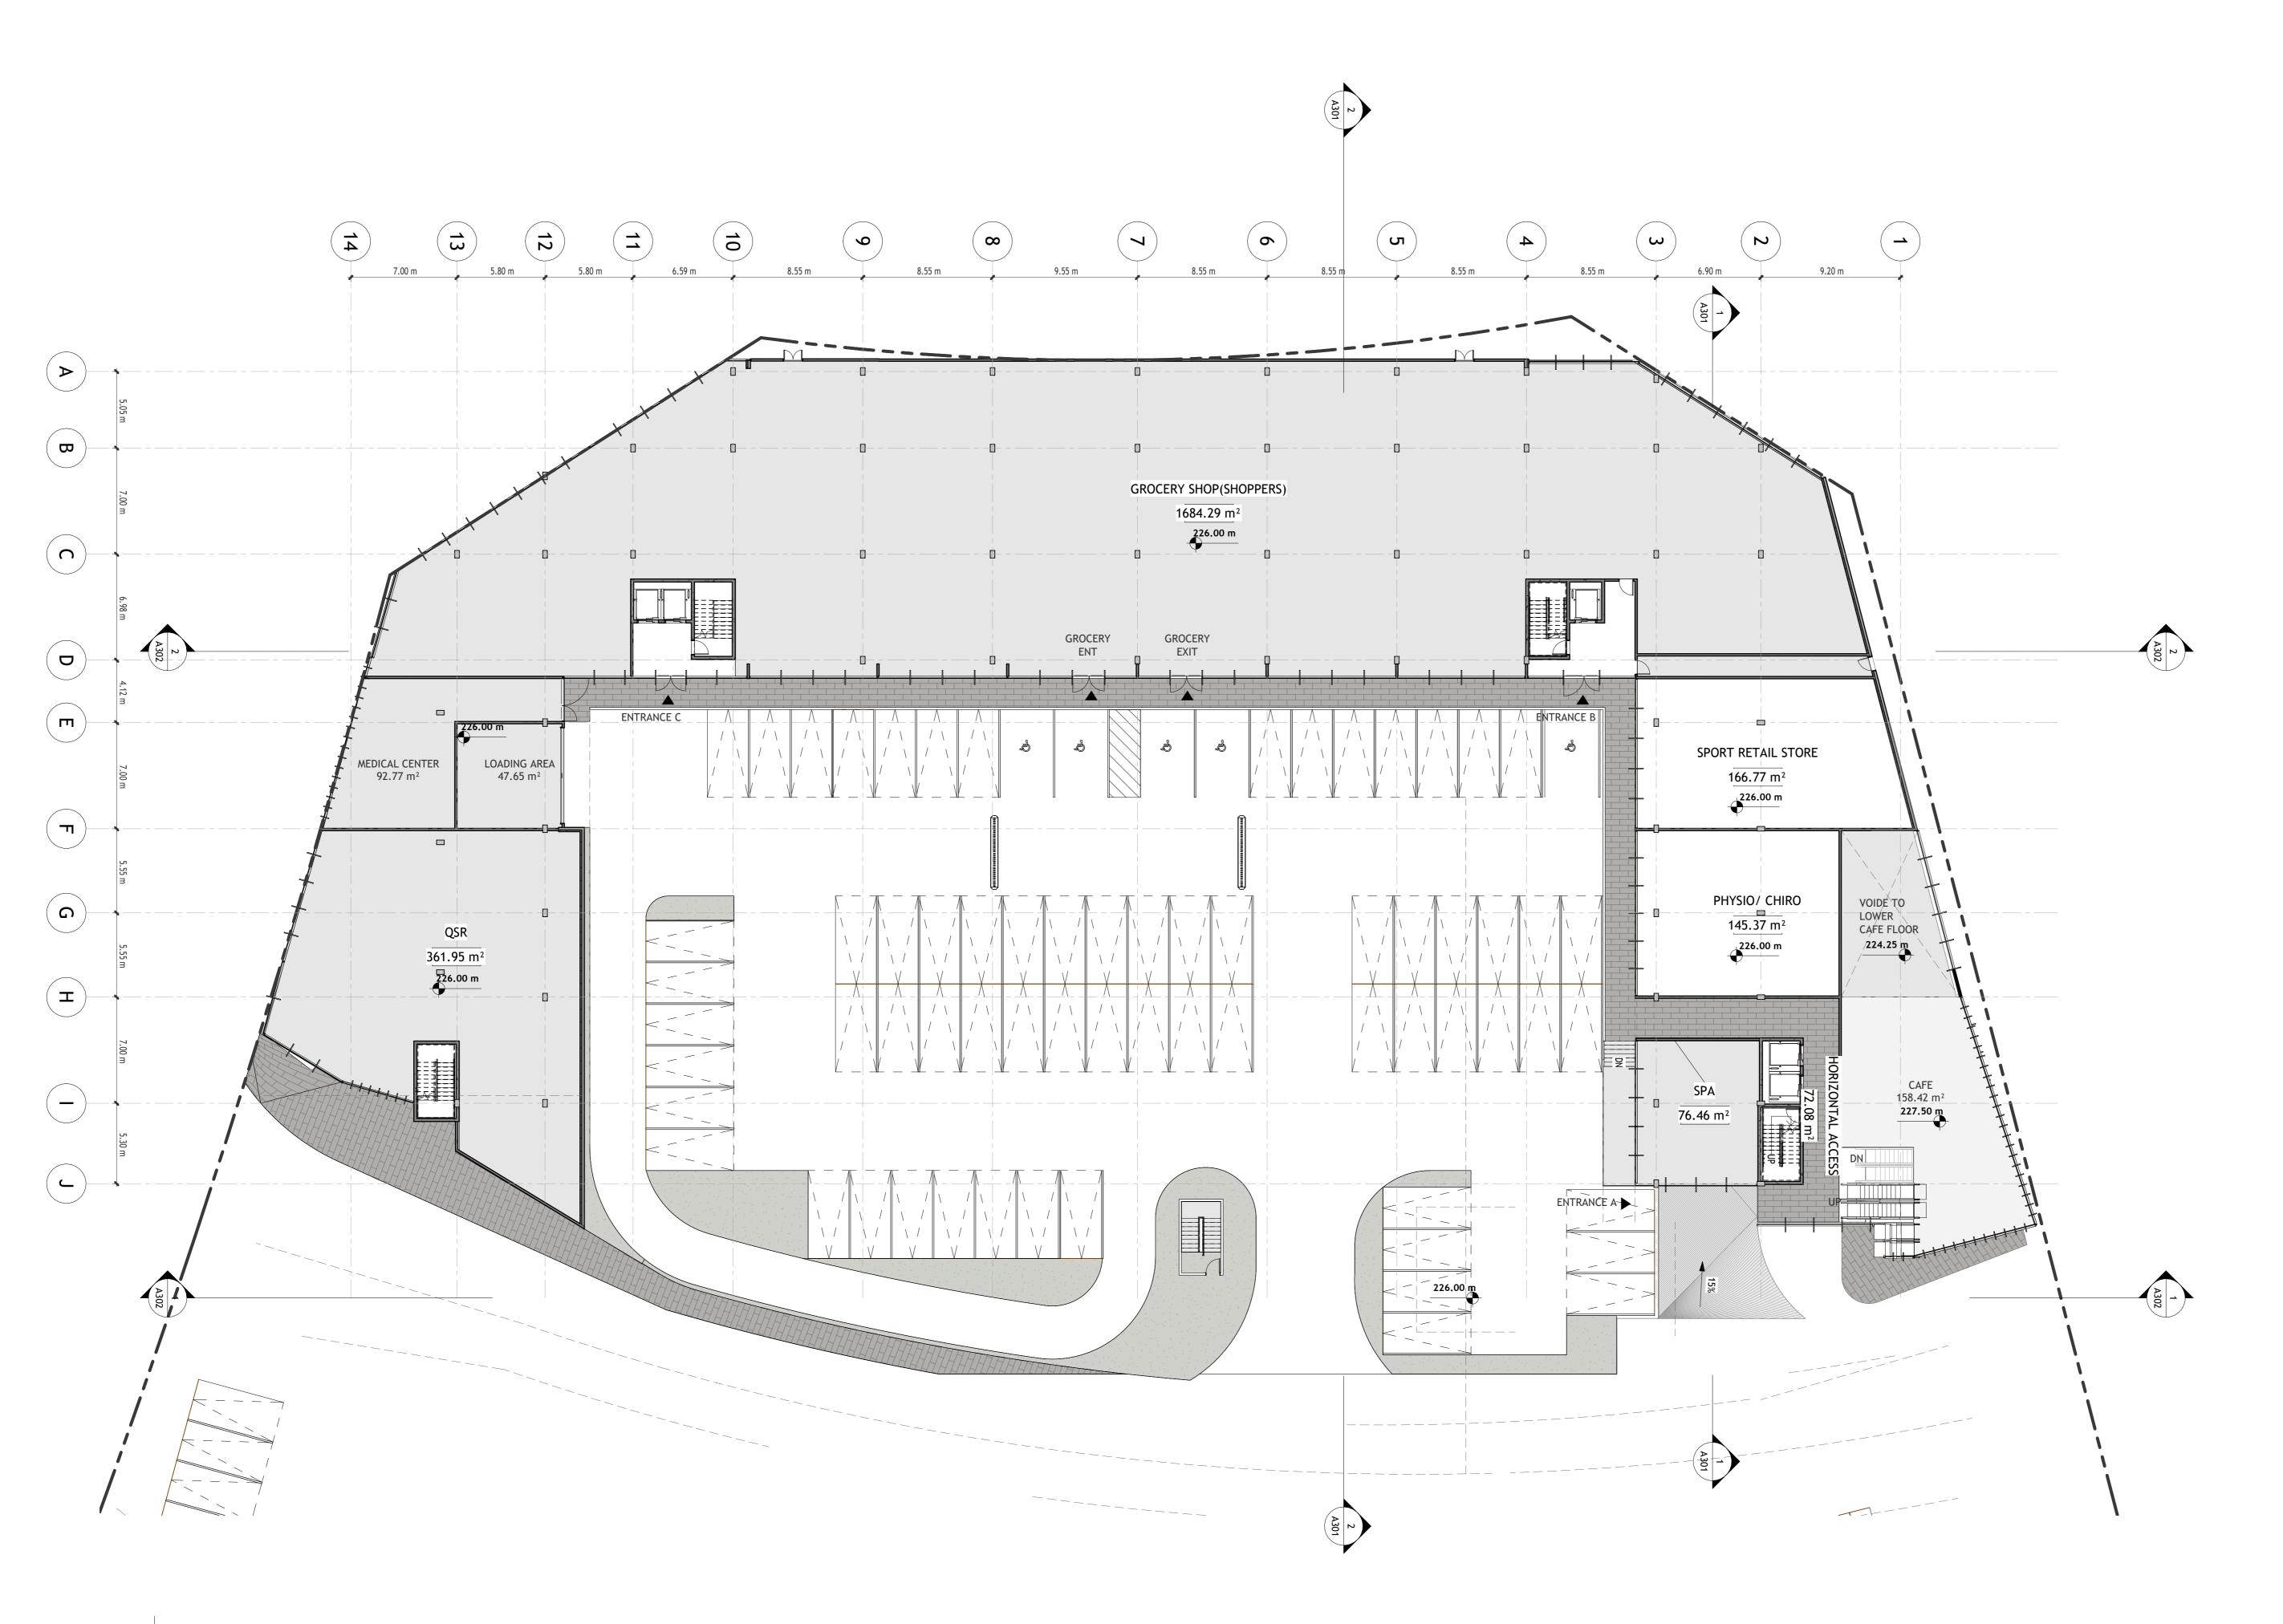

#### PROJECT DESCRIPTION:

THIS MULTI-FUNCTIONAL PROJECT IS SITUATED AT THE INTERSECTION OF HIGHWAY 11 AND BATHURST. IT SERVES AS A LARGE PLAZA DESIGNED TO FULFILL ESSENTIAL NEEDS FOR THE SURROUNDING AREA, ENCOMPASSING AMENITIES SUCH AS A GAS STATION, RETAIL STORES, A SIZABLE GROCERY SECTION, DRIVE-THROUGH RESTAURANTS, A GYM, AND VARIOUS OTHER FACILITIES.