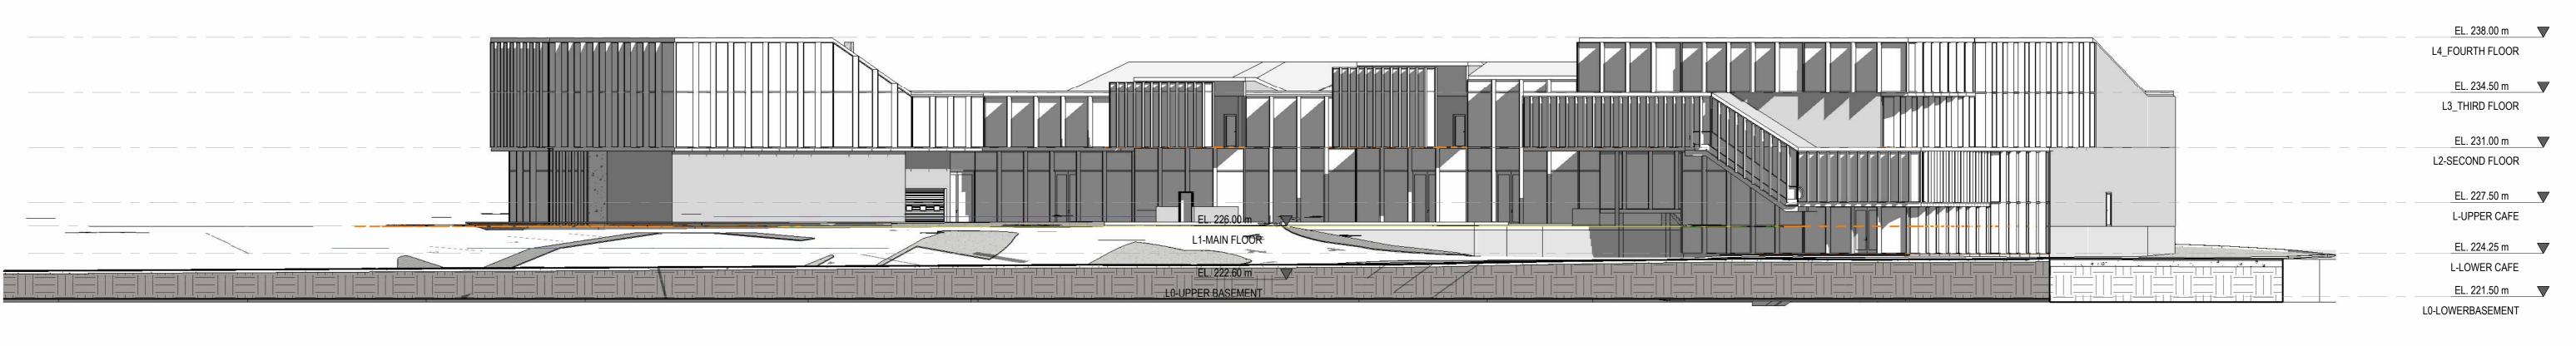

#### PROJECT DESCRIPTION:

THIS MULTI-FUNCTIONAL PROJECT IS SITUATED AT THE INTERSECTION OF HIGHWAY 11 AND BATHURST. IT SERVES AS A LARGE PLAZA DESIGNED TO FULFILL ESSENTIAL NEEDS FOR THE SURROUNDING AREA, ENCOMPASSING AMENITIES SUCH AS A GAS STATION, RETAIL STORES, A SIZABLE GROCERY SECTION, DRIVE-THROUGH RESTAURANTS, A GYM, AND VARIOUS OTHER FACILITIES.