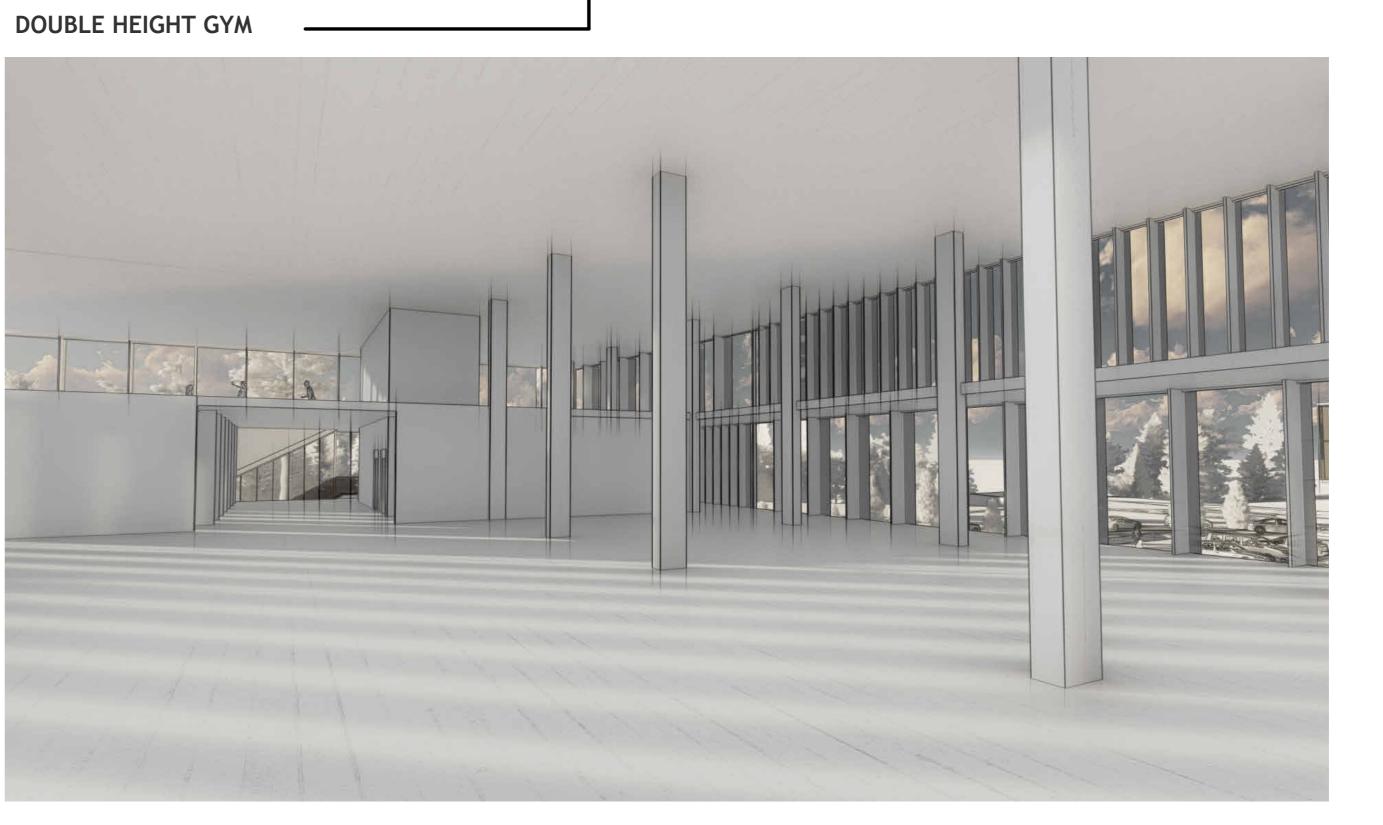

#### PROJECT DESCRIPTION:

THIS MULTI-FUNCTIONAL PROJECT IS SITUATED AT THE INTERSECTION OF HIGHWAY 11 AND BATHURST. IT SERVES AS A LARGE PLAZA DESIGNED TO FULFILL ESSENTIAL NEEDS FOR THE SURROUNDING AREA, ENCOMPASSING AMENITIES SUCH AS A GAS STATION, RETAIL STORES, A SIZABLE GROCERY SECTION, DRIVE-THROUGH RESTAURANTS, A GYM, AND VARIOUS OTHER FACILITIES.