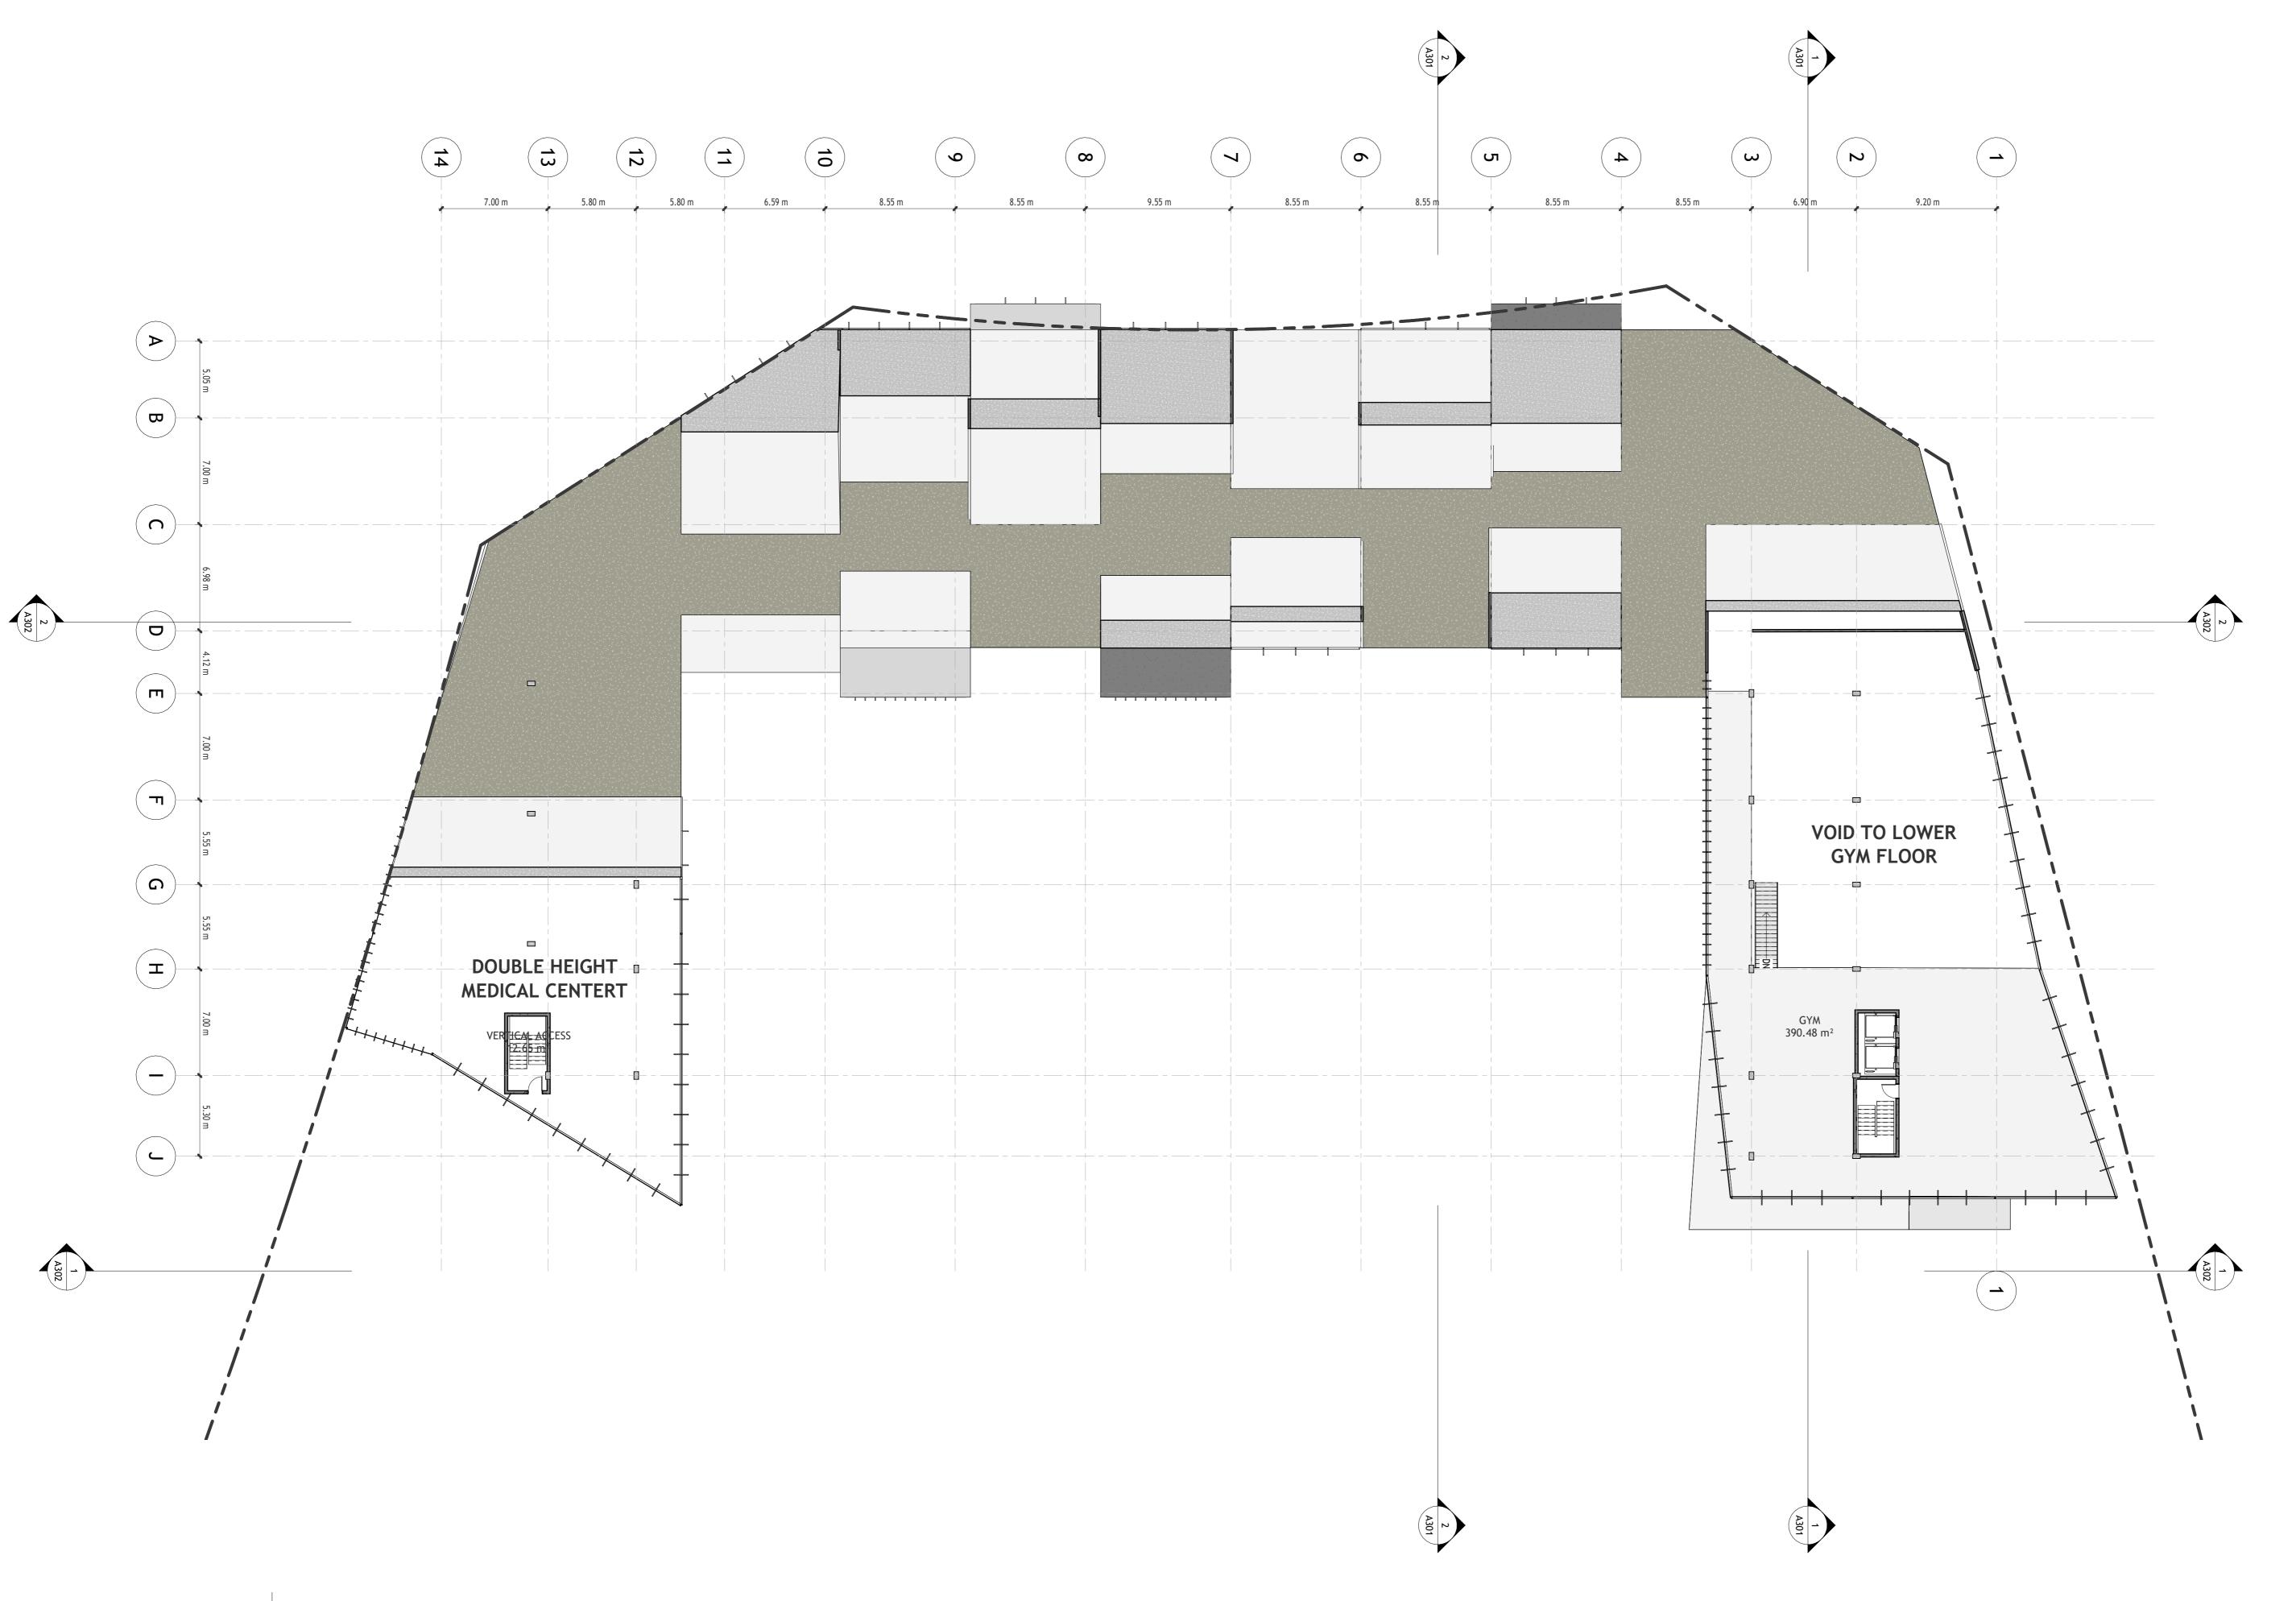

#### PROJECT DESCRIPTION:

THIS MULTI-FUNCTIONAL PROJECT IS SITUATED AT THE INTERSECTION OF HIGHWAY 11 AND BATHURST. IT SERVES AS A LARGE PLAZA DESIGNED TO FULFILL ESSENTIAL NEEDS FOR THE SURROUNDING AREA, ENCOMPASSING AMENITIES SUCH AS A GAS STATION, RETAIL STORES, A SIZABLE GROCERY SECTION, DRIVE-THROUGH RESTAURANTS, A GYM, AND VARIOUS OTHER FACILITIES.