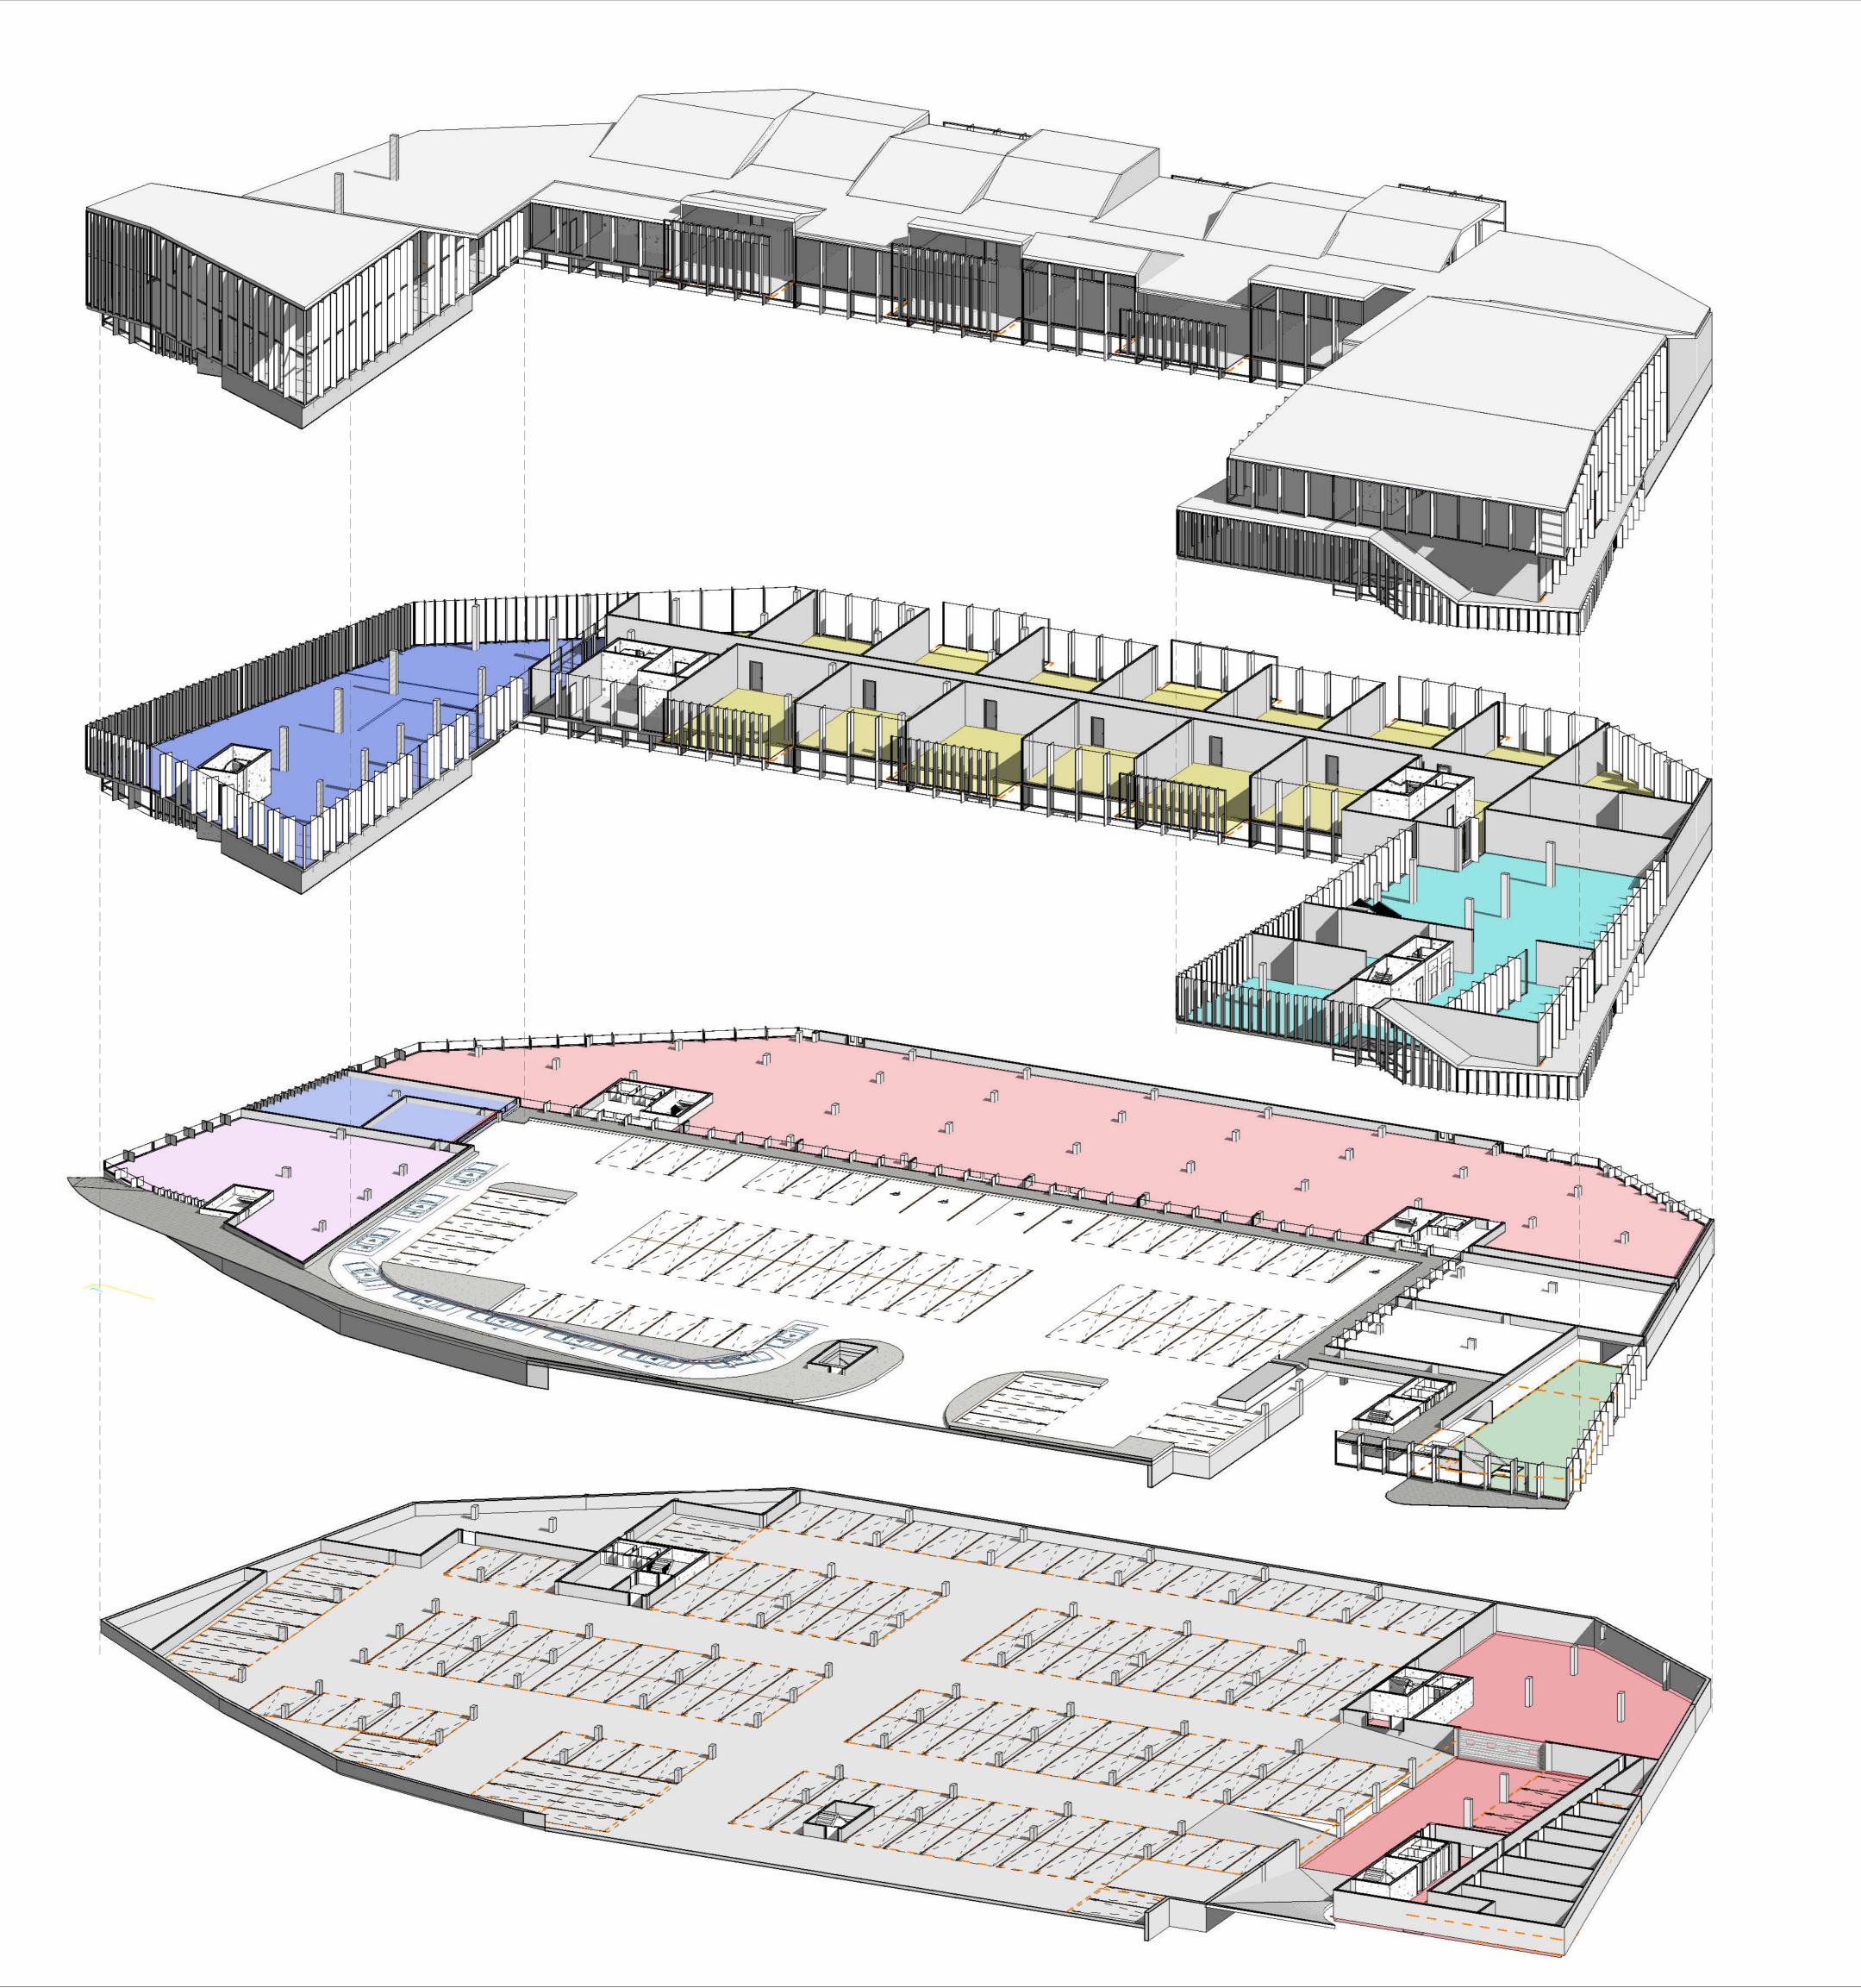

#### PROJECT DESCRIPTION:

THIS MULTI-FUNCTIONAL PROJECT IS SITUATED AT THE INTERSECTION OF HIGHWAY 11 AND BATHURST. IT SERVES AS A LARGE PLAZA DESIGNED TO FULFILL ESSENTIAL NEEDS FOR THE SURROUNDING AREA, ENCOMPASSING AMENITIES SUCH AS A GAS STATION, RETAIL STORES, A SIZABLE GROCERY SECTION, DRIVE-THROUGH RESTAURANTS, A GYM, AND VARIOUS OTHER FACILITIES.