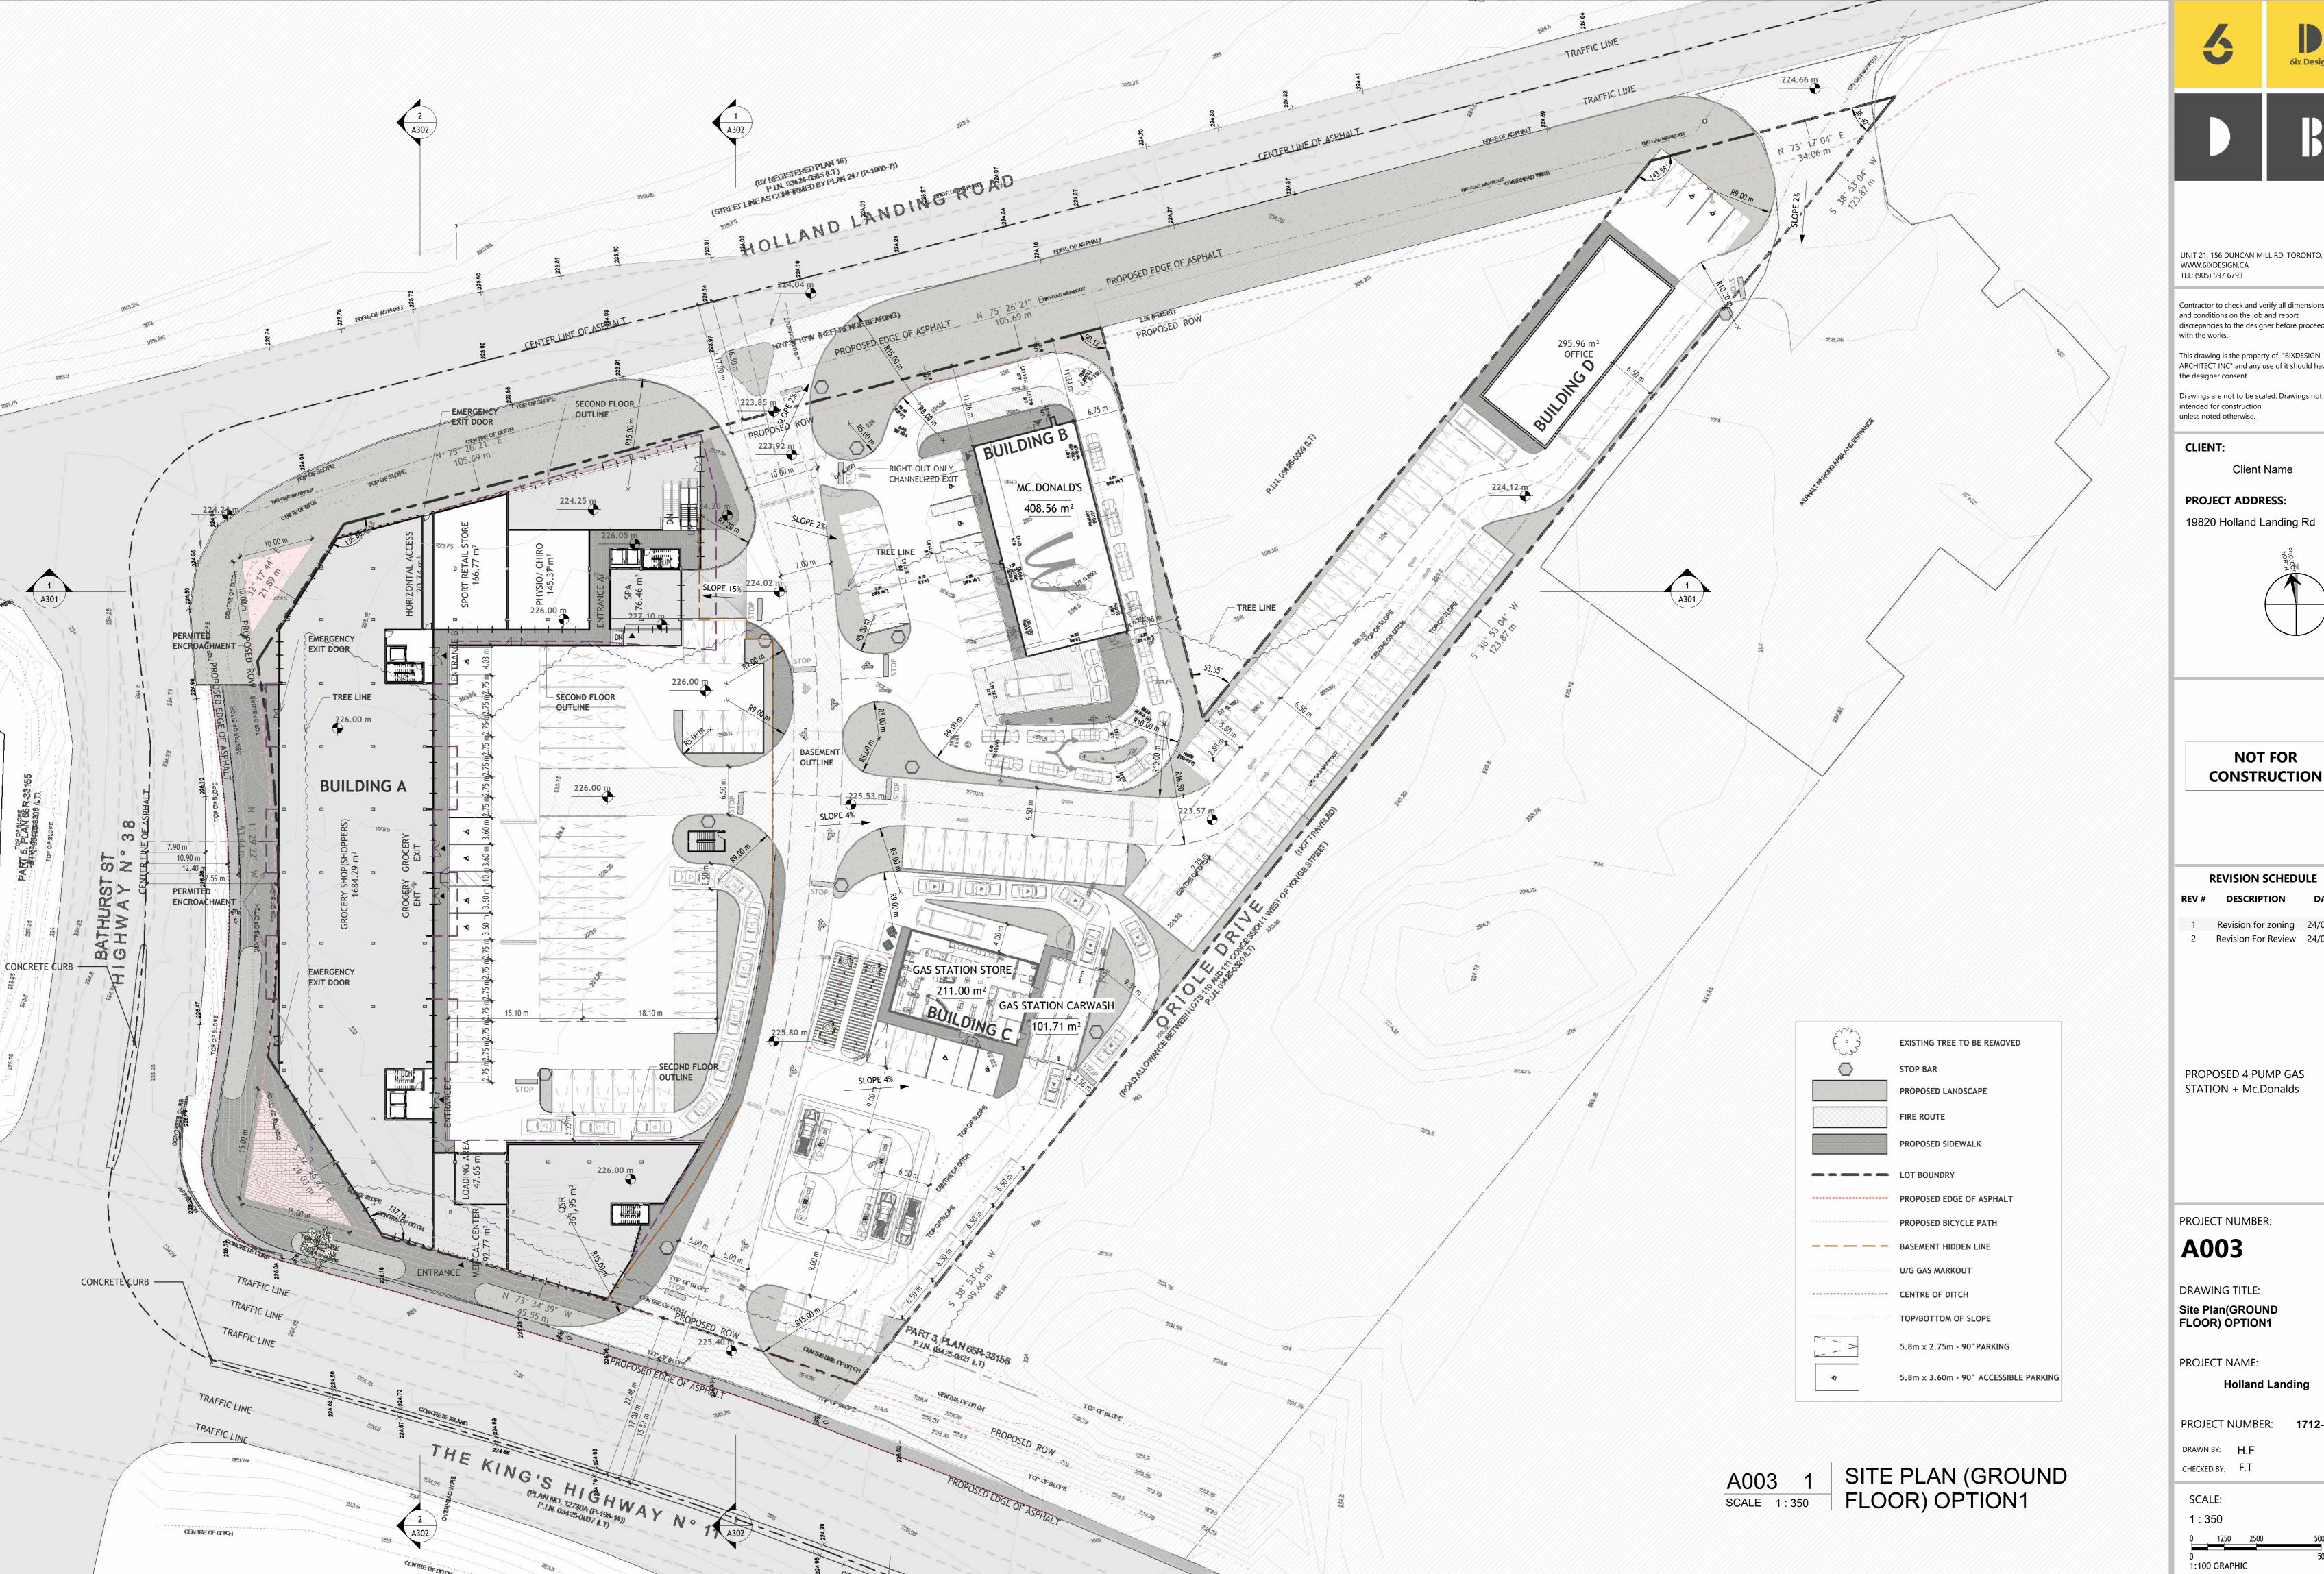

#### PROJECT DESCRIPTION:

THIS MULTI-FUNCTIONAL PROJECT IS SITUATED AT THE INTERSECTION OF HIGHWAY 11 AND BATHURST. IT SERVES AS A LARGE PLAZA DESIGNED TO FULFILL ESSENTIAL NEEDS FOR THE SURROUNDING AREA, ENCOMPASSING AMENITIES SUCH AS A GAS STATION, RETAIL STORES, A SIZABLE GROCERY SECTION, DRIVE-THROUGH RESTAURANTS, A GYM, AND VARIOUS OTHER FACILITIES.