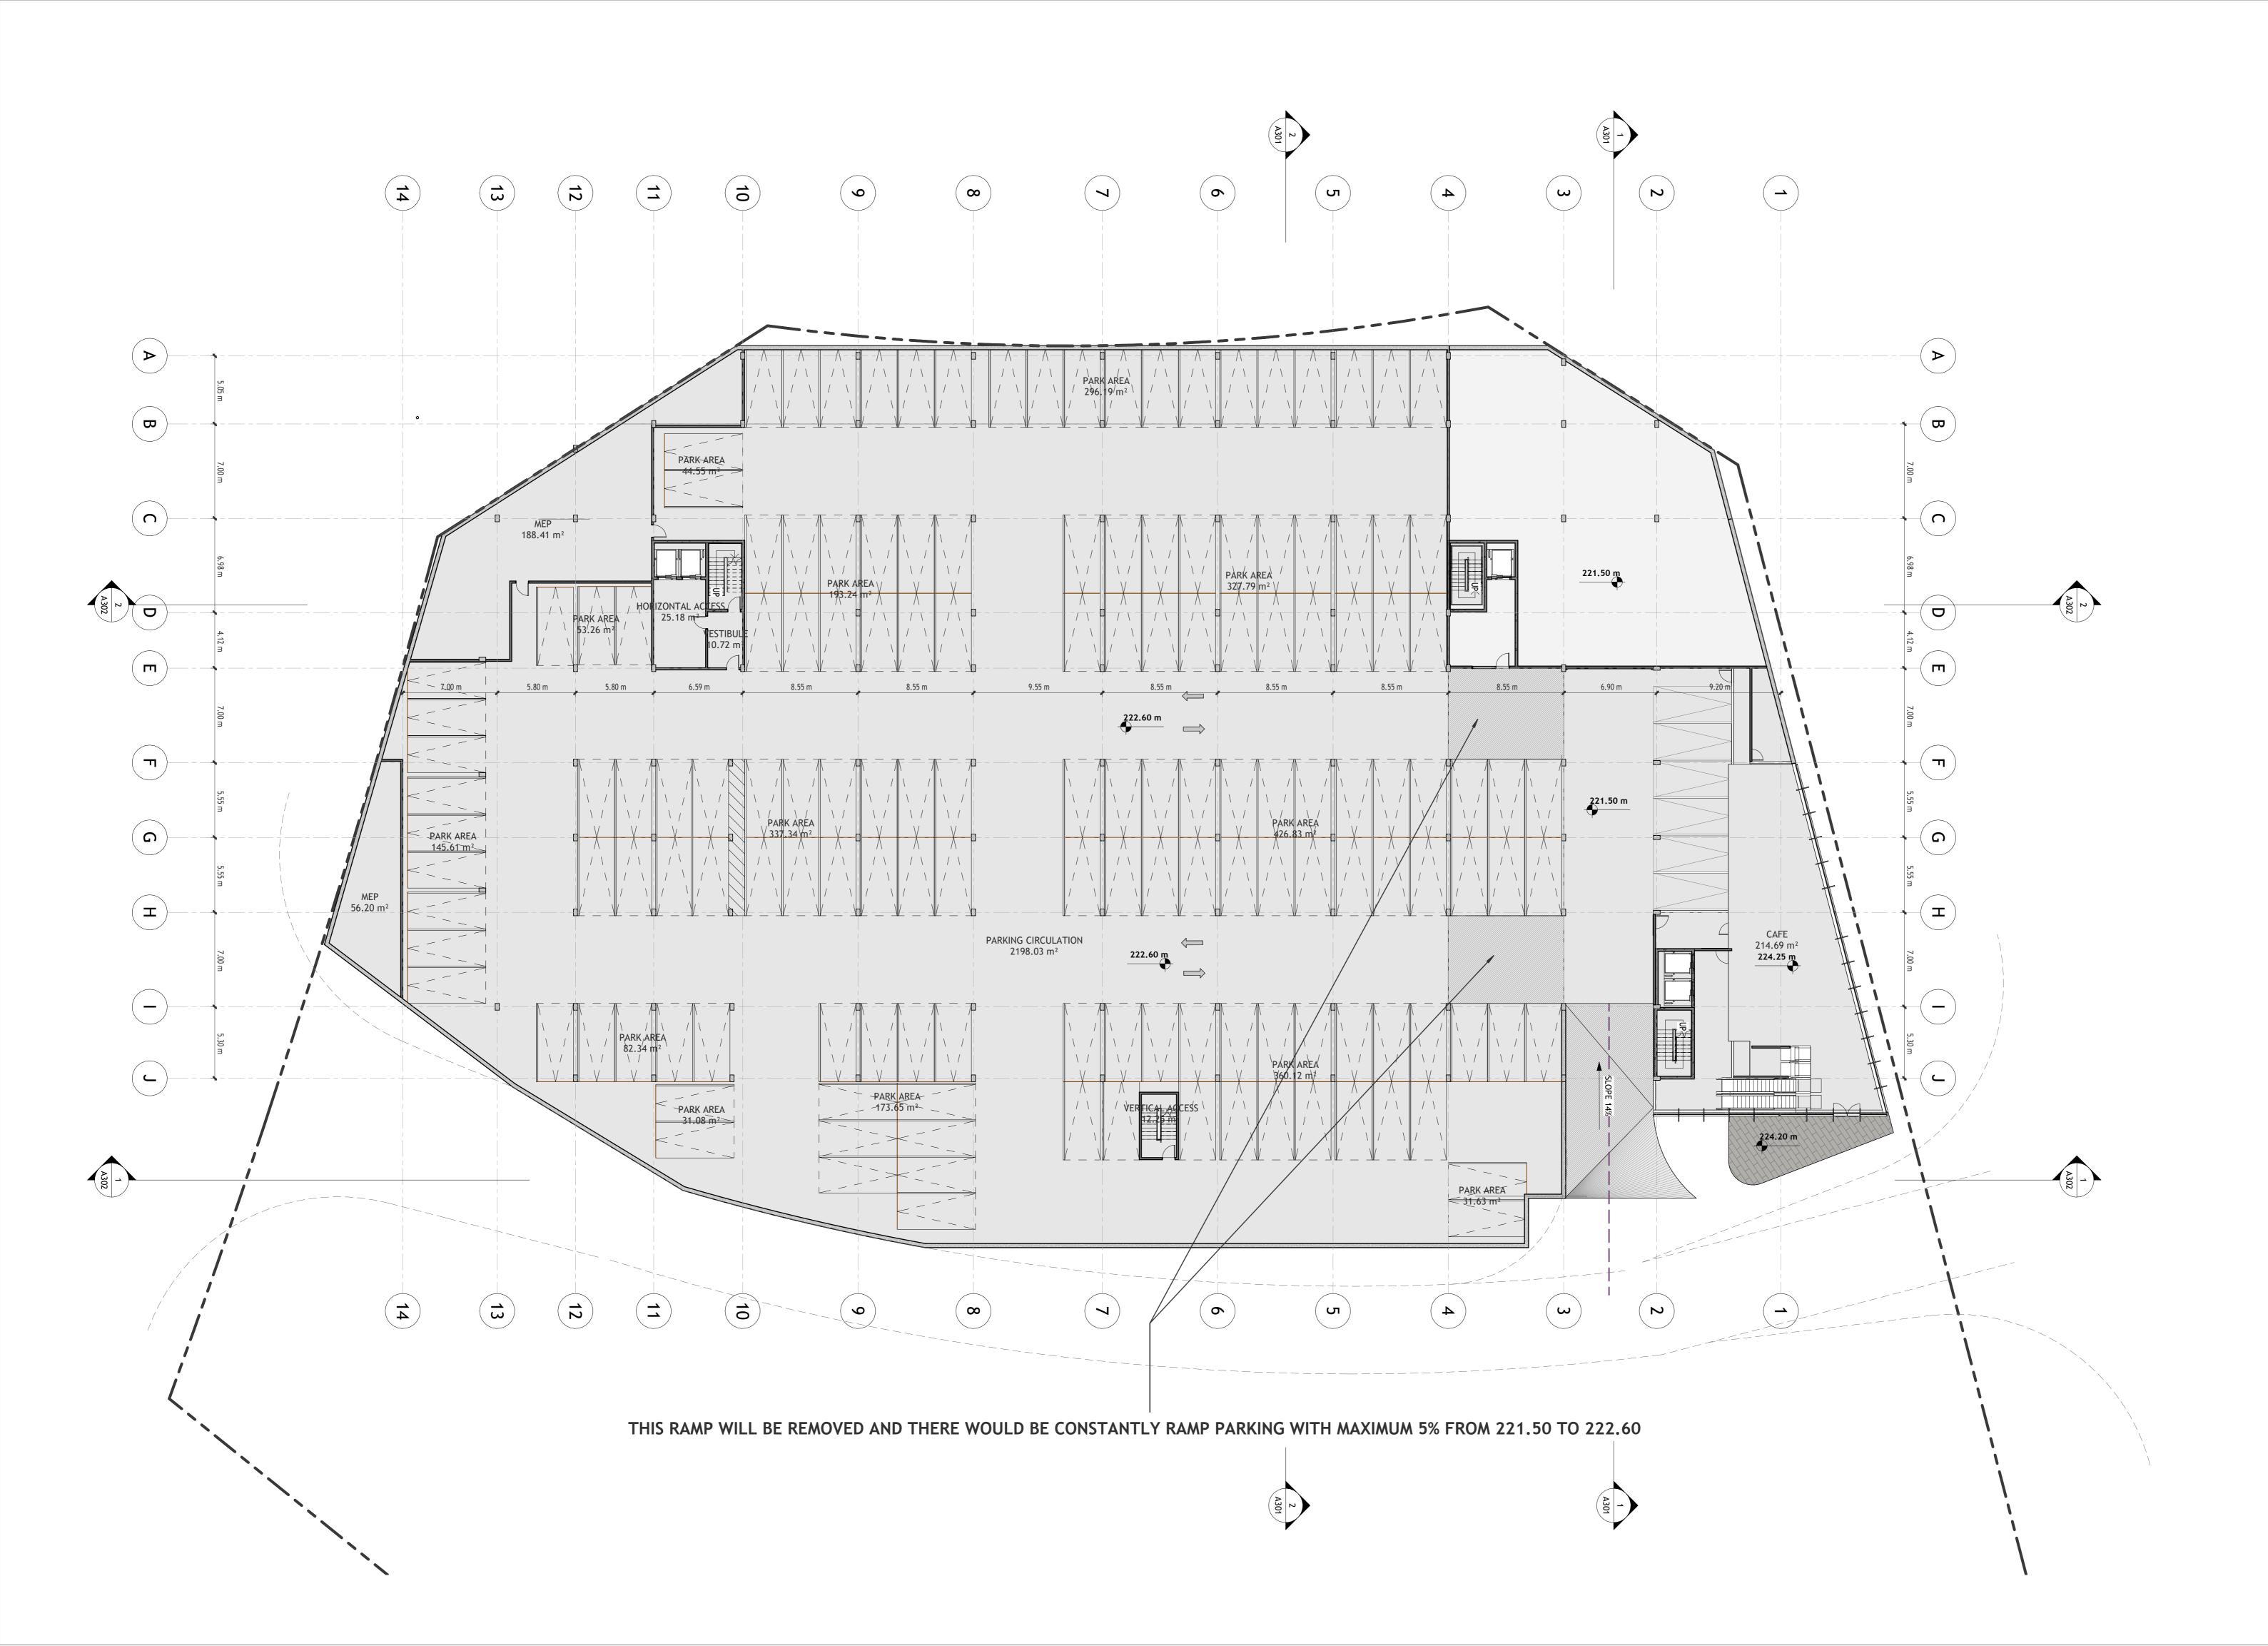

#### PROJECT DESCRIPTION:

THIS MULTI-FUNCTIONAL PROJECT IS SITUATED AT THE INTERSECTION OF HIGHWAY 11 AND BATHURST. IT SERVES AS A LARGE PLAZA DESIGNED TO FULFILL ESSENTIAL NEEDS FOR THE SURROUNDING AREA, ENCOMPASSING AMENITIES SUCH AS A GAS STATION, RETAIL STORES, A SIZABLE GROCERY SECTION, DRIVE-THROUGH RESTAURANTS, A GYM, AND VARIOUS OTHER FACILITIES.