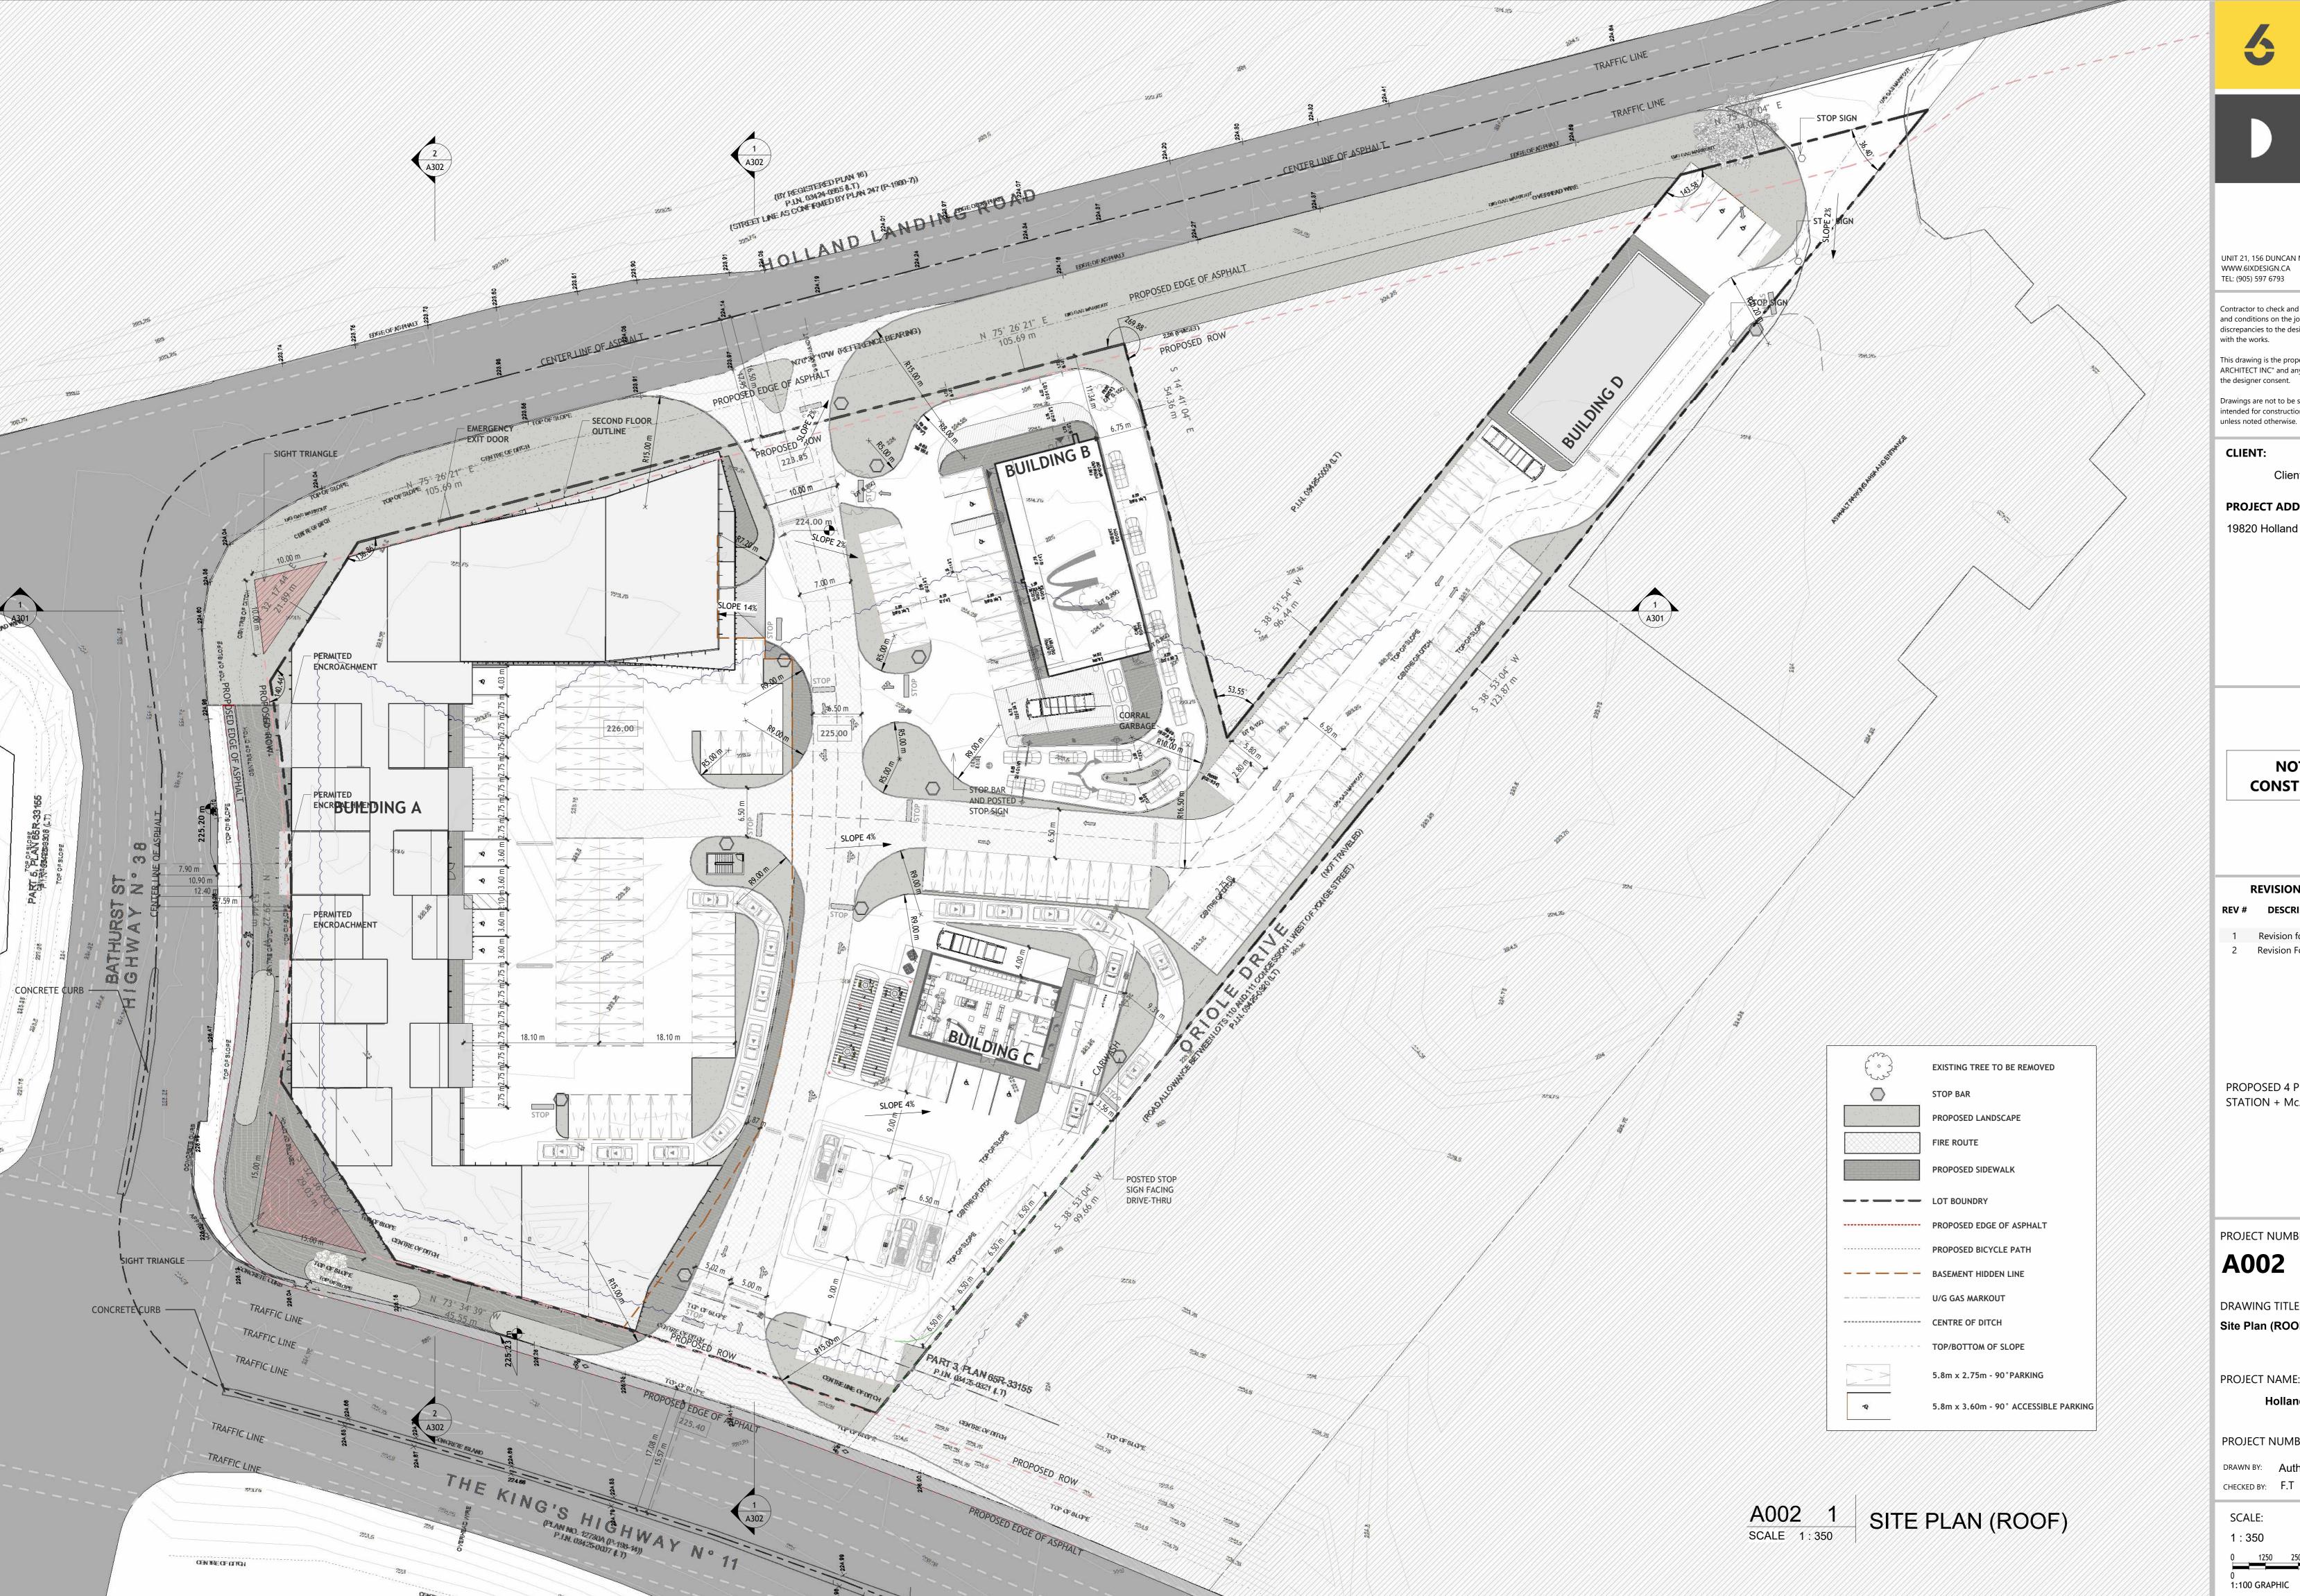

#### PROJECT DESCRIPTION:

THIS MULTI-FUNCTIONAL PROJECT IS SITUATED AT THE INTERSECTION OF HIGHWAY 11 AND BATHURST. IT SERVES AS A LARGE PLAZA DESIGNED TO FULFILL ESSENTIAL NEEDS FOR THE SURROUNDING AREA, ENCOMPASSING AMENITIES SUCH AS A GAS STATION, RETAIL STORES, A SIZABLE GROCERY SECTION, DRIVE-THROUGH RESTAURANTS, A GYM, AND VARIOUS OTHER FACILITIES.