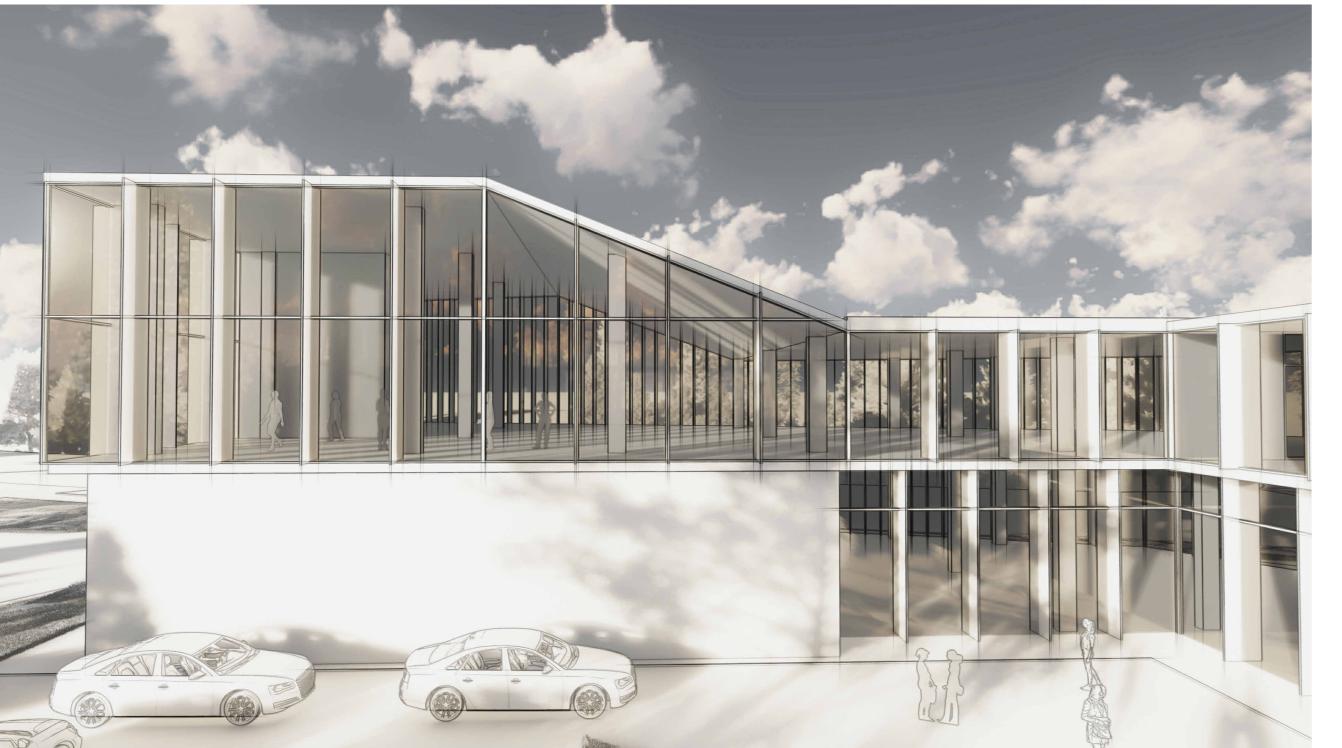

#### PROJECT DESCRIPTION:

THIS MULTI-FUNCTIONAL PROJECT IS SITUATED AT THE INTERSECTION OF HIGHWAY 11 AND BATHURST. IT SERVES AS A LARGE PLAZA DESIGNED TO FULFILL ESSENTIAL NEEDS FOR THE SURROUNDING AREA, ENCOMPASSING AMENITIES SUCH AS A GAS STATION, RETAIL STORES, A SIZABLE GROCERY SECTION, DRIVE-THROUGH RESTAURANTS, A GYM, AND VARIOUS OTHER FACILITIES.