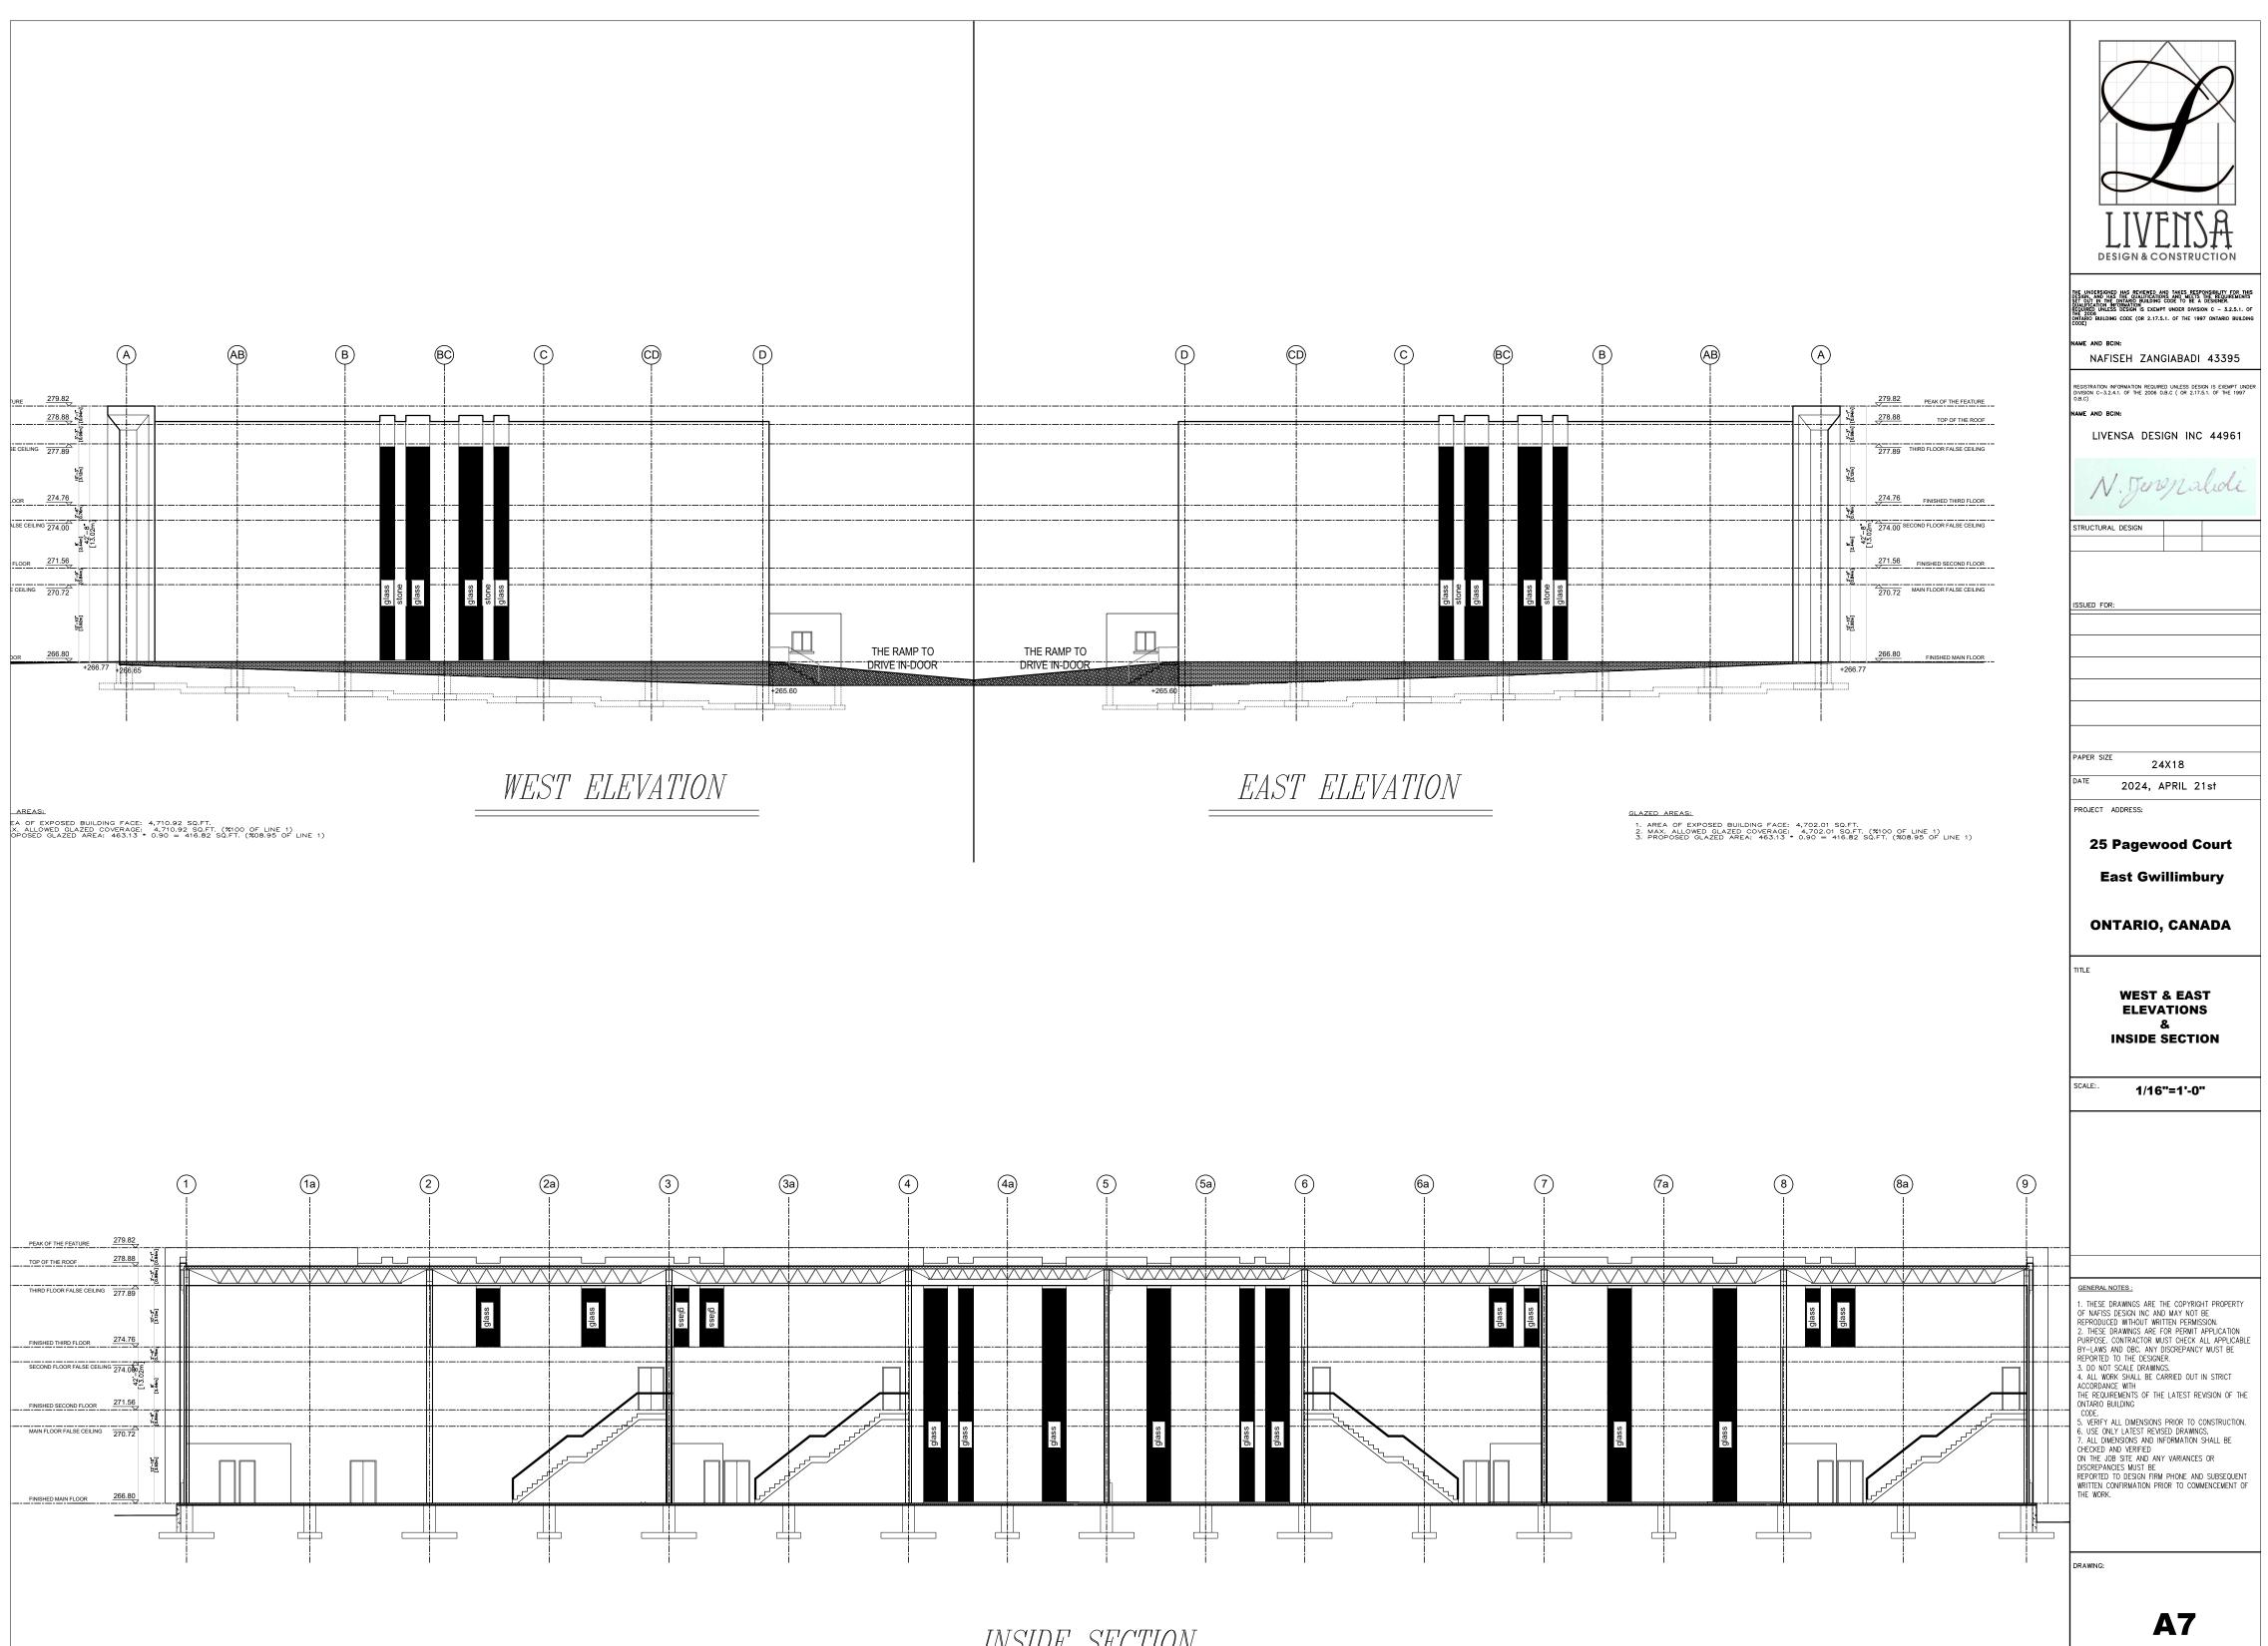

1. AREA OF EXPOSED BUILDING FACE: 13,946.63 SQ.FT. 2. MAX. ALLOWED GLAZED COVERAGE: 13,946.63 SQ.FT. (%100 OF LINE 1) 3. PROPOSED GLAZED AREA: 000.00 \* 0.90 = 000.00 SQ.FT. (%00.00 OF LINE 1)

INSIDE SECTION