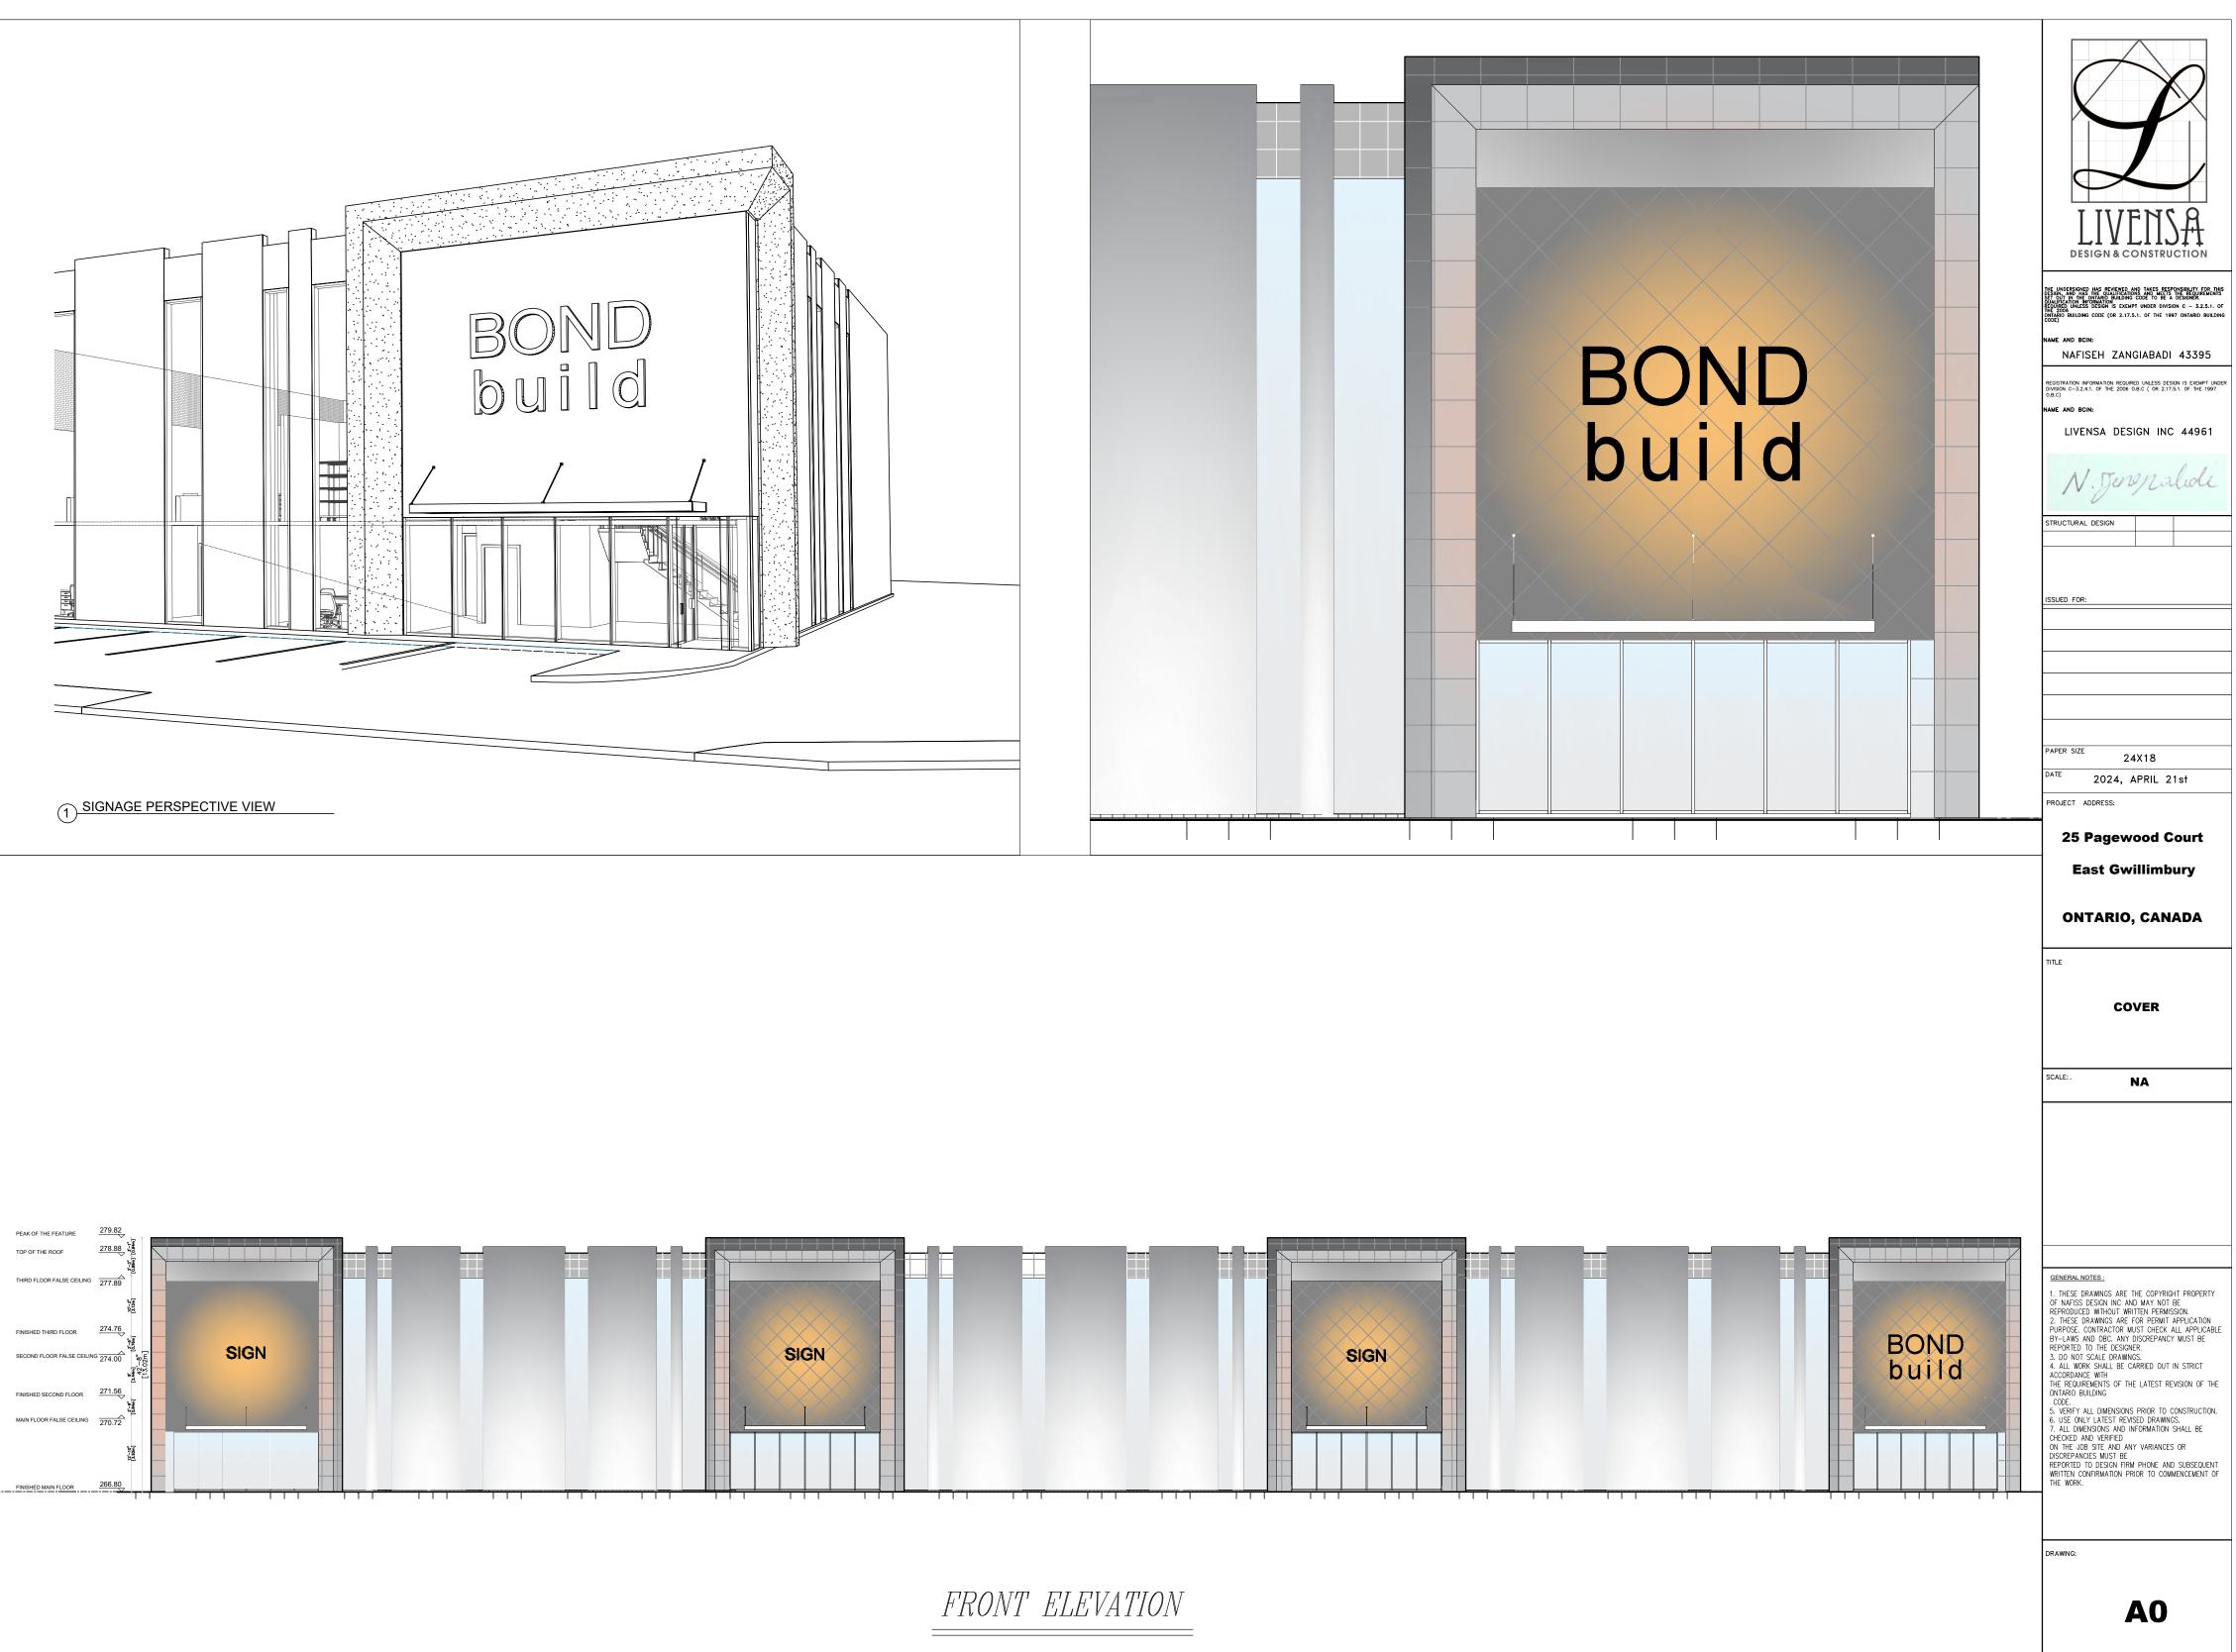

1. AREA OF EXPOSED BUILDING FACE: 13,946.63 SQ.FT. 2. MAX. ALLOWED GLAZED COVERAGE: 13,946.63 SQ.FT. (%100 OF LINE 1) 3. PROPOSED GLAZED AREA: 000.00 \* 0.90 = 000.00 SQ.FT. (%00.00 OF LINE 1)

INSIDE SECTION