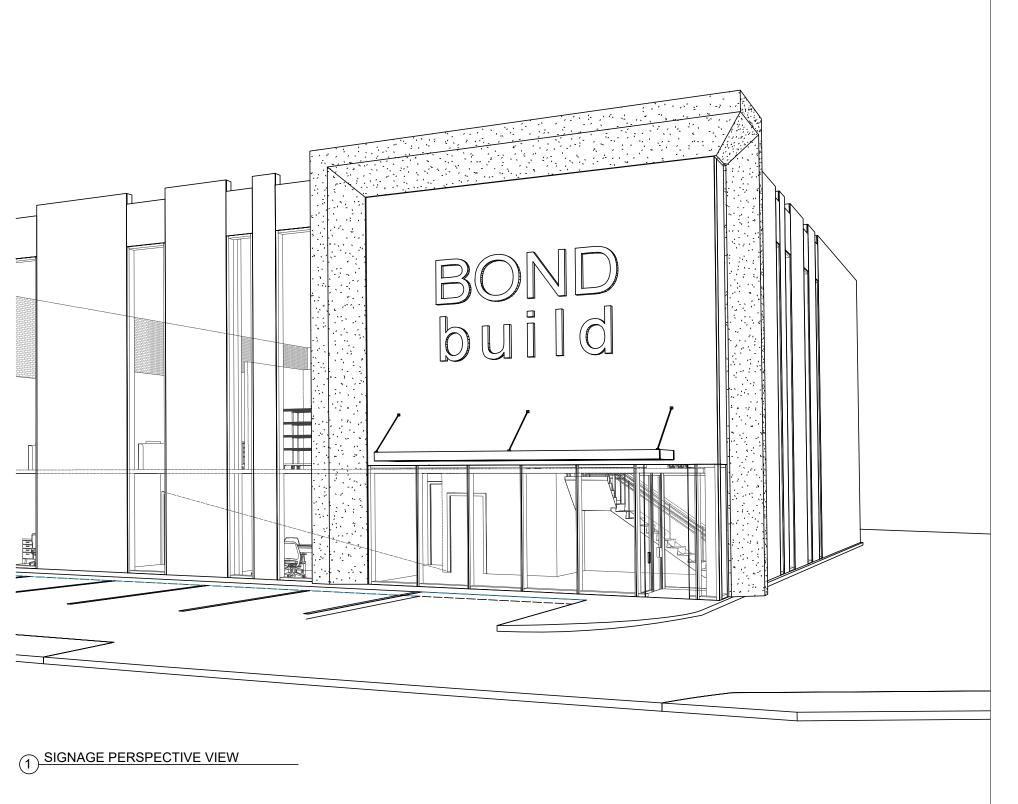

1. AREA OF EXPOSED BUILDING FACE: 13,946.63 SQ.FT. 2. MAX. ALLOWED GLAZED COVERAGE: 13,946.63 SQ.FT. (%100 OF LINE 1) 3. PROPOSED GLAZED AREA: 000.00 \* 0.90 = 000.00 SQ.FT. (%00.00 OF LINE 1)

INSIDE SECTION