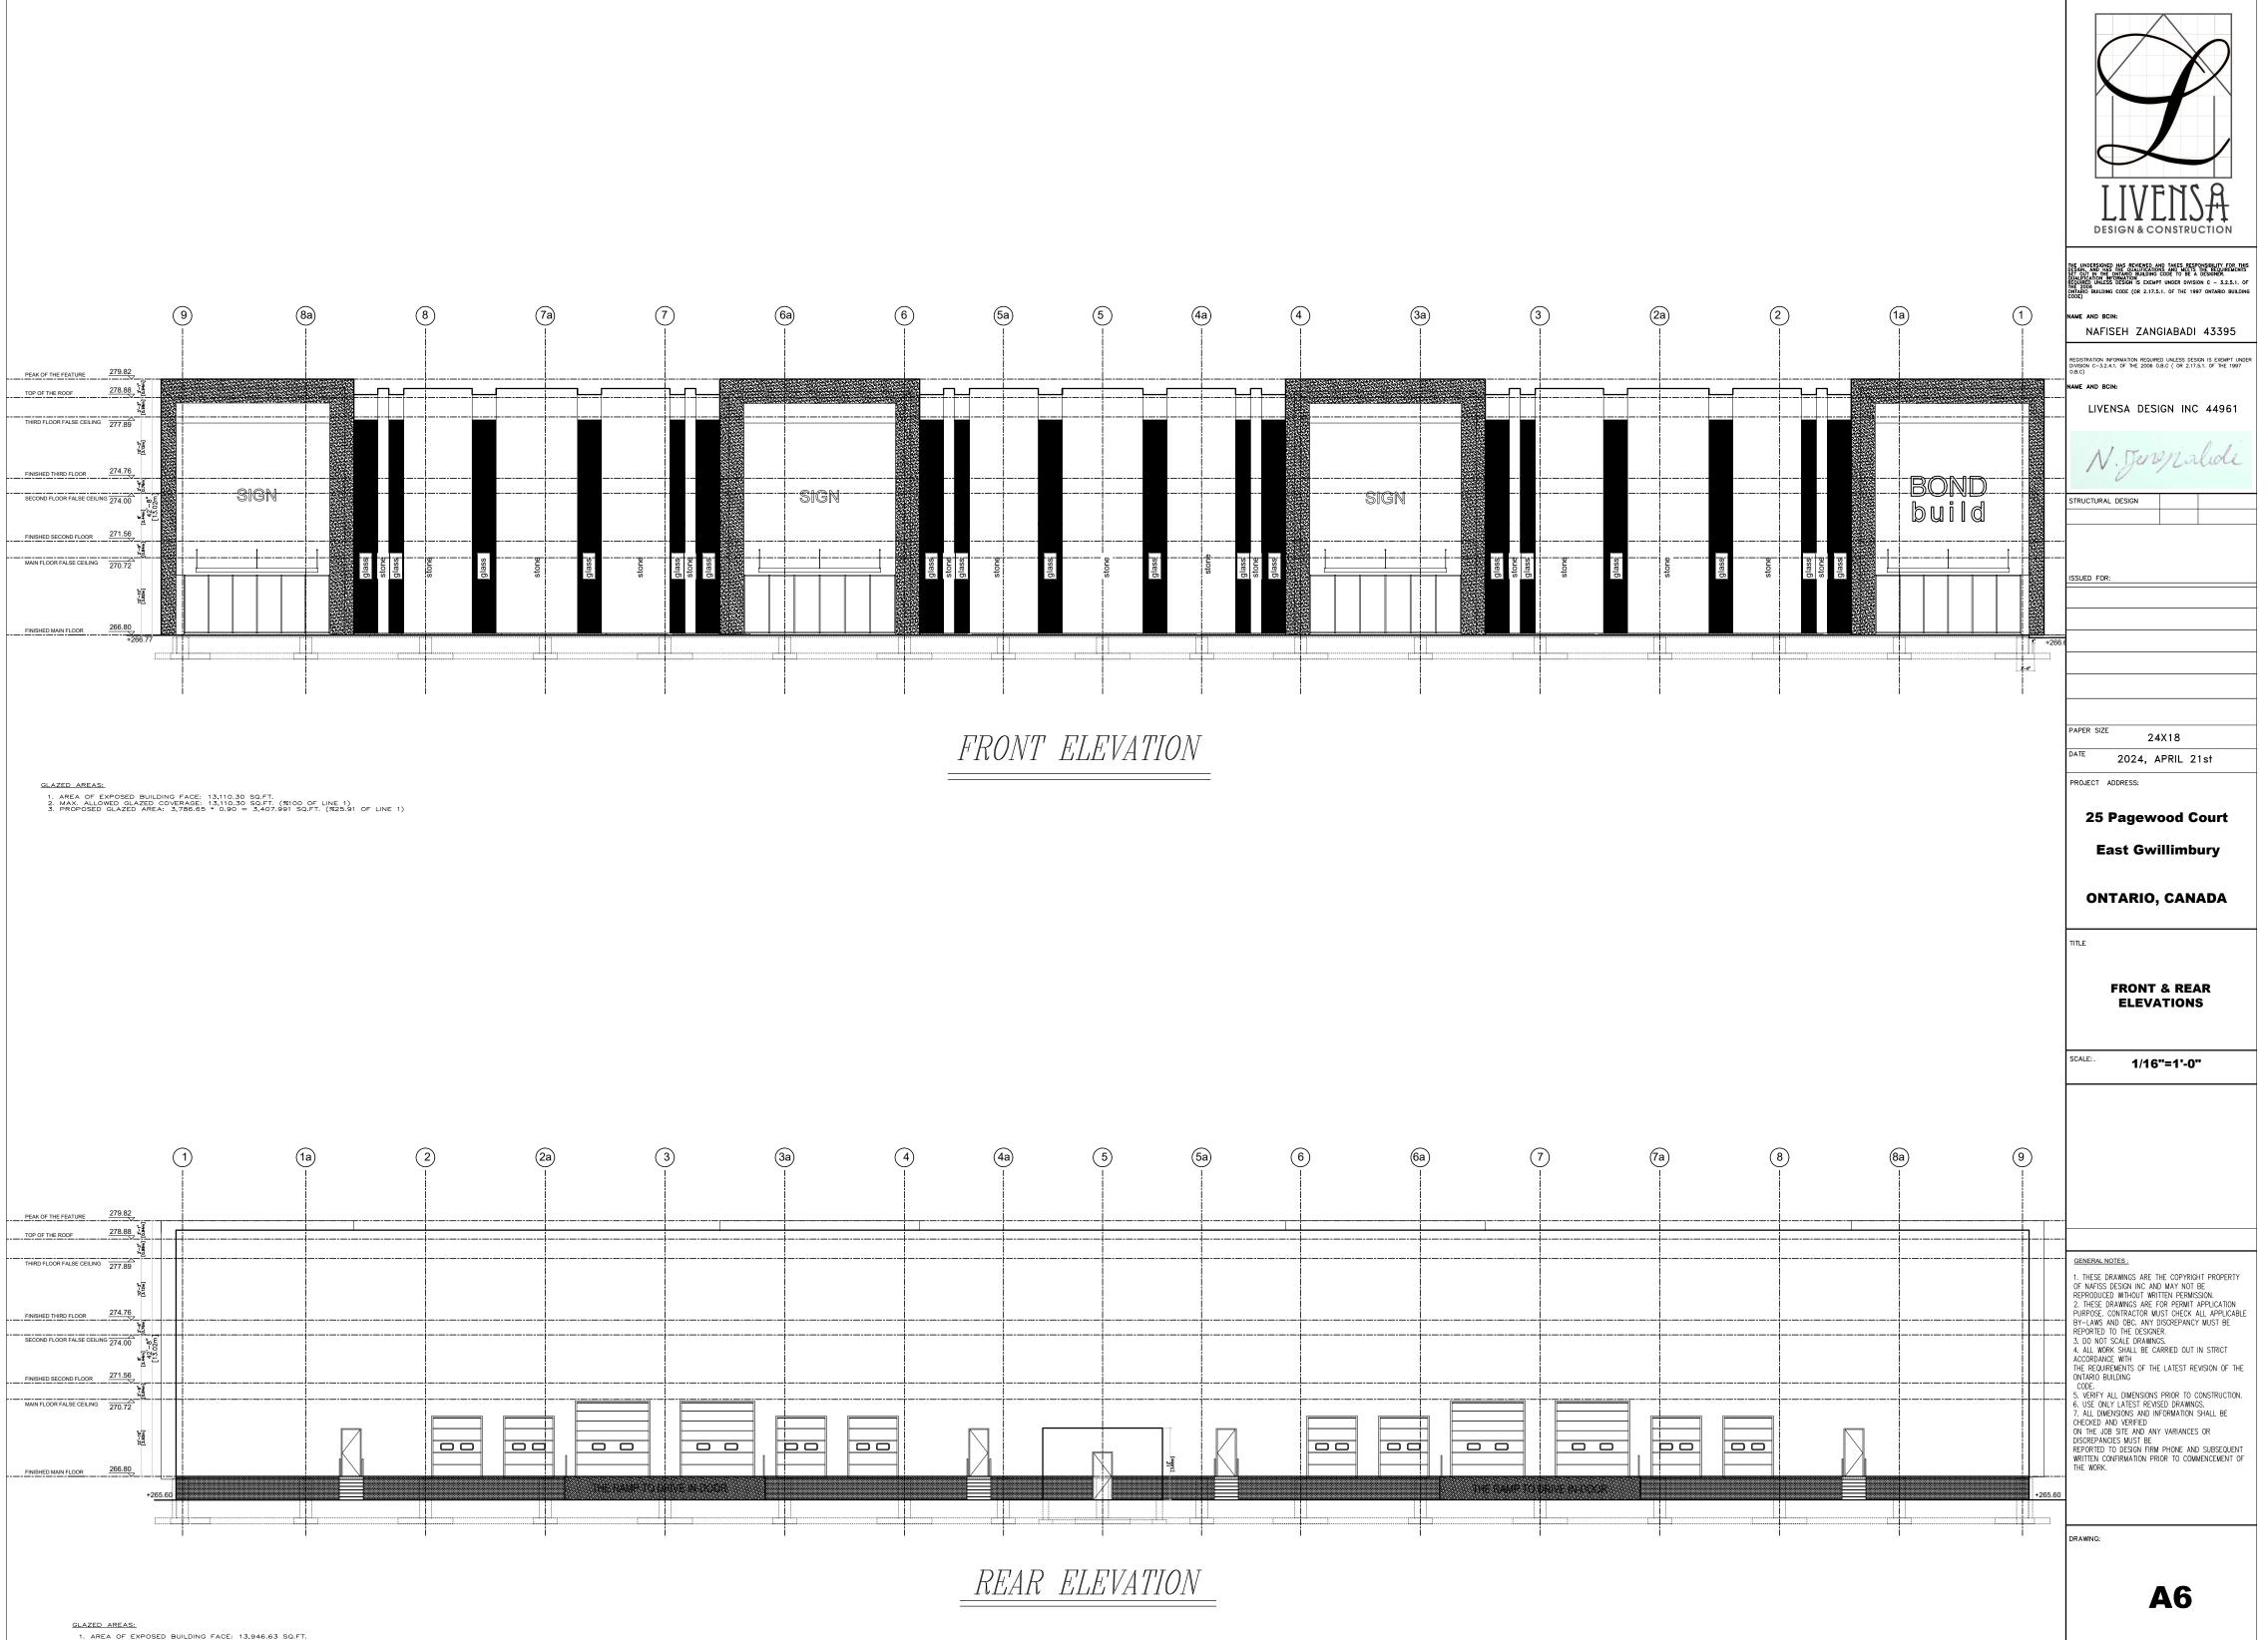

1. AREA OF EXPOSED BUILDING FACE: 13,946.63 SQ.FT. 2. MAX. ALLOWED GLAZED COVERAGE: 13,946.63 SQ.FT. (%100 OF LINE 1) 3. PROPOSED GLAZED AREA: 000.00 \* 0.90 = 000.00 SQ.FT. (%00.00 OF LINE 1)

INSIDE SECTION