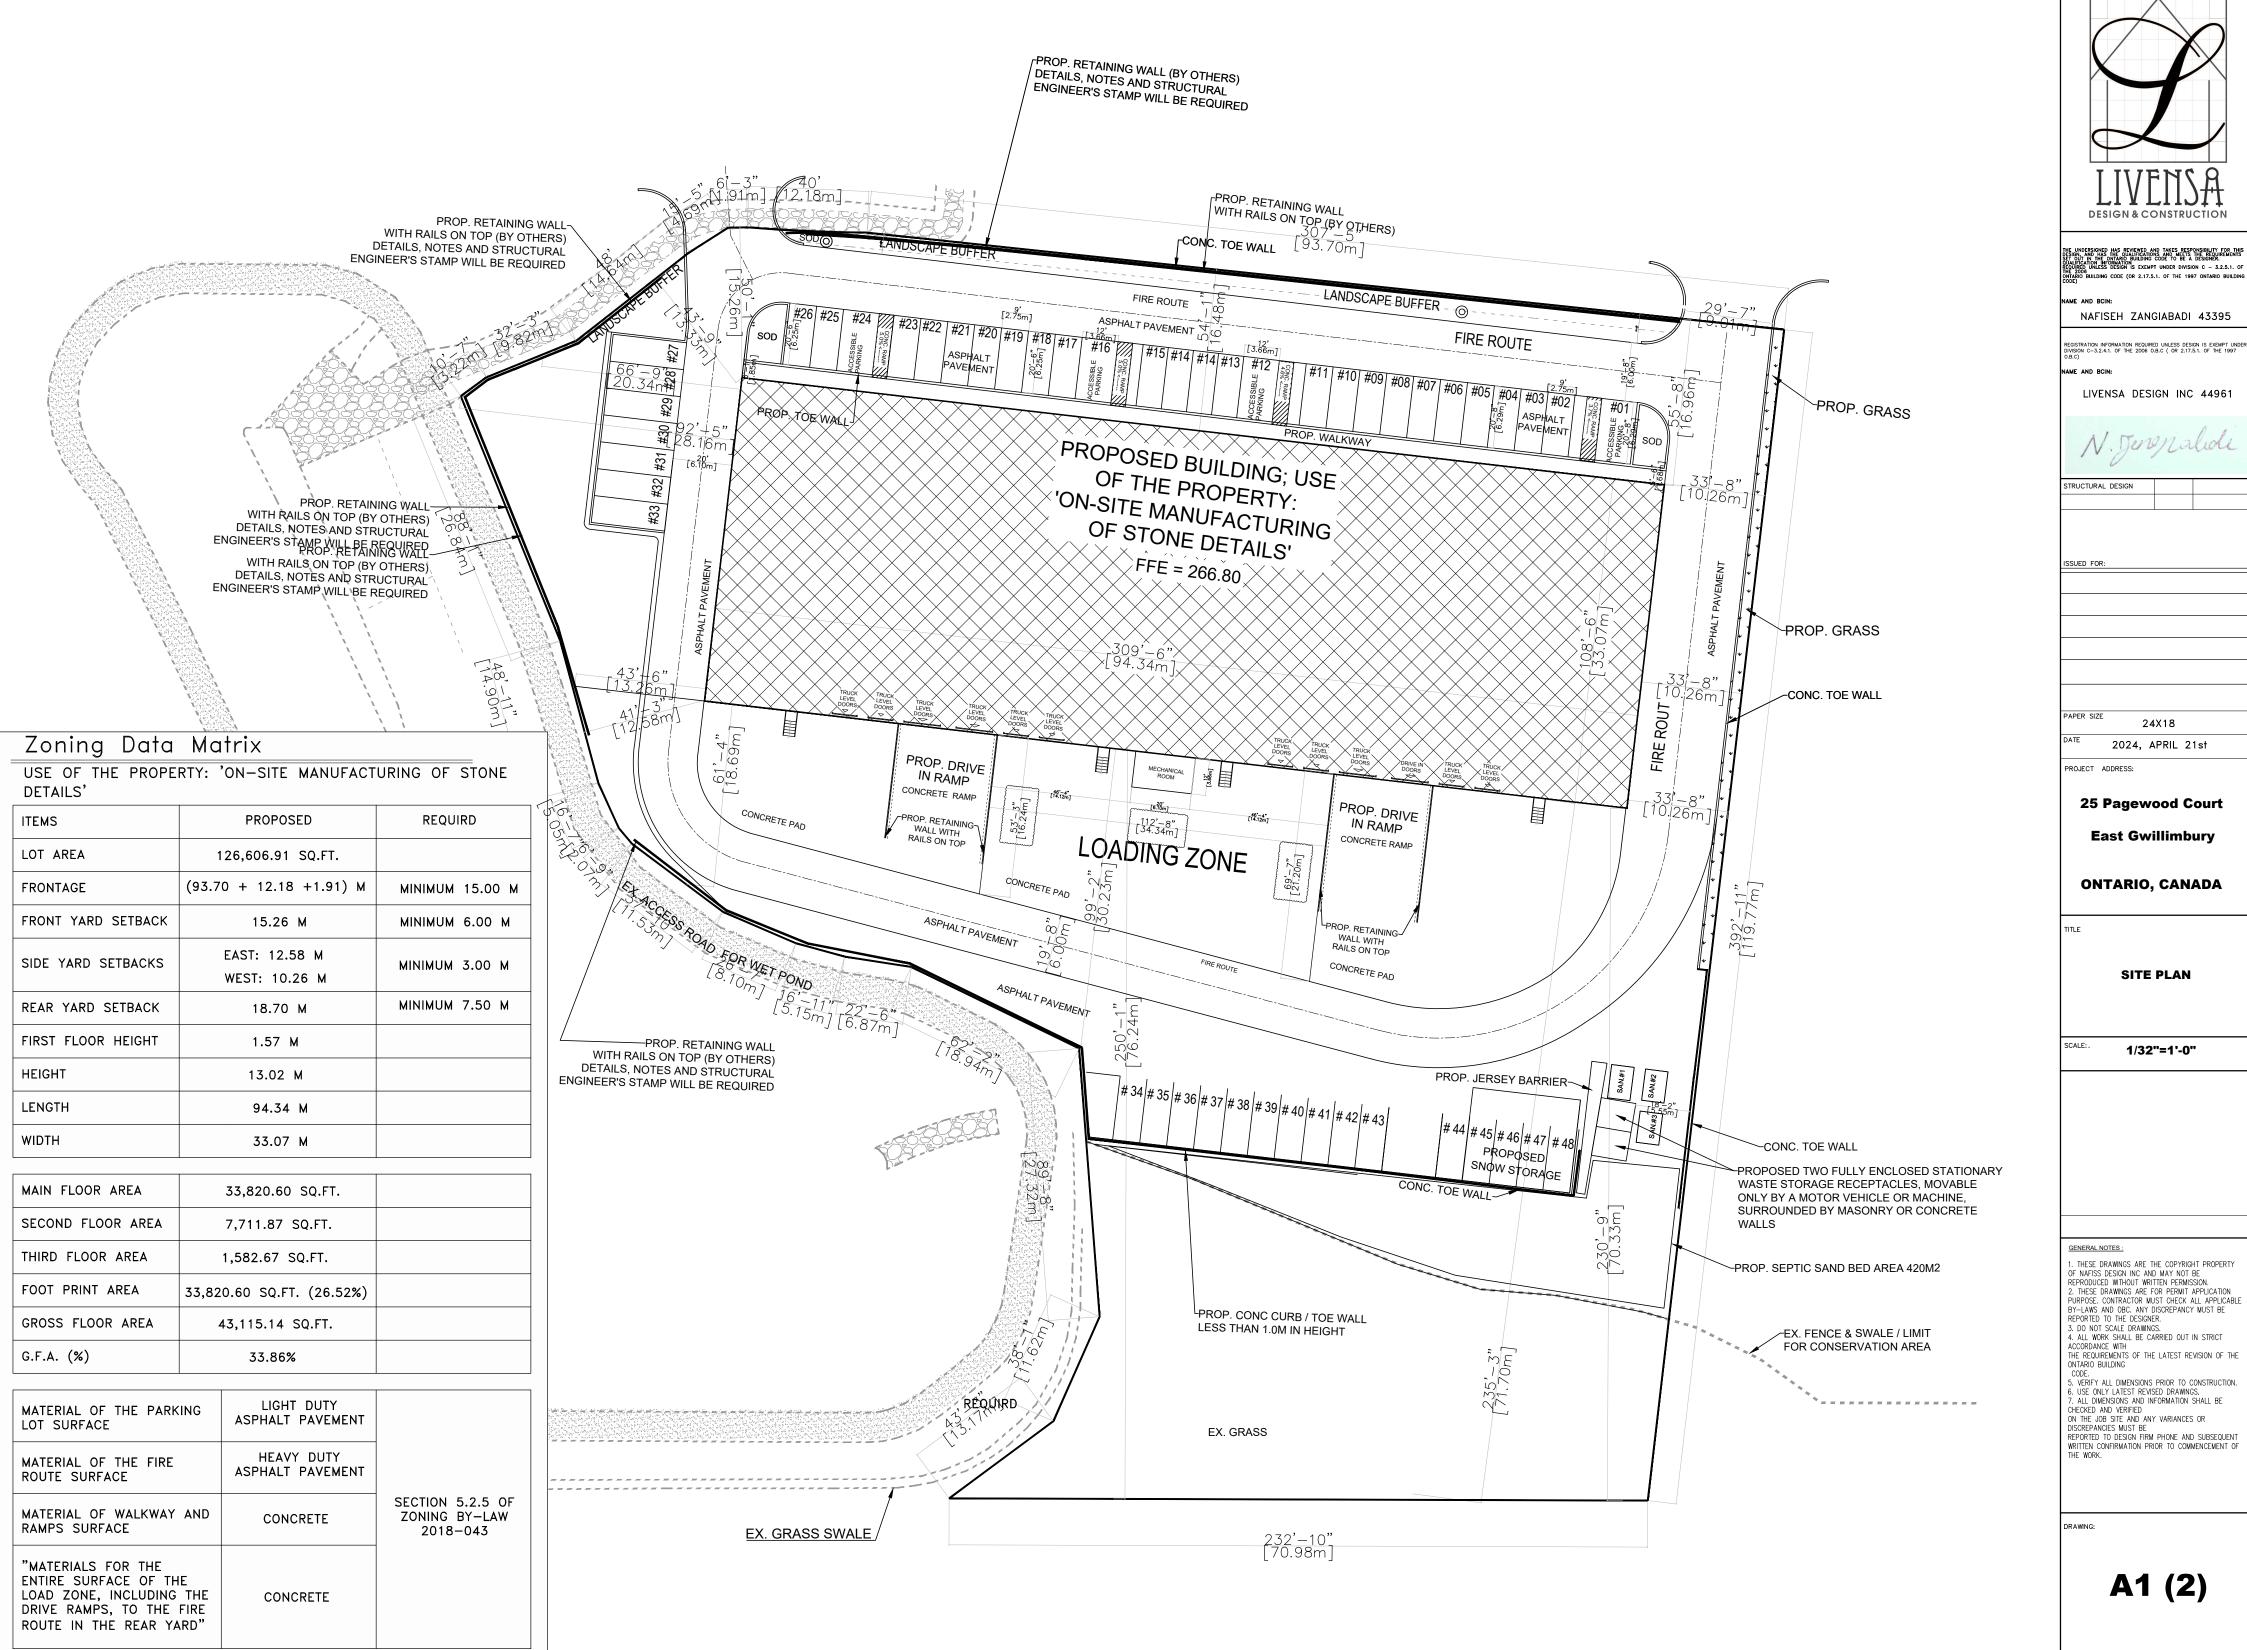

EGISTRATION INFORMATION REQUIRED UNLESS DESIGN IS EXEMPT UND IVISION C-3.2.4.1. OF THE 2006 O.B.C ( OR 2.17.5.1. OF THE 1997 LIVENSA DESIGN INC 44961 N. Jerepalide 24X18 2024, APRIL 21st **25 Pagewood Court East Gwillimbury ONTARIO, CANADA** SITE PLAN 1/32"=1'-0"

A1 (2)

| ITEMS                                                                    | PROPOSED                           | REQUIRD                                                                                           |                                    |
|--------------------------------------------------------------------------|------------------------------------|---------------------------------------------------------------------------------------------------|------------------------------------|
| USE OF PROPERTY:<br>INDUSTRIAL USES IN A<br>SINGLE-USE BUILDING          | FLOOR AREA AND                     | FIRST 10,000 M <sup>2</sup> OF<br>1/200 M <sup>2</sup> FOR ANY<br>THE FIRST 10,000 M <sup>2</sup> |                                    |
| TOTAL NUMBER OF PARKING<br>SPACES                                        | 48 SPACES                          | 25 SPACES                                                                                         |                                    |
| ALL FLOOR AREAS                                                          | 43,115.14 SQ.FT.<br>4,005.53 SQ.M. |                                                                                                   | 19.00 <sup>0</sup> .8 <sup>1</sup> |
| SIZE OF PARKING SPACE                                                    | 2.75 M X 6.25 M                    | MINIMUM<br>2.75 M X 5.8 M                                                                         |                                    |
| PARKING AREA SETBACK<br>FROM BUILDINGS                                   | 1.68 M                             | MINIMUM 1.50 M                                                                                    |                                    |
| WIDTH OF PARKING AISLES                                                  | 6.00 M                             | MINIMUM 6.00 M                                                                                    |                                    |
| WIDTH OF ACCESS RAMPS/<br>DRIVE WAY ACCESSING<br>PARKING AREA            | 9.00 M                             | MINIMUM 6.50 M                                                                                    |                                    |
| NUMBER OF ACCESSIBLE<br>PARKING SPACES                                   | 4 OF TYPE A                        | 1 OF TYPE B                                                                                       |                                    |
| SIZE OF ACCESSIBLE<br>PARKING SPACES                                     | 3.66 M X 6.25 M                    | MINIMUM<br>TYPE B: 2.4M X 5.8M                                                                    |                                    |
| MINIMUM DISTANCE<br>SEPARATION ABUTTING<br>ACCESSIBLE PARKING SPACE      | 1.50 M                             | MINIMUM 1.50 M                                                                                    |                                    |
| ITEMS                                                                    | PROPOSED                           | REQUIRD                                                                                           |                                    |
| DIMENSIONS OF LOADING<br>SPACE                                           | MINIMUM 12.0m x<br>3.5m            | "32.63 m × 18.74<br>m (AVERAGE OF<br>16.53 m AND<br>20.94 m)"                                     |                                    |
| PARKING AREA                                                             | 9,910.52 SQ.FT.                    |                                                                                                   |                                    |
| LANDSCAPING AREA IN<br>PARKING AREA                                      | 2,334.02 SQ.FT.                    |                                                                                                   |                                    |
| PERCENTAGE RATIO OF THE<br>LANDSCAPING AREA TO THE<br>TOTAL PARKING AREA | 23.55 %                            | MINIMUM 5.00 %                                                                                    |                                    |
|                                                                          |                                    |                                                                                                   |                                    |