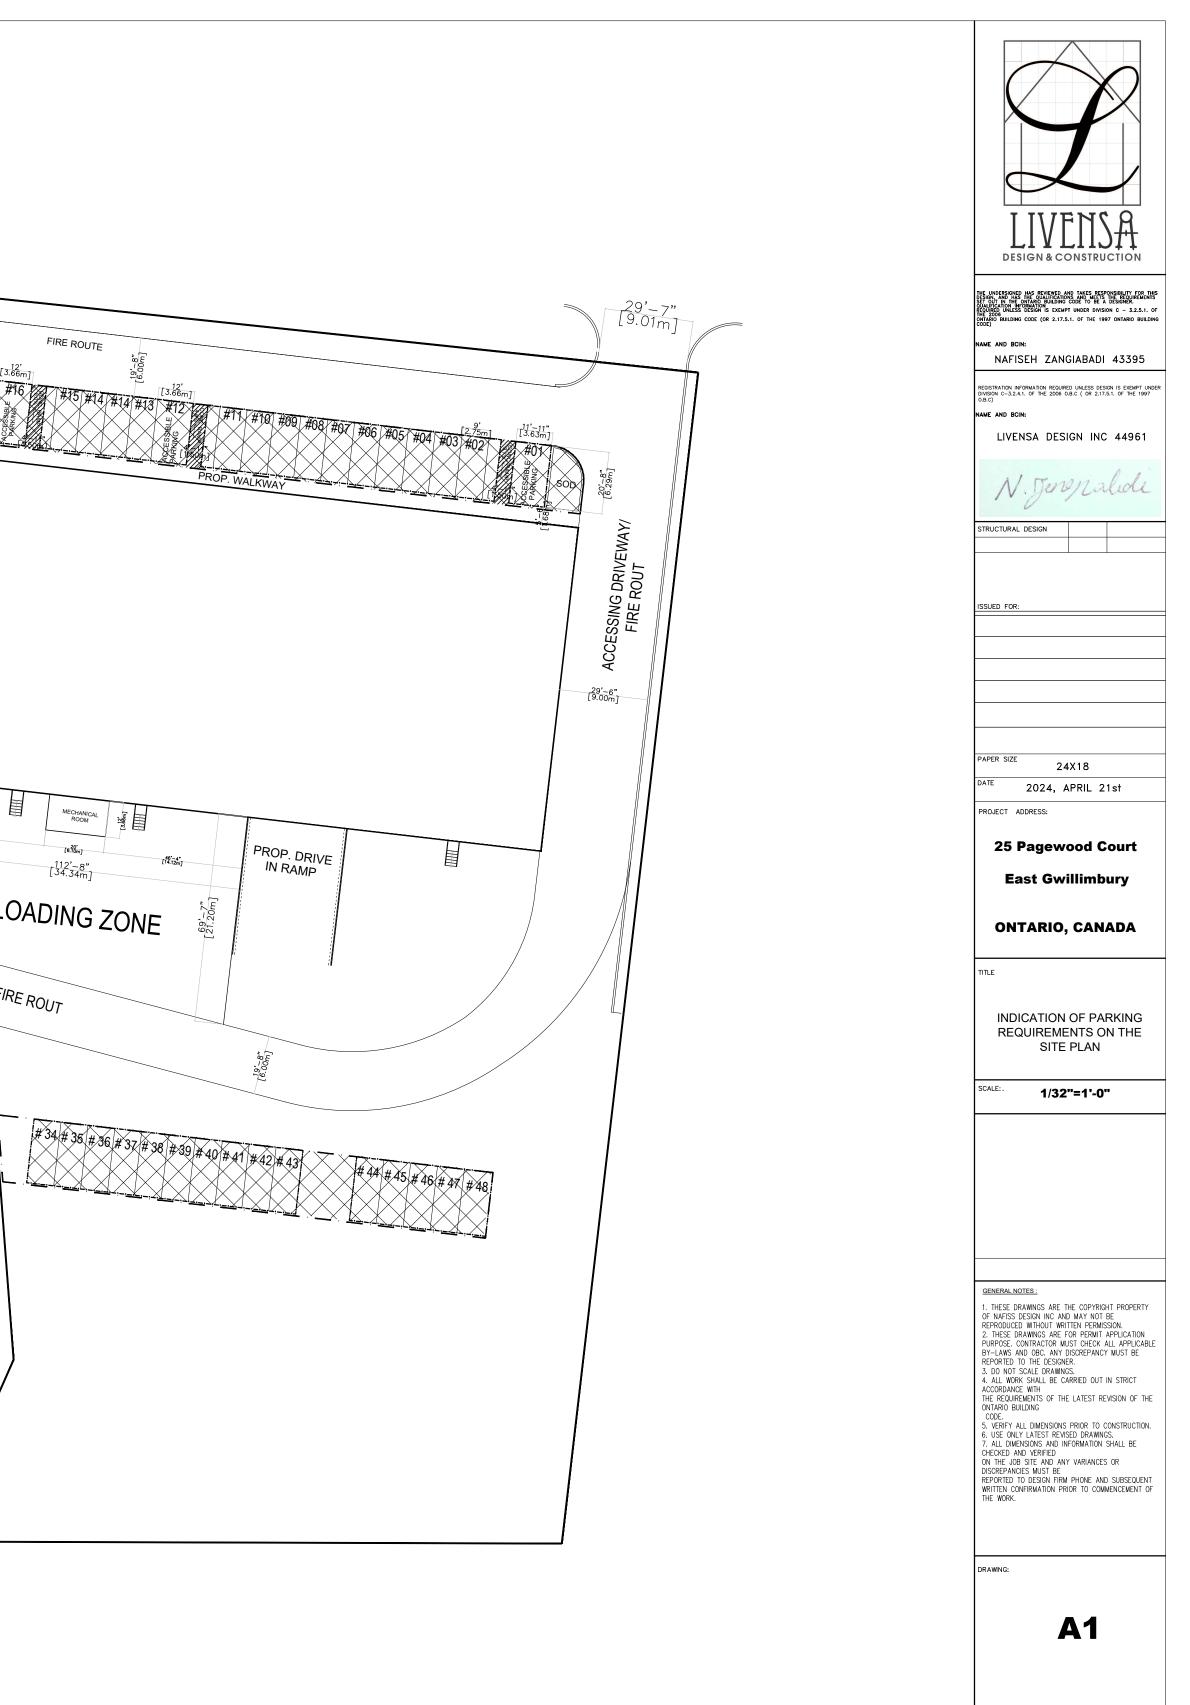

A1 (2)

| ITEMS                                                                    | PROPOSED                           | REQUIRD                                                                                           |                                    |
|--------------------------------------------------------------------------|------------------------------------|---------------------------------------------------------------------------------------------------|------------------------------------|
| USE OF PROPERTY:<br>INDUSTRIAL USES IN A<br>SINGLE-USE BUILDING          | FLOOR AREA AND                     | FIRST 10,000 M <sup>2</sup> OF<br>1/200 M <sup>2</sup> FOR ANY<br>THE FIRST 10,000 M <sup>2</sup> |                                    |
| TOTAL NUMBER OF PARKING<br>SPACES                                        | 48 SPACES                          | 25 SPACES                                                                                         |                                    |
| ALL FLOOR AREAS                                                          | 43,115.14 SQ.FT.<br>4,005.53 SQ.M. |                                                                                                   | 19.00 <sup>0</sup> .8 <sup>1</sup> |
| SIZE OF PARKING SPACE                                                    | 2.75 M X 6.25 M                    | MINIMUM<br>2.75 M X 5.8 M                                                                         |                                    |
| PARKING AREA SETBACK<br>FROM BUILDINGS                                   | 1.68 M                             | MINIMUM 1.50 M                                                                                    |                                    |
| WIDTH OF PARKING AISLES                                                  | 6.00 M                             | MINIMUM 6.00 M                                                                                    |                                    |
| WIDTH OF ACCESS RAMPS/<br>DRIVE WAY ACCESSING<br>PARKING AREA            | 9.00 M                             | MINIMUM 6.50 M                                                                                    |                                    |
| NUMBER OF ACCESSIBLE<br>PARKING SPACES                                   | 4 OF TYPE A                        | 1 OF TYPE B                                                                                       |                                    |
| SIZE OF ACCESSIBLE<br>PARKING SPACES                                     | 3.66 M X 6.25 M                    | MINIMUM<br>TYPE B: 2.4M X 5.8M                                                                    |                                    |
| MINIMUM DISTANCE<br>SEPARATION ABUTTING<br>ACCESSIBLE PARKING SPACE      | 1.50 M                             | MINIMUM 1.50 M                                                                                    |                                    |
| ITEMS                                                                    | PROPOSED                           | REQUIRD                                                                                           |                                    |
| DIMENSIONS OF LOADING<br>SPACE                                           | MINIMUM 12.0m x<br>3.5m            | "32.63 m × 18.74<br>m (AVERAGE OF<br>16.53 m AND<br>20.94 m)"                                     |                                    |
| PARKING AREA                                                             | 9,910.52 SQ.FT.                    |                                                                                                   |                                    |
| LANDSCAPING AREA IN<br>PARKING AREA                                      | 2,334.02 SQ.FT.                    |                                                                                                   |                                    |
| PERCENTAGE RATIO OF THE<br>LANDSCAPING AREA TO THE<br>TOTAL PARKING AREA | 23.55 %                            | MINIMUM 5.00 %                                                                                    |                                    |
|                                                                          |                                    |                                                                                                   |                                    |