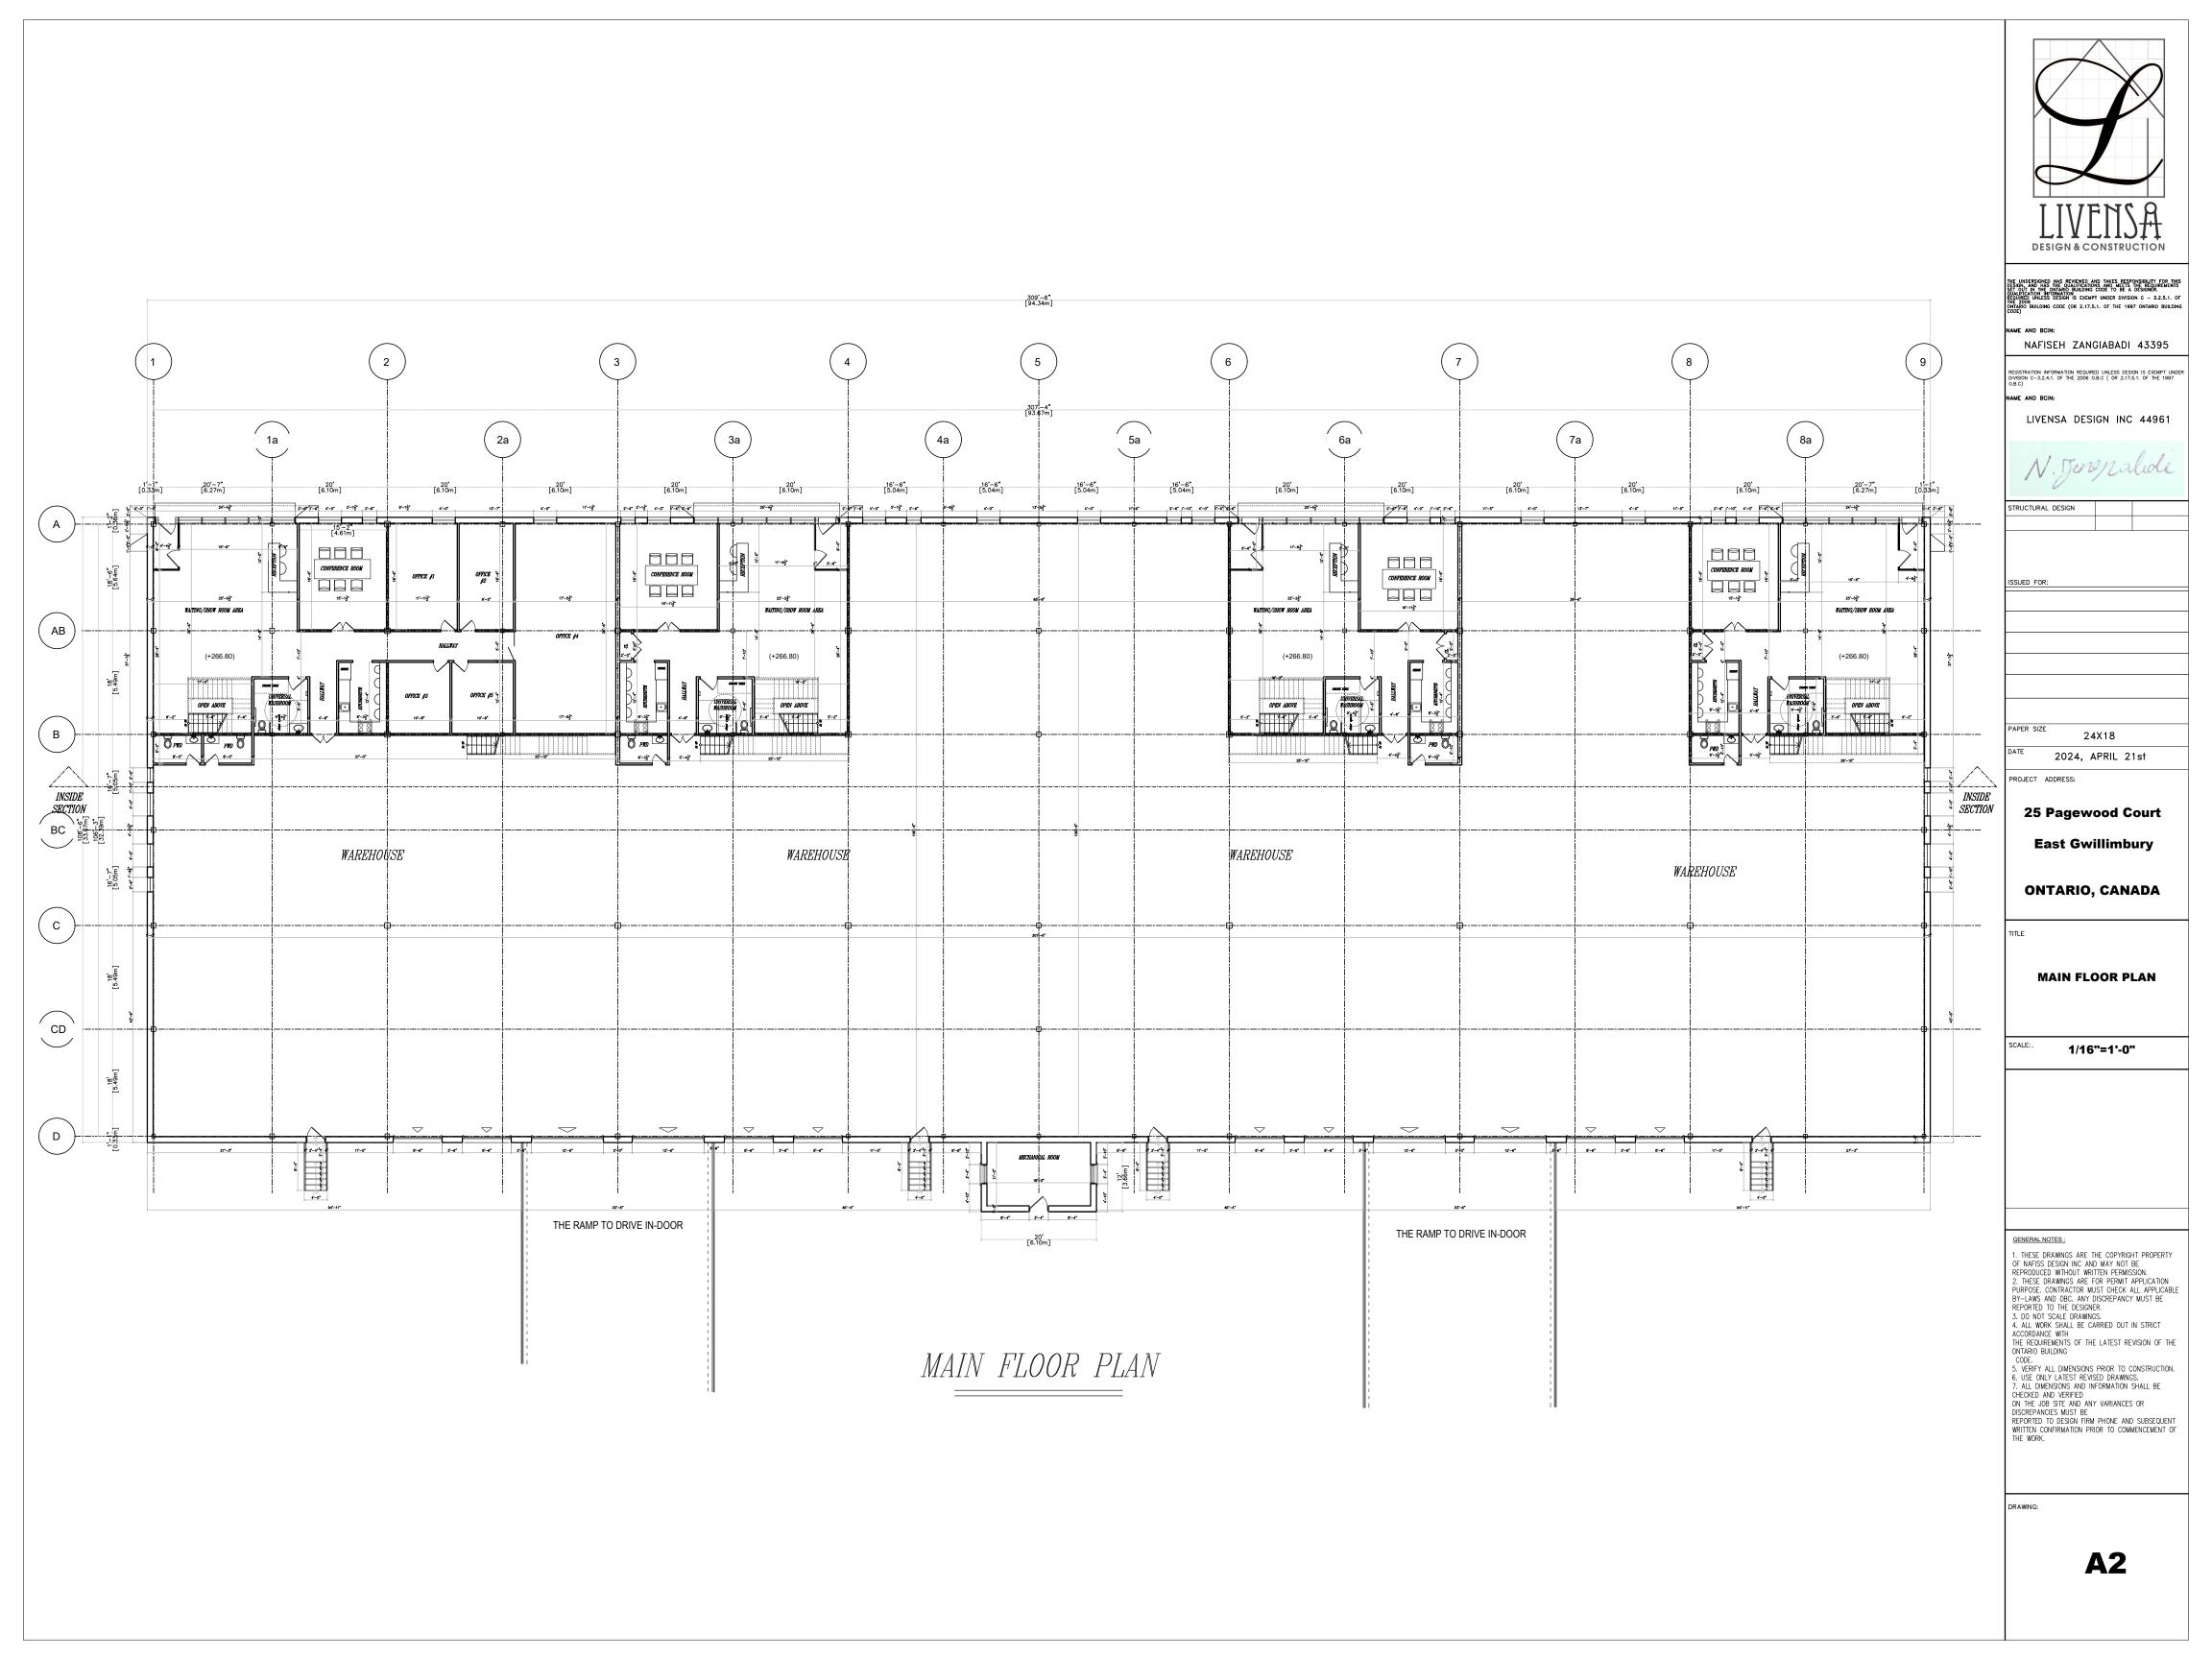

EGISTRATION INFORMATION REQUIRED UNLESS DESIGN IS EXEMPT UND IVISION C-3.2.4.1. OF THE 2006 O.B.C ( OR 2.17.5.1. OF THE 1997 LIVENSA DESIGN INC 44961 N. Jerepalide 24X18 2024, APRIL 21st **25 Pagewood Court East Gwillimbury ONTARIO, CANADA** SITE PLAN 1/32"=1'-0"

A1 (2)

| ITEMS                                                                    | PROPOSED                           | REQUIRD                                                                                           |                                    |
|--------------------------------------------------------------------------|------------------------------------|---------------------------------------------------------------------------------------------------|------------------------------------|
| USE OF PROPERTY:<br>INDUSTRIAL USES IN A<br>SINGLE-USE BUILDING          | FLOOR AREA AND                     | FIRST 10,000 M <sup>2</sup> OF<br>1/200 M <sup>2</sup> FOR ANY<br>THE FIRST 10,000 M <sup>2</sup> |                                    |
| TOTAL NUMBER OF PARKING<br>SPACES                                        | 48 SPACES                          | 25 SPACES                                                                                         |                                    |
| ALL FLOOR AREAS                                                          | 43,115.14 SQ.FT.<br>4,005.53 SQ.M. |                                                                                                   | 19.00 <sup>0</sup> .8 <sup>1</sup> |
| SIZE OF PARKING SPACE                                                    | 2.75 M X 6.25 M                    | MINIMUM<br>2.75 M X 5.8 M                                                                         |                                    |
| PARKING AREA SETBACK<br>FROM BUILDINGS                                   | 1.68 M                             | MINIMUM 1.50 M                                                                                    |                                    |
| WIDTH OF PARKING AISLES                                                  | 6.00 M                             | MINIMUM 6.00 M                                                                                    |                                    |
| WIDTH OF ACCESS RAMPS/<br>DRIVE WAY ACCESSING<br>PARKING AREA            | 9.00 M                             | MINIMUM 6.50 M                                                                                    |                                    |
| NUMBER OF ACCESSIBLE<br>PARKING SPACES                                   | 4 OF TYPE A                        | 1 OF TYPE B                                                                                       |                                    |
| SIZE OF ACCESSIBLE<br>PARKING SPACES                                     | 3.66 M X 6.25 M                    | MINIMUM<br>TYPE B: 2.4M X 5.8M                                                                    |                                    |
| MINIMUM DISTANCE<br>SEPARATION ABUTTING<br>ACCESSIBLE PARKING SPACE      | 1.50 M                             | MINIMUM 1.50 M                                                                                    |                                    |
| ITEMS                                                                    | PROPOSED                           | REQUIRD                                                                                           |                                    |
| DIMENSIONS OF LOADING<br>SPACE                                           | MINIMUM 12.0m x<br>3.5m            | "32.63 m × 18.74<br>m (AVERAGE OF<br>16.53 m AND<br>20.94 m)"                                     |                                    |
| PARKING AREA                                                             | 9,910.52 SQ.FT.                    |                                                                                                   |                                    |
| LANDSCAPING AREA IN<br>PARKING AREA                                      | 2,334.02 SQ.FT.                    |                                                                                                   |                                    |
| PERCENTAGE RATIO OF THE<br>LANDSCAPING AREA TO THE<br>TOTAL PARKING AREA | 23.55 %                            | MINIMUM 5.00 %                                                                                    |                                    |
|                                                                          |                                    |                                                                                                   |                                    |

1. AREA OF EXPOSED BUILDING FACE: 13,946.63 SQ.FT. 2. MAX. ALLOWED GLAZED COVERAGE: 13,946.63 SQ.FT. (%100 OF LINE 1) 3. PROPOSED GLAZED AREA: 000.00 \* 0.90 = 000.00 SQ.FT. (%00.00 OF LINE 1)

INSIDE SECTION