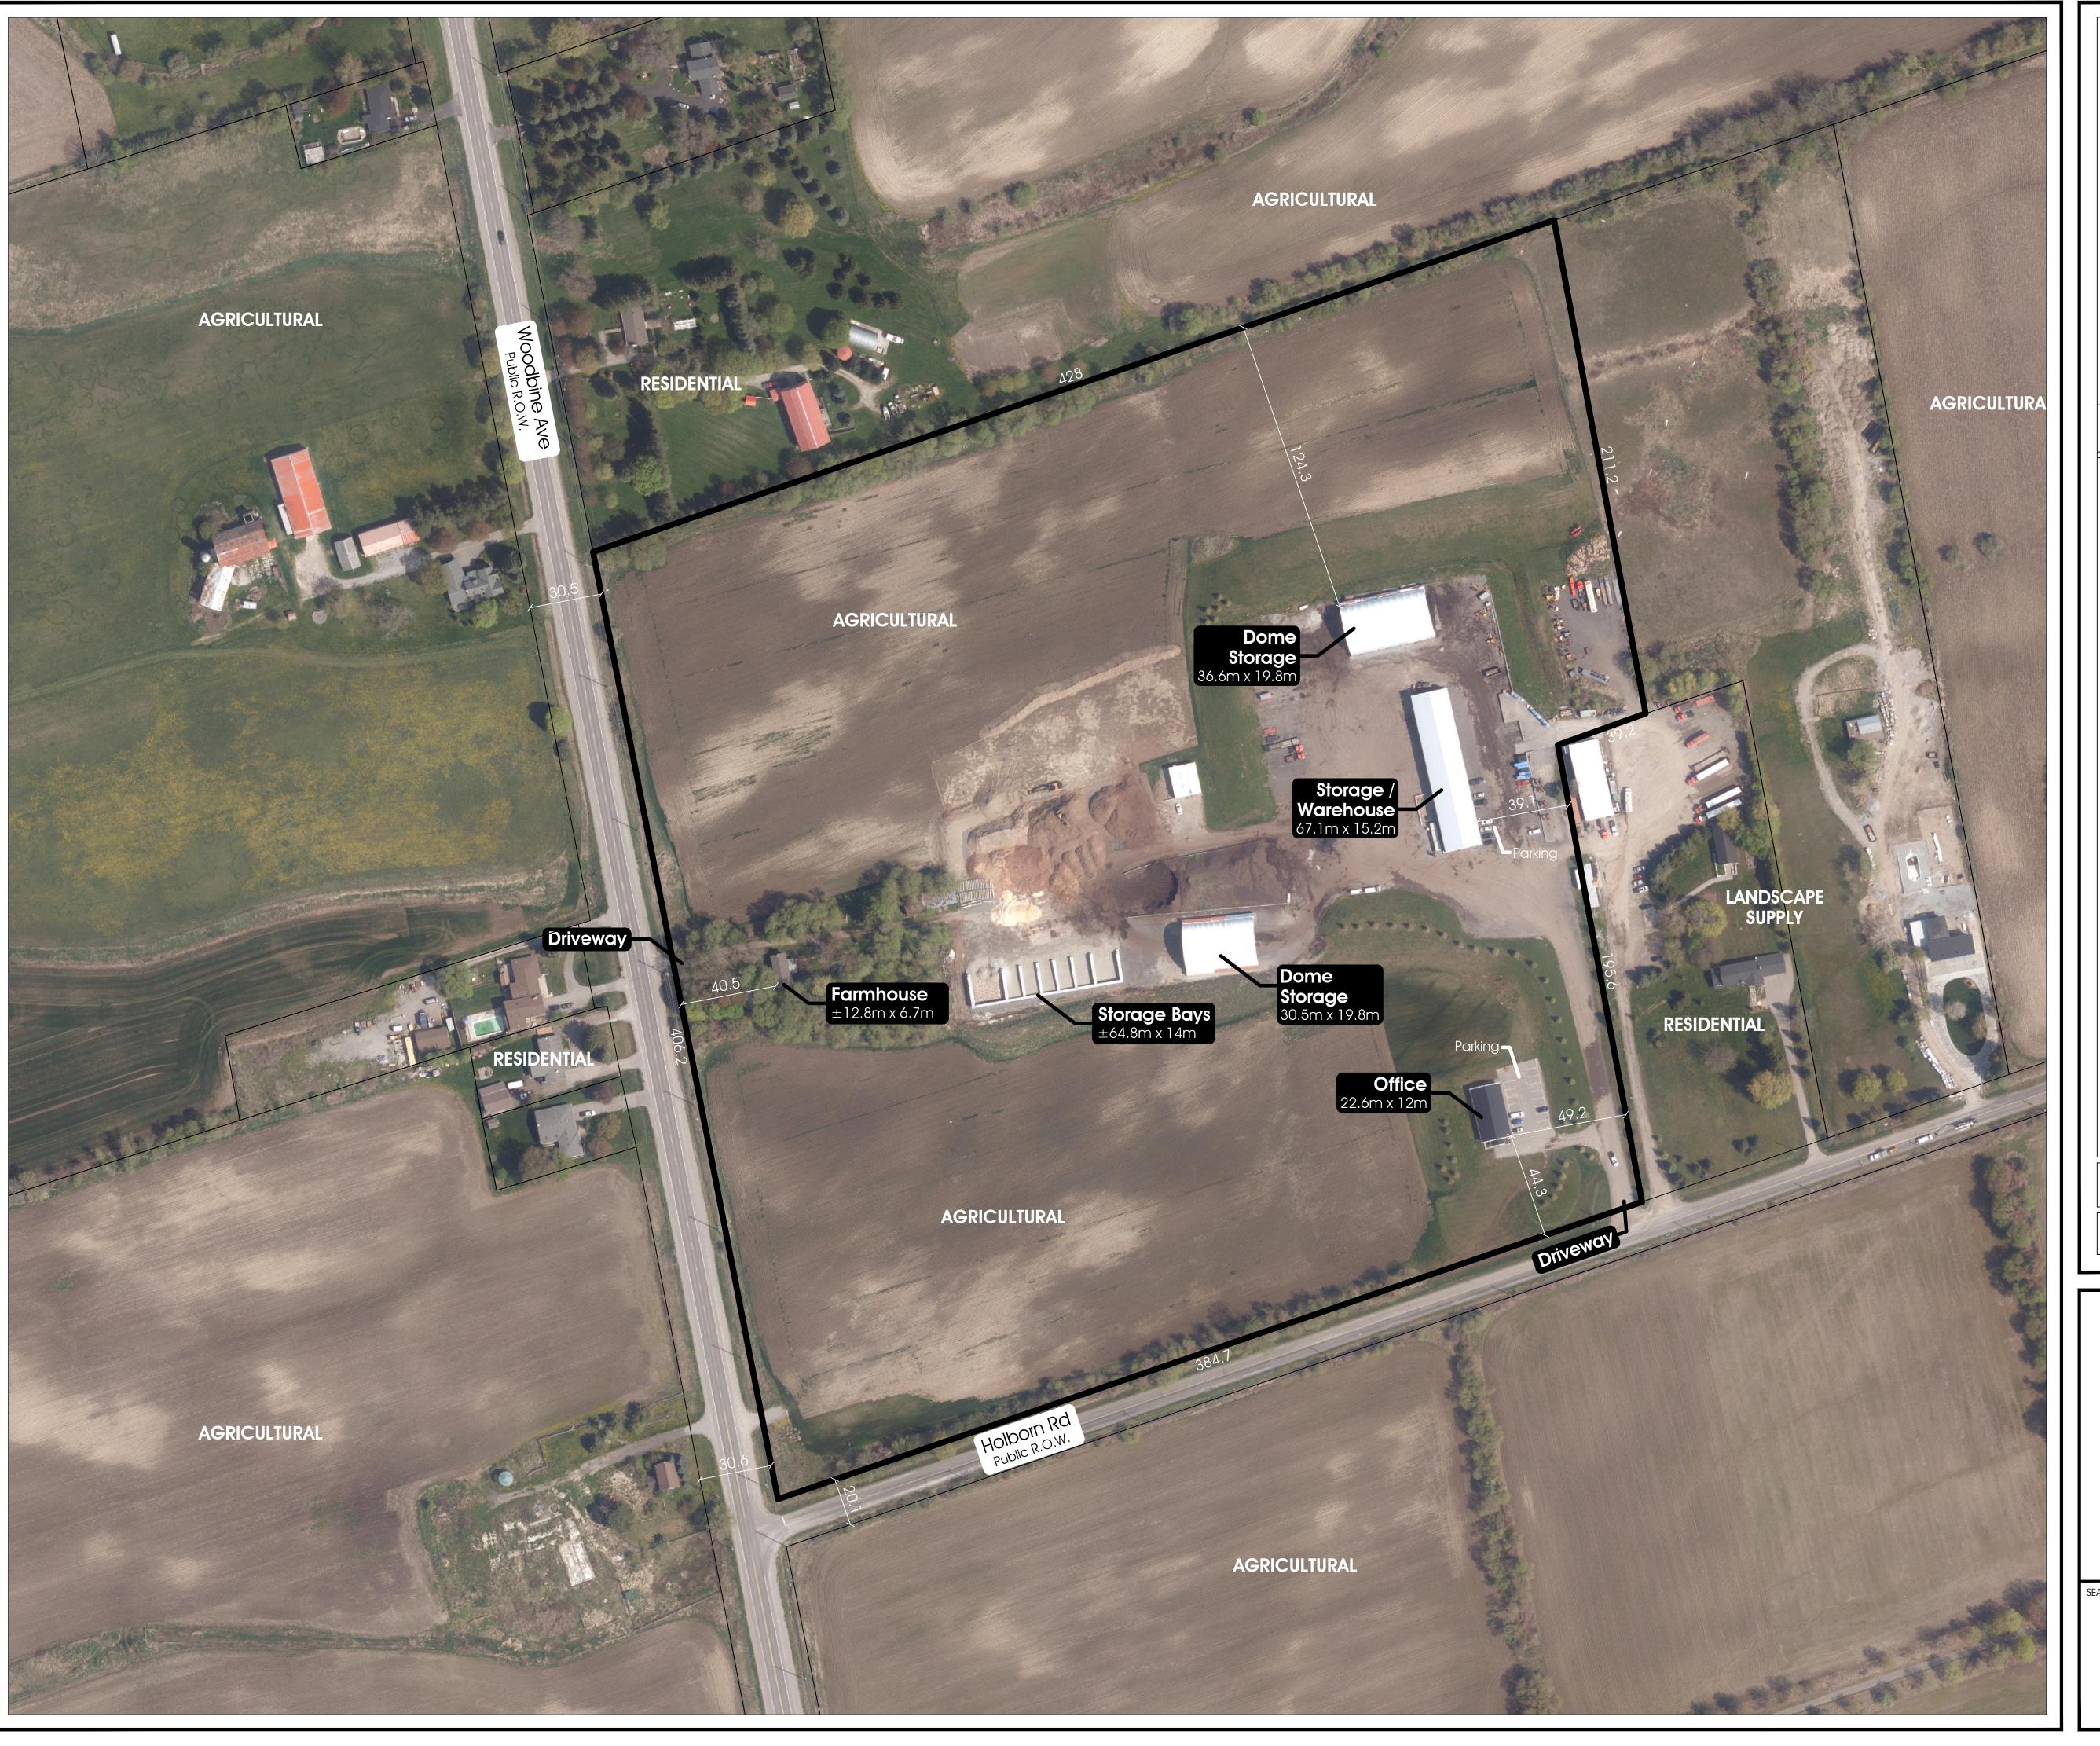

## SITE STATISTICS ZBL 2018-043

Rural (RU) Zone

|                                     | REQUIRED        | PROPOSED                                                         |  |
|-------------------------------------|-----------------|------------------------------------------------------------------|--|
| Permitted Use                       | -               | Office as an accessory use  ±16.388ha (40.50ac)  ±384.8m  ±44.3m |  |
| Lot Area (min)                      | -               |                                                                  |  |
| Lot Frontage (min)                  | 60.0m           |                                                                  |  |
| Front Yard (min)                    | 7.5m            |                                                                  |  |
| Interior Side Yard (min)            | 7.5m            | ±39.1m                                                           |  |
| Exterior Side Yard (min)            | 7.5m            | ±40.5m                                                           |  |
| Rear Yard (min)                     | 7.5m            | ±124.3m <2% <11.0m ±1.6m  15 marked + unmarked spaces            |  |
| Lot Coverage (max)                  | 15%             |                                                                  |  |
| Building Height (max)               | 11.0m           |                                                                  |  |
| Parking Setback from Building (min) | 1.5m            |                                                                  |  |
| Parking Spaces (min) - Office       | 9<br>9 (1/30m²) |                                                                  |  |
| Accessible Parking<br>Spaces (min)  | 1               | 1                                                                |  |

Notes This drawing is for discussion purposes only. Property Boundary to be verified by an O.L.S.

Sources York Region interactive map and open data.

Copyright Reserved

The Contractor shall verify and be responsible for all dimensions. DO NOT scale the drawing - any errors or omissions shall be reported to Groundswell without delay.

## **CONCEPT PLAN**

21383 Woodbine Avenue
Part of Lot 26, Concession 4,
TOWN OF EAST GWILLIMBURY
Regional Municipality of York

|       |                                                                                                                        | 100m       | 75     | 50 | 25 | 0 |
|-------|------------------------------------------------------------------------------------------------------------------------|------------|--------|----|----|---|
| SCALE | 95 MURAL STREET, SUITE 402<br>RICHMOND HILL, ONTARIO L4B 3G2<br>T: 905.597.8204 F: 905.597.8904<br>groundswellplan.com |            |        |    |    |   |
| PROJE |                                                                                                                        | URBAN PLAN | grou   |    |    |   |
| PROJE | AWN<br>A N A                                                                                                           |            | DESIGN |    |    |   |