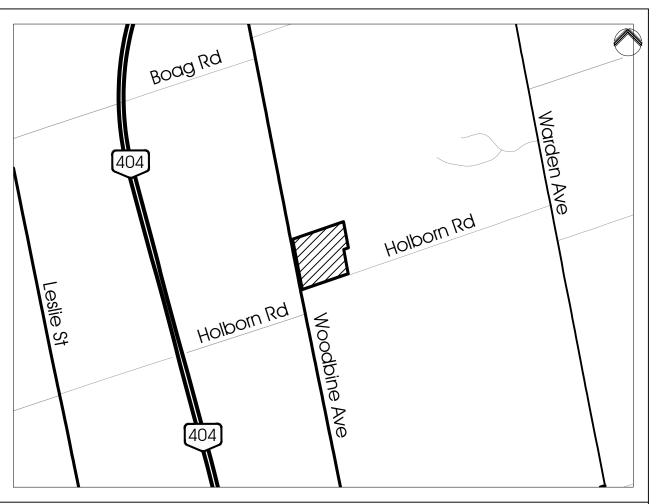

KEY MAP

Scale
1:30,000

## SITE STATISTICS ZBL 2018-043

Rural (RU) Zone

|                                     | REQUIRED        | PROPOSED                                                         |  |
|-------------------------------------|-----------------|------------------------------------------------------------------|--|
| Permitted Use                       | -               | Office as an accessory use  ±16.388ha (40.50ac)  ±384.8m  ±44.3m |  |
| Lot Area (min)                      | -               |                                                                  |  |
| Lot Frontage (min)                  | 60.0m           |                                                                  |  |
| Front Yard (min)                    | 7.5m            |