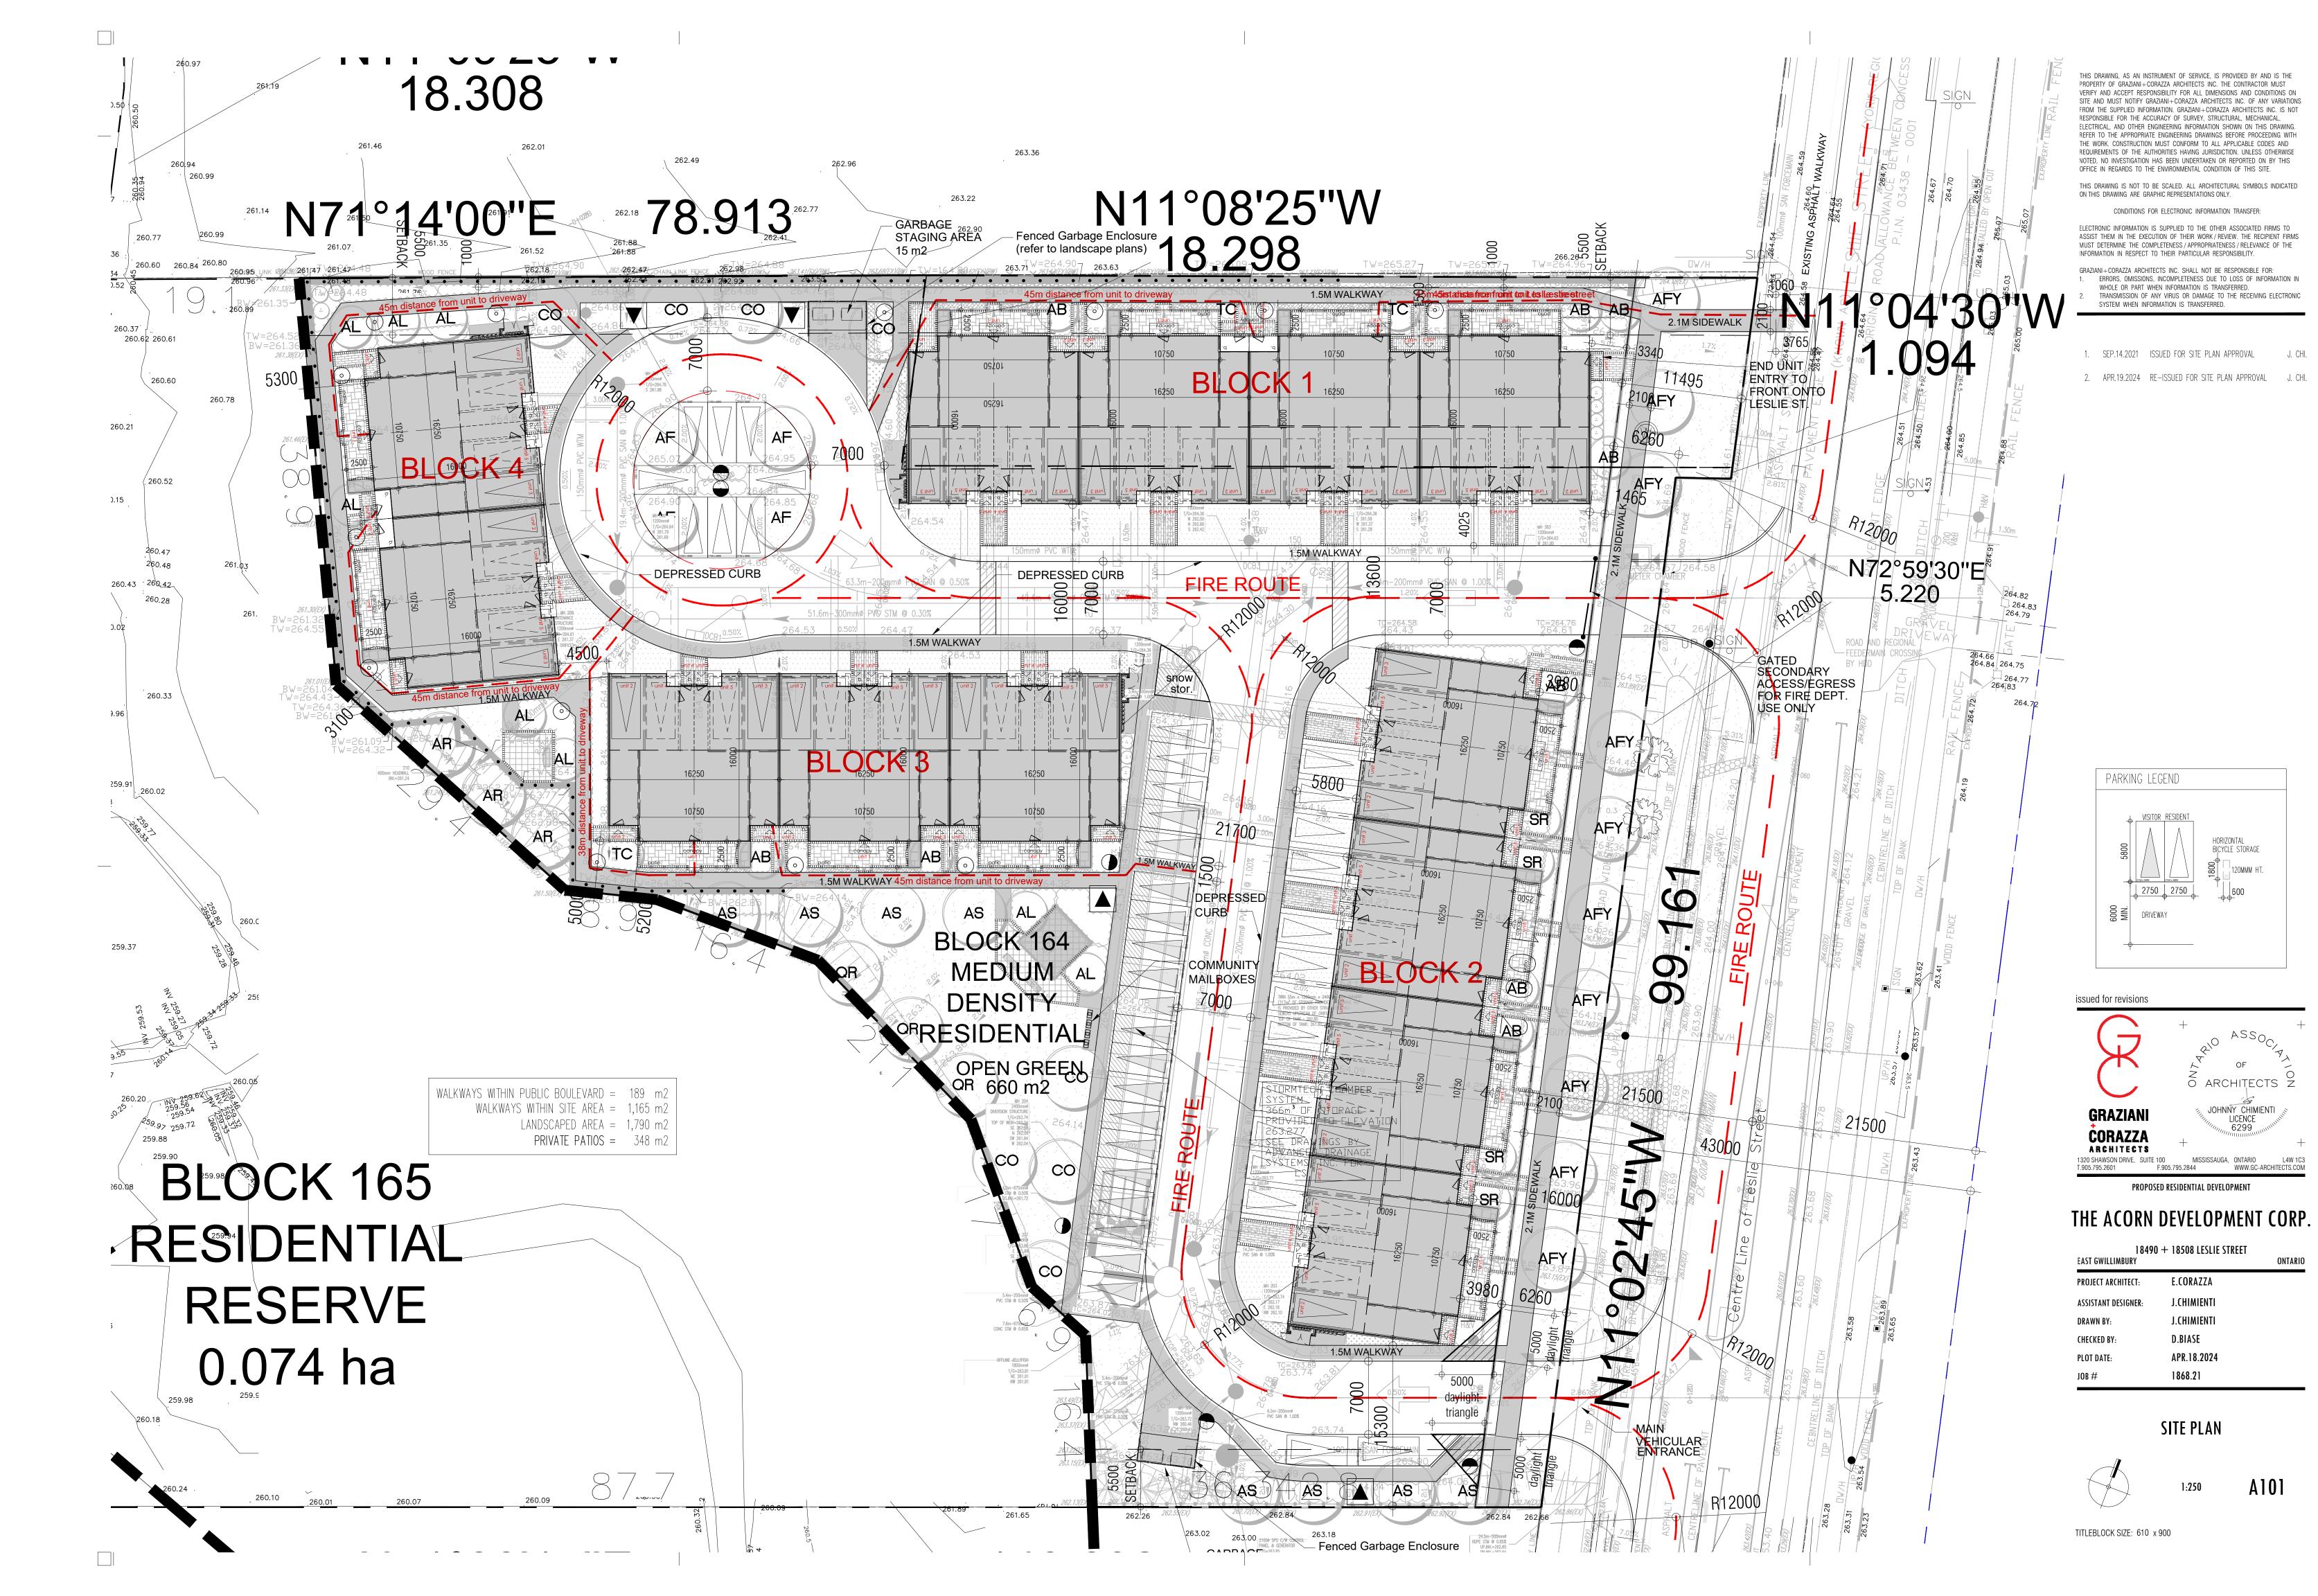

R-PE SURVEYING LTD. ONTARIO LAND SURVEYORS FAX 416.635.5001 643 Chrislea Road L4L 8A3 Woodbridge, Ontario

SURVEY INFORMATION

TEL 905.264.0881 FAX 905.264.2099 Website: www.r-pe.ca

TEL 416.635.5000

PLAN OF SURVEY OF PART OF LOT 7 CONCESSION 2 TOWN OF EAST GWILLIMBURY

|                                     | REQUIRED                                                                                                                                                                                                                                                              |                                                  | PROVI                                                              | DED/ PROPOSED                                                                  |            |
|-------------------------------------|-----------------------------------------------------------------------------------------------------------------------------------------------------------------------------------------------------------------------------------------------------------------------|--------------------------------------------------|--------------------------------------------------------------------|--------------------------------------------------------------------------------|------------|
| 1. SITE AREA                        | LESLIE ROAD WIDENING AREA = 8                                                                                                                                                                                                                                         | 835 m2<br>1.08 ha.<br>848 m2<br>0.08 ha.         | 116,630 ft2<br>2.67 ac<br>9,130 ft2<br>0.20 ac                     |                                                                                |            |
|                                     |                                                                                                                                                                                                                                                                       |                                                  | 107,500 ft2<br>2.47 ac                                             |                                                                                |            |
| 2. GFA                              | BLOCK 1 =<br>BLOCK 2 =<br>BLOCK 3 =<br>BLOCK 4 =                                                                                                                                                                                                                      | = 2,564 M<br>= 1,923 M<br>= 1,282 M              | M2 (27,644 F<br>M2 (20,733 F<br>M2 (13,822 F                       |                                                                                |            |
| 3. BUILDING<br>HEIGHT               | BLOCK 1 =<br>BLOCK 2 =<br>BLOCK 3 =<br>BLOCK 4 =                                                                                                                                                                                                                      | = 3 STF<br>= 3 STF                               | λ<br>λ<br>λ<br>λ<br>λ<br>λ<br>λ<br>λ<br>λ<br>λ<br>λ<br>λ<br>λ<br>λ | 12)                                                                            |            |
| 4. UNIT COUNT                       |                                                                                                                                                                                                                                                                       |                                                  |                                                                    |                                                                                |            |
|                                     | BLOCK 1 =<br>BLOCK 2 =<br>BLOCK 3 =<br>BLOCK 4 =                                                                                                                                                                                                                      | = 20 UNI<br>= 15 UNI<br>= 10 UNI                 | TS<br>TS<br>TS                                                     |                                                                                |            |
|                                     | TOTAL =                                                                                                                                                                                                                                                               | = 65 UNI                                         | TS ***                                                             |                                                                                |            |
| 5. UNIT<br>BREAKDOWN                | BLOCK MODULE =<br>GROUND FLOOR (UNIT 1) = 2B, 91 M2 (9<br>2ND/3RD FLOOR (UNIT 2) = 2 STRY, 2B+1<br>2ND/3RD FLOOR (UNIT 3) = 2 STRY, 2B+1<br>2ND/3RD FLOOR (UNIT 4) = 2 STRY, 2B+1<br>2ND/3RD FLOOR (UNIT 5) = 2 STRY, 2B+1<br>TOTAL BLOCK MODULE GFA = 641 M2 (6,911) | D, 141 M2<br>D, 141 M2<br>), 134 M2<br>), 134 M2 | (1,444 +12)                                                        | 1 BEDROOM<br>1 BEDROOM+DEN<br>2 BEDROOM<br>2 BEDROOM+DEN<br>3 BEDROOM<br>TOTAL |            |
| 6. PARKING<br>residents             | 1 BEDROOM 1.0 X 0 = 00                                                                                                                                                                                                                                                |                                                  |                                                                    |                                                                                |            |
|                                     | 1 BEDROOM + DEN       1.0 X 0 = 00         2 BEDROOM       1.0 X 13 = 13         2 BEDROOM + DEN       1.0 X 52 = 52         3 BEDROOM       1.0 X 0 = 00                                                                                                             |                                                  |                                                                    | $\begin{array}{rcl} AGE &=& 52 \\ ACE &=& 13 \\ DEM &=& 12 \end{array} $       | 5          |
|                                     | (65 SPACE<br>65 SPACE                                                                                                                                                                                                                                                 | '                                                |                                                                    | 77 SPAC                                                                        | ĒS         |
| VISITORS                            |                                                                                                                                                                                                                                                                       |                                                  |                                                                    |                                                                                |            |
|                                     | 0.25 X 65U **= (16.25 SPACE<br>17 SPACES                                                                                                                                                                                                                              | ·                                                | SURF                                                               | ACE = 17<br>17 SPAC                                                            | ES         |
|                                     | TOTAL REQUIRED 82 SPACES **                                                                                                                                                                                                                                           | **                                               | TOTAL PROVIDE                                                      | D 94 SPAC                                                                      | ES         |
| 7. BUILDING<br>SETBACKS             |                                                                                                                                                                                                                                                                       |                                                  | NORT<br>SOUT<br>WES<br>EAS                                         | H 5.5<br>T 0.0                                                                 | 5 M<br>) M |
| 8. BIKES<br>RESIDENTIAL+<br>VISITOR | RESIDENTIAL = 1 SP./3 UNITS<br>65U X 1SP.**3U. = (21.66)<br>22 BICYCLE SPACES<br>Bike parking is required to be located<br>within a building/structure, an enclosure<br>with secure entrance, or bike lockers.                                                        | RESI                                             | DENTIAL = (                                                        | 2 SPACES/MODULE<br>2 SPACES X 13 MODU<br>26 SPACE                              | JLE:       |
|                                     | TOTAL REQUIRED 22 SPACES                                                                                                                                                                                                                                              |                                                  | TOTAL PROVI                                                        | DED 26 SPACE                                                                   | ĒS         |