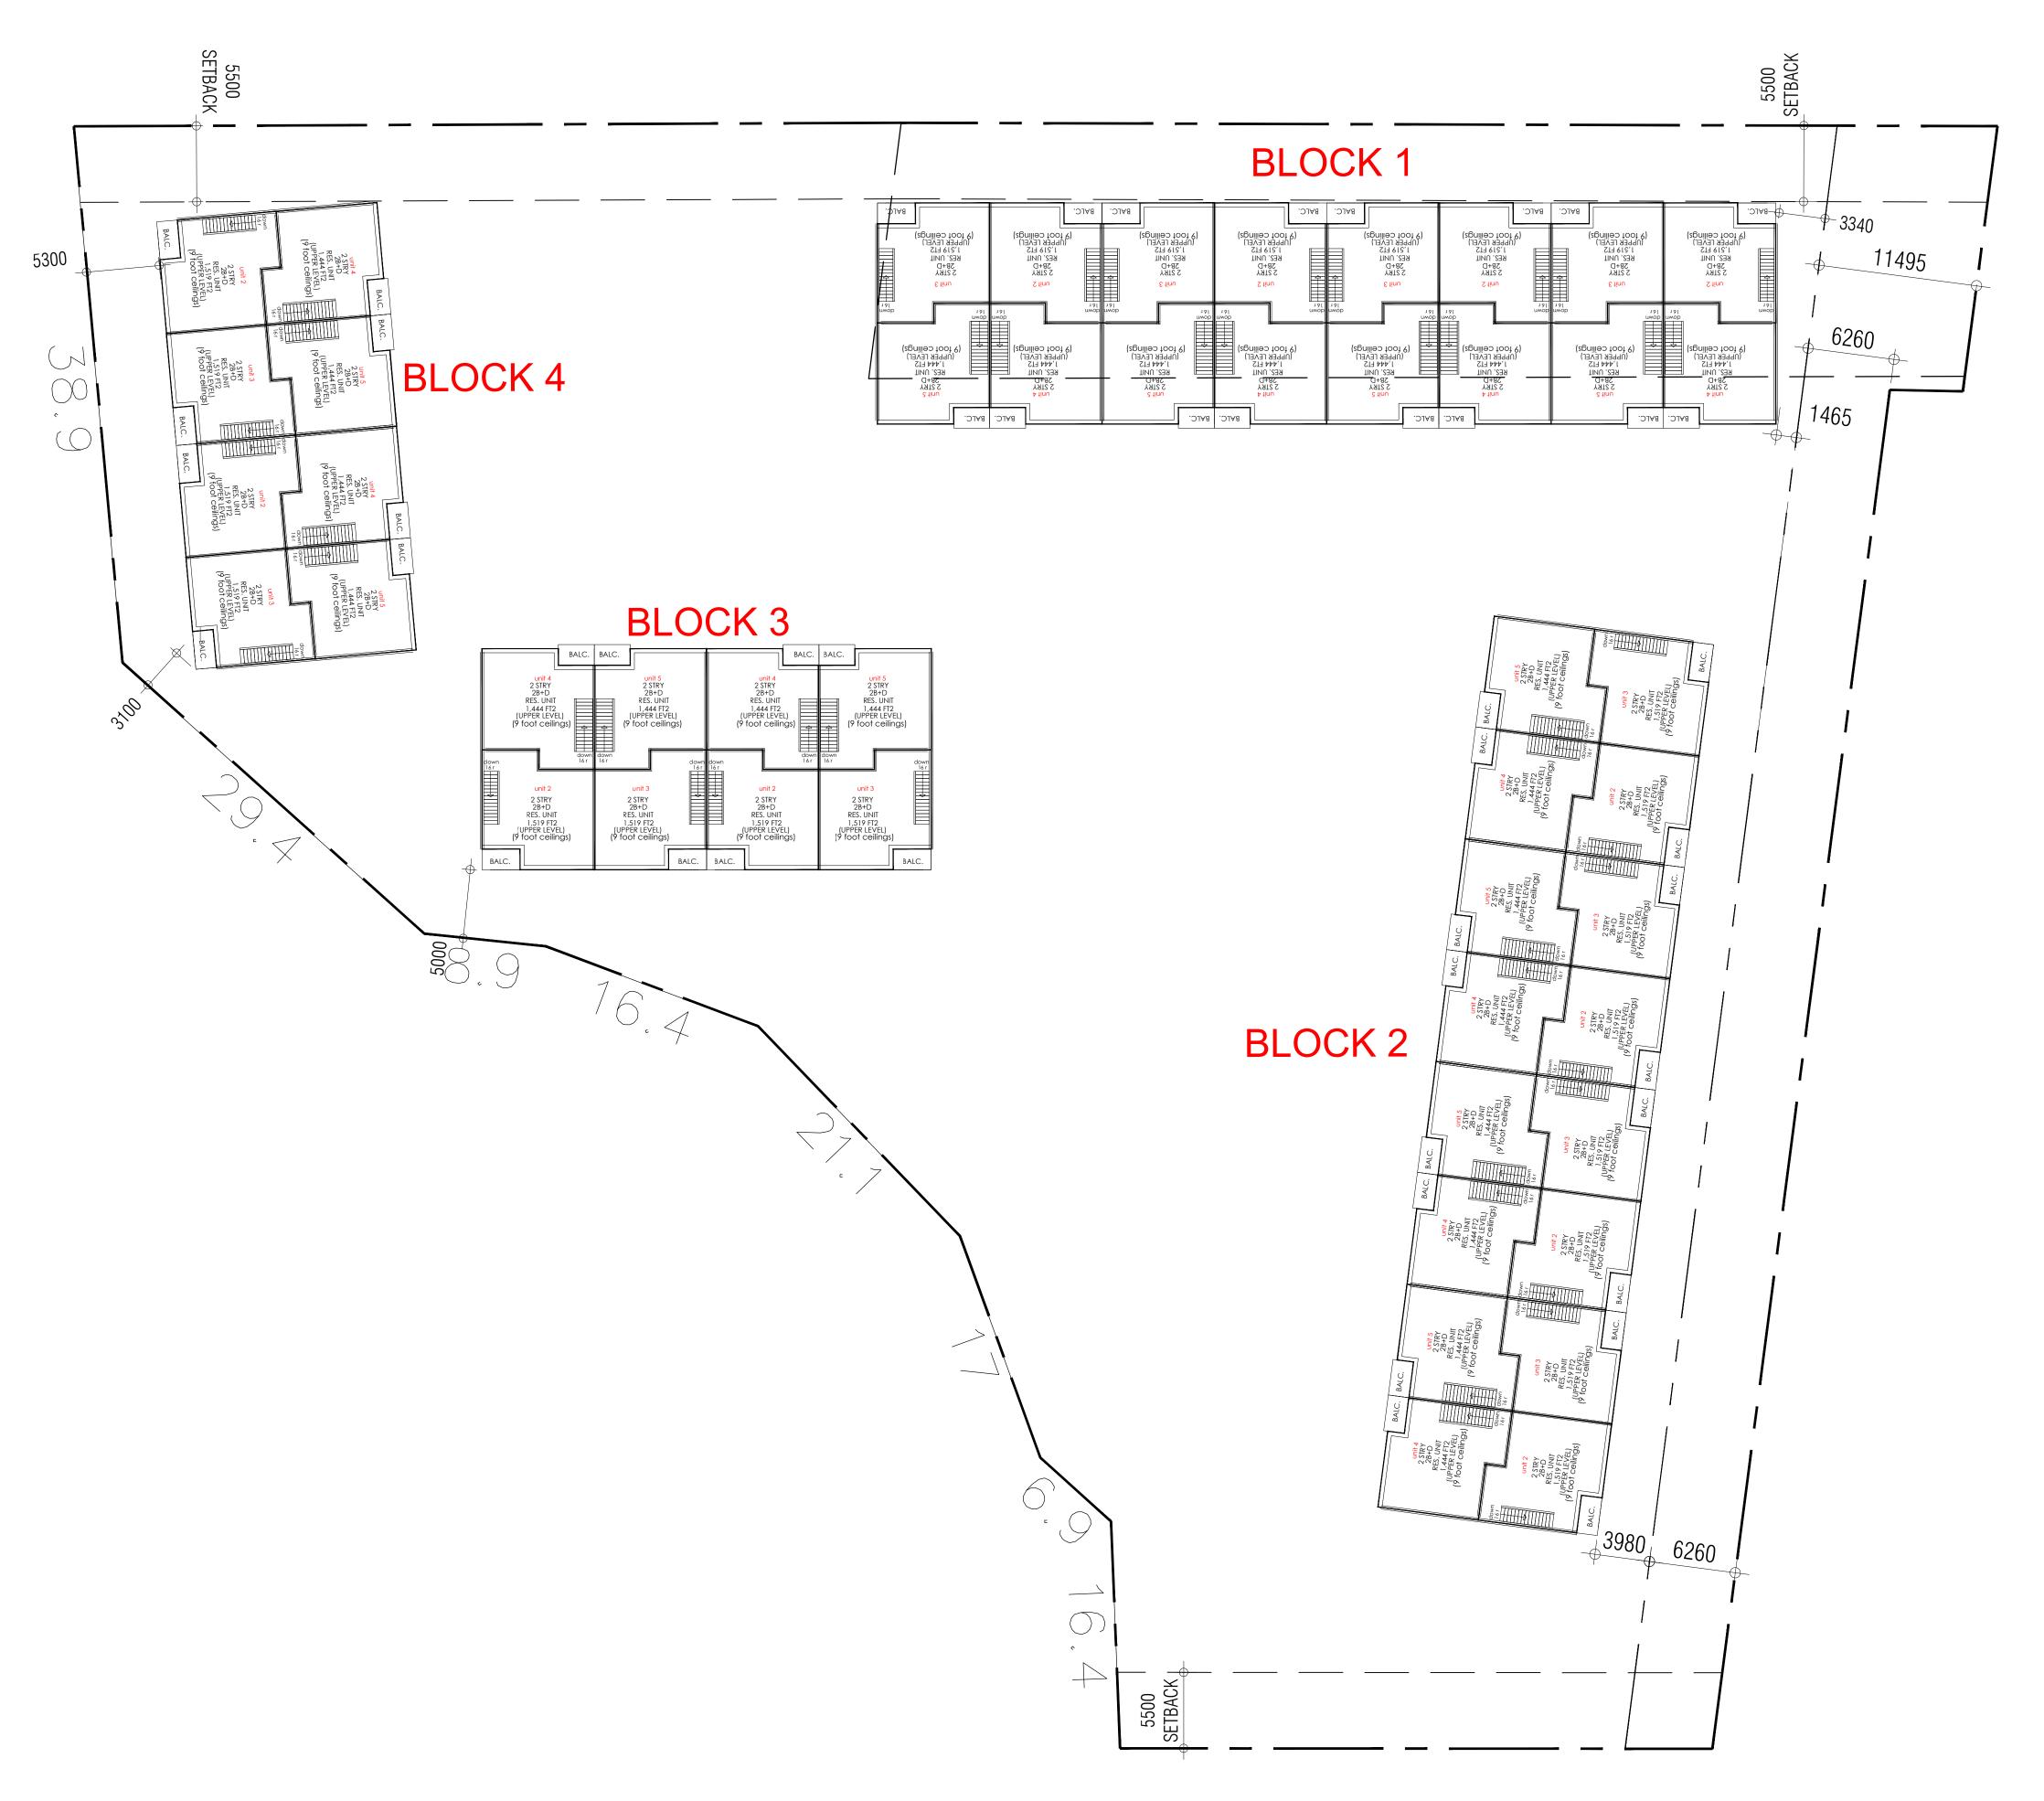

|                                     | REQUIRED                                                                                                                                                                                                                                                              |                                                  | PROVI                                                              | DED/ PROPOSED                                                                  |            |
|-------------------------------------|-----------------------------------------------------------------------------------------------------------------------------------------------------------------------------------------------------------------------------------------------------------------------|--------------------------------------------------|--------------------------------------------------------------------|--------------------------------------------------------------------------------|------------|
| 1. SITE AREA                        | LESLIE ROAD WIDENING AREA = 8                                                                                                                                                                                                                                         | 835 m2<br>1.08 ha.<br>848 m2<br>0.08 ha.         | 116,630 ft2<br>2.67 ac<br>9,130 ft2<br>0.20 ac                     |                                                                                |            |
|                                     |                                                                                                                                                                                                                                                                       |                                                  | 107,500 ft2<br>2.47 ac                                             |                                                                                |            |
| 2. GFA                              | BLOCK 1 =<br>BLOCK 2 =<br>BLOCK 3 =<br>BLOCK 4 =                                                                                                                                                                                                                      | = 2,564 M<br>= 1,923 M<br>= 1,282 M              | M2 (27,644 F<br>M2 (20,733 F<br>M2 (13,822 F                       |                                                                                |            |
| 3. BUILDING<br>HEIGHT               | BLOCK 1 =<br>BLOCK 2 =<br>BLOCK 3 =<br>BLOCK 4 =                                                                                                                                                                                                                      | = 3 STF<br>= 3 STF                               | λ<br>λ<br>λ<br>λ<br>λ<br>λ<br>λ<br>λ<br>λ<br>λ<br>λ<br>λ<br>λ<br>λ | 12)                                                                            |            |
| 4. UNIT COUNT                       |                                                                                                                                                                                                                                                                       |                                                  |                                                                    |                                                                                |            |
|                                     | BLOCK 1 =<br>BLOCK 2 =<br>BLOCK 3 =<br>BLOCK 4 =                                                                                                                                                                                                                      | = 20 UNI<br>= 15 UNI<br>= 10 UNI                 | TS<br>TS<br>TS                                                     |                                                                                |            |
|                                     | TOTAL =                                                                                                                                                                                                                                                               | = 65 UNI                                         | TS ***                                                             |                                                                                |            |
| 5. UNIT<br>BREAKDOWN                | BLOCK MODULE =<br>GROUND FLOOR (UNIT 1) = 2B, 91 M2 (9<br>2ND/3RD FLOOR (UNIT 2) = 2 STRY, 2B+1<br>2ND/3RD FLOOR (UNIT 3) = 2 STRY, 2B+1<br>2ND/3RD FLOOR (UNIT 4) = 2 STRY, 2B+1<br>2ND/3RD FLOOR (UNIT 5) = 2 STRY, 2B+1<br>TOTAL BLOCK MODULE GFA = 641 M2 (6,911) | D, 141 M2<br>D, 141 M2<br>), 134 M2<br>), 134 M2 | (1,444 +12)                                                        | 1 BEDROOM<br>1 BEDROOM+DEN<br>2 BEDROOM<br>2 BEDROOM+DEN<br>3 BEDROOM<br>TOTAL |            |
| 6. PARKING<br>residents             | 1 BEDROOM 1.0 X 0 = 00                                                                                                                                                                                                                                                |                                                  |                                                                    |                                                                                |            |
|                                     | 1 BEDROOM + DEN       1.0 X 0 = 00         2 BEDROOM       1.0 X 13 = 13         2 BEDROOM + DEN       1.0 X 52 = 52         3 BEDROOM       1.0 X 0 = 00                                                                                                             |                                                  |                                                                    | $\begin{array}{rcl} AGE &=& 52 \\ ACE &=& 13 \\ DEM &=& 12 \end{array} $       | 5          |
|                                     | (65 SPACE<br>65 SPACE                                                                                                                                                                                                                                                 | '                                                |                                                                    | 77 SPAC                                                                        | ĒS         |
| VISITORS                            |                                                                                                                                                                                                                                                                       |                                                  |                                                                    |                                                                                |            |
|                                     | 0.25 X 65U **= (16.25 SPACE<br>17 SPACES                                                                                                                                                                                                                              | ·                                                | SURF                                                               | ACE = 17<br>17 SPAC                                                            | ES         |
|                                     | TOTAL REQUIRED 82 SPACES **                                                                                                                                                                                                                                           | **                                               | TOTAL PROVIDE                                                      | D 94 SPAC                                                                      | ES         |
| 7. BUILDING<br>SETBACKS             |                                                                                                                                                                                                                                                                       |                                                  | NORT<br>SOUT<br>WES<br>EAS                                         | H 5.5<br>T 0.0                                                                 | 5 M<br>) M |
| 8. BIKES<br>RESIDENTIAL+<br>VISITOR | RESIDENTIAL = 1 SP./3 UNITS<br>65U X 1SP.**3U. = (21.66)<br>22 BICYCLE SPACES<br>Bike parking is required to be located<br>within a building/structure, an enclosure<br>with secure entrance, or bike lockers.                                                        | RESI                                             | DENTIAL = (                                                        | 2 SPACES/MODULE<br>2 SPACES X 13 MODU<br>26 SPACE                              | JLE:       |
|                                     | TOTAL REQUIRED 22 SPACES                                                                                                                                                                                                                                              |                                                  | TOTAL PROVI                                                        | DED 26 SPACE                                                                   | ĒS         |

#### **BLOCK MODULE UNIT PLAN**