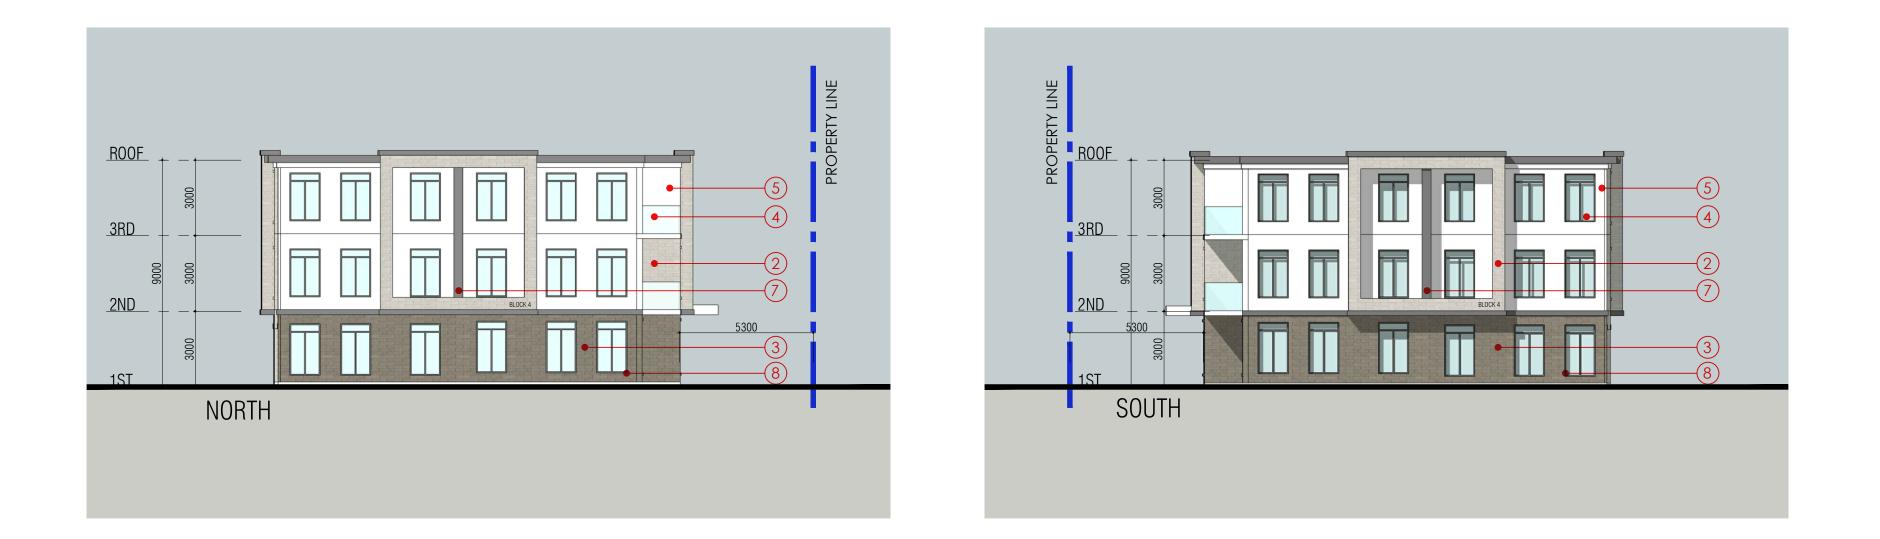

# MATERIAL LEGEND 1 BRICK 1 MANUFACTURER: DESCRIPTION: LIGHT BROWN ARCHITECTURAL STONE 1 MANUFACTURER: DESCRIPTION: LIGHT GREY 3 ARCHITECTURAL STONE 2 MANUFACTURER: DESCRIPTION: DARK GREY GLASS 1 MANUFACTURER: DESCRIPTION: CLEAR 5 METAL PANEL 1 MANUFACTURER: DESCRIPTION: WHITE 6 METAL PANEL 2 MANUFACTURER: DESCRIPTION: LIGHT GREY 7 METAL PANEL 2 MANUFACTURER: DESCRIPTION: DARK GREY 8 MULLIONS + FRAMES MANUFACTURER: DESCRIPTION: CHARCOAL GREY DESCRIPTION: CHARCOAL GREY