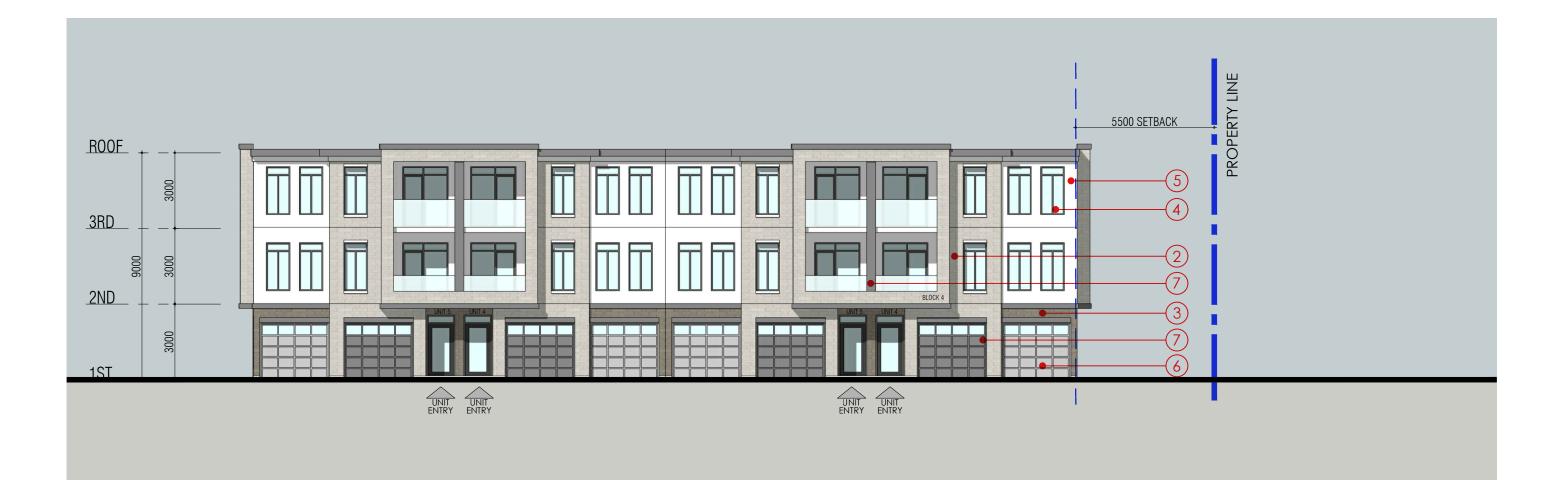

# MATERIAL LEGEND

BRICK 1 MANUFACTURER: DESCRIPTION: LIGHT BROWN

-(7)

-(5)

-2

-(4)

- ARCHITECTURAL STONE 1 MANUFACTURER: DESCRIPTION: LIGHT GREY
- 3 ARCHITECTURAL STONE 2 MANUFACTURER: DESCRIPTION: DARK GREY
- GLASS 1 MANUFACTURER: DESCRIPTION: CLEAR
- 5 METAL PANEL 1 MANUFACTURER: DESCRIPTION: WHITE
- 6 METAL PANEL 2 MANUFACTURER: DESCRIPTION: LIGHT GREY
- 7 METAL PANEL 2 MANUFACTURER: DESCRIPTION: DARK GREY
- 8 MULLIONS + FRAMES MANUFACTURER: DESCRIPTION: CHARCOAL GREY DESCRIPTION: CHARCOAL GREY