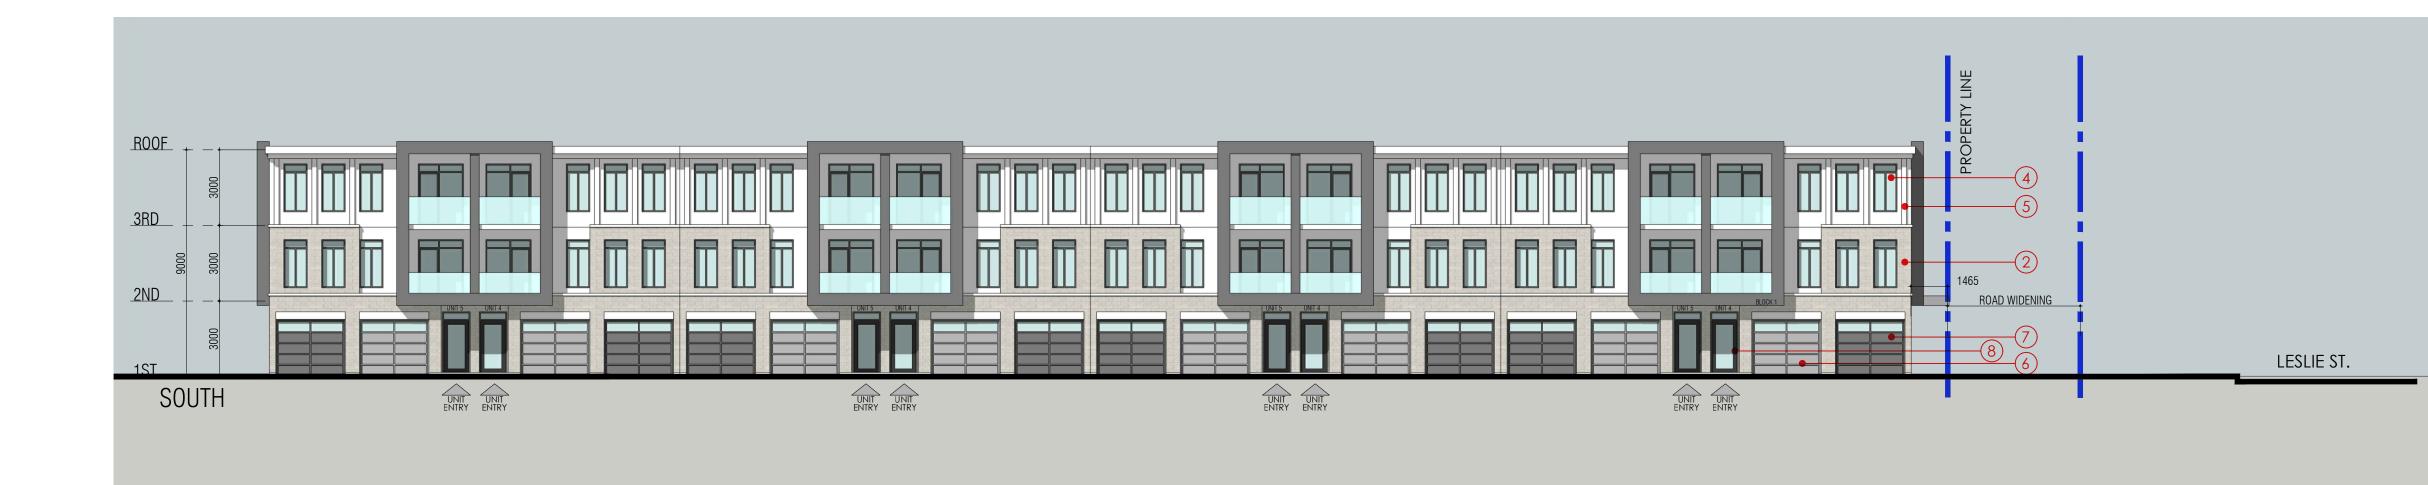

# MATERIAL LEGEND

BRICK 1 MANUFACTURER: DESCRIPTION: LIGHT BROWN

-(7)

-(5)

-2

-(4)

- ARCHITECTURAL STONE 1 MANUFACTURER: DESCRIPTION: LIGHT GREY
- 3 ARCHITECTURAL STONE 2 MANUFACTURER: DESCRIPTION: DARK GREY
- GLASS 1 MANUFACTURER: DESCRIPTION: CLEAR
- 5 METAL PANEL 1 MANUFACTURER: DESCRIPTION: WHITE
- 6 METAL PANEL 2 MANUFACTURER: DESCRIPTION: LIGHT GREY
- 7 METAL PANEL 2 MANUFACTURER: DESCRIPTION: DARK GREY
- 8 MULLIONS + FRAMES MANUFACTURER: DESCRIPTION: CHARCOAL GREY DESCRIPTION: CHARCOAL GREY

# MATERIAL LEGEND 1 BRICK 1 MANUFACTURER: DESCRIPTION: LIGHT BROWN ARCHITECTURAL STONE 1 MANUFACTURER: DESCRIPTION: LIGHT GREY 3 ARCHITECTURAL STONE 2 MANUFACTURER: DESCRIPTION: DARK GREY GLASS 1 MANUFACTURER: DESCRIPTION: CLEAR 5 METAL PANEL 1 MANUFACTURER: DESCRIPTION: WHITE 6 METAL PANEL 2 MANUFACTURER: DESCRIPTION: LIGHT GREY 7 METAL PANEL 2 MANUFACTURER: DESCRIPTION: DARK GREY 8 MULLIONS + FRAMES MANUFACTURER: DESCRIPTION: CHARCOAL GREY DESCRIPTION: CHARCOAL GREY