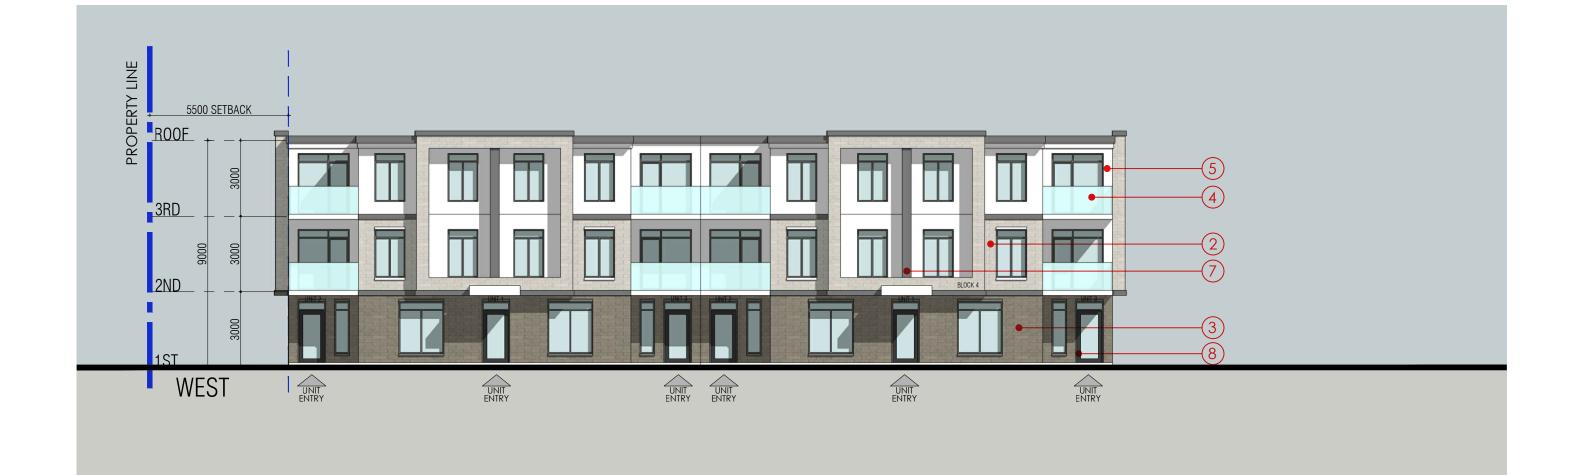

#### MATERIAL LEGEND 1 BRICK 1 MANUFACTURER: DESCRIPTION: LIGHT BROWN 2 ARCHITECTURAL STONE 1 MANUFACTURER: DESCRIPTION: LIGHT GREY 3 ARCHITECTURAL STONE 2 MANUFACTURER: DESCRIPTION: DARK GREY 4 GLASS 1 MANUFACTURER: DESCRIPTION: CLEAR 5 METAL PANEL 1 MANUFACTURER: DESCRIPTION: WHITE 6 METAL PANEL 2 MANUFACTURER: DESCRIPTION: LIGHT GREY 7 METAL PANEL 2 MANUFACTURER: DESCRIPTION: DARK GREY 8 MULLIONS + FRAMES MANUFACTURER: DESCRIPTION: CHARCOAL GREY