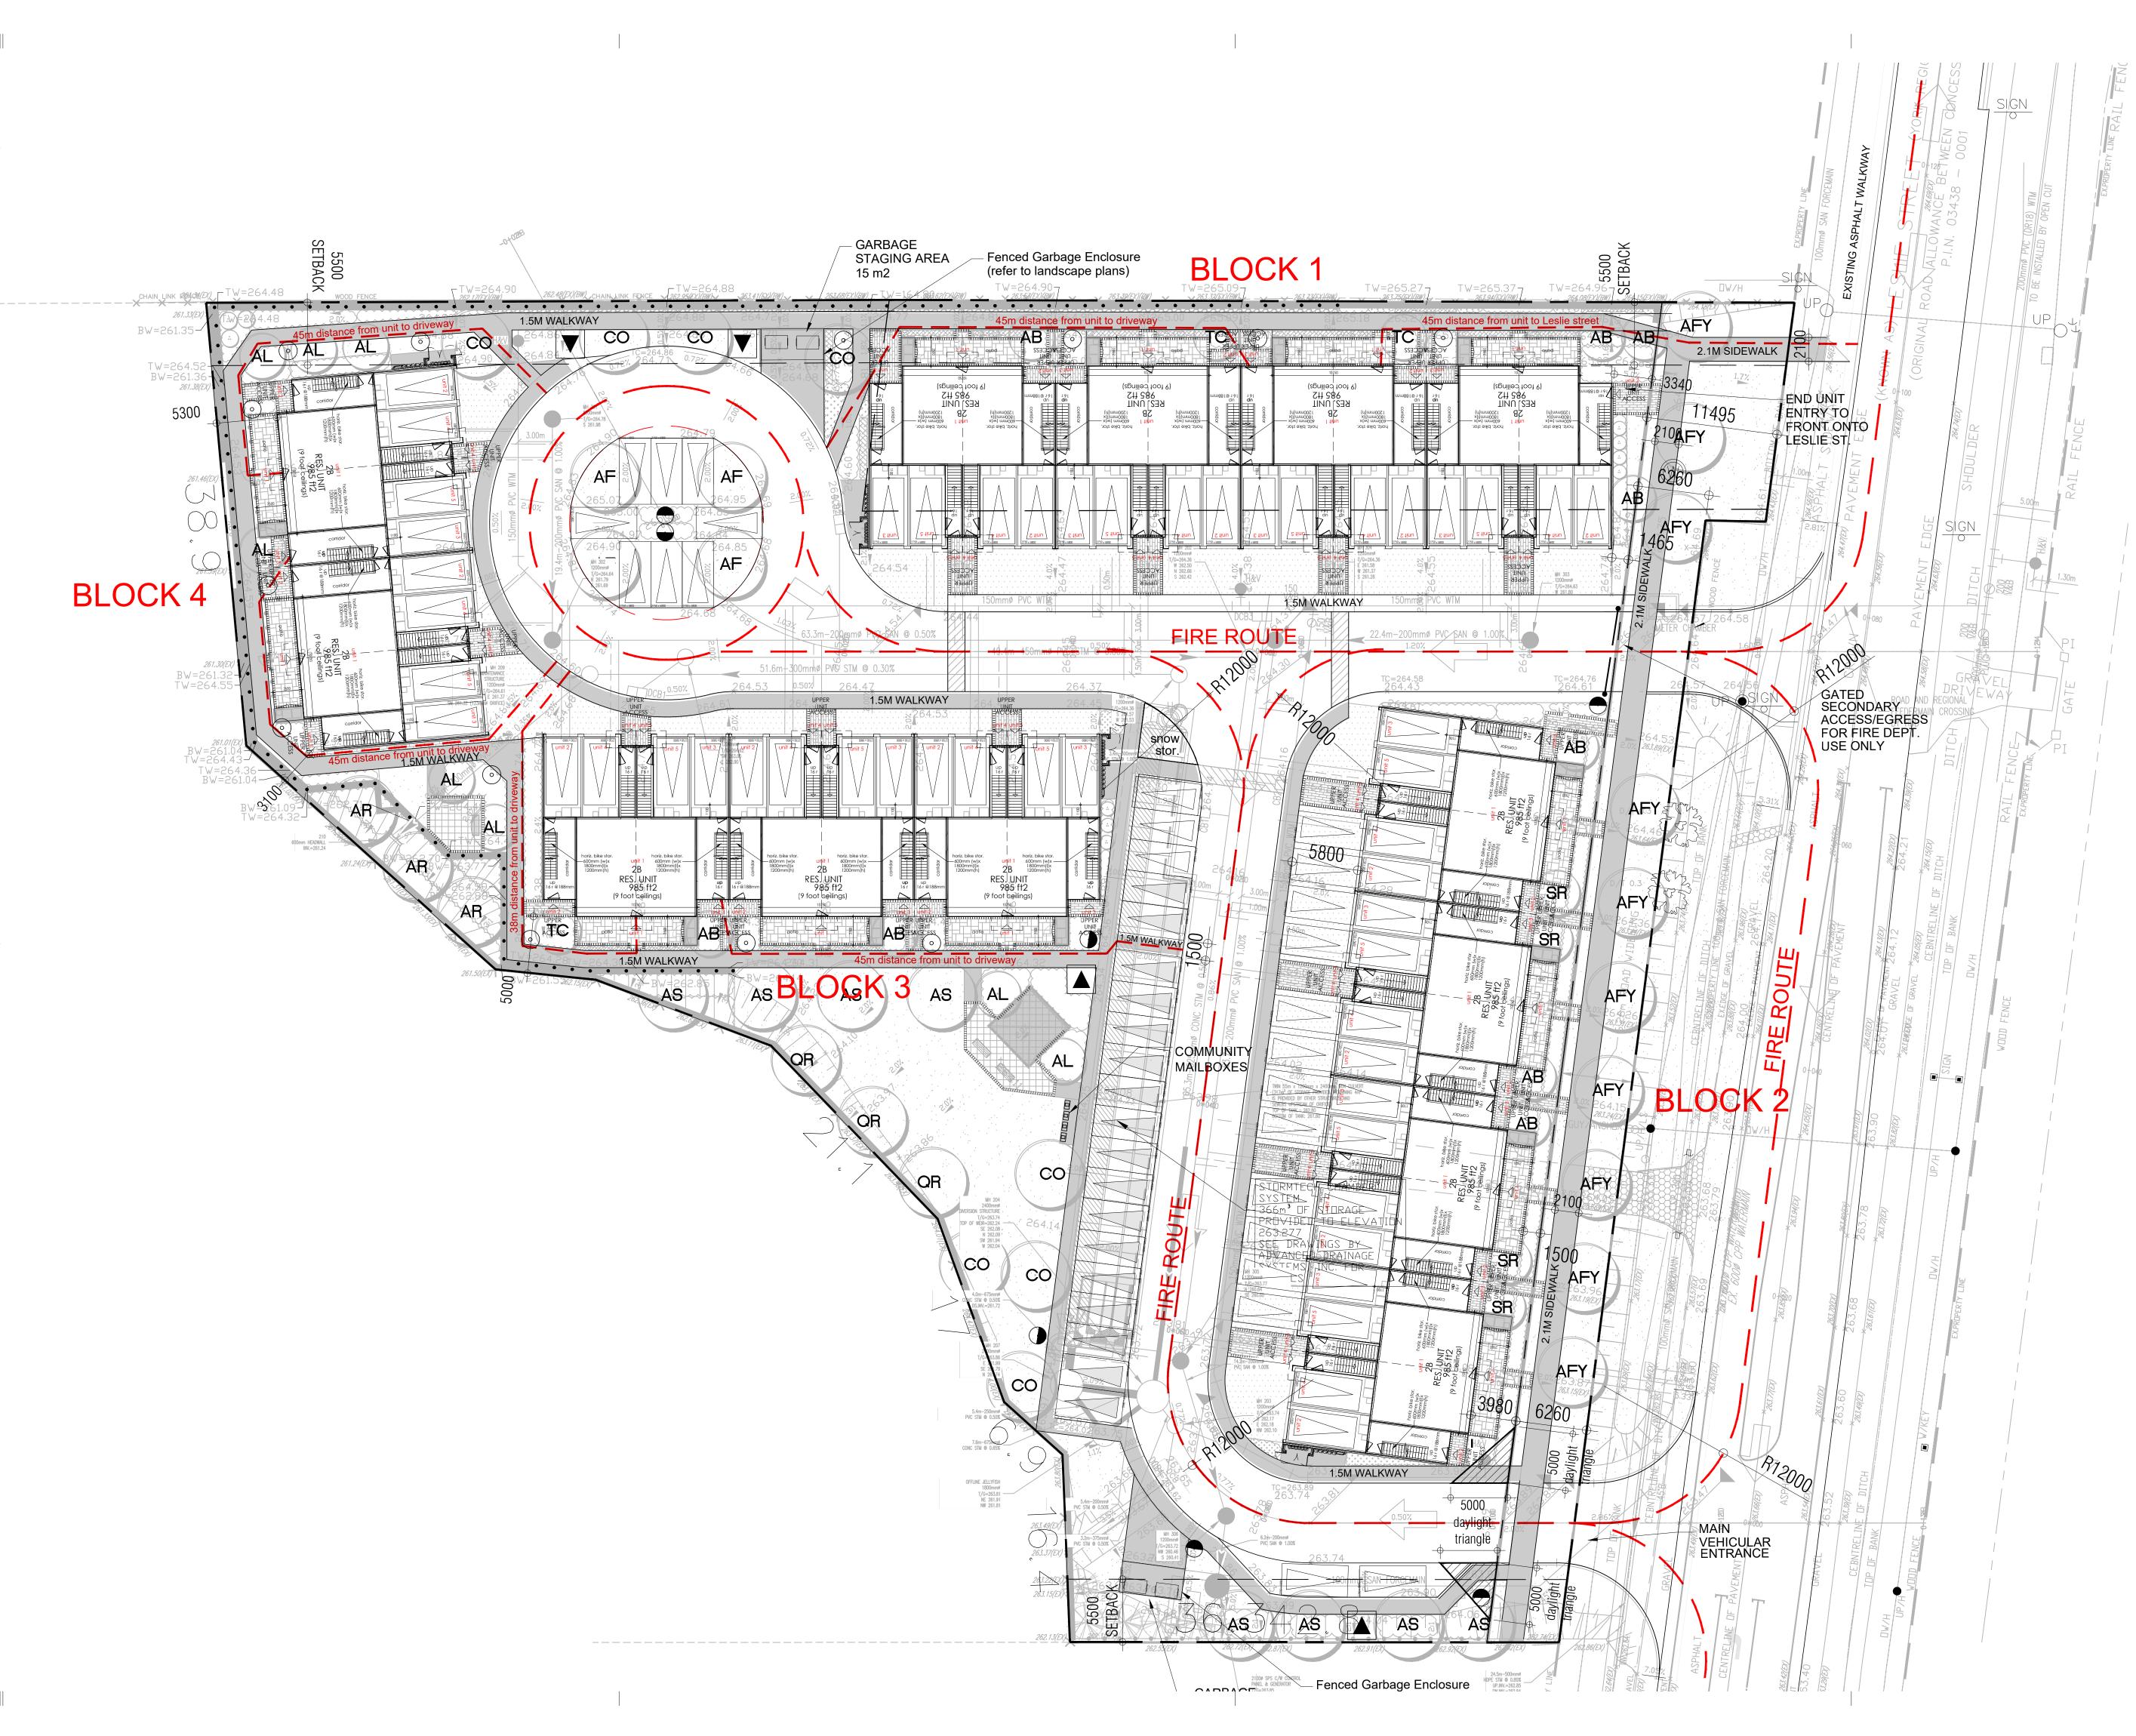

|                                     | REQUIRED                                                                                                                                                                                                                                                              |                                                  | PROVI                                                              | DED/ PROPOSED                                                                  |            |
|-------------------------------------|-----------------------------------------------------------------------------------------------------------------------------------------------------------------------------------------------------------------------------------------------------------------------|--------------------------------------------------|--------------------------------------------------------------------|--------------------------------------------------------------------------------|------------|
| 1. SITE AREA                        | LESLIE ROAD WIDENING AREA = 8                                                                                                                                                                                                                                         | 835 m2<br>1.08 ha.<br>848 m2<br>0.08 ha.         | 116,630 ft2<br>2.67 ac<br>9,130 ft2<br>0.20 ac                     |                                                                                |            |
|                                     |                                                                                                                                                                                                                                                                       |                                                  | 107,500 ft2<br>2.47 ac                                             |                                                                                |            |
| 2. GFA                              | BLOCK 1 =<br>BLOCK 2 =<br>BLOCK 3 =<br>BLOCK 4 =                                                                                                                                                                                                                      | = 2,564 M<br>= 1,923 M<br>= 1,282 M              | M2 (27,644 F<br>M2 (20,733 F<br>M2 (13,822 F                       |                                                                                |            |
| 3. BUILDING<br>HEIGHT               | BLOCK 1 =<br>BLOCK 2 =<br>BLOCK 3 =<br>BLOCK 4 =                                                                                                                                                                                                                      | = 3 STF<br>= 3 STF                               | λ<br>λ<br>λ<br>λ<br>λ<br>λ<br>λ<br>λ<br>λ<br>λ<br>λ<br>λ<br>λ<br>λ | 12)                                                                            |            |
| 4. UNIT COUNT                       |                                                                                                                                                                                                                                                                       |                                                  |                                                                    |                                                                                |            |
|                                     | BLOCK 1 =<br>BLOCK 2 =<br>BLOCK 3 =<br>BLOCK 4 =                                                                                                                                                                                                                      | = 20 UNI<br>= 15 UNI<br>= 10 UNI                 | TS<br>TS<br>TS                                                     |                                                                                |            |
|                                     | TOTAL =                                                                                                                                                                                                                                                               | = 65 UNI                                         | TS ***                                                             |                                                                                |            |
| 5. UNIT<br>BREAKDOWN                | BLOCK MODULE =<br>GROUND FLOOR (UNIT 1) = 2B, 91 M2 (9<br>2ND/3RD FLOOR (UNIT 2) = 2 STRY, 2B+1<br>2ND/3RD FLOOR (UNIT 3) = 2 STRY, 2B+1<br>2ND/3RD FLOOR (UNIT 4) = 2 STRY, 2B+1<br>2ND/3RD FLOOR (UNIT 5) = 2 STRY, 2B+1<br>TOTAL BLOCK MODULE GFA = 641 M2 (6,911) | D, 141 M2<br>D, 141 M2<br>), 134 M2<br>), 134 M2 | (1,444 +12)                                                        | 1 BEDROOM<br>1 BEDROOM+DEN<br>2 BEDROOM<br>2 BEDROOM+DEN<br>3 BEDROOM<br>TOTAL |            |
| 6. PARKING<br>residents             | 1 BEDROOM 1.0 X 0 = 00                                                                                                                                                                                                                                                |                                                  |                                                                    |                                                                                |            |
|                                     | 1 BEDROOM + DEN       1.0 X 0 = 00         2 BEDROOM       1.0 X 13 = 13         2 BEDROOM + DEN       1.0 X 52 = 52         3 BEDROOM       1.0 X 0 = 00                                                                                                             |                                                  |                                                                    | $\begin{array}{rcl} AGE &=& 52 \\ ACE &=& 13 \\ DEM &=& 12 \end{array} $       | 5          |
|                                     | (65 SPACE<br>65 SPACE                                                                                                                                                                                                                                                 | '                                                |                                                                    | 77 SPAC                                                                        | ĒS         |
| VISITORS                            |                                                                                                                                                                                                                                                                       |                                                  |                                                                    |                                                                                |            |
|                                     | 0.25 X 65U **= (16.25 SPACE<br>17 SPACES                                                                                                                                                                                                                              | ·                                                | SURF                                                               | ACE = 17<br>17 SPAC                                                            | ES         |
|                                     | TOTAL REQUIRED 82 SPACES **                                                                                                                                                                                                                                           | **                                               | TOTAL PROVIDE                                                      | D 94 SPAC                                                                      | ES         |
| 7. BUILDING<br>SETBACKS             |                                                                                                                                                                                                                                                                       |                                                  | NORT<br>SOUT<br>WES<br>EAS                                         | H 5.5<br>T 0.0                                                                 | 5 M<br>) M |
| 8. BIKES<br>RESIDENTIAL+<br>VISITOR | RESIDENTIAL = 1 SP./3 UNITS<br>65U X 1SP.**3U. = (21.66)<br>22 BICYCLE SPACES<br>Bike parking is required to be located<br>within a building/structure, an enclosure<br>with secure entrance, or bike lockers.                                                        | RESI                                             | DENTIAL = (                                                        | 2 SPACES/MODULE<br>2 SPACES X 13 MODU<br>26 SPACE                              | JLE:       |
|                                     | TOTAL REQUIRED 22 SPACES                                                                                                                                                                                                                                              |                                                  | TOTAL PROVI                                                        | DED 26 SPACE                                                                   | ĒS         |