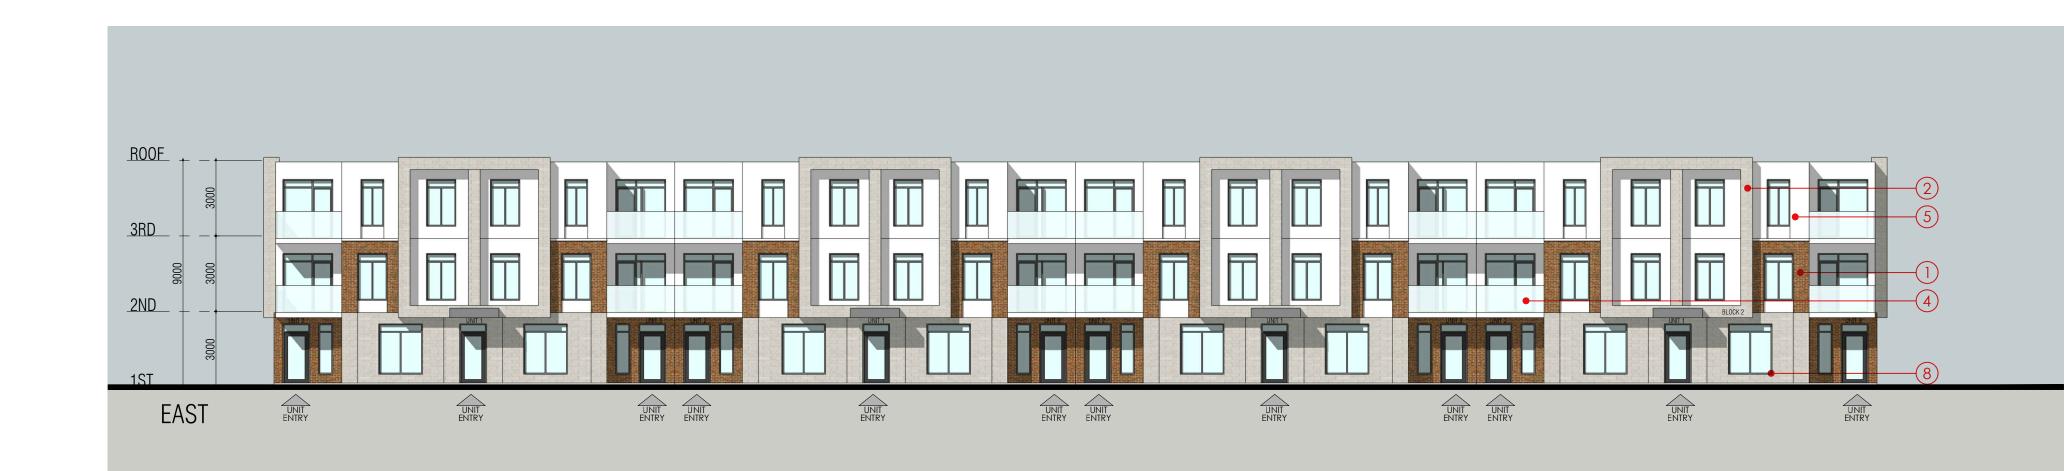

# MATERIAL LEGEND

BRICK 1 MANUFACTURER: DESCRIPTION: LIGHT BROWN

-(7)

-(5)

-2

-(4)

- ARCHITECTURAL STONE 1 MANUFACTURER: DESCRIPTION: LIGHT GREY
- 3 ARCHITECTURAL STONE 2 MANUFACTURER: DESCRIPTION: DARK GREY
- GLASS 1 MANUFACTURER: DESCRIPTION: CLEAR
- 5 METAL PANEL 1 MANUFACTURER: DESCRIPTION: WHITE
- 6 METAL PANEL 2 MANUFACTURER: DESCRIPTION: LIGHT GREY
- 7 METAL PANEL 2 MANUFACTURER: DESCRIPTION: DARK GREY
- 8 MULLIONS + FRAMES MANUFACTURER: DESCRIPTION: CHARCOAL GREY DESCRIPTION: CHARCOAL GREY

# MATERIAL LEGEND 1 BRICK 1 MANUFACTURER: DESCRIPTION: LIGHT BROWN ARCHITECTURAL STONE 1 MANUFACTURER: DESCRIPTION: LIGHT GREY 3 ARCHITECTURAL STONE 2 MANUFACTURER: DESCRIPTION: DARK GREY GLASS 1 MANUFACTURER: DESCRIPTION: CLEAR 5 METAL PANEL 1 MANUFACTURER: DESCRIPTION: WHITE 6 METAL PANEL 2 MANUFACTURER: DESCRIPTION: LIGHT GREY 7 METAL PANEL 2 MANUFACTURER: DESCRIPTION: DARK GREY 8 MULLIONS + FRAMES MANUFACTURER: DESCRIPTION: CHARCOAL GREY DESCRIPTION: CHARCOAL GREY

#### MATERIAL LEGEND 1 BRICK 1 MANUFACTURER: DESCRIPTION: LIGHT BROWN 2 ARCHITECTURAL STONE 1 MANUFACTURER: DESCRIPTION: LIGHT GREY 3 ARCHITECTURAL STONE 2 MANUFACTURER: DESCRIPTION: DARK GREY 4 GLASS 1 MANUFACTURER: DESCRIPTION: CLEAR 5 METAL PANEL 1 MANUFACTURER: DESCRIPTION: WHITE 6 METAL PANEL 2 MANUFACTURER: DESCRIPTION: LIGHT GREY 7 METAL PANEL 2 MANUFACTURER: DESCRIPTION: DARK GREY 8 MULLIONS + FRAMES MANUFACTURER: DESCRIPTION: CHARCOAL GREY

# MATERIAL LEGEND1BRICK 1<br/>MANUFACTURER:<br/>DESCRIPTION: LIGHT BROWN2ARCHITECTURAL STONE 1<br/>MANUFACTURER:<br/>DESCRIPTION: LIGHT GREY3ARCHITECTURAL STONE 2<br/>MANUFACTURER:<br/>DESCRIPTION: DARK GREY4GLASS 1<br/>MANUFACTURER:<br/>DESCRIPTION: CLEAR5METAL PANEL 1<br/>MANUFACTURER:<br/>DESCRIPTION: WHITE6METAL PANEL 2<br/>MANUFACTURER:<br/>DESCRIPTION: LIGHT GREY7METAL PANEL 2<br/>MANUFACTURER:<br/>DESCRIPTION: LIGHT GREY8MULLIONS + FRAMES<br/>MANUFACTURER:<br/>DESCRIPTION: CHARCOAL GREY