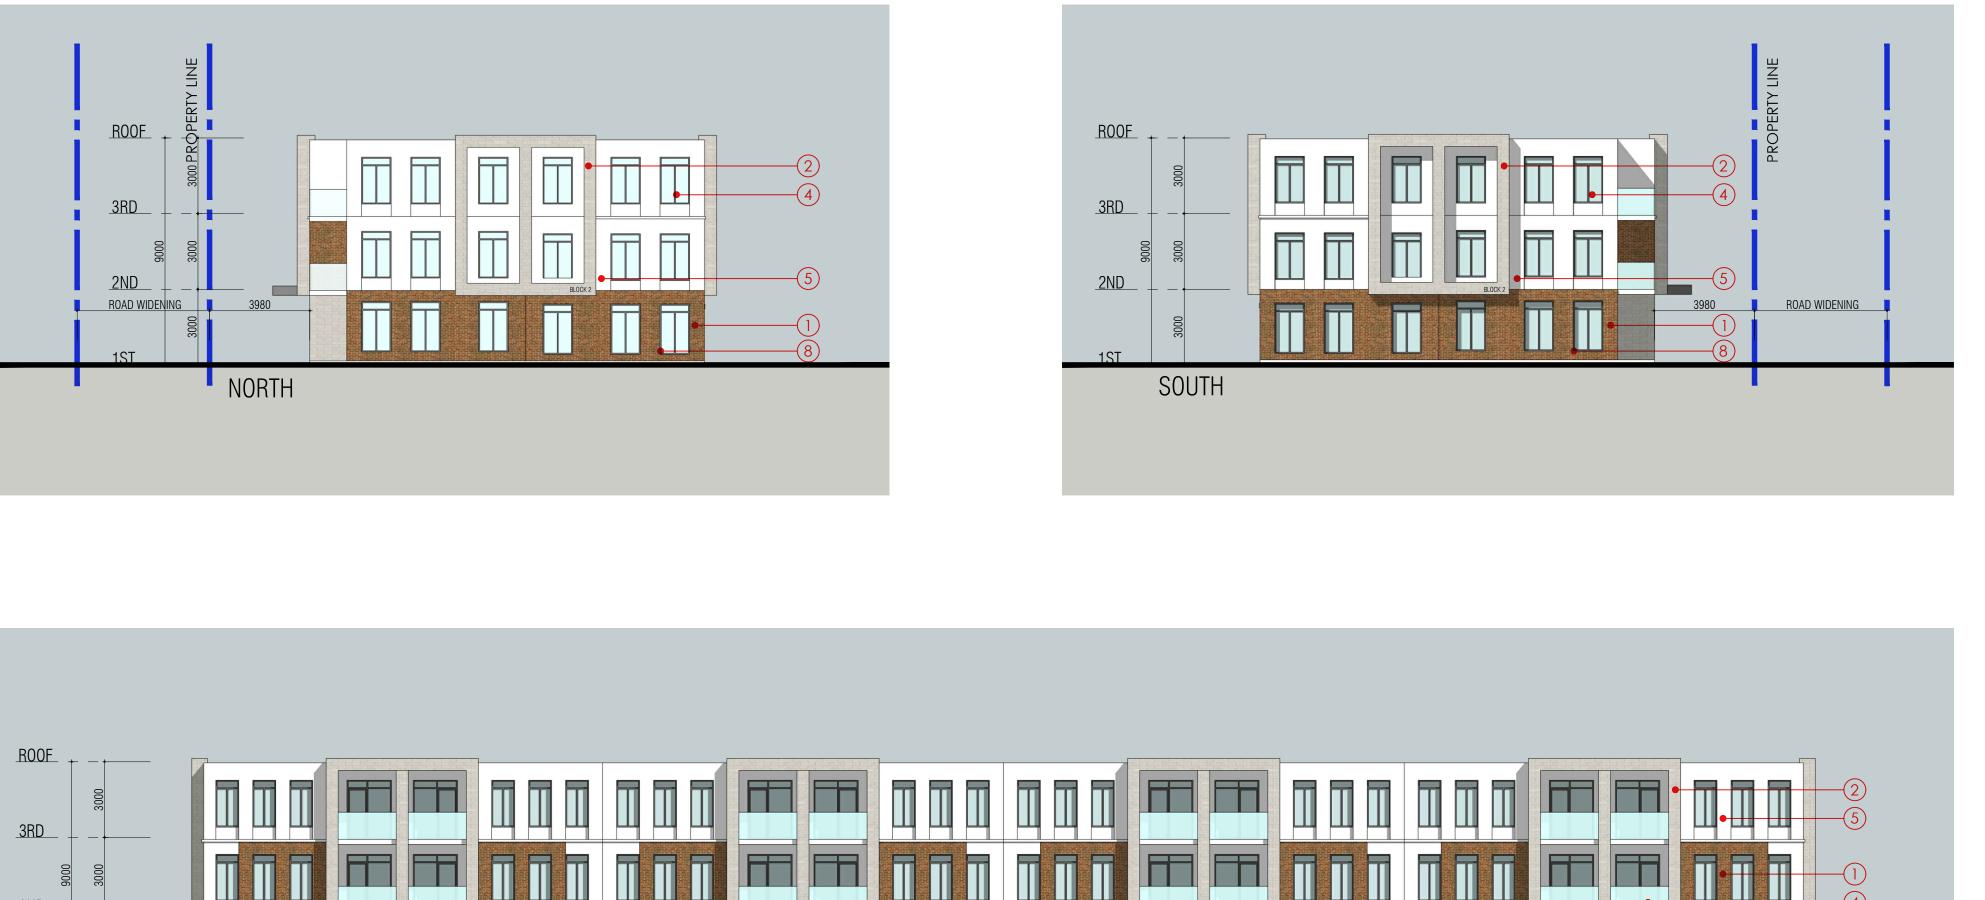

# MATERIAL LEGEND

BRICK 1 MANUFACTURER: DESCRIPTION: LIGHT BROWN

-(7)

-(5)

-2

-(4)

- ARCHITECTURAL STONE 1 MANUFACTURER: DESCRIPTION: LIGHT GREY
- 3 ARCHITECTURAL STONE 2 MANUFACTURER: DESCRIPTION: DARK GREY
- GLASS 1 MANUFACTURER: DESCRIPTION: CLEAR
- 5 METAL PANEL 1 MANUFACTURER: DESCRIPTION: WHITE
- 6 METAL PANEL 2 MANUFACTURER: DESCRIPTION: LIGHT GREY
- 7 METAL PANEL 2 MANUFACTURER: DESCRIPTION: DARK GREY
- 8 MULLIONS + FRAMES MANUFACTURER: DESCRIPTION: CHARCOAL GREY DESCRIPTION: CHARCOAL GREY

# MATERIAL LEGEND 1 BRICK 1 MANUFACTURER: DESCRIPTION: LIGHT BROWN ARCHITECTURAL STONE 1 MANUFACTURER: DESCRIPTION: LIGHT GREY 3 ARCHITECTURAL STONE 2 MANUFACTURER: DESCRIPTION: DARK GREY GLASS 1 MANUFACTURER: DESCRIPTION: CLEAR 5 METAL PANEL 1 MANUFACTURER: DESCRIPTION: WHITE 6 METAL PANEL 2 MANUFACTURER: DESCRIPTION: LIGHT GREY 7 METAL PANEL 2 MANUFACTURER: DESCRIPTION: DARK GREY 8 MULLIONS + FRAMES MANUFACTURER: DESCRIPTION: CHARCOAL GREY DESCRIPTION: CHARCOAL GREY

#### MATERIAL LEGEND 1 BRICK 1 MANUFACTURER: DESCRIPTION: LIGHT BROWN 2 ARCHITECTURAL STONE 1 MANUFACTURER: DESCRIPTION: LIGHT GREY 3 ARCHITECTURAL STONE 2 MANUFACTURER: DESCRIPTION: DARK GREY 4 GLASS 1 MANUFACTURER: DESCRIPTION: CLEAR 5 METAL PANEL 1 MANUFACTURER: DESCRIPTION: WHITE 6 METAL PANEL 2 MANUFACTURER: DESCRIPTION: LIGHT GREY 7 METAL PANEL 2 MANUFACTURER: DESCRIPTION: DARK GREY 8 MULLIONS + FRAMES MANUFACTURER: DESCRIPTION: CHARCOAL GREY

# MATERIAL LEGEND1BRICK 1<br/>MANUFACTURER:<br/>DESCRIPTION: LIGHT BROWN2ARCHITECTURAL STONE 1<br/>MANUFACTURER:<br/>DESCRIPTION: LIGHT GREY3ARCHITECTURAL STONE 2<br/>MANUFACTURER:<br/>DESCRIPTION: DARK GREY4GLASS 1<br/>MANUFACTURER:<br/>DESCRIPTION: CLEAR5METAL PANEL 1<br/>MANUFACTURER:<br/>DESCRIPTION: WHITE6METAL PANEL 2<br/>MANUFACTURER:<br/>DESCRIPTION: LIGHT GREY7METAL PANEL 2<br/>MANUFACTURER:<br/>DESCRIPTION: LIGHT GREY8MULLIONS + FRAMES<br/>MANUFACTURER:<br/>DESCRIPTION: CHARCOAL GREY