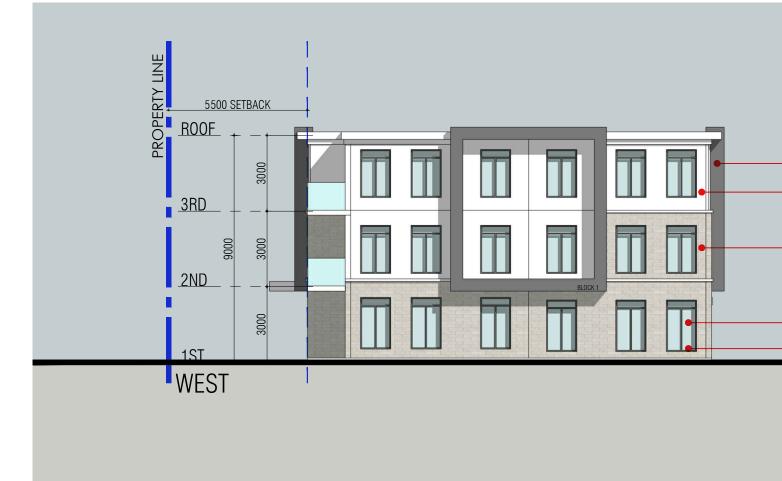

# MATERIAL LEGEND

BRICK 1 MANUFACTURER: DESCRIPTION: LIGHT BROWN

-(7)

-(5)

-2

-(4)

- ARCHITECTURAL STONE 1 MANUFACTURER: DESCRIPTION: LIGHT GREY
- 3 ARCHITECTURAL STONE 2 MANUFACTURER: DESCRIPTION: DARK GREY
- GLASS 1 MANUFACTURER: DESCRIPTION: CLEAR
- 5 METAL PANEL 1 MANUFACTURER: DESCRIPTION: WHITE
- 6 METAL PANEL 2 MANUFACTURER: DESCRIPTION: LIGHT GREY
- 7 METAL PANEL 2 MANUFACTURER: DESCRIPTION: DARK GREY
- 8 MULLIONS + FRAMES MANUFACTURER: DESCRIPTION: CHARCOAL GREY DESCRIPTION: CHARCOAL GREY

# MATERIAL LEGEND 1 BRICK 1 MANUFACTURER: DESCRIPTION: LIGHT BROWN ARCHITECTURAL STONE 1 MANUFACTURER: DESCRIPTION: LIGHT GREY 3 ARCHITECTURAL STONE 2 MANUFACTURER: DESCRIPTION: DARK GREY GLASS 1 MANUFACTURER: DESCRIPTION: CLEAR 5 METAL PANEL 1 MANUFACTURER: DESCRIPTION: WHITE 6 METAL PANEL 2 MANUFACTURER: DESCRIPTION: LIGHT GREY 7 METAL PANEL 2 MANUFACTURER: DESCRIPTION: DARK GREY 8 MULLIONS + FRAMES MANUFACTURER: DESCRIPTION: CHARCOAL GREY DESCRIPTION: CHARCOAL GREY