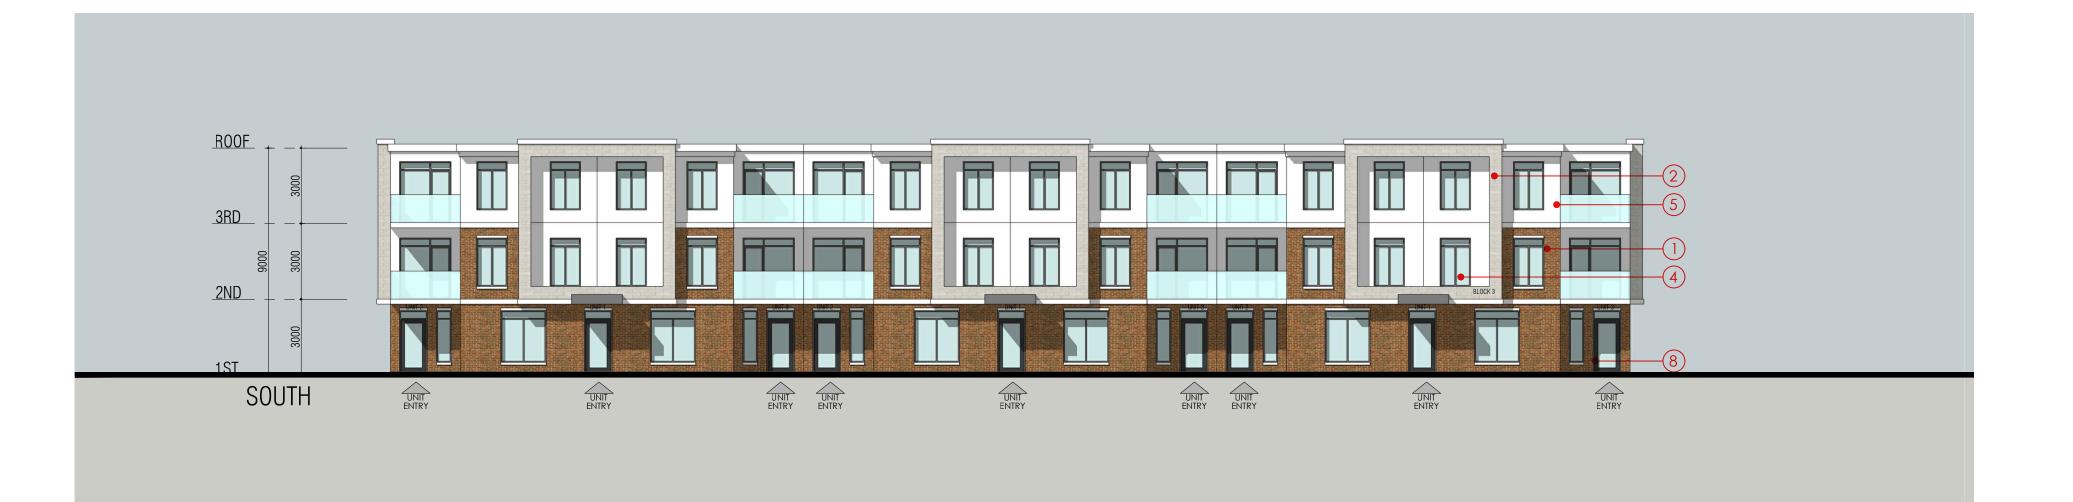

# THE ACORN DEVELOPMENT CORP.

| 18490 + 18508 LESLIE STREET<br>East gwillimbury |             | ONTARIO |
|-------------------------------------------------|-------------|---------|
| PROJECT ARCHITECT:                              | E.CORAZZA   |         |
| ASSISTANT DESIGNER:                             | J.CHIMIENTI |         |
| DRAWN BY:                                       | J.CHIMIENTI |         |
| CHECKED BY:                                     | D.BIASE     |         |
| PLOT DATE:                                      | APR.18.2024 |         |
| JOB #                                           | 1868.21     |         |
| BLOCK 3                                         |             |         |

ELEVATIONS

1:150

\_\_\_\_\_

THIS DRAWING, AS AN INSTRUMENT OF SERVICE, IS PROVIDED BY AND IS THE PROPERTY OF GRAZIANI+CORAZZA ARCHITECTS INC. THE CONTRACTOR MUST VERIFY AND ACCEPT RESPONSIBILITY FOR ALL DIMENSIONS AND CONDITIONS ON SITE AND MUST NOTIFY GRAZIANI+CORAZZA ARCHITECTS INC. OF ANY VARIATIONS FROM THE SUPPLIED INFORMATION. GRAZIANI+CORAZZA ARCHITECTS INC. IS NOT RESPONSIBLE FOR THE ACCURACY OF SURVEY, STRUCTURAL, MECHANICAL, ELECTRICAL, AND OTHER ENGINEERING INFORMATION SHOWN ON THIS DRAWING. REFER TO THE APPROPRIATE ENGINEERING DRAWINGS BEFORE PROCEEDING WITH THE WORK. CONSTRUCTION MUST CONFORM TO ALL APPLICABLE CODES AND REQUIREMENTS OF THE AUTHORITIES HAVING JURISDICTION. UNLESS OTHERWISE NOTED, NO INVESTIGATION HAS BEEN UNDERTAKEN OR REPORTED ON BY THIS OFFICE IN REGARDS TO THE ENVIRONMENTAL CONDITION OF THIS SITE.

# MATERIAL LEGEND1BRICK 1<br/>MANUFACTURER:<br/>DESCRIPTION: LIGHT BROWN2ARCHITECTURAL STONE 1<br/>MANUFACTURER:<br/>DESCRIPTION: LIGHT GREY3ARCHITECTURAL STONE 2<br/>MANUFACTURER:<br/>DESCRIPTION: DARK GREY4GLASS 1<br/>MANUFACTURER:<br/>DESCRIPTION: CLEAR5METAL PANEL 1<br/>MANUFACTURER:<br/>DESCRIPTION: WHITE6METAL PANEL 2<br/>MANUFACTURER:<br/>DESCRIPTION: LIGHT GREY7METAL PANEL 2<br/>MANUFACTURER:<br/>DESCRIPTION: LIGHT GREY8MULLIONS + FRAMES<br/>MANUFACTURER:<br/>DESCRIPTION: CHARCOAL GREY