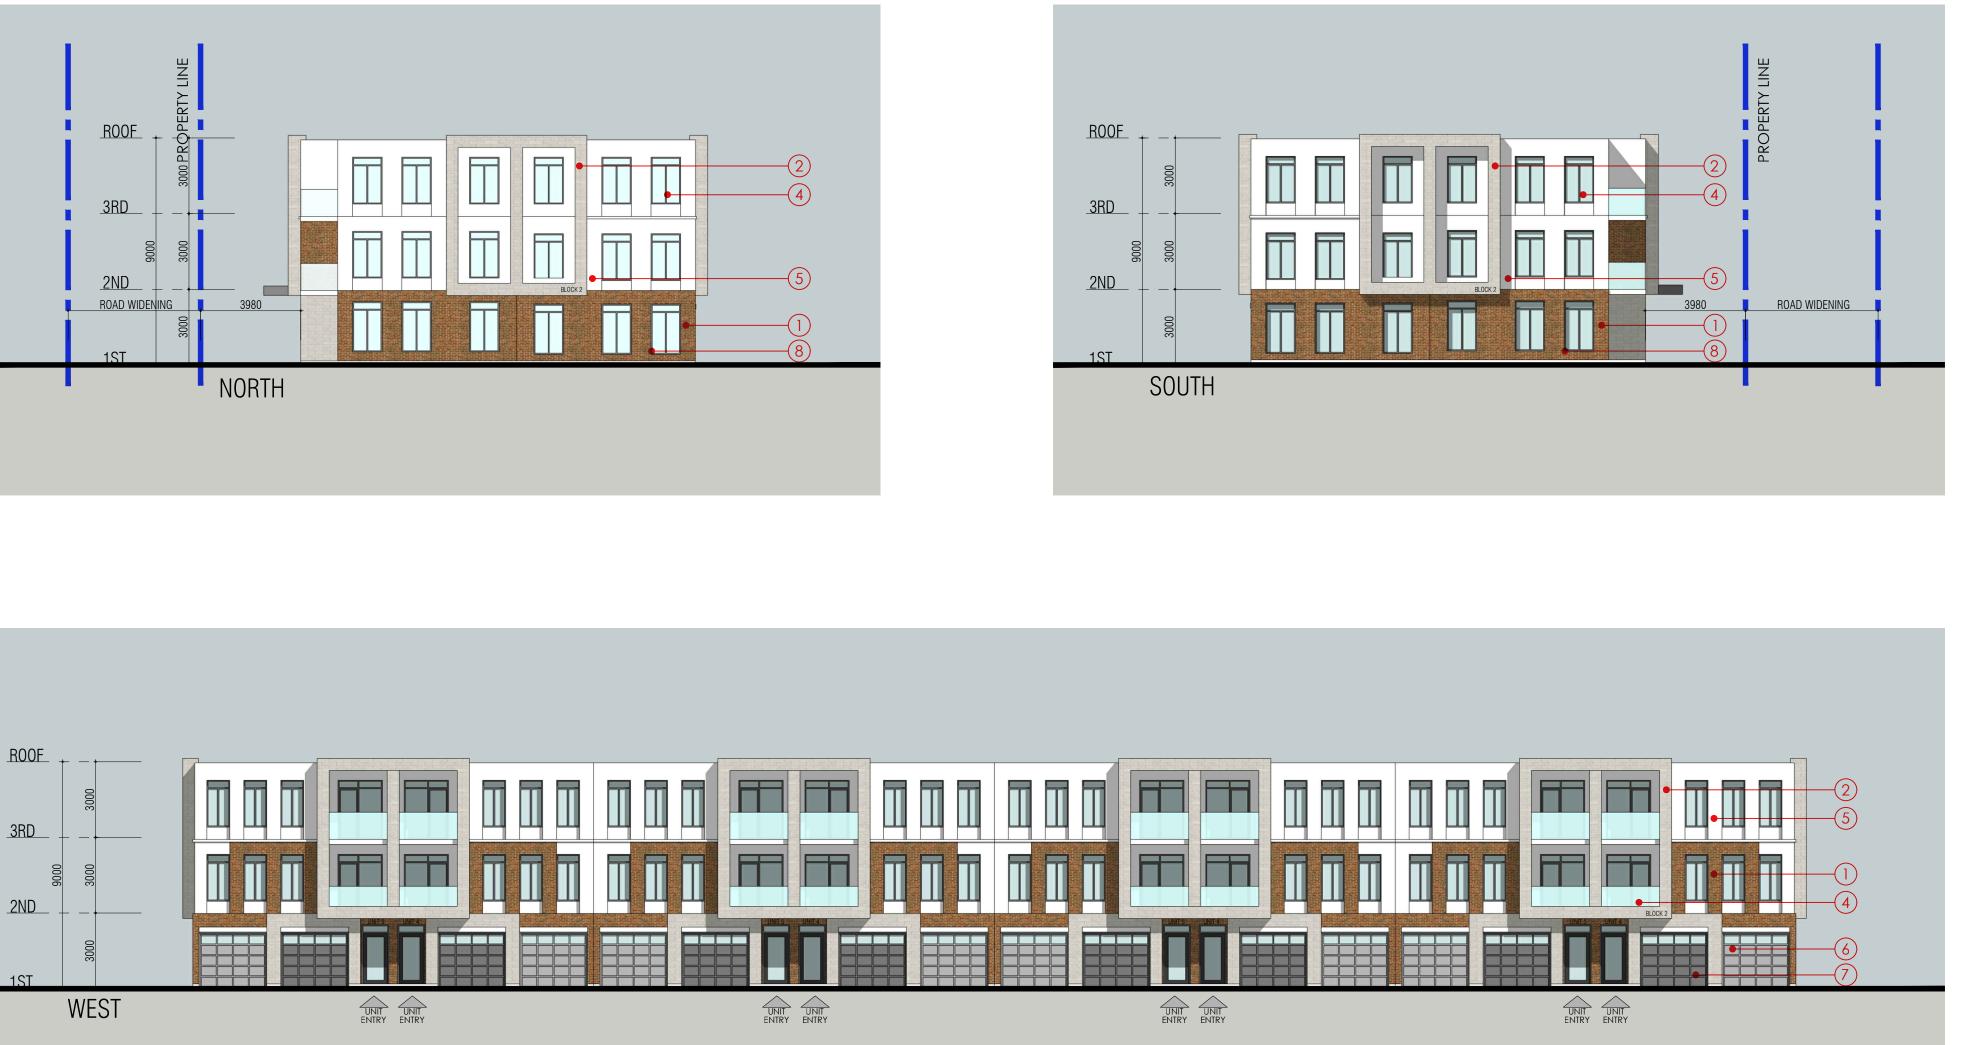

# MATERIAL LEGEND

BRICK 1 MANUFACTURER: DESCRIPTION: LIGHT BROWN

-(7)

-(5)

-2

-(4)

- ARCHITECTURAL STONE 1 MANUFACTURER: DESCRIPTION: LIGHT GREY
- 3 ARCHITECTURAL STONE 2 MANUFACTURER: DESCRIPTION: DARK GREY
- GLASS 1 MANUFACTURER: DESCRIPTION: CLEAR
- 5 METAL PANEL 1 MANUFACTURER: DESCRIPTION: WHITE
- 6 METAL PANEL 2 MANUFACTURER: DESCRIPTION: LIGHT GREY
- 7 METAL PANEL 2 MANUFACTURER: DESCRIPTION: DARK GREY
- 8 MULLIONS + FRAMES MANUFACTURER: DESCRIPTION: CHARCOAL GREY DESCRIPTION: CHARCOAL GREY

# MATERIAL LEGEND 1 BRICK 1 MANUFACTURER: DESCRIPTION: LIGHT BROWN ARCHITECTURAL STONE 1 MANUFACTURER: DESCRIPTION: LIGHT GREY 3 ARCHITECTURAL STONE 2 MANUFACTURER: DESCRIPTION: DARK GREY GLASS 1 MANUFACTURER: DESCRIPTION: CLEAR 5 METAL PANEL 1 MANUFACTURER: DESCRIPTION: WHITE 6 METAL PANEL 2 MANUFACTURER: DESCRIPTION: LIGHT GREY 7 METAL PANEL 2 MANUFACTURER: DESCRIPTION: DARK GREY 8 MULLIONS + FRAMES MANUFACTURER: DESCRIPTION: CHARCOAL GREY DESCRIPTION: CHARCOAL GREY

#### MATERIAL LEGEND 1 BRICK 1 MANUFACTURER: DESCRIPTION: LIGHT BROWN 2 ARCHITECTURAL STONE 1 MANUFACTURER: DESCRIPTION: LIGHT GREY 3 ARCHITECTURAL STONE 2 MANUFACTURER: DESCRIPTION: DARK GREY 4 GLASS 1 MANUFACTURER: DESCRIPTION: CLEAR 5 METAL PANEL 1 MANUFACTURER: DESCRIPTION: WHITE 6 METAL PANEL 2 MANUFACTURER: DESCRIPTION: LIGHT GREY 7 METAL PANEL 2 MANUFACTURER: DESCRIPTION: DARK GREY 8 MULLIONS + FRAMES MANUFACTURER: DESCRIPTION: CHARCOAL GREY

# MATERIAL LEGEND1BRICK 1<br/>MANUFACTURER:<br/>DESCRIPTION: LIGHT BROWN2ARCHITECTURAL STONE 1<br/>MANUFACTURER:<br/>DESCRIPTION: LIGHT GREY3ARCHITECTURAL STONE 2<br/>MANUFACTURER:<br/>DESCRIPTION: DARK GREY4GLASS 1<br/>MANUFACTURER:<br/>DESCRIPTION: CLEAR5METAL PANEL 1<br/>MANUFACTURER:<br/>DESCRIPTION: WHITE6METAL PANEL 2<br/>MANUFACTURER:<br/>DESCRIPTION: LIGHT GREY7METAL PANEL 2<br/>MANUFACTURER:<br/>DESCRIPTION: LIGHT GREY8MULLIONS + FRAMES<br/>MANUFACTURER:<br/>DESCRIPTION: CHARCOAL GREY