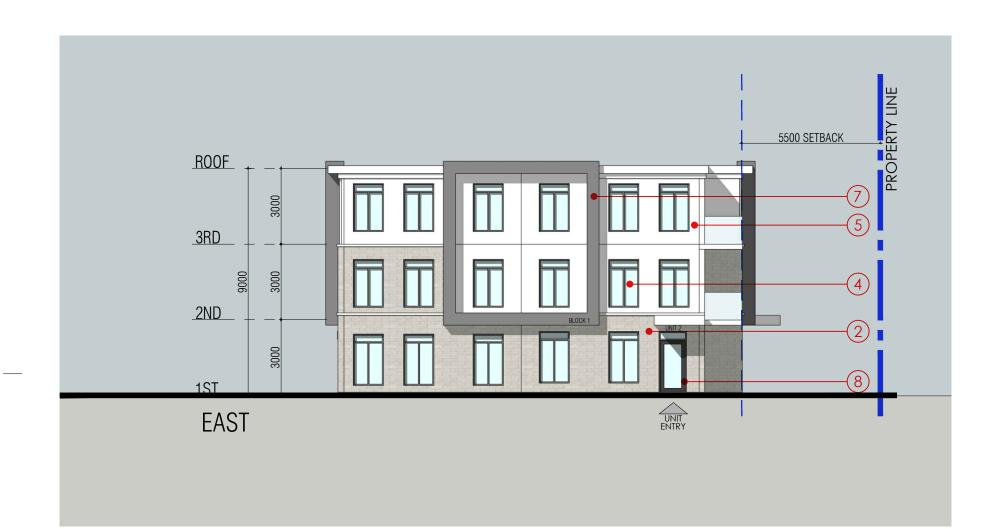

# MATERIAL LEGEND

BRICK 1 MANUFACTURER: DESCRIPTION: LIGHT BROWN

-(7)

-(5)

-2

-(4)

- ARCHITECTURAL STONE 1 MANUFACTURER: DESCRIPTION: LIGHT GREY
- 3 ARCHITECTURAL STONE 2 MANUFACTURER: DESCRIPTION: DARK GREY
- GLASS 1 MANUFACTURER: DESCRIPTION: CLEAR
- 5 METAL PANEL 1 MANUFACTURER: DESCRIPTION: WHITE
- 6 METAL PANEL 2 MANUFACTURER: DESCRIPTION: LIGHT GREY
- 7 METAL PANEL 2 MANUFACTURER: DESCRIPTION: DARK GREY
- 8 MULLIONS + FRAMES MANUFACTURER: DESCRIPTION: CHARCOAL GREY DESCRIPTION: CHARCOAL GREY

# MATERIAL LEGEND 1 BRICK 1 MANUFACTURER: DESCRIPTION: LIGHT BROWN ARCHITECTURAL STONE 1 MANUFACTURER: DESCRIPTION: LIGHT GREY 3 ARCHITECTURAL STONE 2 MANUFACTURER: DESCRIPTION: DARK GREY GLASS 1 MANUFACTURER: DESCRIPTION: CLEAR 5 METAL PANEL 1 MANUFACTURER: DESCRIPTION: WHITE 6 METAL PANEL 2 MANUFACTURER: DESCRIPTION: LIGHT GREY 7 METAL PANEL 2 MANUFACTURER: DESCRIPTION: DARK GREY 8 MULLIONS + FRAMES MANUFACTURER: DESCRIPTION: CHARCOAL GREY DESCRIPTION: CHARCOAL GREY