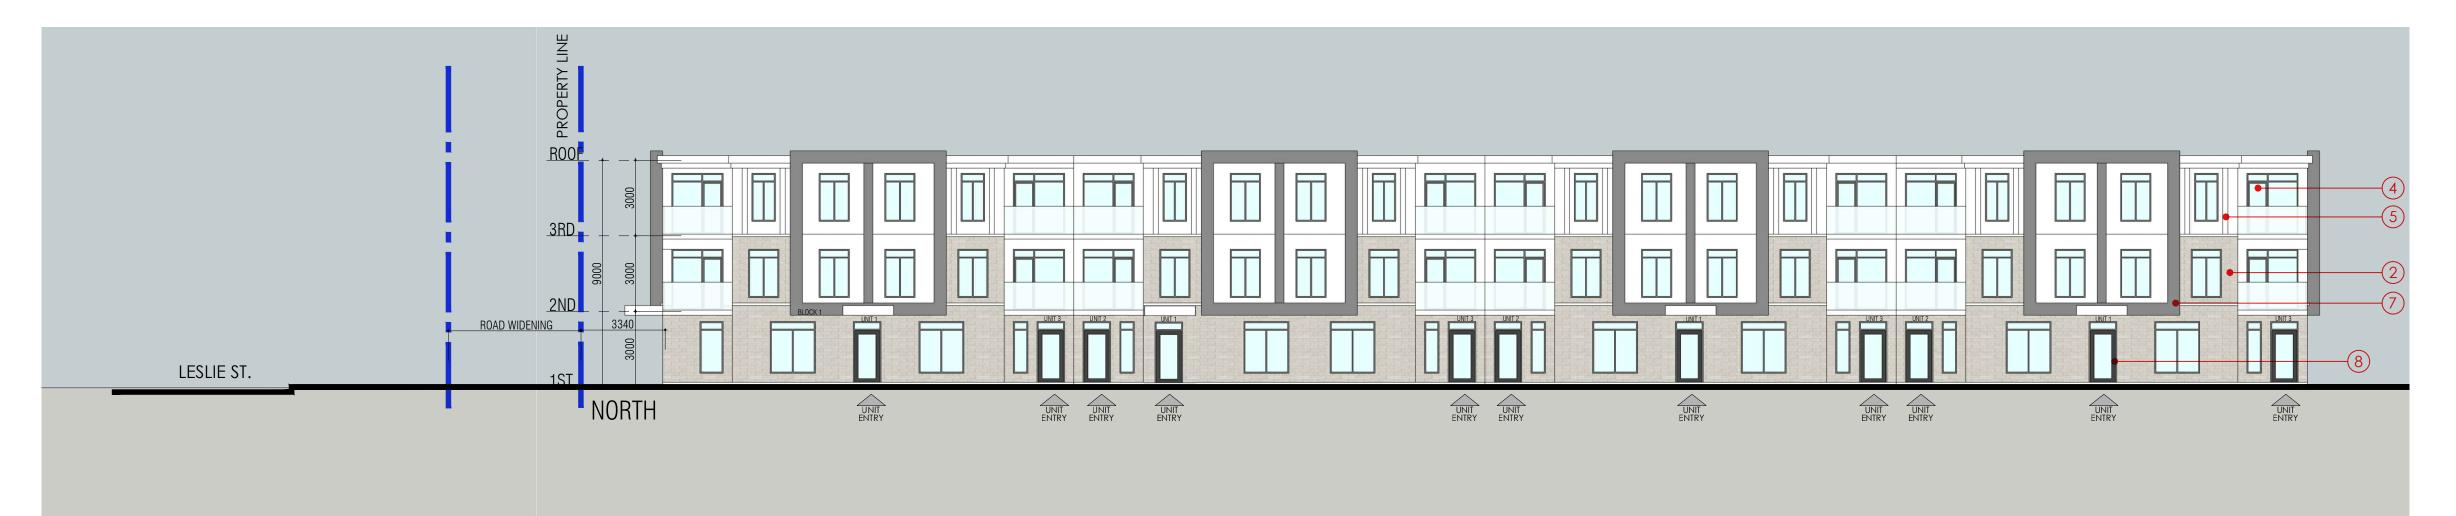

# MATERIAL LEGEND

BRICK 1 MANUFACTURER: DESCRIPTION: LIGHT BROWN

-(7)

-(5)

-2

-(4)

- ARCHITECTURAL STONE 1 MANUFACTURER: DESCRIPTION: LIGHT GREY
- 3 ARCHITECTURAL STONE 2 MANUFACTURER: DESCRIPTION: DARK GREY
- GLASS 1 MANUFACTURER: DESCRIPTION: CLEAR
- 5 METAL PANEL 1 MANUFACTURER: DESCRIPTION: WHITE
- 6 METAL PANEL 2 MANUFACTURER: DESCRIPTION: LIGHT GREY
- 7 METAL PANEL 2 MANUFACTURER: DESCRIPTION: DARK GREY
- 8 MULLIONS + FRAMES MANUFACTURER: DESCRIPTION: CHARCOAL GREY DESCRIPTION: CHARCOAL GREY

# MATERIAL LEGEND 1 BRICK 1 MANUFACTURER: DESCRIPTION: LIGHT BROWN ARCHITECTURAL STONE 1 MANUFACTURER: DESCRIPTION: LIGHT GREY 3 ARCHITECTURAL STONE 2 MANUFACTURER: DESCRIPTION: DARK GREY GLASS 1 MANUFACTURER: DESCRIPTION: CLEAR 5 METAL PANEL 1 MANUFACTURER: DESCRIPTION: WHITE 6 METAL PANEL 2 MANUFACTURER: DESCRIPTION: LIGHT GREY 7 METAL PANEL 2 MANUFACTURER: DESCRIPTION: DARK GREY 8 MULLIONS + FRAMES MANUFACTURER: DESCRIPTION: CHARCOAL GREY DESCRIPTION: CHARCOAL GREY