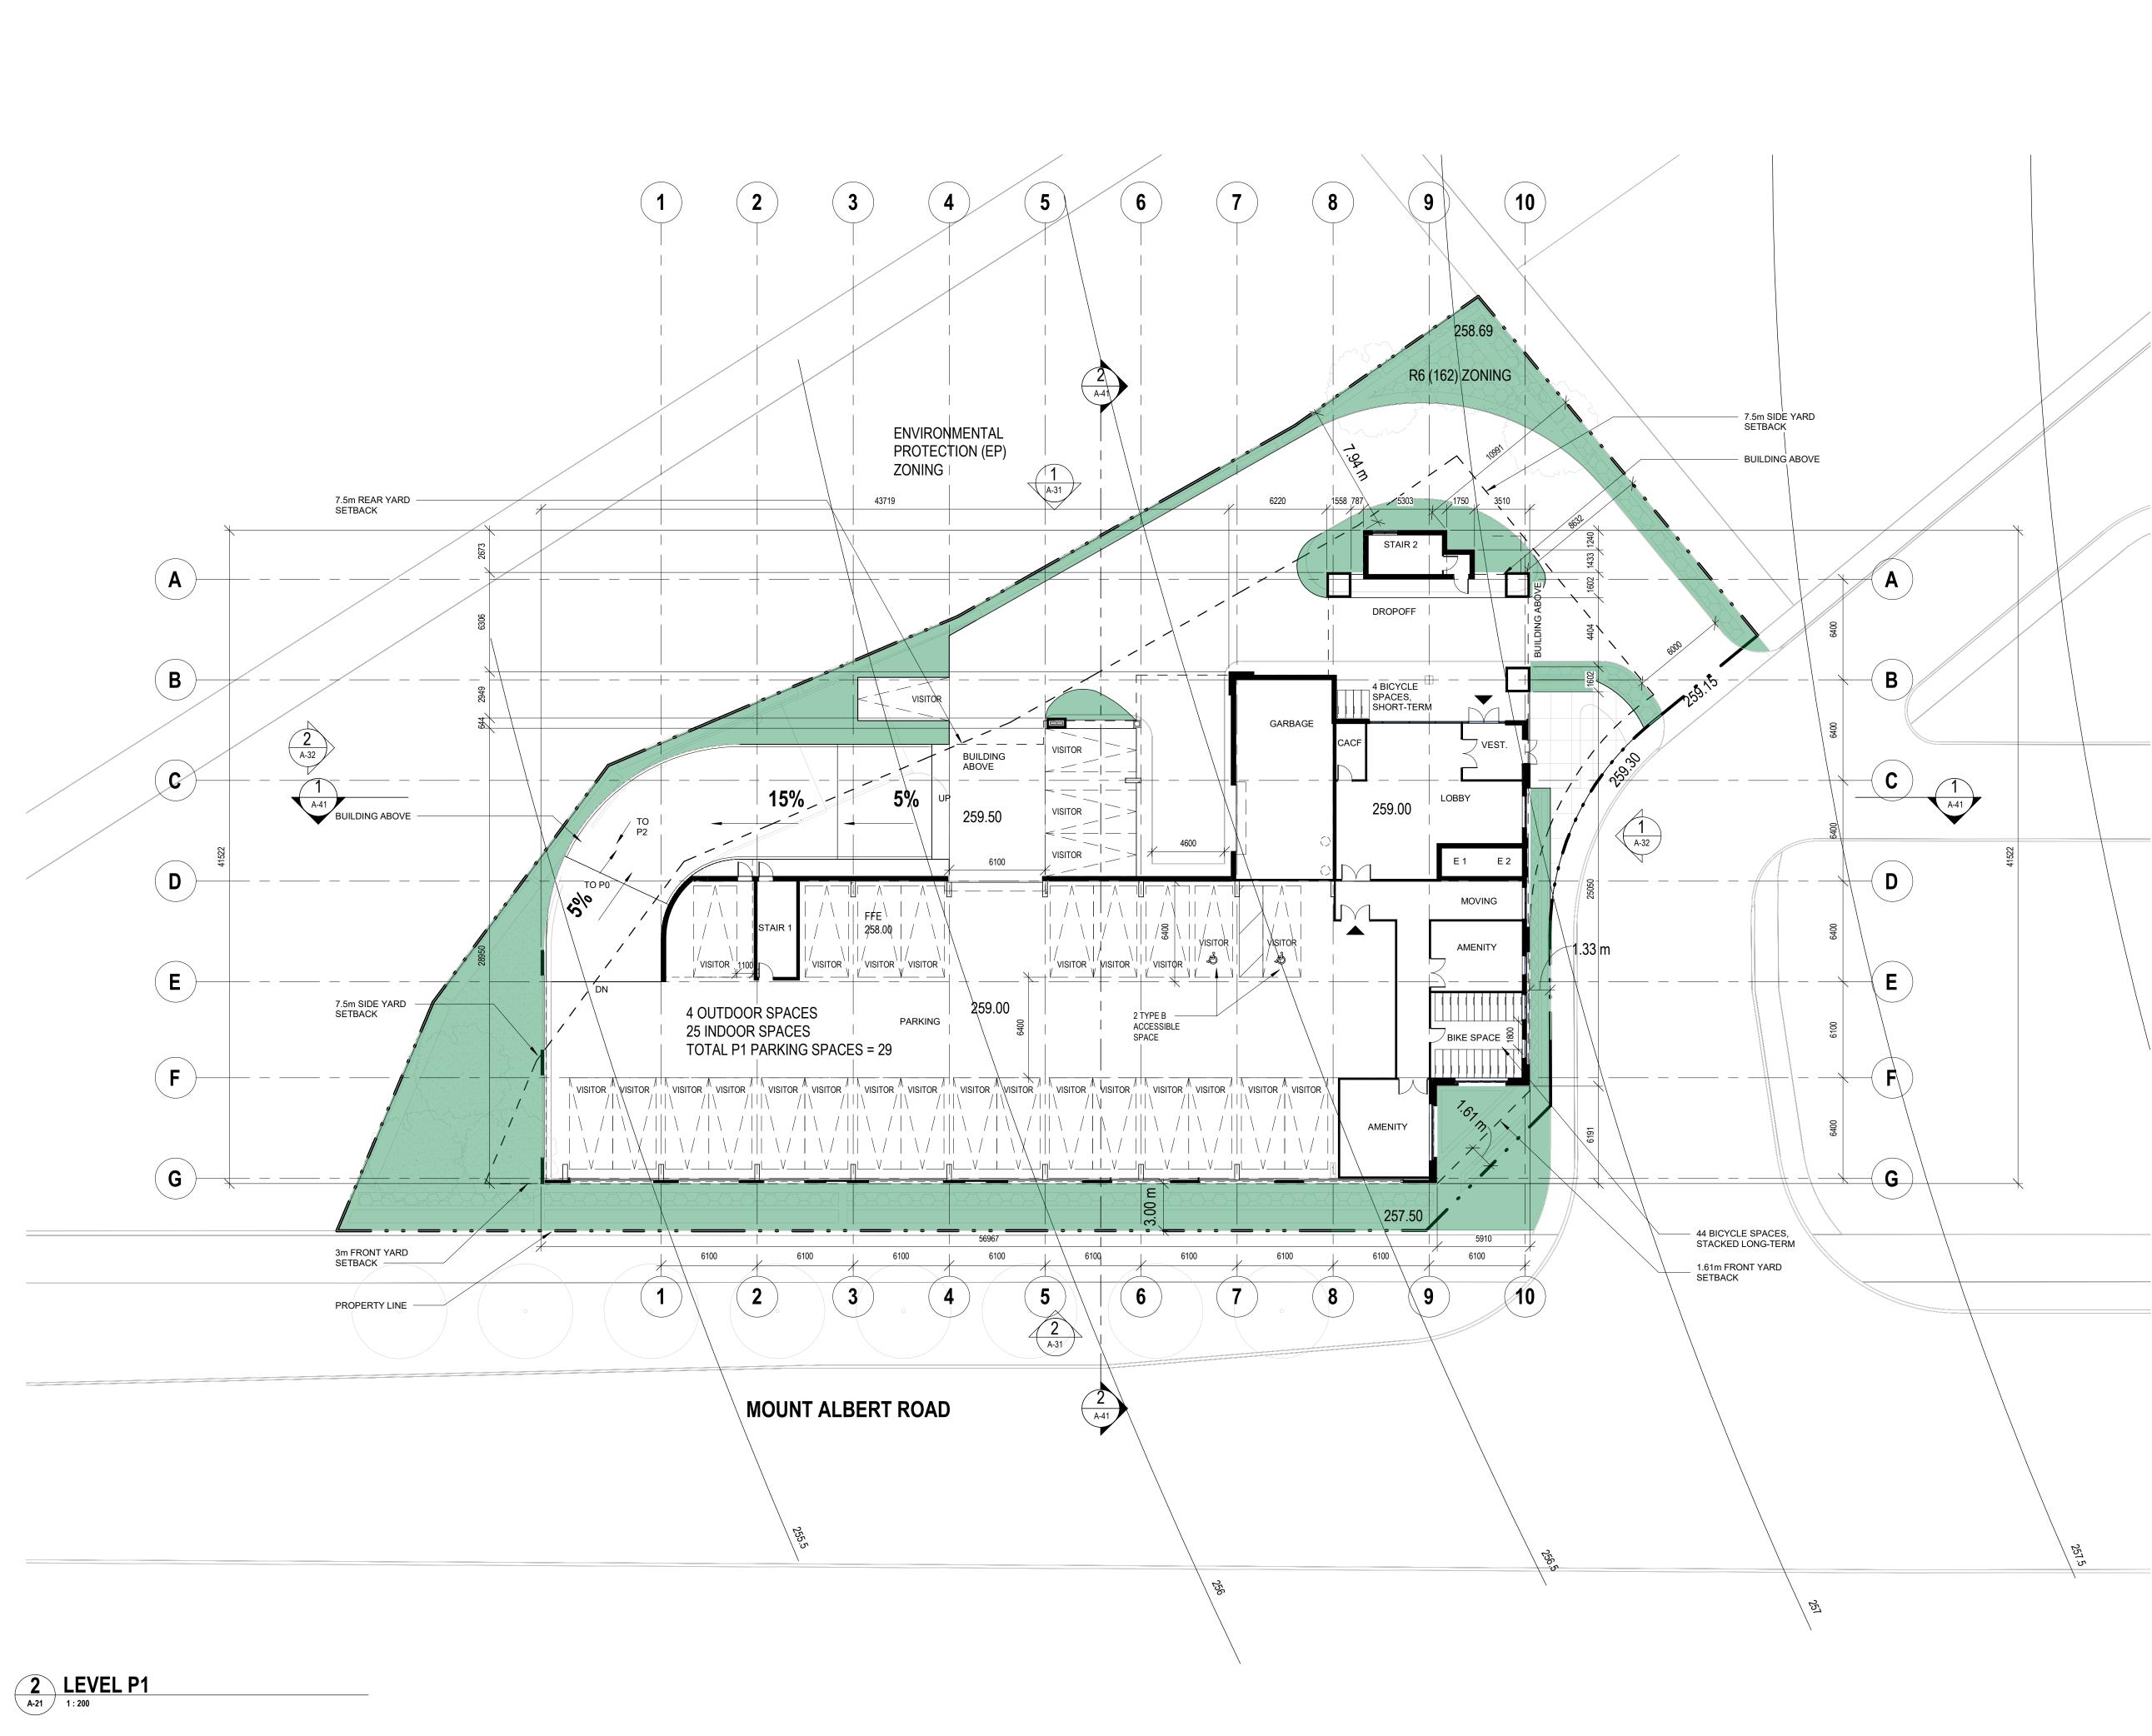

## **ISSUES & REVISIONS** YY-MM-DD Issued for: No.: 2024-01-26 CLIENT REVIEW 2024-05-06 CLIENT REVIEW 2024-06-07 COST CONSULTANT MPI REVIEW 2024-10-09 CLIENT REVIEW MPI 2024-11-28 PAC MEETING 2025-01-31 CLIENT REVIEW MPI 2025-03-24PLANNING SUBMISSION2025-04-02UPDATED SURVEY INFO MPI MPI BICYCLE PARKING 2750 3400 150 2400 TYPICAL PARKING HANDICAP PARKING TYPE A HANDICAP PARKING TYPE B MURPHY PARTNERS SENIORS HOUSING ARCHITECTS DRIVE 1100-2255B Queen St. East, Toronto, Ontario M4E 1G3 🌝 Office: 416 690 1083 🛛 🌐 www.murphypartners.ca Consultant WYCLIFFE HOMES 38 DONCASTER AVE SUITE 201 THORNHILL, ON, L3T 4S1 SHARON CORNERS 1402 MT ALBERT RD, SHARON EAST GWILLIMBURY, ON, LOG 1V0 Drawing Title GROUND FLOOR PLAN City File No. Project No.

Drawing No.

A-21

1 : 200

RY

Checked By

Drawn By

File Name

RY