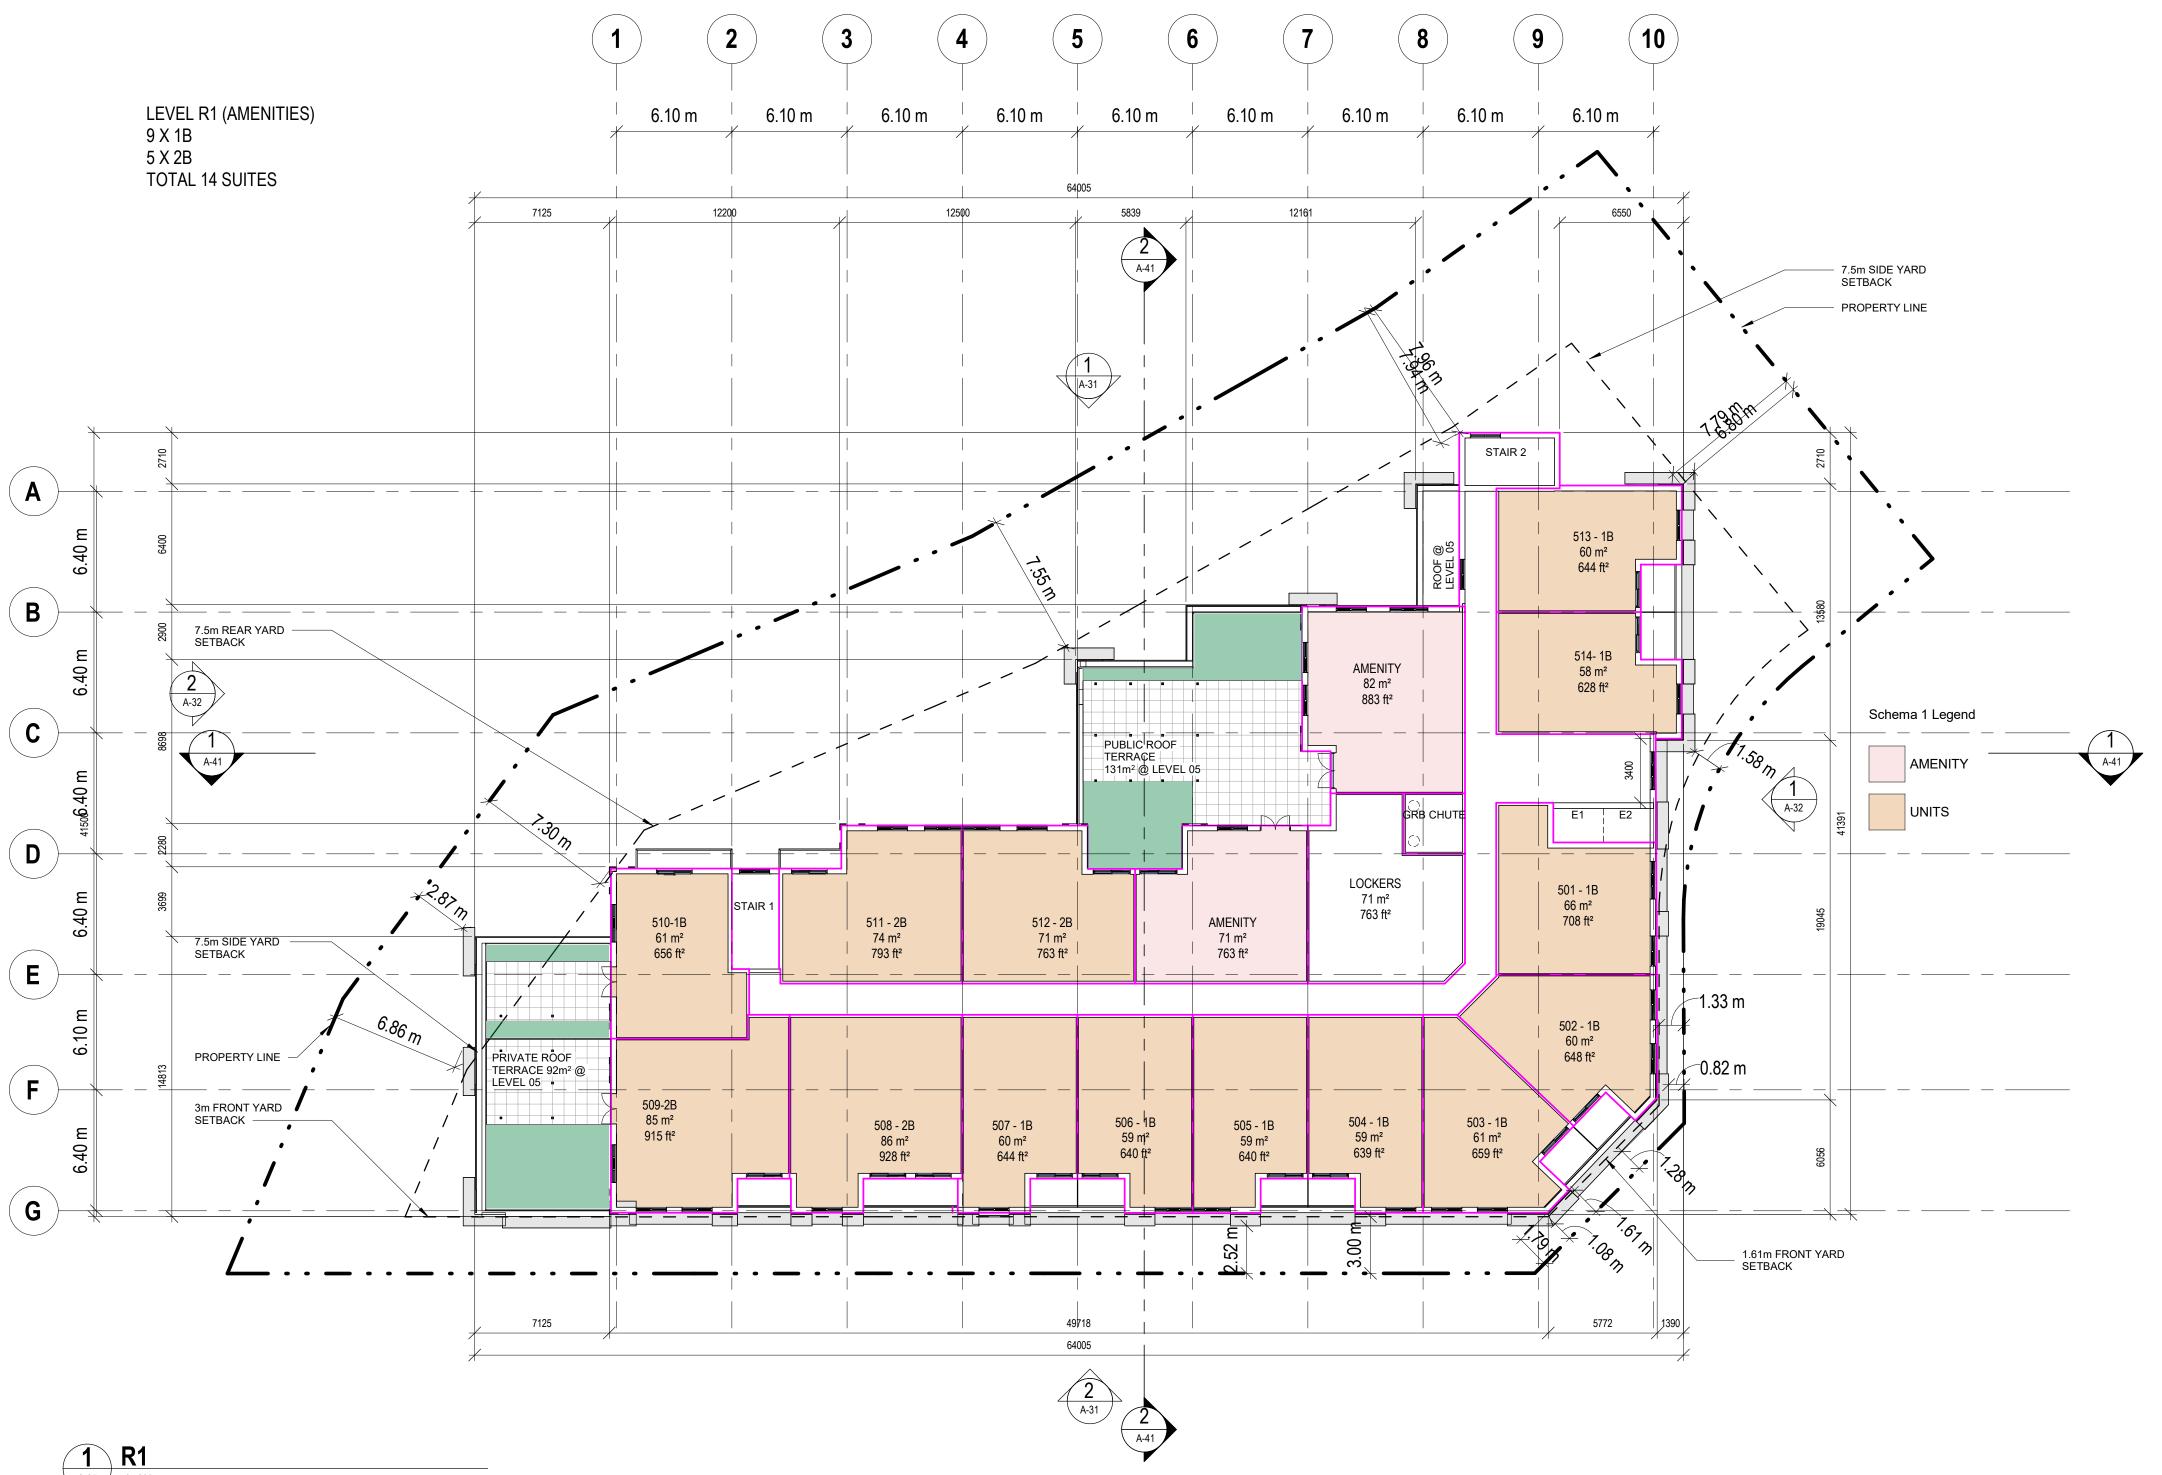

#### SHARON CORNERS

#### 1402 MT ALBERT RD, SHARON EAST GWILLIMBURY, ON, LOG 1V0

Drawing Title LEVEL R1 PLAN (AMENITIES + SUITES)

City File No. Project No. Date Scale Drawing No. 1 : 200 Checked By Drawn By **A-25** RY RY File Name