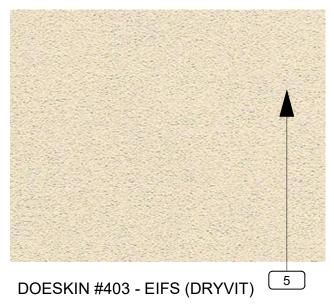

|     |
| Consultant<br>Client<br>WYCL<br>38 DC<br>THOR<br>Project<br>SHAI<br>1402<br>EAS<br>1V0<br>Drawing Title | IFFE HOM<br>NCASTER<br>NHILL, ON<br>RON CO<br>MT ALE<br>T GWILI | 83 ( www.murphypart                                 |     |
| Client<br>WYCL<br>38 DC<br>THOR<br>Project<br>SHAI<br>1402<br>EAS<br>1V0<br>Drawing Title<br>EAS        | IFFE HOM<br>NCASTER<br>NHILL, ON<br>RON CO<br>MT ALE<br>T GWILI | 83 @ www.murphypart                                 | 440 |
| Client<br>VYCL<br>38 DC<br>THOR<br>Project<br>SHAI<br>1402<br>EAS<br>1V0<br>Drawing Title<br>EAS        | IFFE HOM<br>NCASTER<br>NHILL, ON<br>RON CO<br>MT ALE<br>T GWILI | 83 @ www.murphypart                                 | 44  |

### PERMACON



### **BRAMPTON BRICK - BRICK**



### DRYVIT



### UPSTAND SEAM ROOF



DEEP CHARCOAL - VICWEST OR BERRIDGE

### ARRISCRAFT - SMOOTH MASONRY OPTIONS





NUTMEG - RENAISSANCE

### AMICO - PERFORATED METAL

.............................. ............................... 10





LYMESTONE - EIFS (DRYVIT)



LYMESTONE - EIFS (DRYVIT)

### TRELLIS



TREX PERGOLA



#### MATERIALS LEGEND

|    | PERMACON STONE - LAFITT CHAMBORD                             |
|----|--------------------------------------------------------------|
| 2  | ARRISCRAFT RENAISSANCE STONE - RUSTICATED<br>FINISH - NUTMEG |
| 3  | BRAMPTON BRICK - RED RANGE                                   |
| 4  | EIFS LARGE FORMAT STONE - NUTMEG                             |
| 5  | EIFS SAND PEBBLE SMOOTH - NUTMEG                             |
| 6  | PREFINISHED SPANDEL PANEL