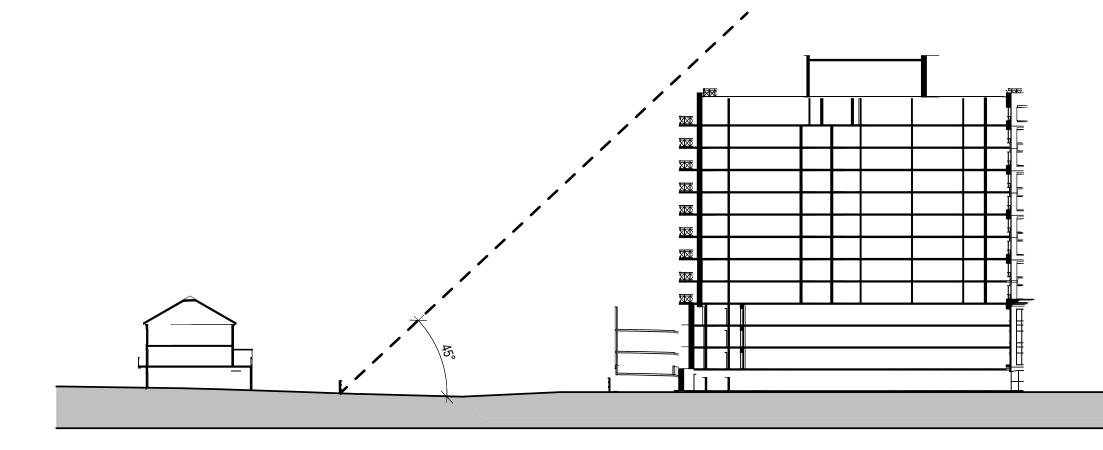

# 1 EAST WEST SECTION A-41 1:200

2 NORTH SOUTH SECTION 1:200

| 8 7 |  | 5 | 4 | 3 | 2 | 1 |      |  |
|-----|--|---|---|---|---|---|------|--|
|     |  |   |   |   |   |   | <br> |  |
|     |  |   |   |   |   |   | <br> |  |
|     |  |   |   |   |   |   | <br> |  |
|     |  |   |   |   |   |   | <br> |  |
|     |  |   |   |   |   |   |      |  |
|     |  |   |   |   |   |   |      |  |
|     |  |   |   |   |   |   |      |  |