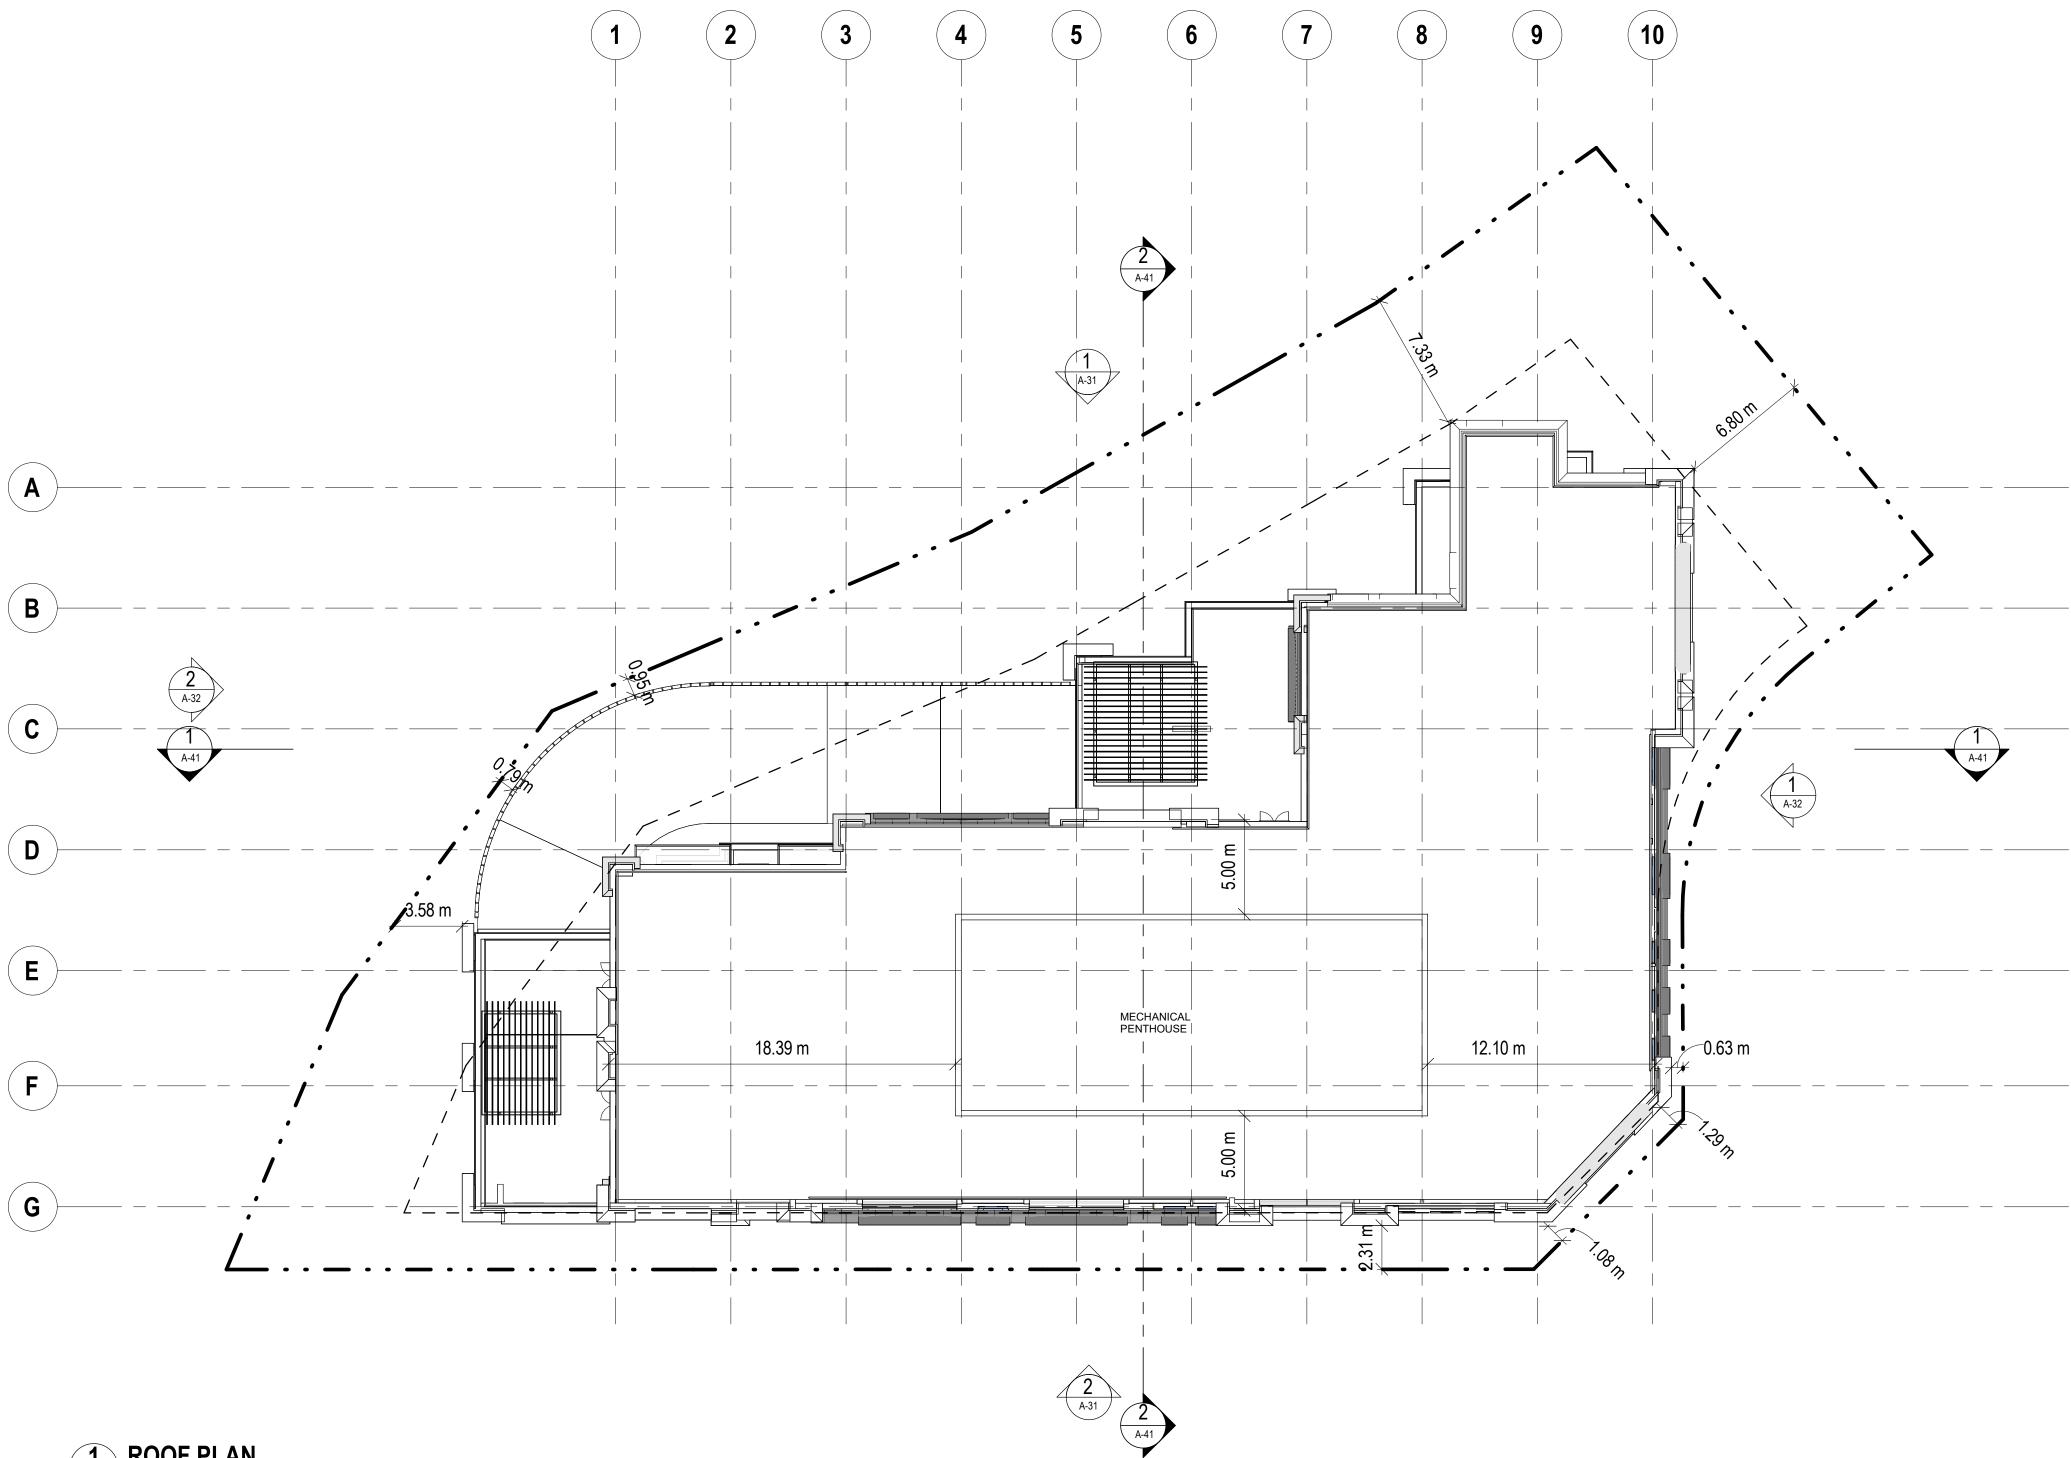

#### 1402 MT ALBERT RD, SHARON EAST GWILLIMBURY, ON, L0G 1V0

Drawing Title ROOF PLAN

 City File No.

 Date
 Project No.

 Scale
 Drawing No.

 Drawn By
 Checked By

 RY
 RY

 File Name
 File Name