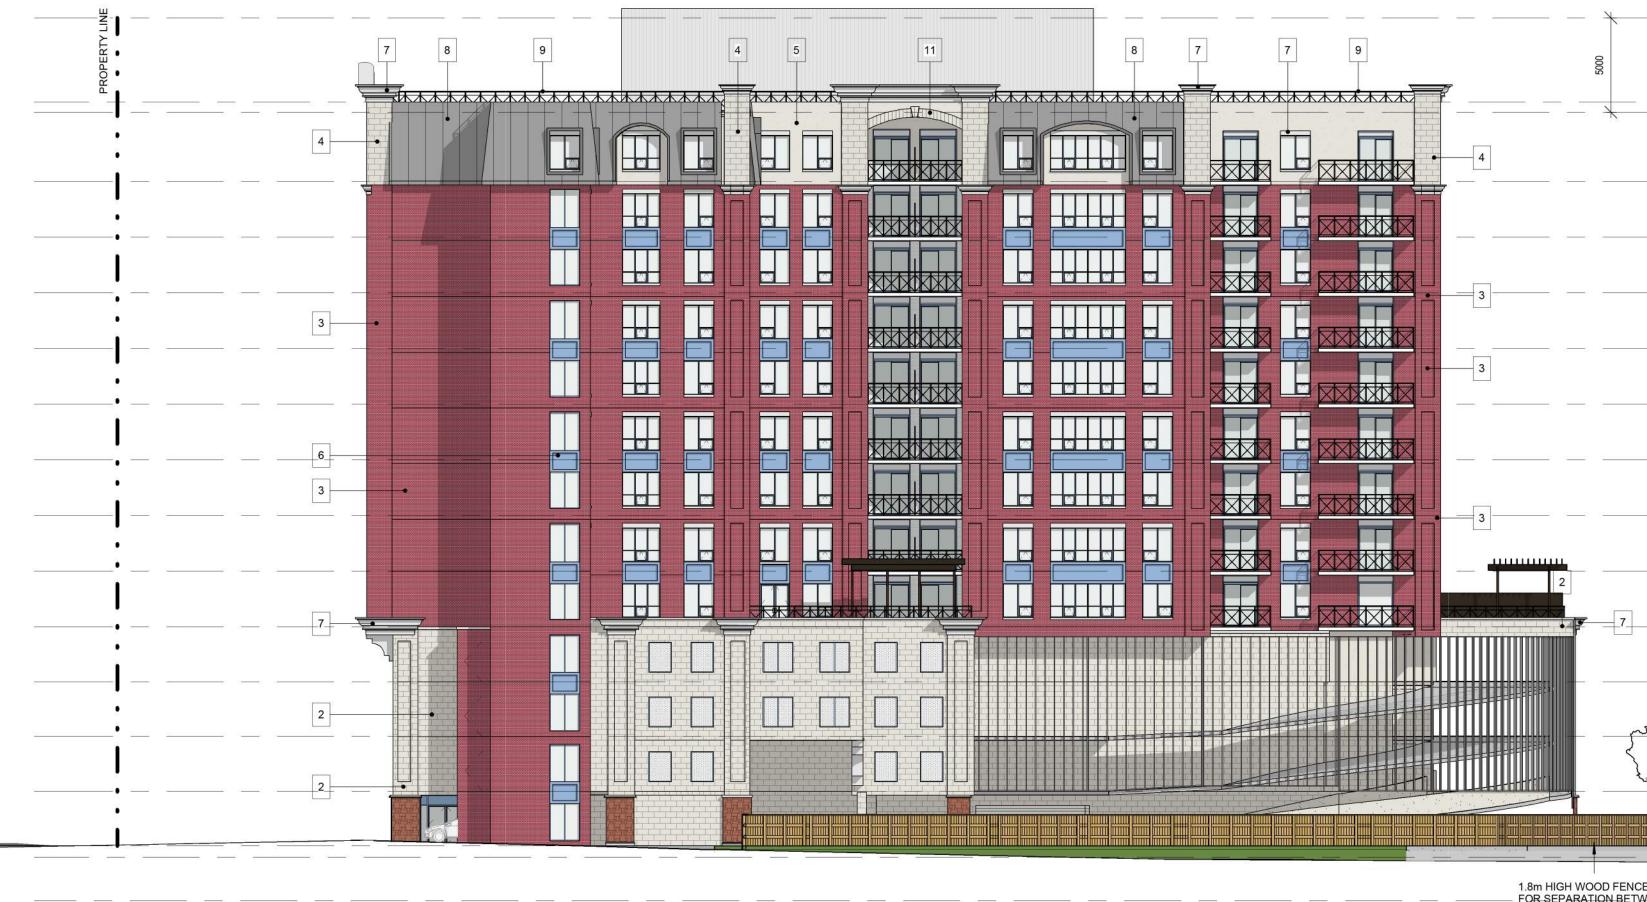

#### MATERIALS LEGEND

| 1  | PERMACON STONE - LAFITT CHAMBORD                             |
|----|--------------------------------------------------------------|
| 2  | ARRISCRAFT RENAISSANCE STONE - RUSTICATED<br>FINISH - NUTMEG |
| 3  | BRAMPTON BRICK - RED RANGE                                   |
| 4  | EIFS LARGE FORMAT STONE - NUTMEG                             |
| 5  | EIFS SAND PEBBLE SMOOTH - NUTMEG                             |
| 6  | PREFINISHED SPANDEL PANEL                                    |
| 7  | DECORATIVE EIFS MOLDING                                      |
| 8  | PREFINISHED STANDING SEAM METAL ROOF                         |
| 9  | PREFINISHED METAL GUARD RAIL                                 |
| 10 | PERFORATED METAL SCREEN                                      |
| 11 | PRECAST LINTEL                                               |
| 12 | PREFINISHED METAL SIDING                                     |

# 1 NORTH ELEVATION A-31 1:200

|                                                                                                                                            | COPYRIGHT RESERVED<br>This plan and design are, and at all times remain the exclusive property of the<br>architect and cannot be used or reproduced without written consent. Written<br>dimensions shall have precedence over scaled dimensions. Contractors shall<br>verify and be responsible for all dimensions and conditions on the job and this<br>office shall be informed of any variations from the dimensions and conditions<br>shown on the drawing. |
|--------------------------------------------------------------------------------------------------------------------------------------------|-----------------------------------------------------------------------------------------------------------------------------------------------------------------------------------------------------------------------------------------------------------------------------------------------------------------------------------------------------------------------------------------------------------------------------------------------------------------|
|                                                                                                                                            | ISSUES & REVISIONSNo.:YY-MM-DDIssued for:By:12024-05-06CLIENT REVIEWRY22024-06-07COST CONSULTANT<br>REVIEWMPI32024-10-09CLIENT REVIEWMPI42024-11-28PAC MEETINGMPI52025-01-31CLIENT REVIEWMPI62025-03-24PLANNING SUBMISSIONMPI                                                                                                                                                                                                                                   |
|                                                                                                                                            |                                                                                                                                                                                                                                                                                                                                                                                                                                                                 |
|                                                                                                                                            |                                                                                                                                                                                                                                                                                                                                                                                                                                                                 |
| 1.8m HIGH WOOD FENCE<br>FOR SEPARATION BETWEEN<br>THE ENVIRONMENTAL<br>PROPOSED BUILDING<br>THE PROPOSED BUILDING<br>THE PROPOSED BUILDING | MURPHY PARTNERS<br>SENIORS HOUSING ARCHITECTS<br>1100-2255B Queen St. East, Toronto, Ontario M4E 1G3<br>Office: 416 690 1083 () www.murphypartners.ca                                                                                                                                                                                                                                                                                                           |
|                                                                                                                                            | Consultant                                                                                                                                                                                                                                                                                                                                                                                                                                                      |
|                                                                                                                                            | Client                                                                                                                                                                                                                                                                                                                                                                                                                                                          |
|                                                                                                                                            | WYCLIFFE HOMES<br>38 DONCASTER AVE SUITE 201<br>THORNHILL, ON, L3T 4S1                                                                                                                                                                                                                                                                                                                                                                                          |
|                                                                                                                                            | 1402 MT ALBERT RD, SHARON<br>EAST GWILLIMBURY, ON, LOG<br>1V0<br>Drawing Title<br>NORTH & SOUTH ELEVATION<br>City File No.                                                                                                                                                                                                                                                                                                                                      |
| LEVEL PO                                                                                                                                   | Date     Project No.       Scale     As indicated       Drawn By     Checked By       Author     Checker       File Name     File Name                                                                                                                                                                                                                                                                                                                          |