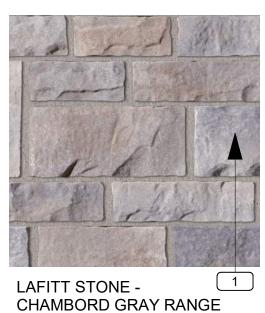

br>MT ALE<br>T GWILI | 83 @ www.murphypart                                 |     |
| Consultant<br>Client<br>WYCL<br>38 DC<br>THOR<br>Project<br>SHAI<br>1402<br>EAS<br>1V0<br>Drawing Title | IFFE HOM<br>NCASTER<br>NHILL, ON<br>RON CO<br>MT ALE<br>T GWILI | 83 ( www.murphypart                                 |     |
| Client<br>WYCL<br>38 DC<br>THOR<br>Project<br>SHAI<br>1402<br>EAS<br>1V0<br>Drawing Title<br>EAS        | IFFE HOM<br>NCASTER<br>NHILL, ON<br>RON CO<br>MT ALE<br>T GWILI | 83 @ www.murphypart                                 | 440 |
| Client<br>VYCL<br>38 DC<br>THOR<br>Project<br>SHAI<br>1402<br>EAS<br>1V0<br>Drawing Title<br>EAS        | IFFE HOM<br>NCASTER<br>NHILL, ON<br>RON CO<br>MT ALE<br>T GWILI | 83 @ www.murphypart                                 | 44  |

### PERMACON



### **BRAMPTON BRICK - BRICK**



### DRYVIT



### UPSTAND SEAM ROOF



DEEP CHARCOAL - VICWEST OR BERRIDGE

### ARRISCRAFT - SMOOTH MASONRY OPTIONS





NUTMEG - RENAISSANCE

### AMICO - PERFORATED METAL

.............................. ............................... 10





LYMESTONE - EIFS (DRYVIT)



LYMESTONE - EIFS (DRYVIT)

### TRELLIS



TREX PERGOLA



#### MATERIALS LEGEND

|    | PERMACON STONE - LAFITT CHAMBORD                             |
|----|--------------------------------------------------------------|
| 2  | ARRISCRAFT RENAISSANCE STONE - RUSTICATED<br>FINISH - NUTMEG |
| 3  | BRAMPTON BRICK - RED RANGE                                   |
| 4  | EIFS LARGE FORMAT STONE - NUTMEG                             |
| 5  | EIFS SAND PEBBLE SMOOTH - NUTMEG