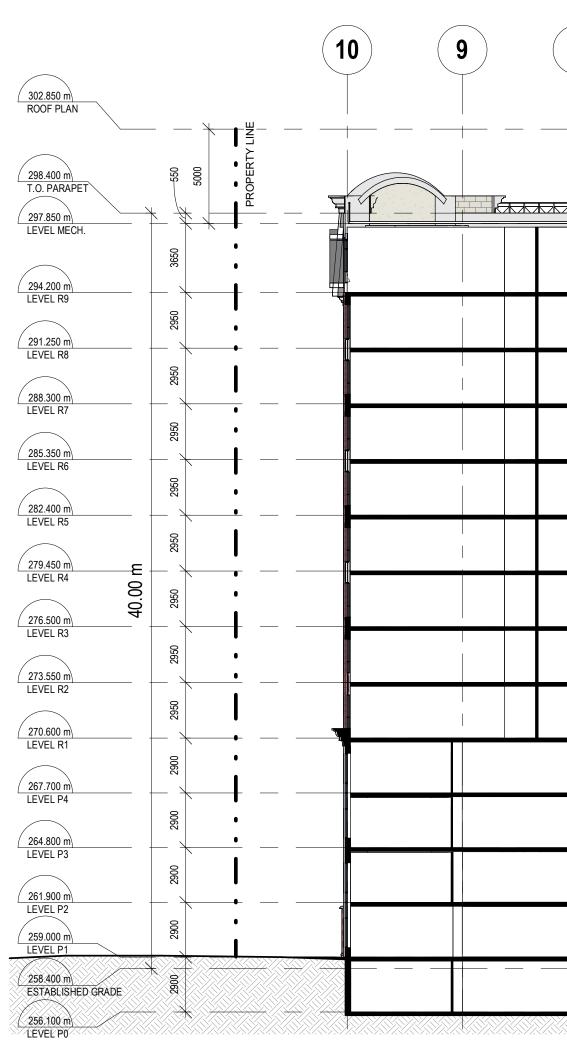

1.8m HIGH WOOD FENCE FOR SEPARATION BETWEEN THE ENVIRONMENTAL PROTECTION AREA AND THE PROPOSED BUILDING

|   |   |   |                   |     | 12 |         |       | <u>+</u> ≝    | ×        |         | 302.850 m<br>ROOF PLAN                     |
|---|---|---|-------------------|-----|----|---------|-------|---------------|----------|---------|--------------------------------------------|
| 9 | 7 | 8 | 5                 | 4 7 | ł  |         |       | PROPERTY LINE | 5000     |         | 298.400 m<br>T.O. PARAPET                  |
|   |   |   | <u>к</u> л.л.л.л. |     |    |         |       |               | <u>\</u> | 099     | 297.850 m<br>LEVEL MECH.                   |
|   |   |   |                   |     |    |         |       |               |          | 3650    | 294.200 m<br>LEVEL R9                      |
|   |   |   |                   |     |    |         |       | 3             | · ·      | 5950    | 291.250 m<br>LEVEL R8                      |
|   |   |   |                   |     |    |         |       | <b> </b><br>  | ·        | 5950    | 288.300 m<br>LEVEL R7                      |
|   |   |   |                   |     |    |         |       |               |          | 5950    | 285.350 m                                  |
|   |   |   |                   |     |    |         |       | •<br>•        |          | 5950    | 282,400 m                                  |
|   |   |   |                   |     |    |         |       |               |          | 5950    | 279.450 m                                  |
|   |   |   |                   |     |    |         |       |               |          | 2950    | 276.500 m                                  |
|   |   |   |                   |     |    |         |       | 3             |          | 2950    | LEVEL R3                                   |
|   |   |   |                   |     |    |         |       | 7             |          | 2950    | 270.600 m                                  |
|   |   |   |                   |     |    |         |       | 2             |          | 5300    | LEVEL R1                                   |
|   |   |   |                   |     |    | Jon Con |       | 10            |          | 5300    | 264.800 m                                  |
|   |   |   |                   |     |    |         | JA JA | } <b> </b>    | ,        | 5900    | 261.900 m                                  |
|   |   |   |                   |     |    |         |       |               | ·        | 2300    | 259.000 m                                  |
|   |   |   |                   |     |    |         |       |               |          | 2300 60 | LEVEL P1<br>258.400 m<br>ESTABLISHED GRADE |
|   |   |   |                   |     |    |         |       |               |          |         | 256.100 m<br>LEVEL P0                      |

| No.:                                                                                                    | YY-MM-DD                                                        | S & REVISIONS                                       | _   |
|---------------------------------------------------------------------------------------------------------|-----------------------------------------------------------------|-----------------------------------------------------|-----|
| 1 2                                                                                                     | 2024-05-06<br>2024-06-07                                        | CLIENT REVIEW<br>COST CONSULTANT                    | -   |
| 3                                                                                                       | 2024-10-09                                                      | CLIENT REVIEW                                       |     |
| 4<br>5<br>6                                                                                             | 2024-11-28<br>2025-01-31<br>2025-03-24                          | PAC MEETING<br>CLIENT REVIEW<br>PLANNING SUBMISSION | +   |
|                                                                                                         |                                                                 |                                                     |     |
|                                                                                                         |                                                                 |                                                     |     |
| SENIO                                                                                                   | RS HOUSING                                                      | ARCHITECTS                                          | 111 |
| Consultant                                                                                              |                                                                 | t. East, Toronto, Ontario M<br>83                   | 4E  |
|                                                                                                         |                                                                 |                                                     | 4E  |
| Consultant<br>Client<br>WYCL<br>38 DC                                                                   | LIFFE HOM                                                       | 83 () www.murphypart                                | 4E  |
| Client<br>Ulient<br>WYCL<br>38 DC<br>THOR                                                               | LIFFE HOM<br>NCASTER<br>NHILL, ON<br>RON CO                     | 83 () www.murphypart                                |     |
| Consultant<br>Client<br>WYCL<br>38 DC<br>THOR<br>Project<br>SHAI<br>1402<br>EAS<br>1V0<br>Drawing Title | IFFE HOM<br>NCASTER<br>NHILL, ON<br>RON CO<br>MT ALE<br>T GWILI | 83 @ www.murphypart                                 |     |
| Consultant<br>Client<br>WYCL<br>38 DC<br>THOR<br>Project<br>SHAI<br>1402<br>EAS<br>1V0<br>Drawing Title | IFFE HOM<br>NCASTER<br>NHILL, ON<br>RON CO<br>MT ALE<br>T GWILI | 83 ( www.murphypart                                 |     |
| Client<br>WYCL<br>38 DC<br>THOR<br>Project<br>SHAI<br>1402<br>EAS<br>1V0<br>Drawing Title<br>EAS        | IFFE HOM<br>NCASTER<br>NHILL, ON<br>RON CO<br>MT ALE<br>T GWILI | 83 @ www.murphypart                                 | 440 |
| Client<br>VYCL<br>38 DC<br>THOR<br>Project<br>SHAI<br>1402<br>EAS<br>1V0<br>Drawing Title<br>EAS        | IFFE HOM<br>NCASTER<br>NHILL, ON<br>RON CO<br>MT ALE<br>T GWILI | 83 @ www.murphypart                                 | 44  |