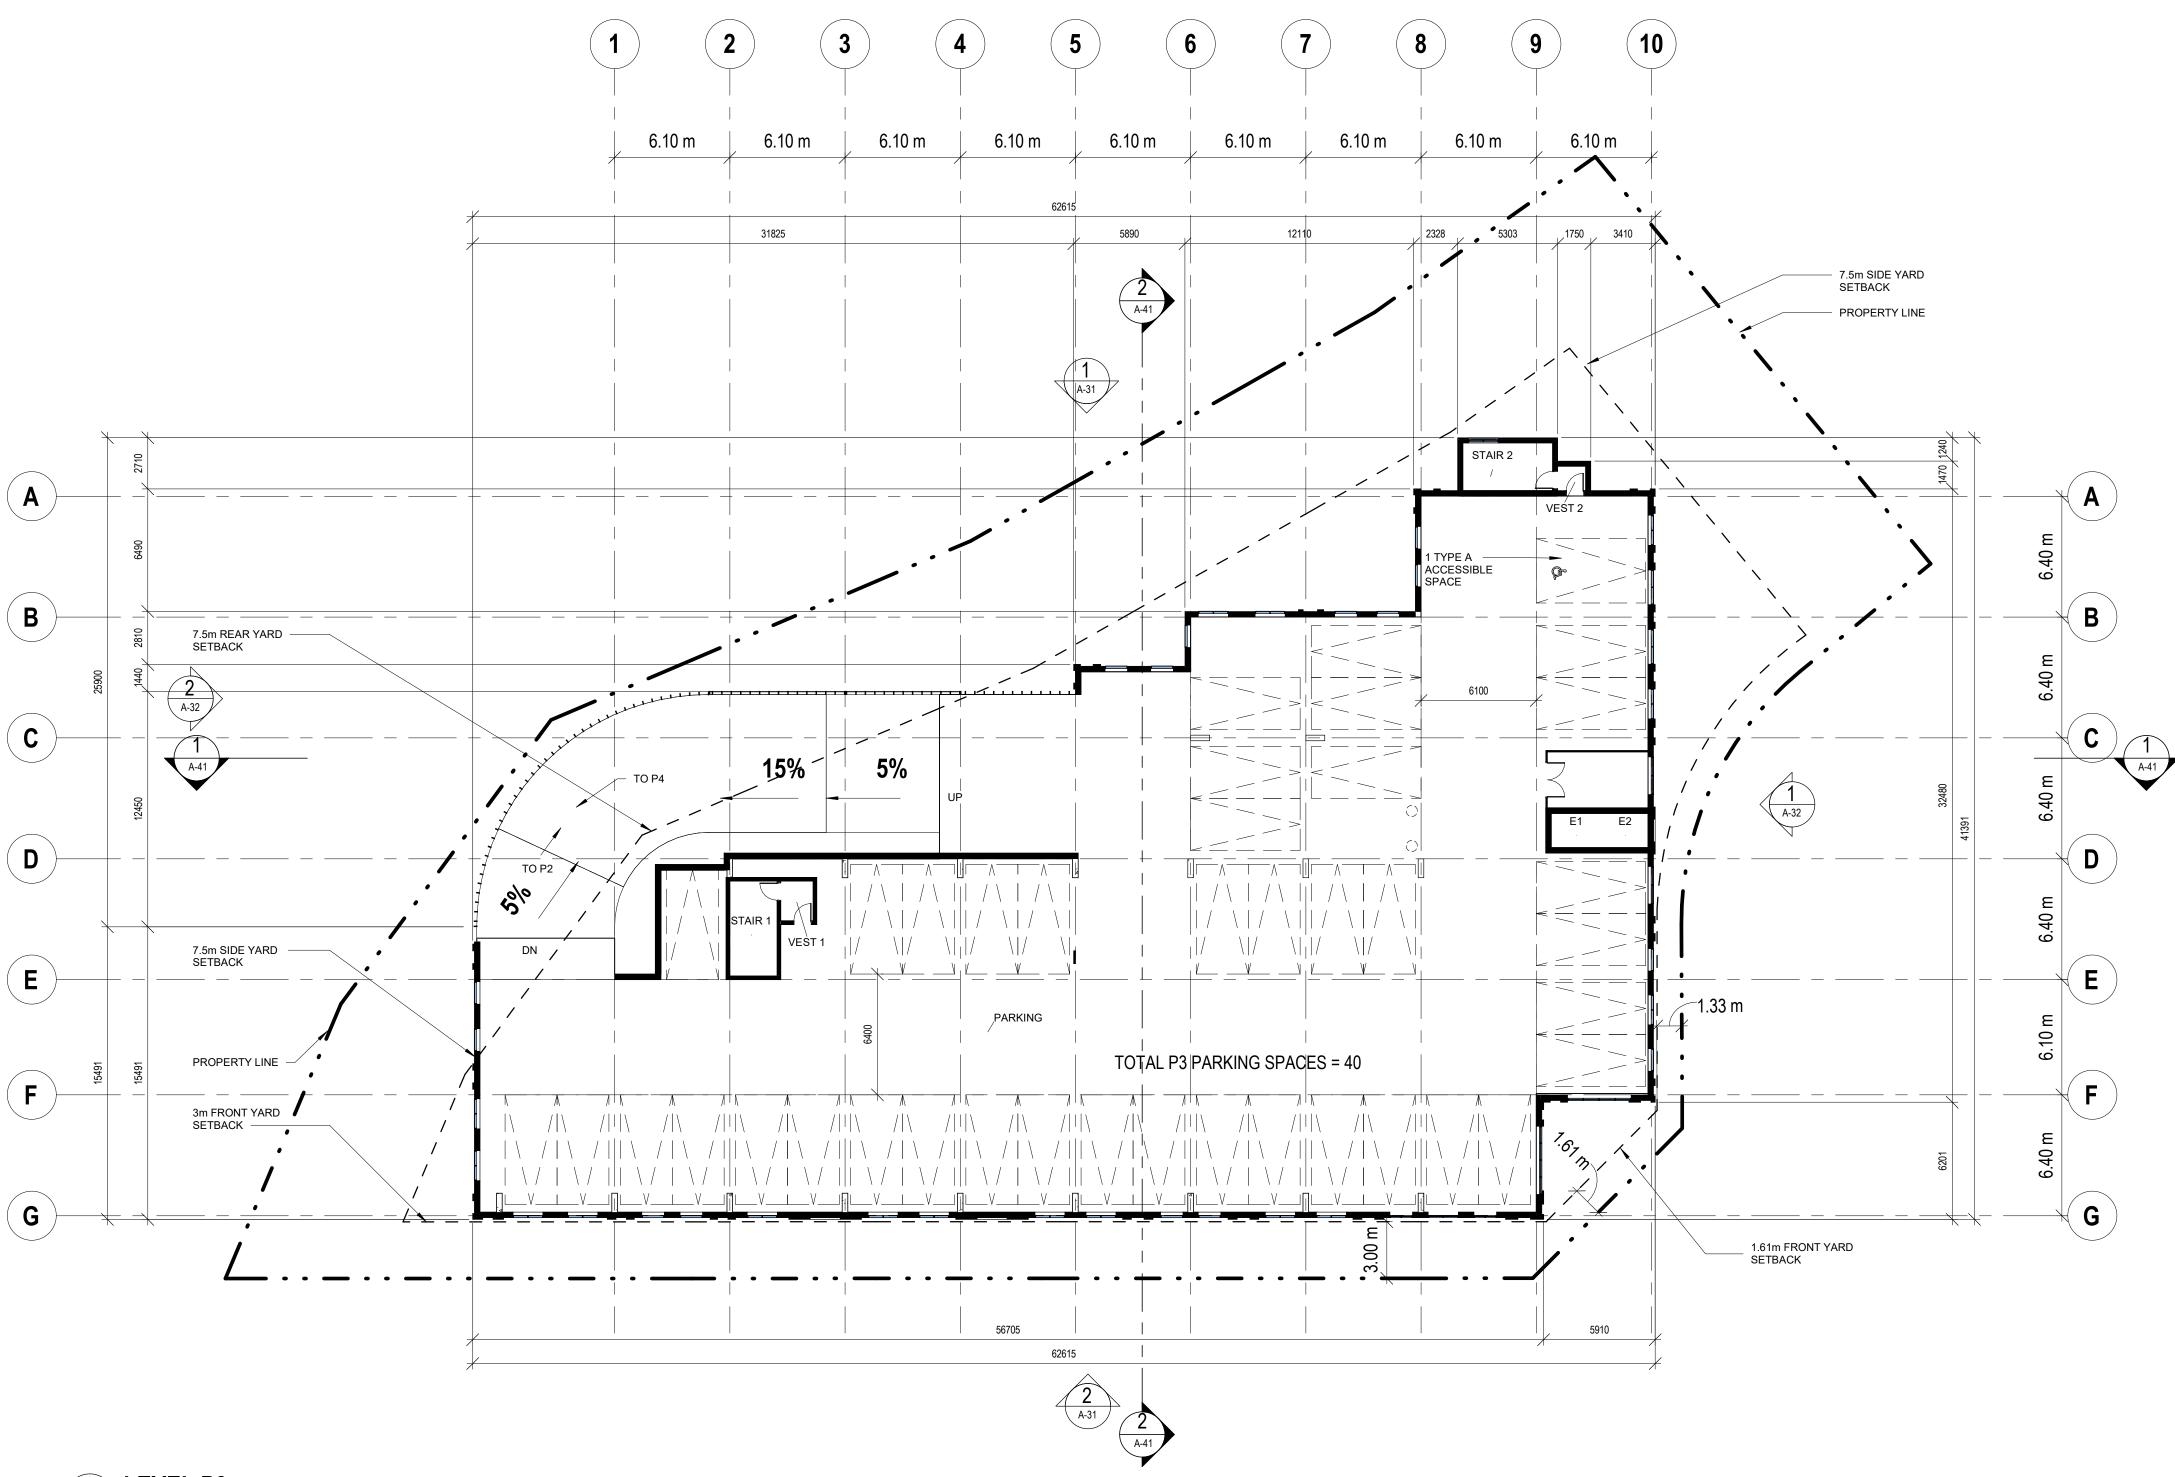

| SITE STATISTICS                                                        |                      |                     | BY-LAW 2<br>R6 (162)              | 018-043        |                     |                 |                              |               |                            |                                                                                                                                                             |
|------------------------------------------------------------------------|----------------------|---------------------|-----------------------------------|----------------|---------------------|-----------------|------------------------------|---------------|----------------------------|-------------------------------------------------------------------------------------------------------------------------------------------------------------|
| LOT AREA                                                               | 0.76 ACRES           |                     | 3,077m²                           | 0.307          | HA                  |                 |                              |               |                            |                                                                                                                                                             |
| NET FLOOR AREA<br>FLOOR SPACE INDEX**                                  | PROPOSEI<br>PROPOSEI |                     | 10,987.00 m <sup>2</sup><br>3.6 X | !              |                     |                 |                              |               |                            |                                                                                                                                                             |
| NUMBER OF UNITS                                                        | PROPOSE              | D                   | 142                               |                |                     |                 |                              |               |                            |                                                                                                                                                             |
| UNITS PER HECTARE                                                      | PROPOSE              |                     | 462                               |                |                     |                 |                              |               |                            |                                                                                                                                                             |
| BUILDING FOOTPRINT                                                     | PROPOSE              | C                   | 1,940m²                           |                |                     |                 |                              |               |                            |                                                                                                                                                             |
| LOT COVERAGE                                                           | PROPOSE              | C                   | 63%                               |                |                     |                 |                              |               |                            |                                                                                                                                                             |
|                                                                        |                      |                     |                                   |                |                     |                 |                              |               |                            | DEDUCTIONS                                                                                                                                                  |
| AREA BREAKDOWN                                                         |                      |                     |                                   |                |                     |                 |                              |               |                            | PARKING, STAIRS, ELEV., SRVC, & MECH. SHAFTS, SRV                                                                                                           |
| PROPOSED PARKING                                                       | No. OF<br>FLOORS     | GROSS<br>CONST      | RUCTION A                         | REA            | SPACES<br>PER FLOOR | SPACES<br>TOTAL | BF SPACES<br>PER FLOOR       | BF SP<br>TOTA |                            | MECH. RM. AND PH., WRS, WASTE/RCYL., STAFF LCKR.<br>LUNCH RM., BIC. LCKR. / PARKING, RES. LCKR., STRG.,<br>LOADING, HGT<1.8m, , AMENITY, UNFINISHED BASEMEN |
| LEVEL 00 (P0)                                                          | 1                    | 1,584.0             | 00 m²                             |                | 37                  | 37              | 2                            | 2             |                            | 1,567.00 m²                                                                                                                                                 |
| LEVEL 01 (P1)                                                          | 1                    | 1,359.0             |                                   |                | 29                  | 29              | 2                            | 2             |                            | 1,204.00 m <sup>2</sup>                                                                                                                                     |
| LEVELS 02 (P2)                                                         | 1                    | 1,580.0             |                                   |                | 37                  | 37              | 1                            | 1             |                            | 1,563.00 m²                                                                                                                                                 |
| LEVELS 03 (P3)                                                         | 1                    | 1,652.0             | 10 m²                             |                | 40                  | 40              | 1                            | 1             |                            | 1,635.00 m²                                                                                                                                                 |
| LEVEL 04 (P4)                                                          | 1                    | 1,591.0             | 00 m²                             |                | 40                  | 40              | 1                            | 1             |                            | 1,574.00 m <sup>2</sup>                                                                                                                                     |
| TOTAL PARKING                                                          |                      |                     |                                   |                |                     | 183             |                              | 7             |                            |                                                                                                                                                             |
| PROPOSED RESIDENTIAL                                                   |                      |                     |                                   |                | 1B PER<br>FLOOR     | 2B PER<br>FLOOR | TOTAL No. OI<br>SUITES PER I |               | TOTAL No.<br>OF SUITES     |                                                                                                                                                             |
| LEVEL 05                                                               | 1                    | 1,335.0             | 00 m²                             |                | 10                  | 4               | 14                           |               | 14                         | 275.00 m <sup>2</sup>                                                                                                                                       |
| LEVELS 06 TO 13                                                        | 8                    | 10,680              | .00 m²                            |                | 10                  | 6               | 16                           |               | 128                        | 976.00 m²                                                                                                                                                   |
| AVERAGE UNIT SIZE                                                      |                      |                     |                                   |                | 60m²                | 79m²            |                              |               |                            |                                                                                                                                                             |
| TOTAL RESIDENTIAL                                                      | 9                    |                     |                                   |                | 90 (63.4%)          | 52 (36.6%)      |                              |               | 142                        |                                                                                                                                                             |
| MECHANICAL PENTHOU                                                     | ISE                  | 267.00              | m²                                |                |                     |                 |                              |               |                            | 267.00 m <sup>2</sup>                                                                                                                                       |
| GRAND TOTAL                                                            |                      | 20,048              | .00 m²                            |                |                     |                 |                              |               |                            | 9,061.00 m <sup>2</sup>                                                                                                                                     |
| BUILDING HEIGHT                                                        | BY-LAW 20            | 18-043              |                                   |                | SETBACKS            |                 | MIN. REQ.                    | PROPO         | DSED                       |                                                                                                                                                             |
| ESTABLISHED GRADE                                                      | 258.40m RE           | EFER TO E           | EAST ELEVA                        | TION           | SOUTH EAST          | (FRONT)         | 3m                           | 1.62m         |                            |                                                                                                                                                             |
| TOP OF PARAPET/ROOF                                                    | 298.40m              |                     |                                   |                | SOUTH (FRO          | NT)             | 3m                           | 3m            |                            |                                                                                                                                                             |
| MAX HEIGHT ALLOWED                                                     | 40.0m                |                     |                                   |                | EAST (SIDE)         |                 | 7.5m                         | 7.79m         |                            |                                                                                                                                                             |
| HEIGHT PROPOSED                                                        | *40.00m              | 13 STO              | RIES                              |                | NORTH (REA          | R)              | 7.5m                         | 7.94m         |                            |                                                                                                                                                             |
|                                                                        |                      |                     |                                   |                | WEST (REAR          | )               | 7.5m                         |               | (PARKING)<br>(RESIDENTIAL) |                                                                                                                                                             |
| *T/O PARAPET                                                           |                      |                     |                                   |                |                     |                 |                              | 0.02111       |                            |                                                                                                                                                             |
| PROPOSED PARKING                                                       | 142 PROPC            |                     | PER<br>APARTME                    | NT             | SPACES              |                 | CH 1 + 3%<br>CESSIBLE<br>S   |               |                            |                                                                                                                                                             |
| <b>REQUIRED</b><br>RESIDENT @ 1 SPACE/UNIT<br>VISITOR @ 0.25 SPACE/UNI |                      |                     | 1.25                              |                | 178                 |                 |                              |               |                            |                                                                                                                                                             |
| PROPOSED                                                               |                      |                     | 183 / 142 =                       | 1.29           | 183                 | ר (3 ד'         | /PE A & 4 TYPE E             | 3)            |                            |                                                                                                                                                             |
| PROPOSED BICYCLE PARK                                                  |                      | 142 PROF<br>APARTME |                                   | PER 6<br>APART | MENTS               | SPACES          |                              |               |                            |                                                                                                                                                             |
| REQUIRED                                                               |                      |                     |                                   | 2              |                     | 48              |                              |               |                            |                                                                                                                                                             |
| PROPOSED                                                               |                      |                     |                                   | 2              |                     | 48              |                              |               |                            |                                                                                                                                                             |
|                                                                        | I                    | INDOOR A<br>215m²   | AREA                              | OUTDO<br>131m² | OR AREA             |                 |                              |               |                            |                                                                                                                                                             |