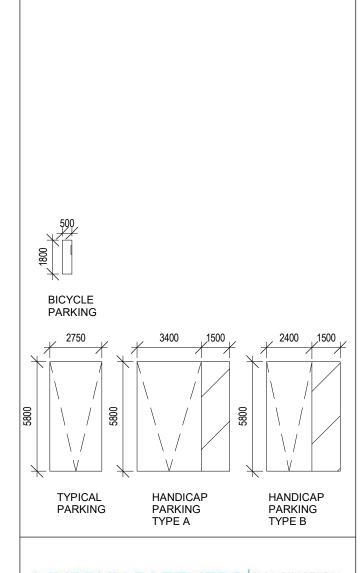

| 4<br>5<br>6    | 2024-11-28<br>2025-01-31<br>2025-03-24 | PAC MEETING<br>CLIENT REVIEW<br>PLANNING SUBMIS | MPI<br>MPI<br>SSION MPI |
|----------------|----------------------------------------|-------------------------------------------------|-------------------------|
|                |                                        |                                                 |                         |
|                |                                        |                                                 |                         |
|                |                                        |                                                 |                         |
|                |                                        |                                                 |                         |
|                |                                        |                                                 |                         |
|                |                                        |                                                 |                         |
|                |                                        |                                                 |                         |
|                |                                        |                                                 |                         |
|                |                                        |                                                 |                         |
| 500            |                                        |                                                 |                         |
|                | -                                      |                                                 |                         |
|                |                                        |                                                 |                         |
| BICY           | ING                                    |                                                 |                         |
|                |                                        | 3400 1500                                       | 2400 1500               |
|                |                                        |                                                 |                         |
| 2800           | / 2800 /                               | 2800                                            |                         |
|                |                                        |                                                 | V /                     |
|                | rking f                                | HANDICAP<br>PARKING                             | HANDICAP<br>PARKING     |
|                |                                        | ΓΥΡΕ Α                                          | ТҮРЕ В                  |
| MUF            | RPHY PA                                |                                                 |                         |
| SENIO          | RS HOUSING                             | G ARCHITECTS                                    | RIVE                    |
|                |                                        | t. East, Toronto, O<br>83                       |                         |
| 9              |                                        |                                                 | 51                      |
|                |                                        |                                                 |                         |
| Consultant     |                                        |                                                 |                         |
|                |                                        |                                                 |                         |
|                |                                        |                                                 |                         |
|                |                                        |                                                 |                         |
|                |                                        |                                                 |                         |
|                |                                        |                                                 |                         |
|                | orth                                   |                                                 |                         |
|                | project north                          |                                                 |                         |
|                | ia ii                                  |                                                 |                         |
|                |                                        |                                                 |                         |
|                | <i>\</i>                               |                                                 |                         |
| Client<br>WYCL | IFFE HOM                               | ES                                              |                         |
|                | NCASTER<br>NHILL, ON                   | AVE SUITE 20<br>. L3T 4S1                       | 01                      |
|                | ,                                      | ,                                               |                         |
|                |                                        |                                                 |                         |
|                | RON CO                                 |                                                 |                         |
| JUN            |                                        | RNERJ                                           |                         |
| 1402           |                                        | BERT RD, S                                      | HARON                   |
|                |                                        | LIMBURY,                                        |                         |
| 1V0            |                                        |                                                 |                         |
| Drawing Title  | 。<br>EL P0 PL                          | ΔΝΙ                                             |                         |
|                | ∟rvrL                                  | <i>ורד.</i> א                                   |                         |
|                |                                        |                                                 |                         |
| City File No.  |                                        | I                                               |                         |
| Date           |                                        | Project No.                                     |                         |
| Scale          |                                        | Drawing No.                                     |                         |
| Drawn By       | 1 : 1<br>Checked B                     | 200                                             |                         |
|                | RY                                     |                                                 | -20                     |

## **ISSUES & REVISIONS** YY-MM-DD Issued for: No.: 2024-01-26 CLIENT REVIEW 2024-05-06 CLIENT REVIEW 2024-06-07 COST CONSULTANT MPI REVIEW 2024-10-09 CLIENT REVIEW MPI 2024-11-28 PAC MEETING 2025-01-31 CLIENT REVIEW MPI 2025-03-24PLANNING SUBMISSION2025-04-02UPDATED SURVEY INFO MPI MPI BICYCLE PARKING 2750 3400 150 2400 TYPICAL PARKING HANDICAP PARKING TYPE A HANDICAP PARKING TYPE B MURPHY PARTNERS SENIORS HOUSING ARCHITECTS DRIVE 1100-2255B Queen St. East, Toronto, Ontario M4E 1G3 🌝 Office: 416 690 1083 🛛 🌐 www.murphypartners.ca Consultant WYCLIFFE HOMES 38 DONCASTER AVE SUITE 201 THORNHILL, ON, L3T 4S1 SHARON CORNERS 1402 MT ALBERT RD, SHARON EAST GWILLIMBURY, ON, LOG 1V0 Drawing Title GROUND FLOOR PLAN City File No. Project No.