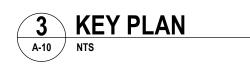

| SITE STATISTICS                                                        |                      |                     | BY-LAW 2<br>R6 (162)              | 018-043        |                     |                 |                              |               |                            |                                                                                                                                                             |
|------------------------------------------------------------------------|----------------------|---------------------|-----------------------------------|----------------|---------------------|-----------------|------------------------------|---------------|----------------------------|-------------------------------------------------------------------------------------------------------------------------------------------------------------|
| LOT AREA                                                               | 0.76 ACRES           |                     | 3,077m²                           | 0.307          | HA                  |                 |                              |               |                            |                                                                                                                                                             |
| NET FLOOR AREA<br>FLOOR SPACE INDEX**                                  | PROPOSEI<br>PROPOSEI |                     | 10,987.00 m <sup>2</sup><br>3.6 X | !              |                     |                 |                              |               |                            |                                                                                                                                                             |
| NUMBER OF UNITS                                                        | PROPOSE              | D                   | 142                               |                |                     |                 |                              |               |                            |                                                                                                                                                             |
| UNITS PER HECTARE                                                      | PROPOSE              |                     | 462                               |                |                     |                 |                              |               |                            |                                                                                                                                                             |
| BUILDING FOOTPRINT                                                     | PROPOSE              | C                   | 1,940m²                           |                |                     |                 |                              |               |                            |                                                                                                                                                             |
| LOT COVERAGE                                                           | PROPOSE              | C                   | 63%                               |                |                     |                 |                              |               |                            |                                                                                                                                                             |
|                                                                        |                      |                     |                                   |                |                     |                 |                              |               |                            | DEDUCTIONS                                                                                                                                                  |
| AREA BREAKDOWN                                                         |                      |                     |                                   |                |                     |                 |                              |               |                            | PARKING, STAIRS, ELEV., SRVC, & MECH. SHAFTS, SRV                                                                                                           |
| PROPOSED PARKING                                                       | No. OF<br>FLOORS     | GROSS<br>CONST      | RUCTION A                         | REA            | SPACES<br>PER FLOOR | SPACES<br>TOTAL | BF SPACES<br>PER FLOOR       | BF SP<br>TOTA |                            | MECH. RM. AND PH., WRS, WASTE/RCYL., STAFF LCKR.<br>LUNCH RM., BIC. LCKR. / PARKING, RES. LCKR., STRG.,<br>LOADING, HGT<1.8m, , AMENITY, UNFINISHED BASEMEN |
| LEVEL 00 (P0)                                                          | 1                    | 1,584.0             | 00 m²                             |                | 37                  | 37              | 2                            | 2             |                            | 1,567.00 m²                                                                                                                                                 |
| LEVEL 01 (P1)                                                          | 1                    | 1,359.0             |                                   |                | 29                  | 29              | 2                            | 2             |                            | 1,204.00 m <sup>2</sup>                                                                                                                                     |
| LEVELS 02 (P2)                                                         | 1                    | 1,580.0             |                                   |                | 37                  | 37              | 1                            | 1             |                            | 1,563.00 m²                                                                                                                                                 |
| LEVELS 03 (P3)                                                         | 1                    | 1,652.0             | 10 m²                             |                | 40                  | 40              | 1                            | 1             |                            | 1,635.00 m²                                                                                                                                                 |
| LEVEL 04 (P4)                                                          | 1                    | 1,591.0             | 00 m²                             |                | 40                  | 40              | 1                            | 1             |                            | 1,574.00 m <sup>2</sup>                                                                                                                                     |
| TOTAL PARKING                                                          |                      |                     |                                   |                |                     | 183             |                              | 7             |                            |                                                                                                                                                             |
| PROPOSED RESIDENTIAL                                                   |                      |                     |                                   |                | 1B PER<br>FLOOR     | 2B PER<br>FLOOR | TOTAL No. OI<br>SUITES PER I |               | TOTAL No.<br>OF SUITES     |                                                                                                                                                             |
| LEVEL 05                                                               | 1                    | 1,335.0             | 00 m²                             |                | 10                  | 4               | 14                           |               | 14                         | 275.00 m <sup>2</sup>                                                                                                                                       |
| LEVELS 06 TO 13                                                        | 8                    | 10,680              | .00 m²                            |                | 10                  | 6               | 16                           |               | 128                        | 976.00 m²                                                                                                                                                   |
| AVERAGE UNIT SIZE                                                      |                      |                     |                                   |                | 60m²                | 79m²            |                              |               |                            |                                                                                                                                                             |
| TOTAL RESIDENTIAL                                                      | 9                    |                     |                                   |                | 90 (63.4%)          | 52 (36.6%)      |                              |               | 142                        |                                                                                                                                                             |
| MECHANICAL PENTHOU                                                     | ISE                  | 267.00              | m²                                |                |                     |                 |                              |               |                            | 267.00 m <sup>2</sup>                                                                                                                                       |
| GRAND TOTAL                                                            |                      | 20,048              | .00 m²                            |                |                     |                 |                              |               |                            | 9,061.00 m <sup>2</sup>                                                                                                                                     |
| BUILDING HEIGHT                                                        | BY-LAW 20            | 18-043              |                                   |                | SETBACKS            |                 | MIN. REQ.                    | PROPO         | DSED                       |                                                                                                                                                             |
| ESTABLISHED GRADE                                                      | 258.40m RE           | EFER TO E           | EAST ELEVA                        | TION           | SOUTH EAST          | (FRONT)         | 3m                           | 1.62m         |                            |                                                                                                                                                             |
| TOP OF PARAPET/ROOF                                                    | 298.40m              |                     |                                   |                | SOUTH (FRO          | NT)             | 3m                           | 3m            |                            |                                                                                                                                                             |
| MAX HEIGHT ALLOWED                                                     | 40.0m                |                     |                                   |                | EAST (SIDE)         |                 | 7.5m                         | 7.79m         |                            |                                                                                                                                                             |
| HEIGHT PROPOSED                                                        | *40.00m              | 13 STO              | RIES                              |                | NORTH (REA          | R)              | 7.5m                         | 7.94m         |                            |                                                                                                                                                             |
|                                                                        |                      |                     |                                   |                | WEST (REAR          | )               | 7.5m                         |               | (PARKING)<br>(RESIDENTIAL) |                                                                                                                                                             |
| *T/O PARAPET                                                           |                      |                     |                                   |                |                     |                 |                              | 0.02111       |                            |                                                                                                                                                             |
| PROPOSED PARKING                                                       | 142 PROPC            |                     | PER<br>APARTME                    | NT             | SPACES              |                 | CH 1 + 3%<br>CESSIBLE<br>S   |               |                            |                                                                                                                                                             |
| <b>REQUIRED</b><br>RESIDENT @ 1 SPACE/UNIT<br>VISITOR @ 0.25 SPACE/UNI |                      |                     | 1.25                              |                | 178                 |                 |                              |               |                            |                                                                                                                                                             |
| PROPOSED                                                               |                      |                     | 183 / 142 =                       | 1.29           | 183                 | ר (3 ד'         | /PE A & 4 TYPE E             | 3)            |                            |                                                                                                                                                             |
| PROPOSED BICYCLE PARK                                                  |                      | 142 PROF<br>APARTME |                                   | PER 6<br>APART | MENTS               | SPACES          |                              |               |                            |                                                                                                                                                             |
| REQUIRED                                                               |                      |                     |                                   | 2              |                     | 48              |                              |               |                            |                                                                                                                                                             |
| PROPOSED                                                               |                      |                     |                                   | 2              |                     | 48              |                              |               |                            |                                                                                                                                                             |
|                                                                        | I                    | INDOOR A<br>215m²   | AREA                              | OUTDO<br>131m² | OR AREA             |                 |                              |               |                            |                                                                                                                                                             |

### NET FLOOR AREA (NFA)

17.00 m<sup>2</sup> 155.00 m<sup>2</sup> 17.00 m<sup>2</sup> 17.00 m<sup>2</sup> 17.00 m<sup>2</sup>

1,060.00 m² 9,704.00 m<sup>2</sup>

0.00 m<sup>2</sup> 10,987.00 m²