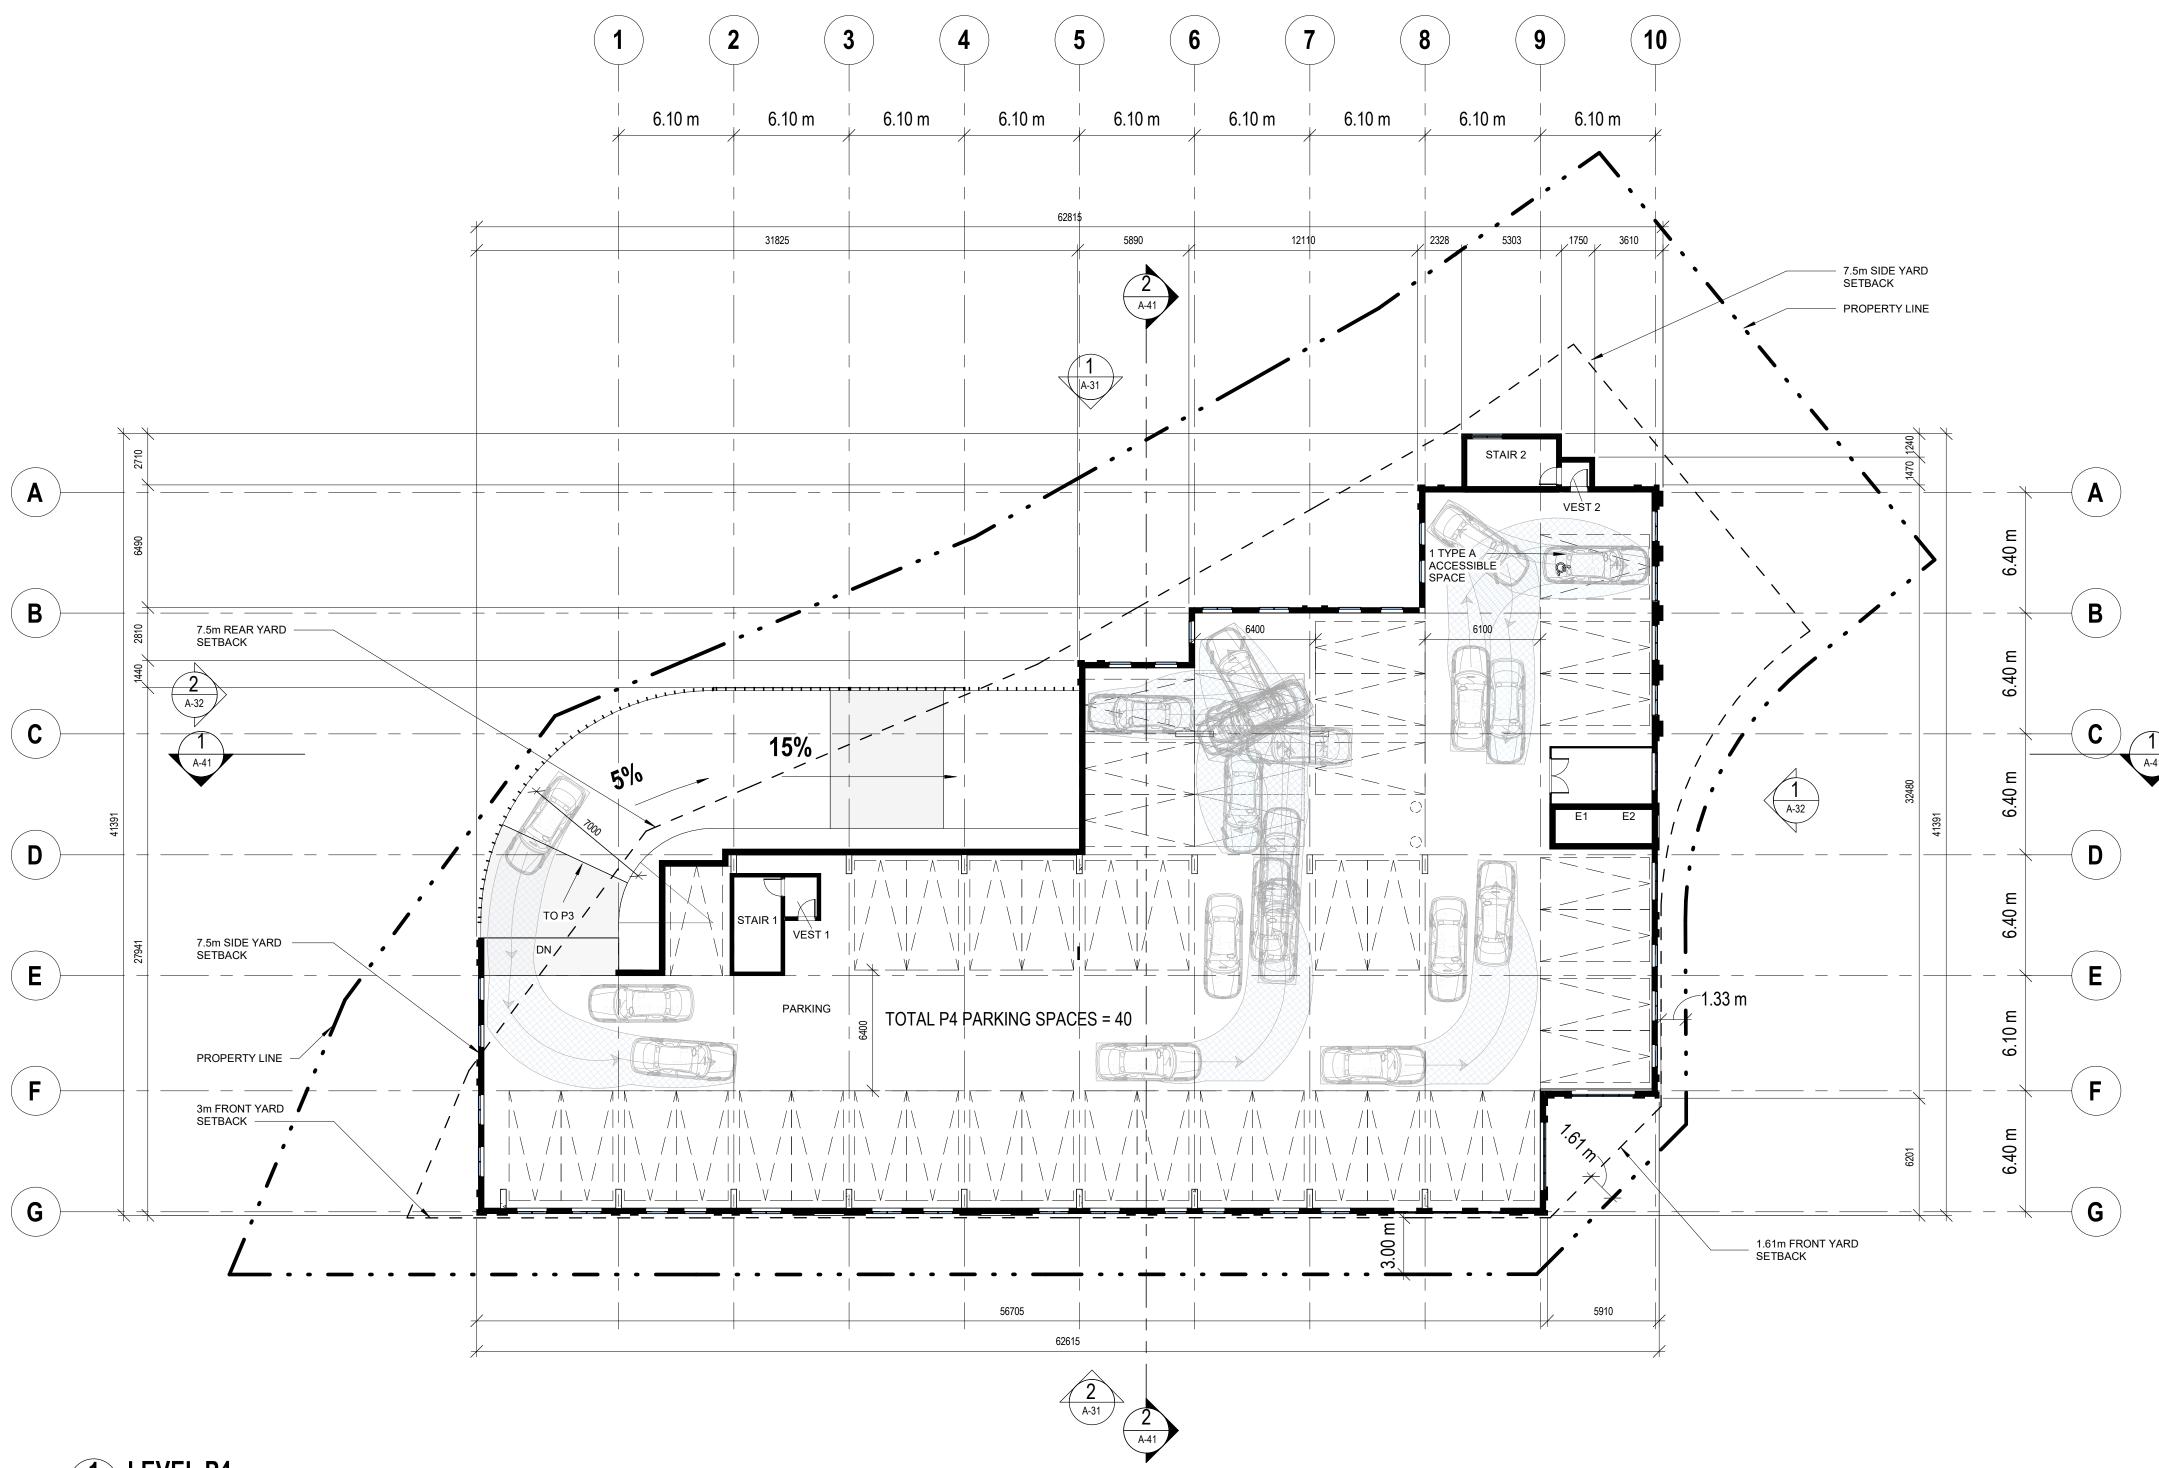

### SHARON CORNERS

#### 1402 MT ALBERT RD, SHARON EAST GWILLIMBURY, ON, LOG 1V0

Drawing Title LEVEL P2 PLAN

City File No. Project No. Date Scale Drawing No. 1 : 200 Checked By Drawn By **A-22** RY RY File Name

**1 LEVEL P4** A-24 1:200