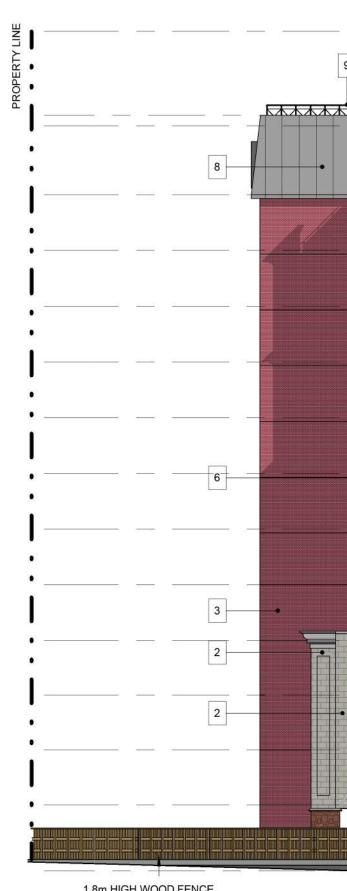

#### MATERIALS LEGEND

| 1  | PERMACON STONE - LAFITT CHAMBORD                             |
|----|--------------------------------------------------------------|
| 2  | ARRISCRAFT RENAISSANCE STONE - RUSTICATED<br>FINISH - NUTMEG |
| 3  | BRAMPTON BRICK - RED RANGE                                   |
| 4  | EIFS LARGE FORMAT STONE - NUTMEG                             |
| 5  | EIFS SAND PEBBLE SMOOTH - NUTMEG                             |
| 6  | PREFINISHED SPANDEL PANEL                                    |
| 7  | DECORATIVE EIFS MOLDING                                      |
| 8  | PREFINISHED STANDING SEAM METAL ROOF                         |
| 9  | PREFINISHED METAL GUARD RAIL                                 |
| 10 | PERFORATED METAL SCREEN                                      |
| 11 | PRECAST LINTEL                                               |
| 12 | PREFINISHED METAL SIDING                                     |

1.8m HIGH WOOD FENCE FOR SEPARATION BETWEEN THE ENVIRONMENTAL PROTECTION AREA AND THE PROPOSED BUILDING

|   |   |   |                   |     | 12 |         |       | <u>+</u> ≝    | ×        |         | 302.850 m<br>ROOF PLAN                     |
|---|---|---|-------------------|-----|----|---------|-------|---------------|----------|---------|--------------------------------------------|
| 9 | 7 | 8 | 5                 | 4 7 | ł  |         |       | PROPERTY LINE | 5000     |         | 298.400 m<br>T.O. PARAPET                  |
|   |   |   | <u>к</u> л.л.л.л. |     |    |         |       |               | <u>\</u> | 099     | 297.850 m<br>LEVEL MECH.                   |
|   |   |   |                   |     |    |         |       |               |          | 3650    | 294.200 m<br>LEVEL R9                      |
|   |   |   |                   |     |    |         |       | 3             | · ·      | 5950    | 291.250 m<br>LEVEL R8                      |
|   |   |   |                   |     |    |         |       | <b> </b><br>  | ·        | 5950    | 288.300 m<br>LEVEL R7                      |
|   |   |   |                   |     |    |         |       |               |          | 5950    | 285.350 m                                  |
|   |   |   |                   |     |    |         |       | •<br>•        |          | 5950    | 282,400 m                                  |
|   |   |   |                   |     |    |         |       |               |          | 5950    | 279.450 m                                  |
|   |   |   |                   |     |    |         |       |               |          | 2950    | 276.500 m                                  |
|   |   |   |                   |     |    |         |       | 3             |          | 2950    | LEVEL R3                                   |
|   |   |   |                   |     |    |         |       | 7             |          | 2950    | 270.600 m                                  |
|   |   |   |                   |     |    |         |       | 2             |          | 5300    | LEVEL R1                                   |
|   |   |   |                   |     |    | Jon Con |       | 10            |          | 5300    | 264.800 m                                  |
|   |   |   |                   |     |    |         | JA JA | } <b> </b>    | ,        | 5900    | 261.900 m                                  |
|   |   |   |                   |     |    |         |       |               | ·        | 2300    | 259.000 m                                  |
|   |   |   |                   |     |    |         |       |               |          | 2300 60 | LEVEL P1<br>258.400 m<br>ESTABLISHED GRADE |
|   |   |   |                   |     |    |         |       |               |          |         | 256.100 m<br>LEVEL P0                      |