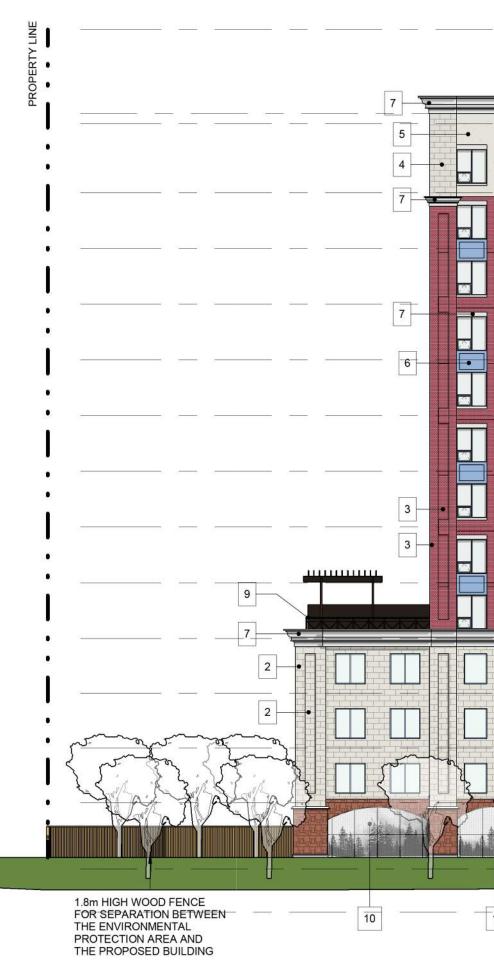

# 1 NORTH ELEVATION A-31 1:200

|                                                                                                                                            | COPYRIGHT RESERVED<br>This plan and design are, and at all times remain the exclusive property of the<br>architect and cannot be used or reproduced without written consent. Written<br>dimensions shall have precedence over scaled dimensions. Contractors shall<br>verify and be responsible for all dimensions and conditions on the job and this<br>office shall be informed of any variations from the dimensions and conditions<br>shown on the drawing. |
|--------------------------------------------------------------------------------------------------------------------------------------------|-----------------------------------------------------------------------------------------------------------------------------------------------------------------------------------------------------------------------------------------------------------------------------------------------------------------------------------------------------------------------------------------------------------------------------------------------------------------|
|                                                                                                                                            | ISSUES & REVISIONSNo.:YY-MM-DDIssued for:By:12024-05-06CLIENT REVIEWRY22024-06-07COST CONSULTANT<br>REVIEWMPI32024-10-09CLIENT REVIEWMPI42024-11-28PAC MEETINGMPI52025-01-31CLIENT REVIEWMPI62025-03-24PLANNING SUBMISSIONMPI                                                                                                                                                                                                                                   |
|                                                                                                                                            |                                                                                                                                                                                                                                                                                                                                                                                                                                                                 |
|                                                                                                                                            |                                                                                                                                                                                                                                                                                                                                                                                                                                                                 |
| 1.8m HIGH WOOD FENCE<br>FOR SEPARATION BETWEEN<br>THE ENVIRONMENTAL<br>PROPOSED BUILDING<br>THE PROPOSED BUILDING<br>THE PROPOSED BUILDING | MURPHY PARTNERS<br>SENIORS HOUSING ARCHITECTS<br>1100-2255B Queen St. East, Toronto, Ontario M4E 1G3<br>Office: 416 690 1083 () www.murphypartners.ca                                                                                                                                                                                                                                                                                                           |
|                                                                                                                                            | Consultant                                                                                                                                                                                                                                                                                                                                                                                                                                                      |
|                                                                                                                                            | Client                                                                                                                                                                                                                                                                                                                                                                                                                                                          |
|                                                                                                                                            | WYCLIFFE HOMES<br>38 DONCASTER AVE SUITE 201<br>THORNHILL, ON, L3T 4S1                                                                                                                                                                                                                                                                                                                                                                                          |
|                                                                                                                                            | 1402 MT ALBERT RD, SHARON<br>EAST GWILLIMBURY, ON, LOG<br>1V0<br>Drawing Title<br>NORTH & SOUTH ELEVATION<br>City File No.                                                                                                                                                                                                                                                                                                                                      |
| LEVEL PO                                                                                                                                   | Date     Project No.       Scale     As indicated       Drawn By     Checked By       Author     Checker       File Name     File Name                                                                                                                                                                                                                                                                                                                          |

1.8m HIGH WOOD FENCE FOR SEPARATION BETWEEN THE ENVIRONMENTAL PROTECTION AREA AND THE PROPOSED BUILDING

|   |   |   |                   |     | 12 |         |       | <u>+</u> ≝    | ×        |         | 302.850 m<br>ROOF PLAN                     |
|---|---|---|-------------------|-----|----|---------|-------|---------------|----------|---------|--------------------------------------------|
| 9 | 7 | 8 | 5                 | 4 7 | ł  |         |       | PROPERTY LINE | 5000     |         | 298.400 m<br>T.O. PARAPET                  |
|   |   |   | <u>к</u> л.л.л.л. |     |    |         |       |               | <u>\</u> | 099     | 297.850 m<br>LEVEL MECH.                   |
|   |   |   |                   |     |    |         |       |               |          | 3650    | 294.200 m<br>LEVEL R9                      |
|   |   |   |                   |     |    |         |       | 3             | · ·      | 5950    | 291.250 m<br>LEVEL R8                      |
|   |   |   |                   |     |    |         |       | <b> </b><br>  | ·        | 5950    | 288.300 m<br>LEVEL R7                      |
|   |   |   |                   |     |    |         |       |               |          | 5950    | 285.350 m                                  |
|   |   |   |                   |     |    |         |       | •<br>•        |          | 5950    | 282,400 m                                  |
|   |   |   |                   |     |    |         |       |               |          | 5950    | 279.450 m                                  |
|   |   |   |                   |     |    |         |       |               |          | 2950    | 276.500 m                                  |
|   |   |   |                   |     |    |         |       | 3             |          | 2950    | LEVEL R3                                   |
|   |   |   |                   |     |    |         |       | 7             |          | 2950    | 270.600 m                                  |
|   |   |   |                   |     |    |         |       | 2             |          | 5300    | LEVEL R1                                   |
|   |   |   |                   |     |    | Jon Con |       | 10            |          | 5300    | 264.800 m                                  |
|   |   |   |                   |     |    |         | JA JA | } <b> </b>    | ,        | 5900    | 261.900 m                                  |
|   |   |   |                   |     |    |         |       |               | ·        | 2300    | 259.000 m                                  |
|   |   |   |                   |     |    |         |       |               |          | 2300 60 | LEVEL P1<br>258.400 m<br>ESTABLISHED GRADE |
|   |   |   |                   |     |    |         |       |               |          |         | 256.100 m<br>LEVEL P0                      |