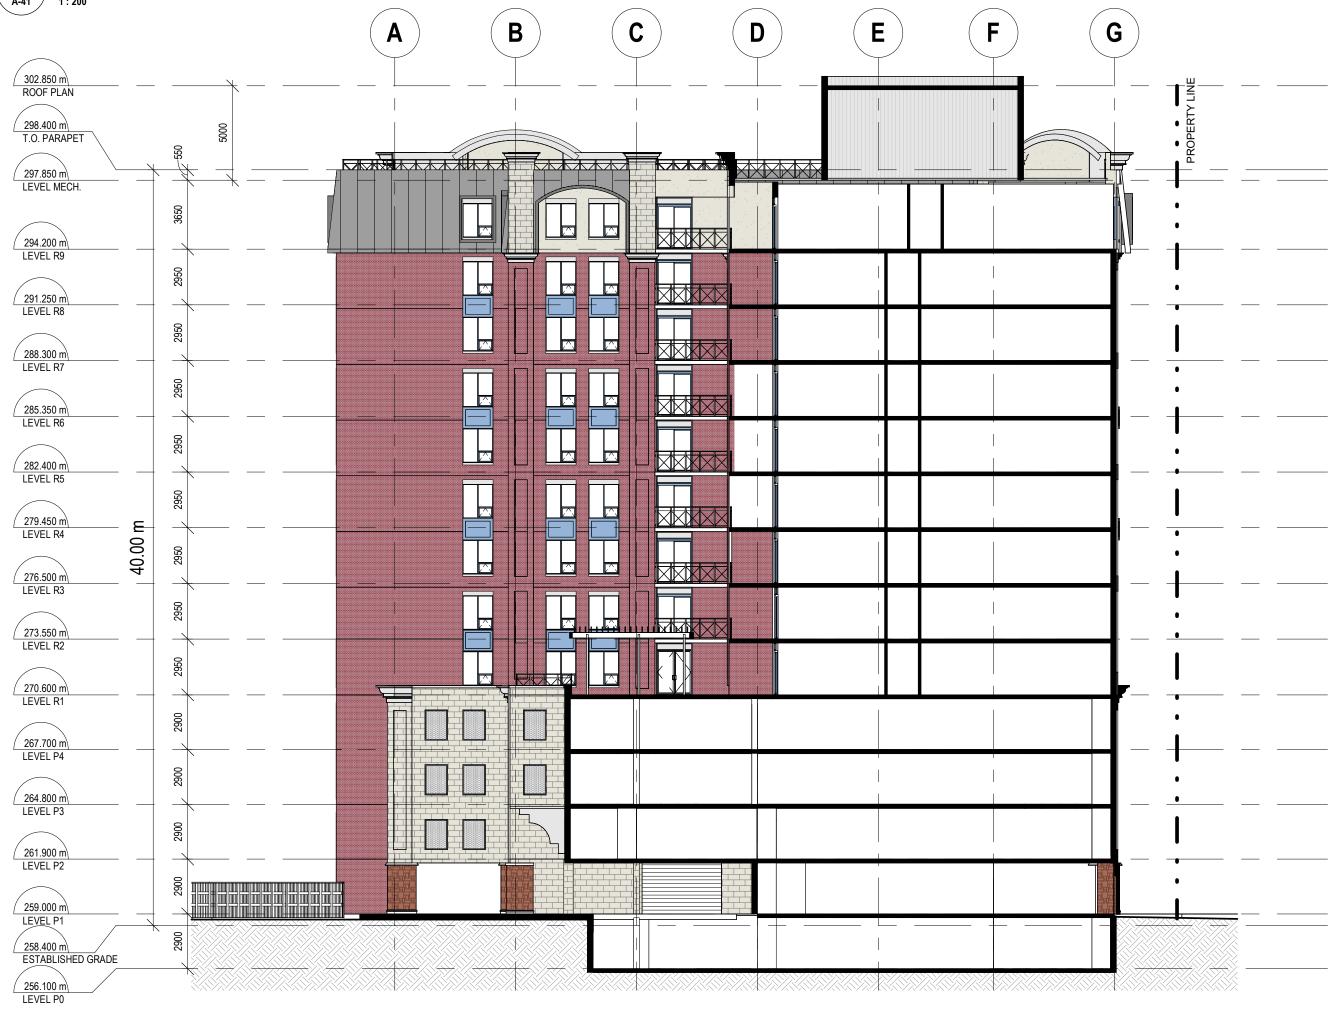

#### MATERIALS LEGEND

| 1  | PERMACON STONE - LAFITT CHAMBORD                             |
|----|--------------------------------------------------------------|
| 2  | ARRISCRAFT RENAISSANCE STONE - RUSTICATED<br>FINISH - NUTMEG |
| 3  | BRAMPTON BRICK - RED RANGE                                   |
| 4  | EIFS LARGE FORMAT STONE - NUTMEG                             |
| 5  | EIFS SAND PEBBLE SMOOTH - NUTMEG                             |
| 6  | PREFINISHED SPANDEL PANEL                                    |
| 7  | DECORATIVE EIFS MOLDING                                      |
| 8  | PREFINISHED STANDING SEAM METAL ROOF                         |
| 9  | PREFINISHED METAL GUARD RAIL                                 |
| 10 | PERFORATED METAL SCREEN                                      |
| 11 | PRECAST LINTEL                                               |
| 12 | PREFINISHED METAL SIDING                                     |

# 1 NORTH ELEVATION A-31 1:200

|                                                                                                                                            | COPYRIGHT RESERVED<br>This plan and design are, and at all times remain the exclusive property of the<br>architect and cannot be used or reproduced without written consent. Written<br>dimensions shall have precedence over scaled dimensions. Contractors shall<br>verify and be responsible for all dimensions and conditions on the job and this<br>office shall be informed of any variations from the dimensions and conditions<br>shown on the drawing. |
|--------------------------------------------------------------------------------------------------------------------------------------------|-----------------------------------------------------------------------------------------------------------------------------------------------------------------------------------------------------------------------------------------------------------------------------------------------------------------------------------------------------------------------------------------------------------------------------------------------------------------|
|                                                                                                                                            | ISSUES & REVISIONSNo.:YY-MM-DDIssued for:By:12024-05-06CLIENT REVIEWRY22024-06-07COST CONSULTANT<br>REVIEWMPI32024-10-09CLIENT REVIEWMPI42024-11-28PAC MEETINGMPI52025-01-31CLIENT REVIEWMPI62025-03-24PLANNING SUBMISSIONMPI                                                                                                                                                                                                                                   |
|                                                                                                                                            |                                                                                                                                                                                                                                                                                                                                                                                                                                                                 |
|                                                                                                                                            |                                                                                                                                                                                                                                                                                                                                                                                                                                                                 |
| 1.8m HIGH WOOD FENCE<br>FOR SEPARATION BETWEEN<br>THE ENVIRONMENTAL<br>PROPOSED BUILDING<br>THE PROPOSED BUILDING<br>THE PROPOSED BUILDING | MURPHY PARTNERS<br>SENIORS HOUSING ARCHITECTS<br>1100-2255B Queen St. East, Toronto, Ontario M4E 1G3<br>Office: 416 690 1083 () www.murphypartners.ca                                                                                                                                                                                                                                                                                                           |
|                                                                                                                                            | Consultant                                                                                                                                                                                                                                                                                                                                                                                                                                                      |
|                                                                                                                                            | Client                                                                                                                                                                                                                                                                                                                                                                                                                                                          |
|                                                                                                                                            | WYCLIFFE HOMES<br>38 DONCASTER AVE SUITE 201<br>THORNHILL, ON, L3T 4S1                                                                                                                                                                                                                                                                                                                                                                                          |
|                                                                                                                                            | 1402 MT ALBERT RD, SHARON<br>EAST GWILLIMBURY, ON, LOG<br>1V0<br>Drawing Title<br>NORTH & SOUTH ELEVATION<br>City File No.                                                                                                                                                                                                                                                                                                                                      |
| LEVEL PO                                                                                                                                   | Date     Project No.       Scale     As indicated       Drawn By     Checked By       Author     Checker       File Name     File Name                                                                                                                                                                                                                                                                                                                          |