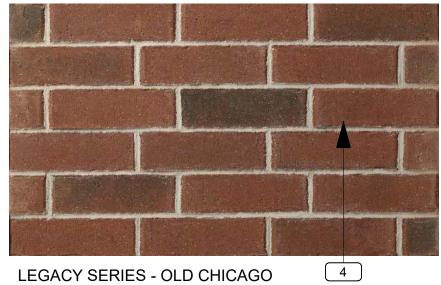

rphypart                                 |     |
| Consultant<br>Client<br>WYCL<br>38 DC<br>THOR<br>Project<br>SHAI<br>1402<br>EAS<br>1V0<br>Drawing Title | IFFE HOM<br>NCASTER<br>NHILL, ON<br>RON CO<br>MT ALE<br>T GWILI | 83 ( www.murphypart                                 |     |
| Client<br>WYCL<br>38 DC<br>THOR<br>Project<br>SHAI<br>1402<br>EAS<br>1V0<br>Drawing Title<br>EAS        | IFFE HOM<br>NCASTER<br>NHILL, ON<br>RON CO<br>MT ALE<br>T GWILI | 83 @ www.murphypart                                 | 440 |
| Client<br>VYCL<br>38 DC<br>THOR<br>Project<br>SHAI<br>1402<br>EAS<br>1V0<br>Drawing Title<br>EAS        | IFFE HOM<br>NCASTER<br>NHILL, ON<br>RON CO<br>MT ALE<br>T GWILI | 83 @ www.murphypart                                 | 44  |

### PERMACON



### **BRAMPTON BRICK - BRICK**



### DRYVIT



### UPSTAND SEAM ROOF



DEEP CHARCOAL - VICWEST OR BERRIDGE

### ARRISCRAFT - SMOOTH MASONRY OPTIONS





NUTMEG - RENAISSANCE

### AMICO - PERFORATED METAL

.............................. ............................... 10





LYMESTONE - EIFS (DRYVIT)



LYMESTONE - EIFS (DRYVIT)

### TRELLIS



TREX PERGOLA



#### MATERIALS LEGEND

|    | PERMACON STONE - LAFITT CHAMBORD                             |
|----|--------------------------------------------------------------|
| 2  | ARRISCRAFT RENAISSANCE STONE - RUSTICATED<br>FINISH - NUTMEG |
| 3  | BRAMPTON BRICK - RED RANGE                                   |
| 4  | EIFS LARGE FORMAT STONE - NUTMEG                             |
| 5  | EIFS SAND PEBBLE SMOOTH - NUTMEG                             |
| 6  | PREFINISHED SPAND