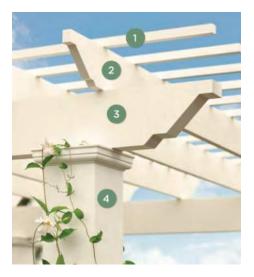

SHAI<br>1402<br>EAS<br>1V0<br>Drawing Title<br>EAS        | IFFE HOM<br>NCASTER<br>NHILL, ON<br>RON CO<br>MT ALE<br>T GWILI | 83 @ www.murphypart                                 | 440 |
| Client<br>VYCL<br>38 DC<br>THOR<br>Project<br>SHAI<br>1402<br>EAS<br>1V0<br>Drawing Title<br>EAS        | IFFE HOM<br>NCASTER<br>NHILL, ON<br>RON CO<br>MT ALE<br>T GWILI | 83 @ www.murphypart                                 | 44  |

### PERMACON



### **BRAMPTON BRICK - BRICK**



### DRYVIT



### UPSTAND SEAM ROOF



DEEP CHARCOAL - VICWEST OR BERRIDGE

### ARRISCRAFT - SMOOTH MASONRY OPTIONS





NUTMEG - RENAISSANCE

### AMICO - PERFORATED METAL

.............................. ............................... 10





LYMESTONE - EIFS (DRYVIT)



LYMESTONE - EIFS (DRYVIT)

### TRELLIS



TREX PERGOLA



#### MATERIALS LEGEND

|    | PERMACON STONE - LAFITT CHAMBORD                             |
|----|--------------------------------------------------------------|
| 2  | ARRISCRAFT RENAISSANCE STONE - RUSTICATED<br>FINISH - NUTMEG |
| 3  | BRAMPTON BRICK - RED RANGE                                   |
| 4  | EIFS LARGE FORMAT STONE - NUTMEG                             |
| 5  | EIFS SAND PEBBLE SMOOTH - NUTMEG                             |
| 6  | PREFINISHED SPANDEL PANEL                                    |
| 7  | DECORATIVE EIFS MOLDING                                      |
| 8  | PREFINISHED STANDING SEAM METAL ROOF                         |
| 9  | PREFINISHED METAL GUARD RAIL                                 |
| 10 | PERFORATED METAL SCREEN                                      |
| 11