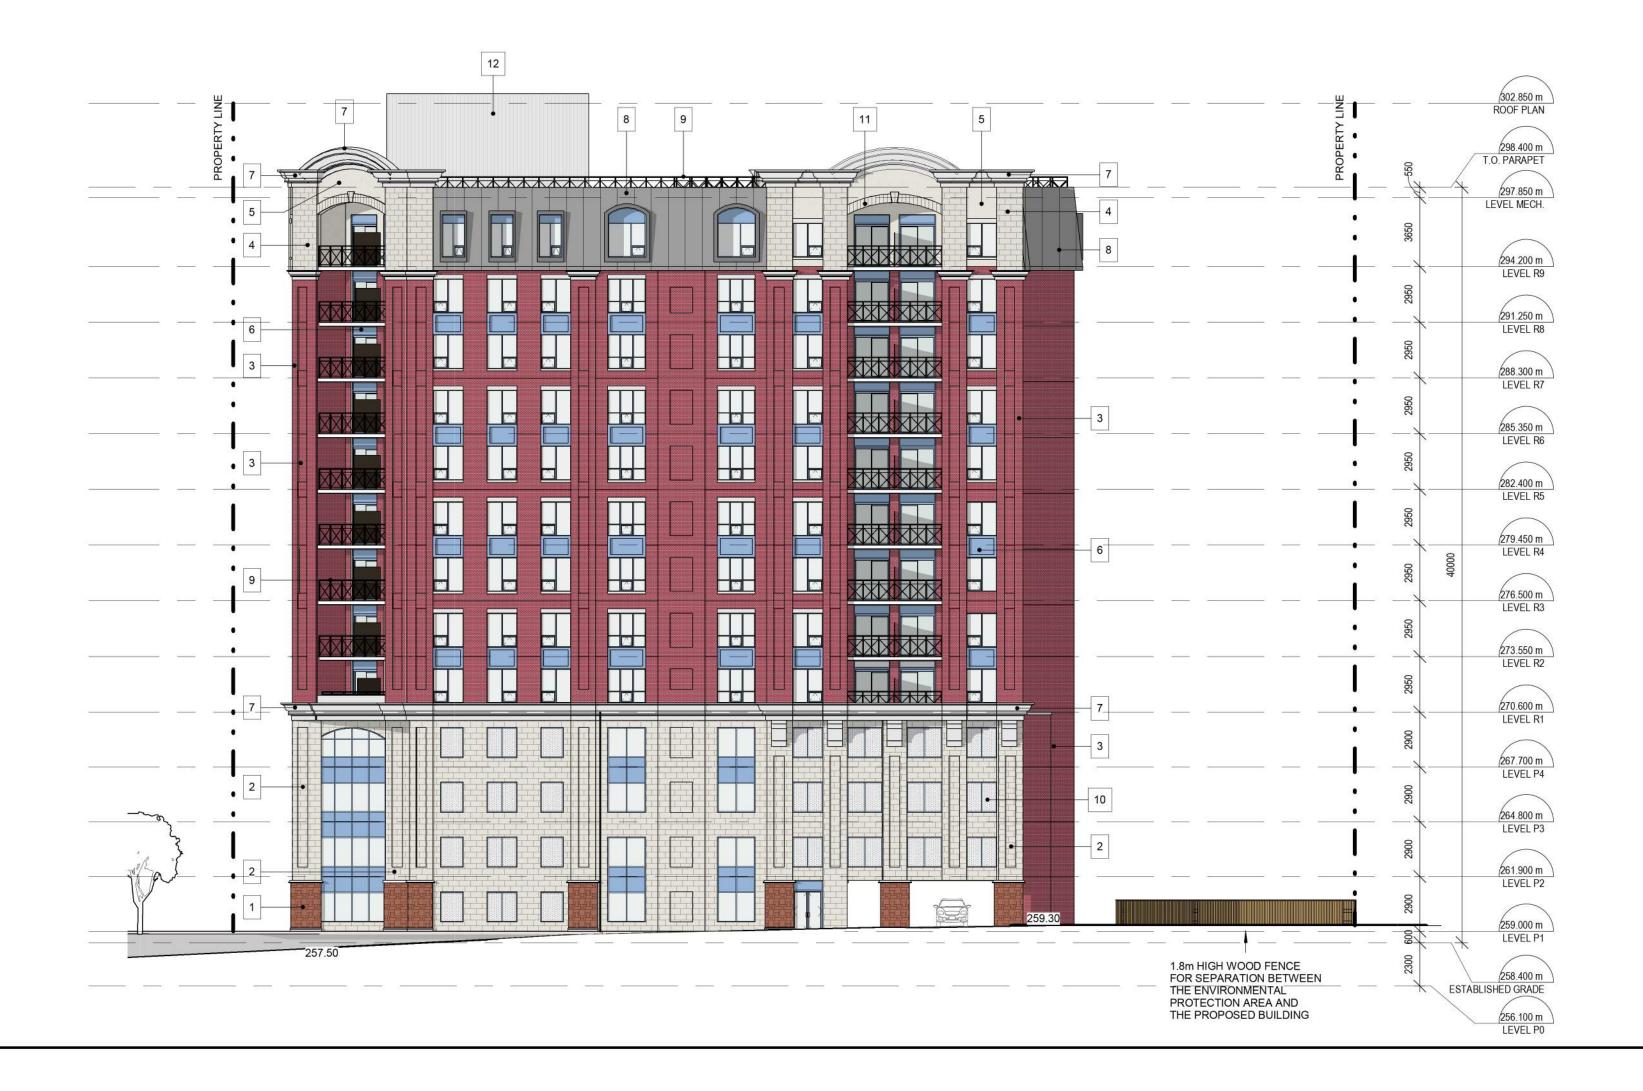

1.8m HIGH WOOD FENCE FOR SEPARATION BETWEEN THE ENVIRONMENTAL PROTECTION AREA AND THE PROPOSED BUILDING

|   |   |   |                   |     | 12 |         |       | <u>+</u> ≝    | ×        |         | 302.850 m<br>ROOF PLAN                     |
|---|---|---|-------------------|-----|----|---------|-------|---------------|----------|---------|--------------------------------------------|
| 9 | 7 | 8 | 5                 | 4 7 | ł  |         |       | PROPERTY LINE | 5000     |         | 298.400 m<br>T.O. PARAPET                  |
|   |   |   | <u>к</u> л.л.л.л. |     |    |         |       |               | <u>\</u> | 099     | 297.850 m<br>LEVEL MECH.                   |
|   |   |   |                   |     |    |         |       |               |          | 3650    | 294.200 m<br>LEVEL R9                      |
|   |   |   |                   |     |    |         |       | 3             | · ·      | 5950    | 291.250 m<br>LEVEL R8                      |
|   |   |   |                   |     |    |         |       | <b> </b><br>  | ·        | 5950    | 288.300 m<br>LEVEL R7                      |
|   |   |   |                   |     |    |         |       |               |          | 5950    | 285.350 m                                  |
|   |   |   |                   |     |    |         |       | •<br>•        |          | 5950    | 282,400 m                                  |
|   |   |   |                   |     |    |         |       |               |          | 5950    | 279.450 m                                  |
|   |   |   |                   |     |    |         |       |               |          | 2950    | 276.500 m                                  |
|   |   |   |                   |     |    |         |       | 3             |          | 2950    | LEVEL R3                                   |
|   |   |   |                   |     |    |         |       | 7             |          | 2950    | 270.600 m                                  |
|   |   |   |                   |     |    |         |       | 2             |          | 5300    | LEVEL R1                                   |
|   |   |   |                   |     |    | Jon Con |       | 10            |          | 5300    | 264.800 m                                  |
|   |   |   |                   |     |    |         | JA JA | } <b> </b>    | ,        | 5900    | 261.900 m                                  |
|   |   |   |                   |     |    |         |       |               | ·        | 2300    | 259.000 m                                  |
|   |   |   |                   |     |    |         |       |               |          | 2300 60 | LEVEL P1<br>258.400 m<br>ESTABLISHED GRADE |
|   |   |   |                   |     |    |         |       |               |          |         | 256.100 m<br>LEVEL P0                      |

| No.:                                                                                                    | YY-MM-DD                                                        | S & REVISIONS                                       | _   |
|---------------------------------------------------------------------------------------------------------|-----------------------------------------------------------------|-----------------------------------------------------|-----|
| 1 2                                                                                                     | 2024-05-06<br>2024-06-07                                        | CLIENT REVIEW<br>COST CONSULTANT                    | -   |
| 3                                                                                                       | 2024-10-09                                                      | CLIENT REVIEW                                       |     |
| 4<br>5<br>6                                                                                             | 2024-11-28<br>2025-01-31<br>2025-03-24                          | PAC MEETING<br>CLIENT REVIEW<br>PLANNING SUBMISSION | +   |
|                                                                                                         |                                                                 |                                                     |     |
|                                                                                                         |                                                                 |                                                     |     |
| SENIO                                                                                                   | RS HOUSING                                                      | ARCHITECTS                                          | 111 |
| Consultant                                                                                              |                                                                 | t. East, Toronto, Ontario M<br>83                   | 4E  |
|                                                                                                         |                                                                 |                                                     | 4E  |
| Consultant<br>Client<br>WYCL<br>38 DC                                                                   | LIFFE HOM                                                       | 83 () www.murphypart                                | 4E  |
| Client<br>Ulient<br>WYCL<br>38 DC<br>THOR                                                               | LIFFE HOM<br>NCASTER<br>NHILL, ON<br>RON CO                     | 83 () www.murphypart                                |     |
| Consultant<br>Client<br>WYCL<br>38 DC<br>THOR<br>Project<br>SHAI<br>1402<br>EAS<br>1V0<br>Drawing Title | IFFE HOM<br>NCASTER<br>NHILL, ON<br>RON CO<br>MT ALE<br>T GWILI | 83 @ www.murphypart                                 |     |
| Consultant<br>Client<br>WYCL<br>38 DC<br>THOR<br>Project<br>SHAI<br>1402<br>EAS<br>1V0<br>Drawing Title | IFFE HOM<br>NCASTER<br>NHILL, ON<br>RON CO<br>MT ALE<br>T GWILI | 83 ( www.murphypart                                 |     |
| Client<br>WYCL<br>38 DC<br>THOR<br>Project<br>SHAI<br>1402<br>EAS<br>1V0<br>Drawing Title<br>EAS        | IFFE HOM<br>NCASTER<br>NHILL, ON<br>RON CO<br>MT ALE<br>T GWILI | 83 @ www.murphypart                                 | 440 |
| Client<br>VYCL<br>38 DC<br>THOR<br>Project<br>SHAI<br>1402<br>EAS<br>1V0<br>Drawing Title<br>EAS        | IFFE HOM<br>NCASTER<br>NHILL, ON<br>RON CO<br>MT ALE<br>T GWILI | 83 @ www.murphypart                                 | 44  |