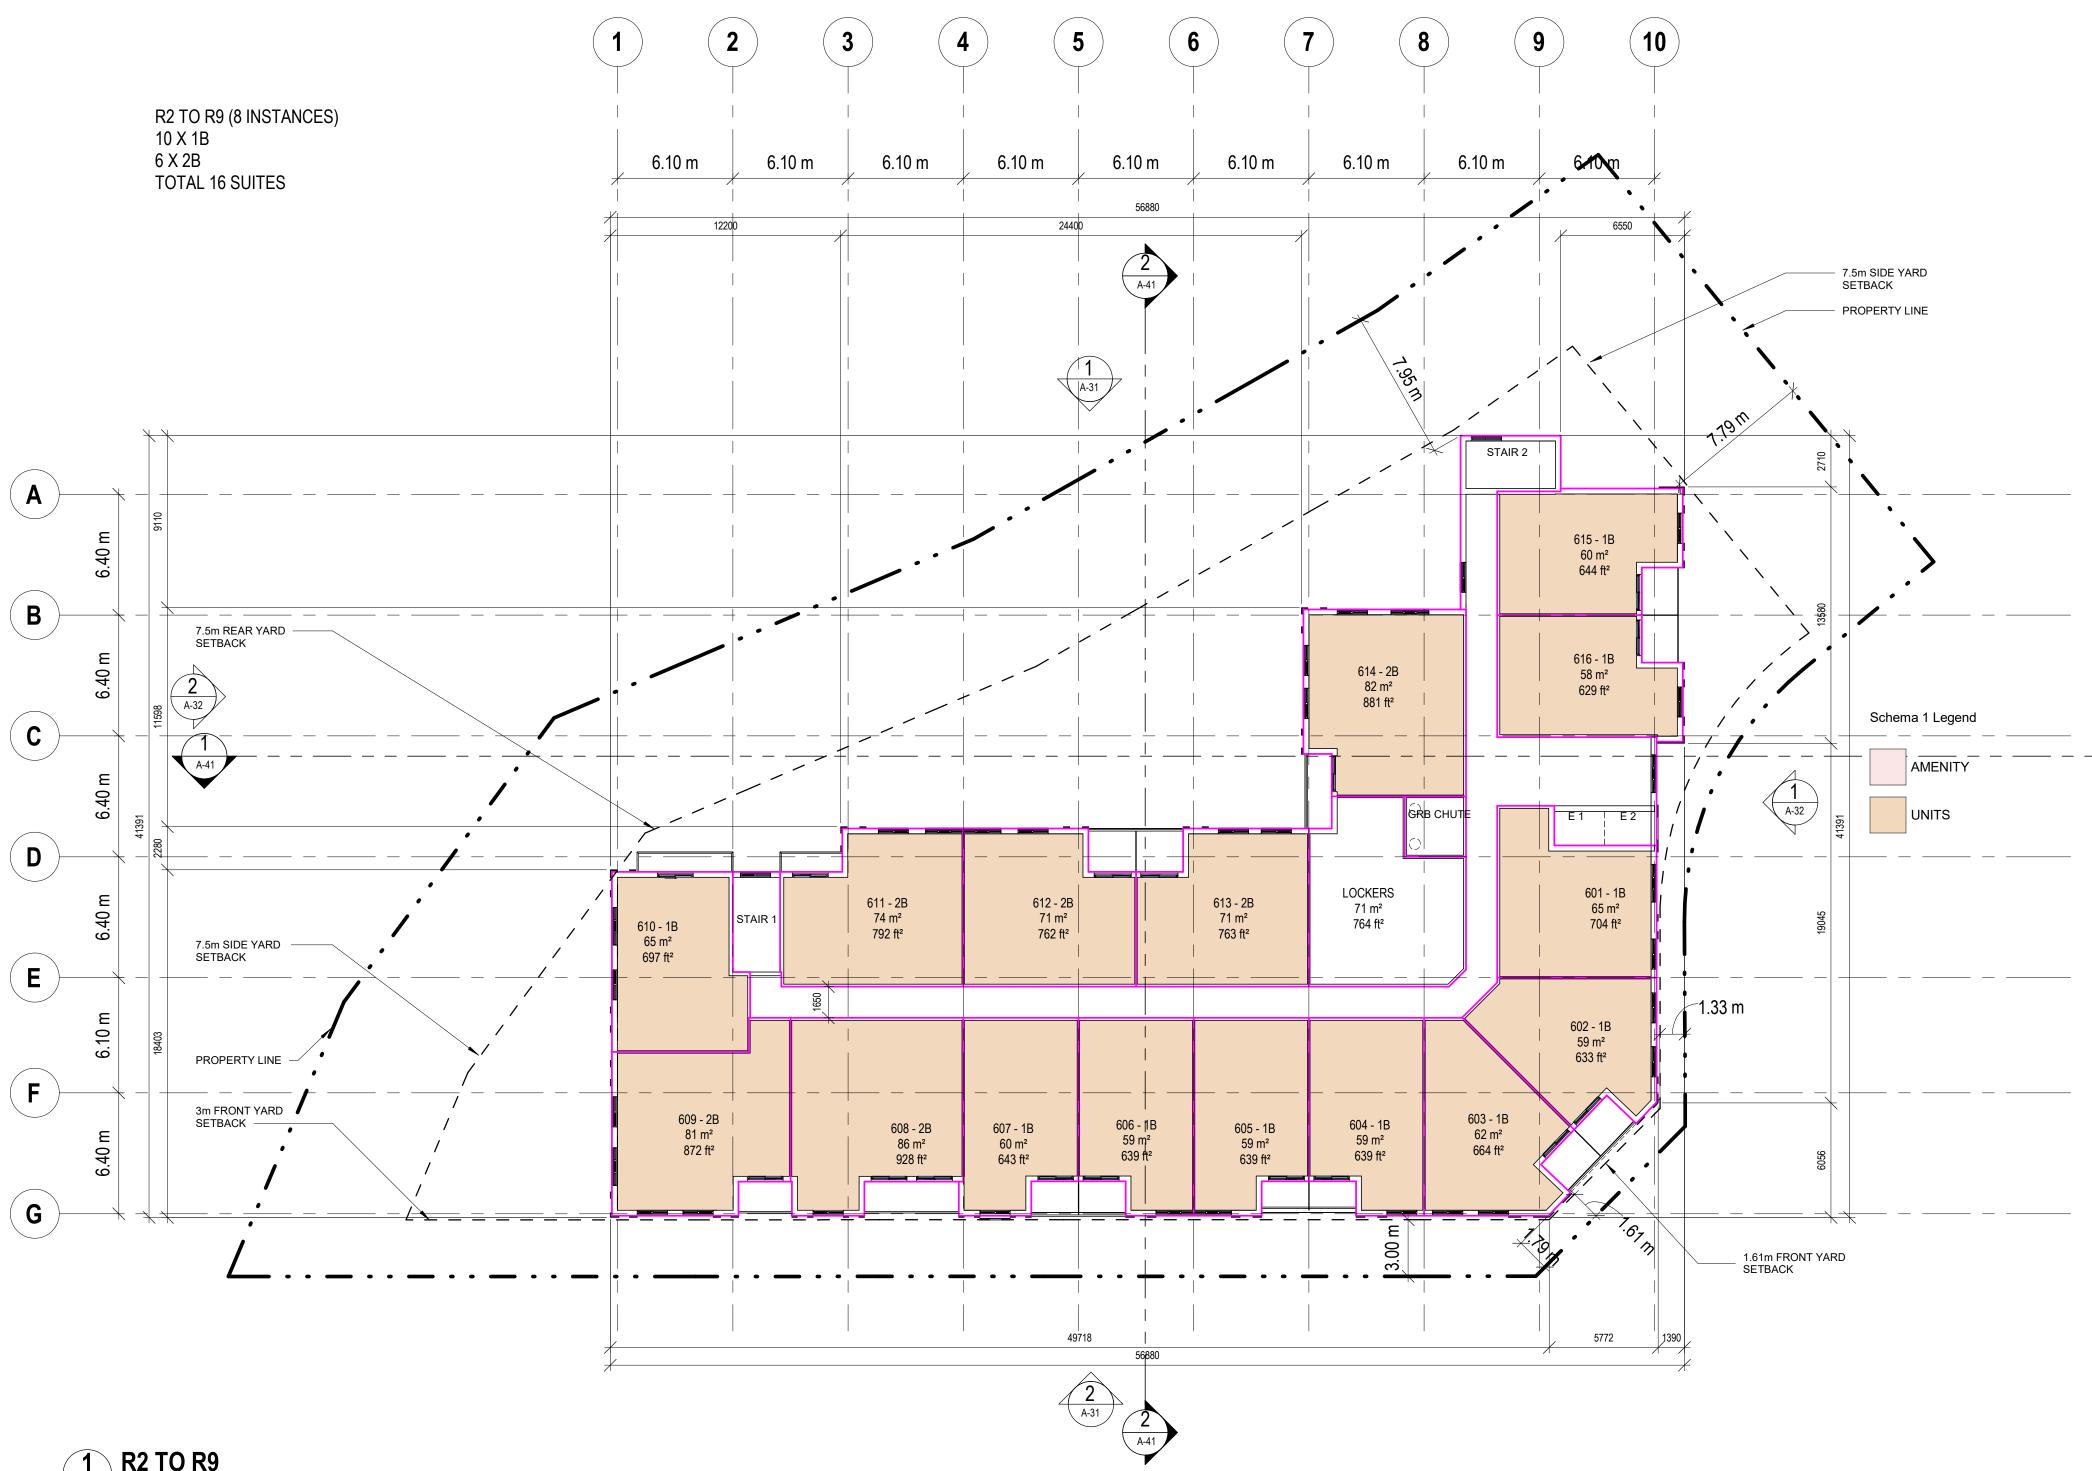

#### 1402 MT ALBERT RD, SHARON EAST GWILLIMBURY, ON, LOG 1V0

Drawing Title LEVELS R2 TO R9 PLAN

| City File No. |            |             |
|---------------|------------|-------------|
| Date          |            | Project No. |
|               |            |             |
| Scale         |            | Drawing No. |
|               | 1 : 200    |             |
| Drawn By      | Checked By |             |
| RY            | RY         | A-26        |
| -ile Name     |            |             |
|               |            |             |