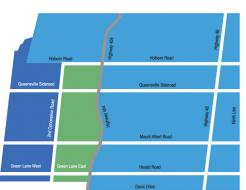

# **Collection Map**

|             | Mount Albert Road |        | vvoodbine Avenue |               |        |               |
|-------------|-------------------|--------|------------------|---------------|--------|---------------|
| Davis Drive |                   | L      | Doane Road       | Warden Avenue |        |               |
|             |                   | I.     | McCowan Road     | Kennedy Road  | Holbom |               |
| ———         |                   | HWY 48 | - Wall Road      | }             |        | Boaq Road     |
|             |                   |        | Mount<br>Albert  |               |        | Brown<br>Hill |