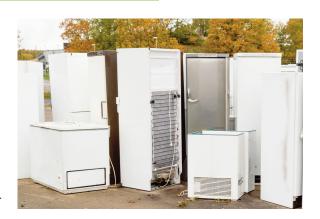

# No Charge Materials

- Blue box recyclables
- Clothing and fabric items
- Cooking oil (limit of 4L per day)
- Electronic waste
- Household Hazardous Waste (Tues. and Sat. only)

- Large, polystyrene foam\*\*
- Refrigerated appliances with valid CFC removal sticker (residential only)
- Scrap metal
- Shredded paper
- Tires (limit of 10 per day)

# **Chargeable Materials**

\$125 per tonne

minimum \$10 fee

- Refrigerated appliances
- Drywall\*\* Wood\*\*
  - Yard waste

## **Refrigerated Appliances**

- Residential/Commercial without \$20 valid CFC removal sticker
- Commercial with valid CFC removal sticker \$10