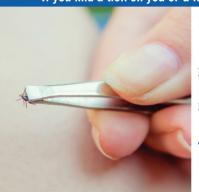

# If you find a tick on you or a family member remove it quickly

- 1. Grasp the tick with tweezers as close as possible to your skin and pull it straight out
- 2. Do not put anything on the tick or try to burn it off
- 3. Disinfect the area with rubbing alcohol
- 4. Visit etick.ca for FREE tick identification