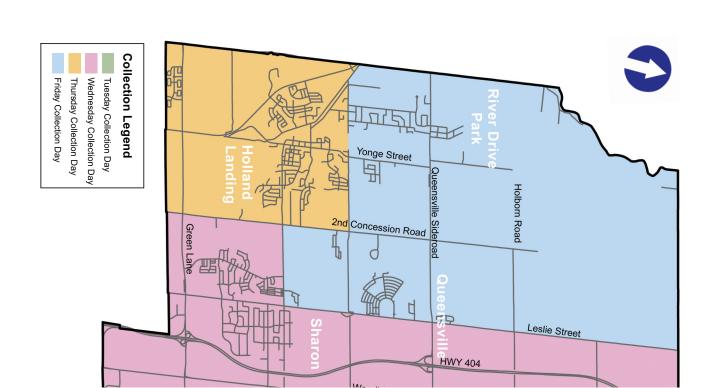

# **Collection Map**

|             | Mount Albert Road |        | vvoodbine Avenue |               |        |               |
|-------------|-------------------|--------|------------------|---------------|--------|---------------|
| Davis Drive |                   | L      | Doane Road       | Warden Avenue |        |               |
|             |                   | I.     | McCowan Road     | Kennedy Road  | Holbom |               |
| ———         |                   | HWY 48 | - Wall Road      | }             |        | Boaq Road     |
|             |                   |        | Mount<br>Albert  |               |        | Brown<br>Hill |