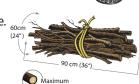

# **Materials Not Accepted**

- Animal droppings
- Branches larger than 30 centimetres in diameter or 1.8 metres in length
- Kitchen and food waste

Leaves, shrubs,

branches, weeds

 Rocks, root balls, stumps, soil