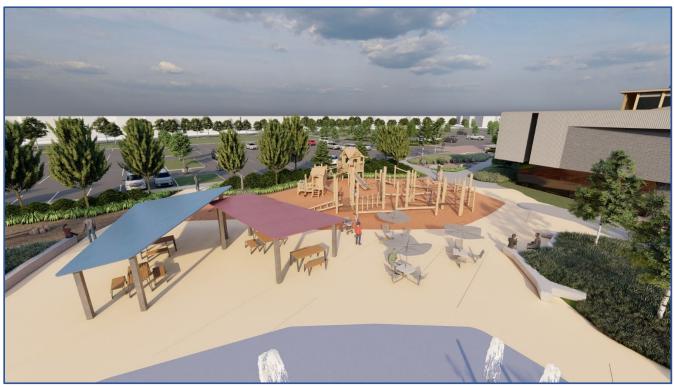

PHOTO 1 - Exterior Courtyard, Outdoor Kitchen, Outdoor Games & Seating Areas

**PHOTO 2** - Junior/Senior Playground, Shade Structure & Seating Areas

PHOTO 3 - Park Plan View (East Facing)

PHOTO 4 – Outdoor Reading Garden