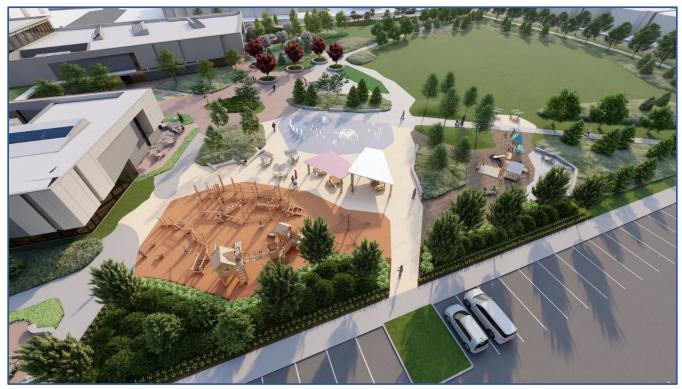

PHOTO 1 - Exterior Courtyard, Outdoor Kitchen, Outdoor Games & Seating Areas

**PHOTO 2** - Junior/Senior Playground, Shade Structure & Seating Areas

PHOTO 3 - Park Plan View (East Facing)

PHOTO 4 – Outdoor Reading Garden

PHOTO 5 - Exterior Courtyard Plan View

PHOTO 6 - Concrete Planters with Seating

PHOTO 7 - Splash Pad, Playground and Shade Structure

PHOTO 8 - Events Lawn, Playgrounds and Splash Pad Plan View

PHOTO 9 - Multi-Use, Beach Volleyball, Pickleball, Shuffleboard Courts and Skate Park with Pump Track