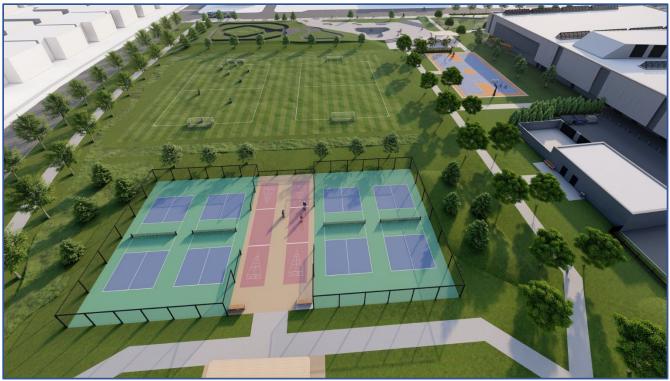

PHOTO 10 - Park Plan View

PHOTO 11 – Pickleball, Shuffleboard Courts and Junior Soccer Fields (East Facing)

PHOTO 12 - Skatepark and Pump Track (South Facing)

PHOTO 13 - Beach Volleyball Courts

PHOTO 14 - Events Lawn with Amphitheatre Stage Feature (North Facing)