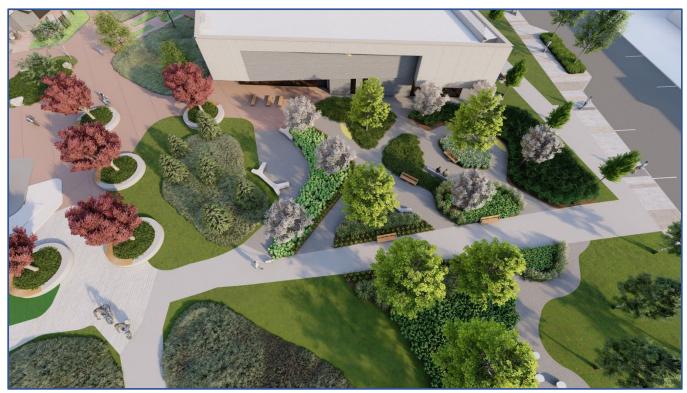

PHOTO 1 - Exterior Courtyard, Outdoor Kitchen, Outdoor Games & Seating Areas

**PHOTO 2** - Junior/Senior Playground, Shade Structure & Seating Areas

PHOTO 3 - Park Plan View (East Facing)

PHOTO 4 – Outdoor Reading Garden

PHOTO 15 - Outdoor Kitchen

PHOTO 16 - Reading Garden Plan View

PHOTO 17 - Park Entrance from Jim Mortson Boulevard (North Facing)

PHOTO 18 – Main Entrance from Events Street at Mino Bimoseyaang