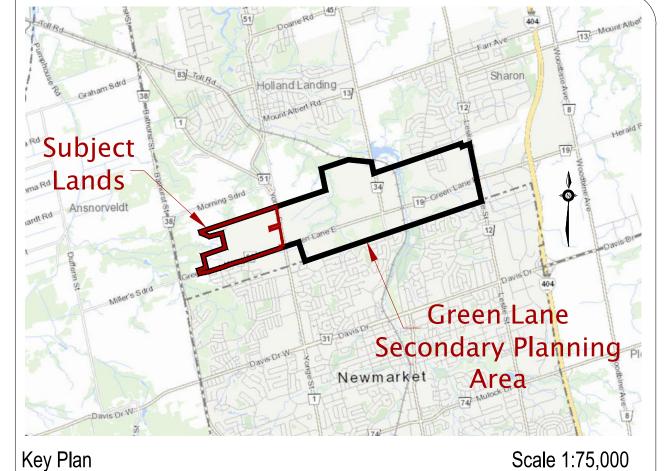

Compiled Plan of
Part of Lots 100, 101 and 102
Concession 1
West of Yonge Street
Part of Lots 101 102
Concession 1
East of Yonge Street
Geographic Township of East
Gwillimbury
Town of East Gwillimbury
Regional Municipality of York
2025

NORTHWEST YONGE GREEN LANE LANDOWNERS GROUP INC.
TOWN OF EAST GWILLIMBURY

GRE-19060-XOP-PL-2.dwg

JONES

CONSULTING GROUP LTD.

PLANNERS & ENGINEERS

229 Mapleview Drive East, Unit 1, Barrie, Ontario, L4N 0W5
Phone: 705-734-2538 Fax: 705-734-1056