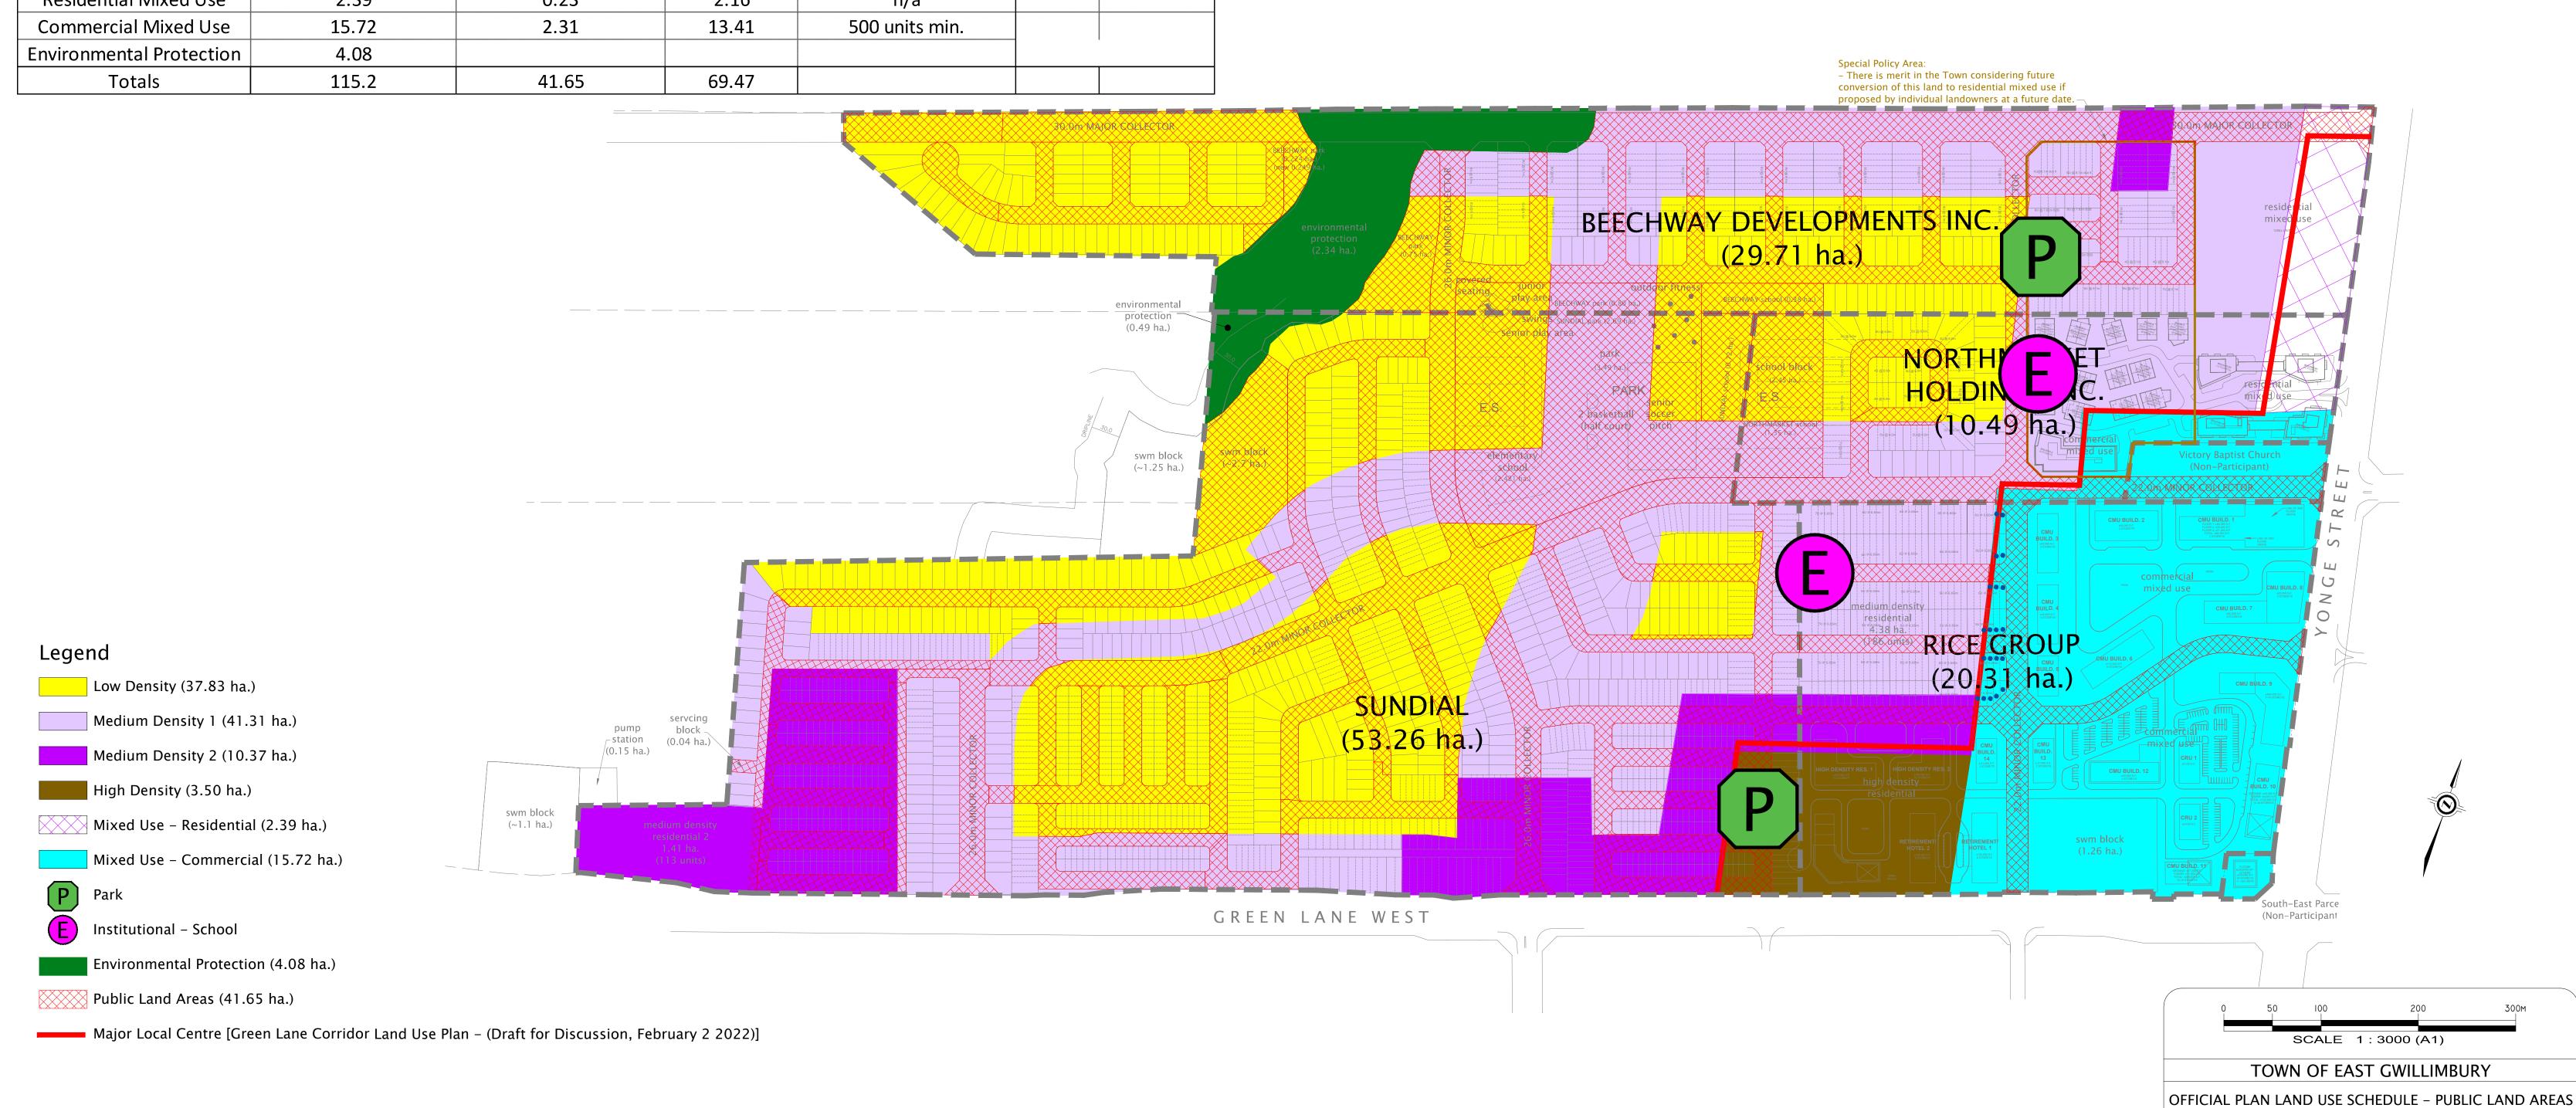

## Northwest Green Lane Community Design Plan Town of East Gwillimbury (Official Plan Land Use Schedule – Public Land Areas)

| <b>Designation</b> Low Density | Official Plan Area (ha.) 37.83 | Public Land Area as per | r Net Area (ha.) 19.33 | <b>Required Net Density</b> | Net Units Permitted |      |
|--------------------------------|--------------------------------|-------------------------|------------------------|-----------------------------|---------------------|------|
|                                |                                | OP Designation (ha.)    |                        | Residential                 |                     |      |
|                                |                                | 18.50                   |                        | 20 - 30 uph                 | 387                 | 580  |
| Medium Density 1               | 41.31                          | 16.43                   | 24.88                  | 30 - 50 uph                 | 746                 | 1244 |
| Medium Density 2               | 10.37                          | 3.71                    | 6.66                   | 50 - 80 uph                 | 333                 | 533  |
| High Density                   | 3.50                           | 0.47                    | 3.03                   | 80 - 150 uph                | 242                 | 455  |
| Residential Mixed Use          | 2.39                           | 0.23                    | 2.16                   | n/a                         |                     |      |
| Commercial Mixed Use           | 15.72                          | 2.31                    | 13.41                  | 500 units min.              |                     |      |
| Environmental Protection       | 4.08                           |                         |                        |                             | ]                   |      |
| Totals                         | 115.2                          | 41.65                   | 69.47                  |                             |                     |      |