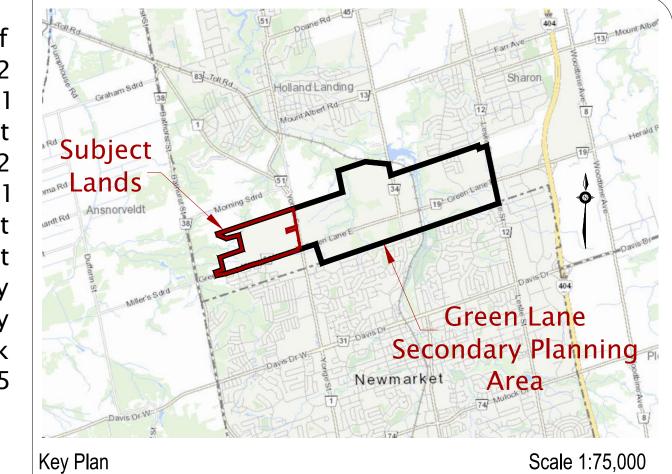

| Commercial Mixed Use     | 15.72                    | 2.31                                         | 13.41          | 500 units min.                      |                     |      |
| Environmental Protection | 4.08                     |                                              |                |                                     | ]                   |      |
| Totals                   | 115.2                    | 41.65                                        | 69.47          |                                     |                     |      |

Compiled Plan of
Part of Lots 100, 101 and 102
Concession 1
West of Yonge Street
Part of Lots 101 102
Concession 1
East of Yonge Street
Geographic Township of East
Gwillimbury
Town of East Gwillimbury
Regional Municipality of York
2025





NORTHWEST YONGE GREEN LANE LANDOWNERS GROUP INC.
TOWN OF EAST GWILLIMBURY

Date Issued:

Checked By:

PROFESSIONAL
PLANNER

PROJECT NO.:

Drawn By:

Drawing Nam

GRE-19060

SCHEDULE OF REVISIONS

Project No.: GRE-19060

Drawn By: m.c.r.

Drawing Name:

GRE-19060-XOP-2.dwg

FEB. 13, 2025

CONSULTING GROUP LTD.

PLANNERS & ENGINEERS

229 Mapleview Drive East, Unit 1, Barrie, Ontario, L4N 0W5
Phone: 705-734-2538 Fax: 705-734-1056