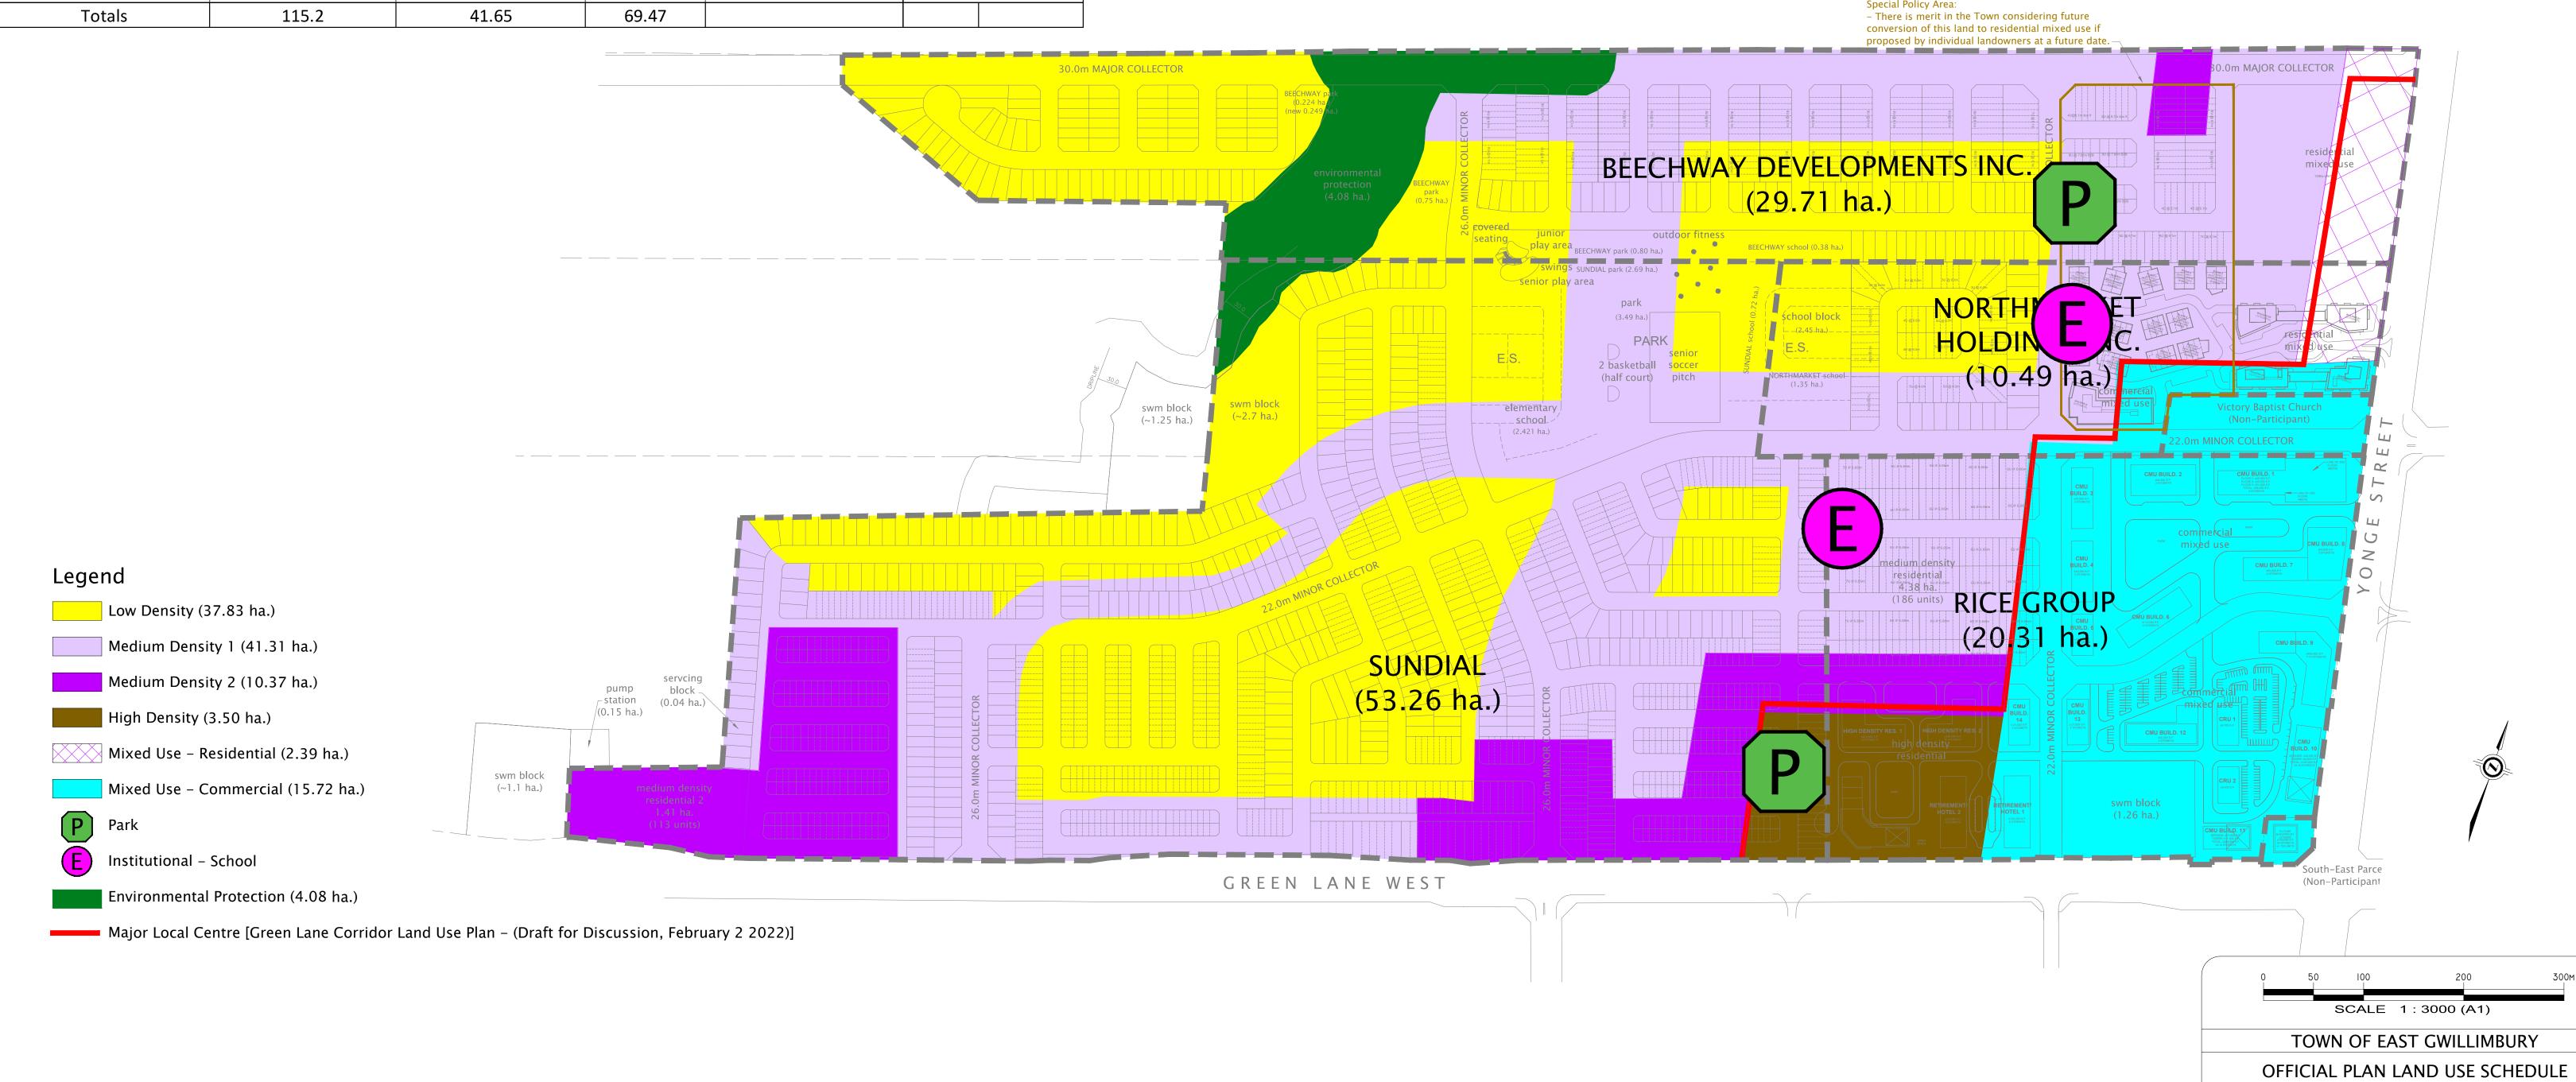

## Northwest Green Lane Community Design Plan Town of East Gwillimbury (Official Plan Land Use Schedule)

| Designation              | Official Plan Area (ha.) | Public Land Area as per OP Designation (ha.) | Net Area (ha.) | Required Net Density<br>Residential | Net Units Permitted |      |
|--------------------------|--------------------------|----------------------------------------------|----------------|-------------------------------------|---------------------|------|
| Low Density              | 37.83                    | 18.50                                        | 19.33          | 20 - 30 uph                         | 387                 | 580  |
| Medium Density 1         | 41.31                    | 16.43                                        | 24.88          | 30 - 50 uph                         | 746                 | 1244 |
| Medium Density 2         | 10.37                    | 3.71                                         | 6.66           | 50 - 80 uph                         | 333                 | 533  |
| High Density             | 3.50                     | 0.47                                         | 3.03           | 80 - 150 uph                        | 242                 | 455  |
| Residential Mixed Use    | 2.39                     | 0.23                                         | 2.16           | n/a                                 |                     |      |
| Commercial Mixed Use     | 15.72                    | 2.31                                         | 13.41          | 500 units min.                      |                     |      |
| Environmental Protection | 4.08                     |                                              |                |                                     | ]                   |      |
| Totals                   | 115.2                    | 41.65                                        | 69.47          |                                     |                     |      |