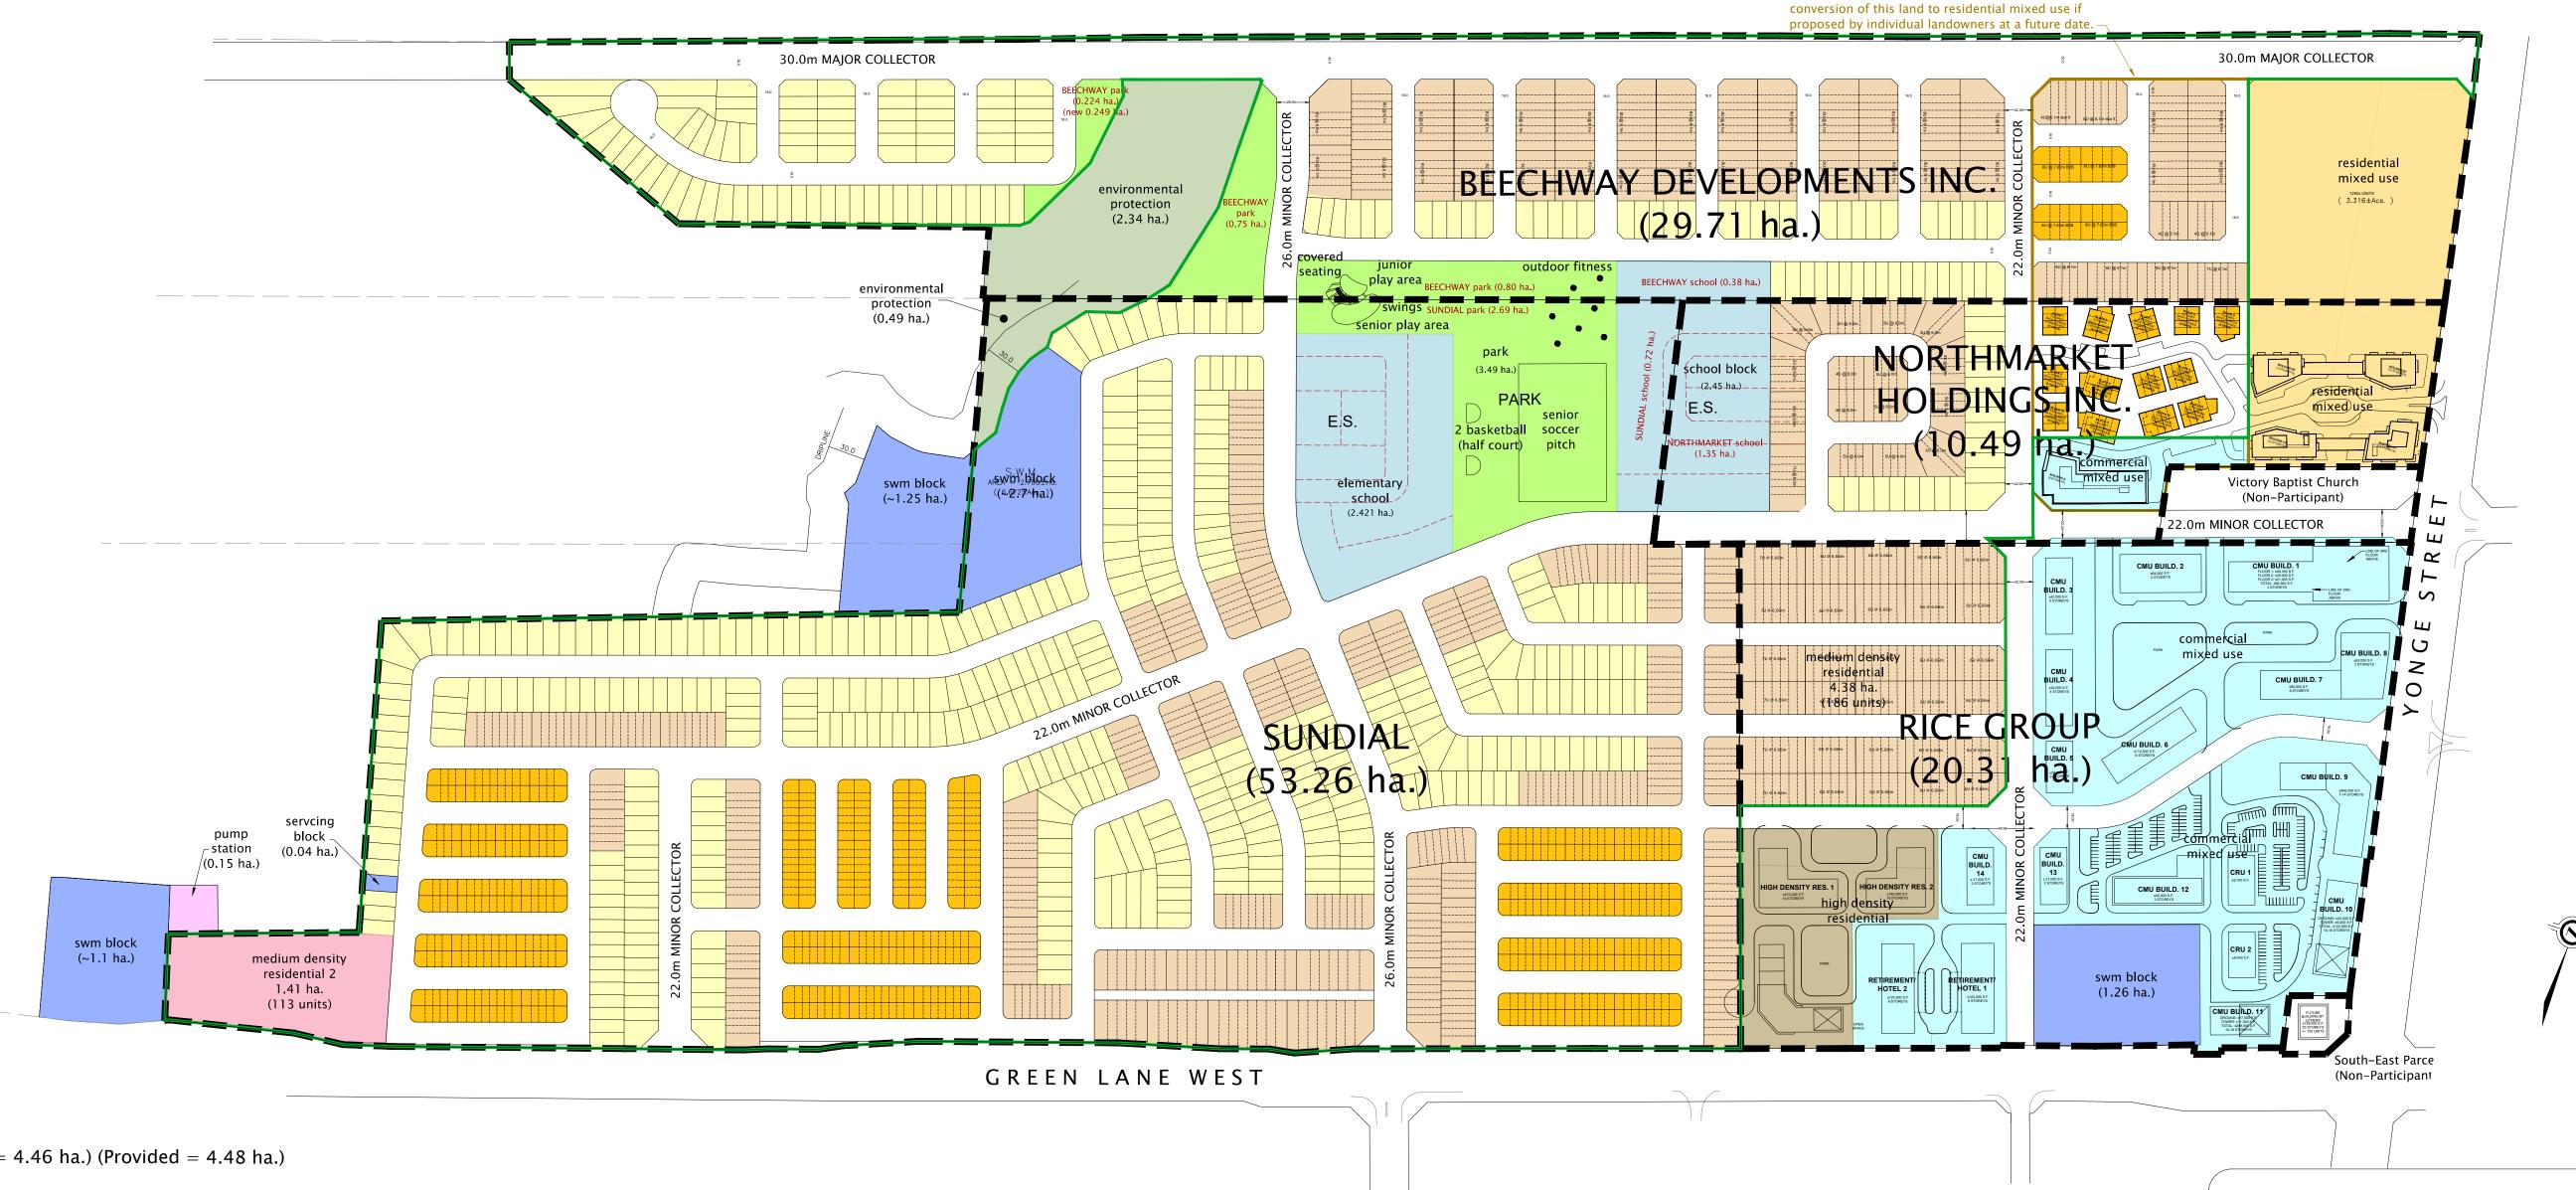

| COMBINED PHASES           | Beechway Developments Inc. | Northmarket Holdings Inc. | Sundial | Rice Group | Totals |
|---------------------------|----------------------------|---------------------------|---------|------------|--------|
| Single Detached           | 135                        | 22                        | 413     | 0          | 570    |
| Street Townhomes          | 264                        | 75                        | 434     | 186        | 959    |
| Street Back to Back Towns | 32                         | 110                       | 562     | 0          | 704    |
| Block Townhomes           | 0                          | 0                         | 113     | 0          | 113    |
| High Density              | 0                          | 0                         | 0       | 1033       | 1033   |
| Mixed Use Residential     | 1290                       | 661                       | 0       | 0          | 1951   |
| Mixed Use Commercial      | 0                          | 130                       | 0       | 1526       | 1656   |
| TOTAL                     | 1721                       | 998                       | 1522    | 2745       | 6986   |

| Units By Owner             |      |  |  |  |
|----------------------------|------|--|--|--|
| Beechway Developments Inc. | 1721 |  |  |  |
| Northmarket Holdings Inc.  | 998  |  |  |  |
| Sundial                    | 1522 |  |  |  |
| Rice Group                 | 2745 |  |  |  |
| TOTAL                      | 6986 |  |  |  |

## Statistics

Settlement Area - 115.22 ha. <u>Greenbelt Areas - 2.50 ha.</u> Total Area = 117.72 ha.

Beechway - 29.71 ha.

Northmarket - 10.49 ha.

Sundial - 53.27 ha.

Rice - 20.31 ha.

Church (Non-Participant) - 1.22 ha.

South-East Parcel (Non-Participant) - 0.22 ha.

Ownership Total Area = 115.22 ha.

Beechway Environmental Protection – 2.34 ha.

Sundial Environmental Protection – 0.49 ha.

Environmental Protection Total Area = 2.83 ha.

Environmental Protection (2.83 ha.)

Parkland Calculation - (Required 89.15 ha. x 5% = 4.46 ha.) (Provided = 4.48 ha.)

NORTHWEST YONGE GREEN LANE LANDOWNERS GROUP INC.
TOWN OF EAST GWILLIMBURY

Date Issued: NOV. 28, 2024