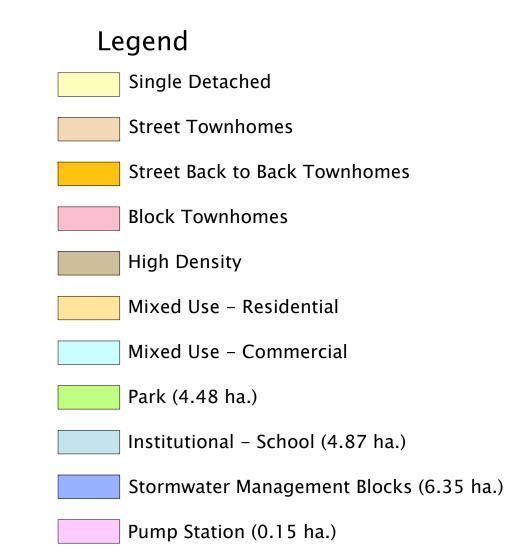

## Statistics

Settlement Area - 115.22 ha. <u>Greenbelt Areas - 2.50 ha.</u> Total Area = 117.72 ha.

Beechway - 29.71 ha.

Northmarket - 10.49 ha.

Sundial - 53.27 ha.

Rice - 20.31 ha.

Church (Non-Participant) - 1.22 ha.

South-East Parcel (Non-Participant) - 0.22 ha.

Ownership Total Area = 115.22 ha.

Beechway Environmental Protection – 2.34 ha.

Sundial Environmental Protection – 0.49 ha.

Environmental Protection Total Area = 2.83 ha.

Environmental Protection (2.83 ha.)

Parkland Calculation - (Required 89.15 ha. x 5% = 4.46 ha.) (Provided = 4.48 ha.)

NORTHWEST YONGE GREEN LANE LANDOWNERS GROUP INC.
TOWN OF EAST GWILLIMBURY

Date Issued: NOV. 28, 2024